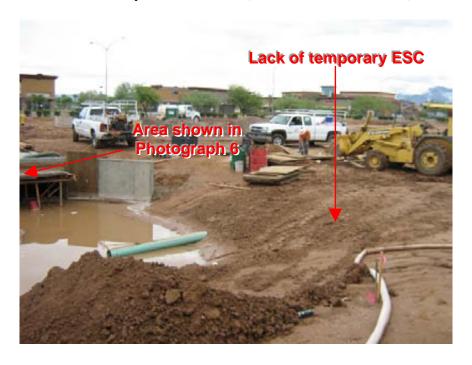

Evaluated by: Scott Coulson (PG Environmental, LLC)

**Photograph 5: Mountain View Village Center** 

Lack of temporary ESC between the large expanse of disturbed construction site area and the flowing drainage channel

**Photograph 6: Mountain View Village Center** 

Collapsed silt fence BMP installed within the concentrated flow of the drainage channel prior to exiting the site

Evaluation Dates: August 25-27, 2008 Page 4 of 11