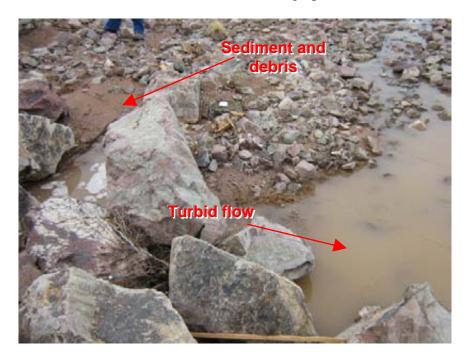

Photograph 9: Mountain View Village Center
View of sediment deposition on the opposite side of the failed silt fence shown in Photograph 6

Photograph 10: Mountain View Village Center Sediment, debris, and turbid flow were observed in the drainage channel below the flow control structure shown in Photograph 9