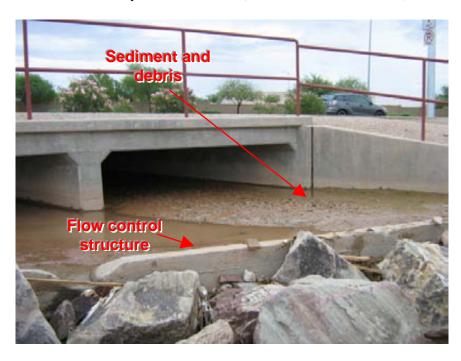

Evaluated by: Scott Coulson (PG Environmental, LLC)

Photograph 7: Mountain View Village Center
Sediment and debris were observed in the drainage channel
above the flow control structure

**Photograph 8: Mountain View Village Center** 

Close-up view of area shown in Photograph 7 depicting sediment deposition directly downstream of the failed silt fence shown in Photograph 6

Evaluation Dates: August 25-27, 2008 Page 5 of 11

Evaluated by: Scott Coulson (PG Environmental, LLC)