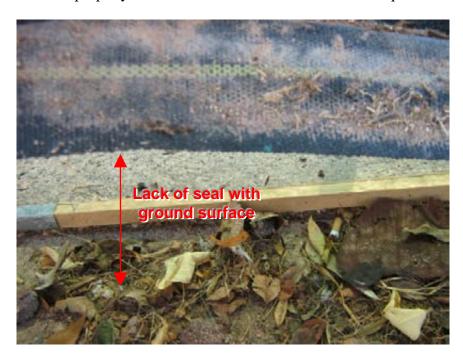

**Photograph 15: Mesa Municipal Court** 

Straw wattles were installed on an impervious surface, and therefore were not properly entrenched or anchored to create an adequate seal

**Photograph 16: Mesa Municipal Court** 