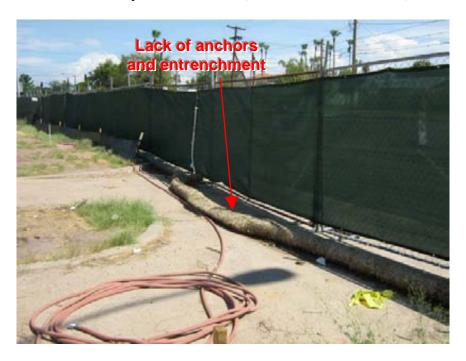

Sections of the silt fence along the southern perimeter were not maintained with adequate entrenchment

Evaluation Dates: August 25-27, 2008 Page 9 of 11

Evaluated by: Scott Coulson (PG Environmental, LLC)