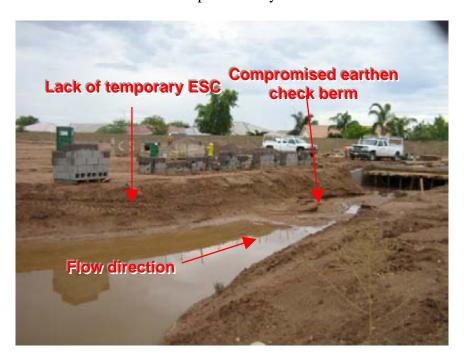

**Photograph 4: Mountain View Village Center** 

Lack of temporary ESC between the large expanse of disturbed construction site area and the flowing drainage channel

Evaluation Dates: August 25-27, 2008 Page 3 of 11

Evaluated by: Scott Coulson (PG Environmental, LLC)

**Photograph 5: Mountain View Village Center** 

Lack of temporary ESC between the large expanse of disturbed construction site area and the flowing drainage channel