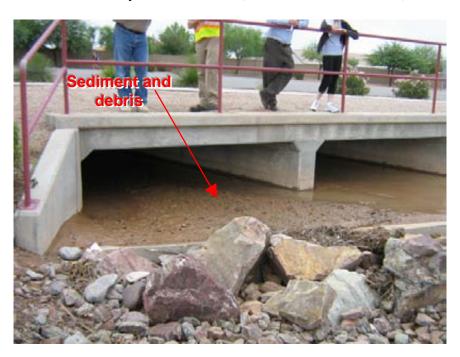

Evaluated by: Scott Coulson (PG Environmental, LLC)

Photograph 7: Mountain View Village Center
Sediment and debris were observed in the drainage channel
above the flow control structure

**Photograph 8: Mountain View Village Center** 