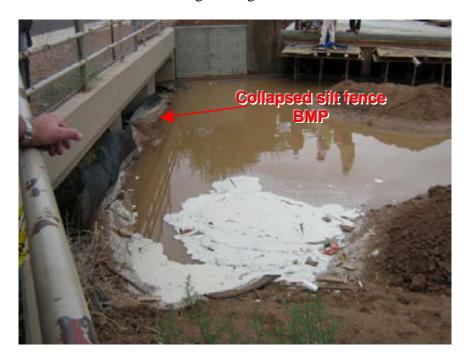

**Photograph 6: Mountain View Village Center** 

Collapsed silt fence BMP installed within the concentrated flow of the drainage channel prior to exiting the site

Evaluation Dates: August 25-27, 2008 Page 4 of 11