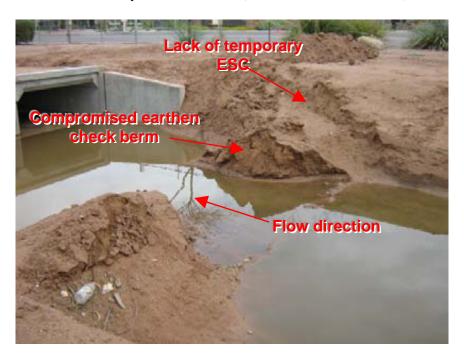

Evaluated by: Scott Coulson (PG Environmental, LLC)

**Photograph 3: Mountain View Village Center** 

Earthen check berm consisting of unconsolidated fill had been placed within the drainage channel and was compromised by a recent flow event