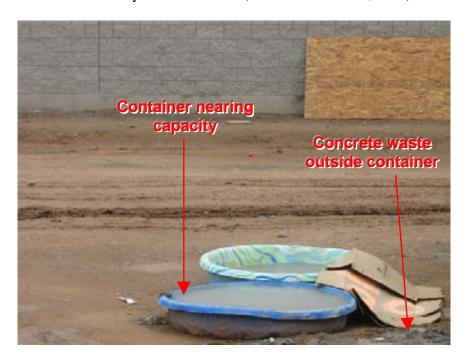

Evaluated by: Scott Coulson (PG Environmental, LLC)

Photograph 13: Superstition Springs Commerce Center
Concrete waste was observed outside the containers and one of the two
containers was nearing capacity