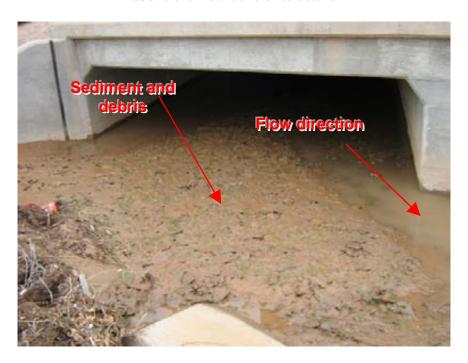

Close-up view of area shown in Photograph 7 depicting sediment deposition directly downstream of the failed silt fence shown in Photograph 6

Evaluation Dates: August 25-27, 2008 Page 5 of 11

Evaluated by: Scott Coulson (PG Environmental, LLC)