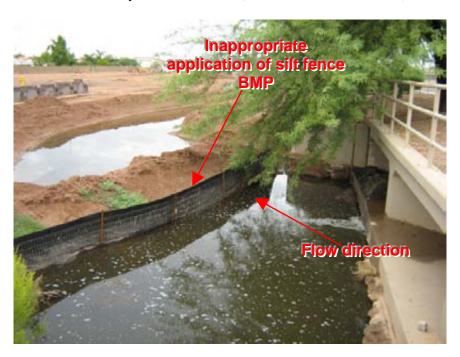

# Appendix B PHOTOGRAPH LOG

Evaluated by: Scott Coulson (PG Environmental, LLC)

**Photograph 1: Mountain View Village Center** 

Drainage channel conveys flow into the northeast side of the site, where a silt fence BMP had been improperly implemented in an area of concentrated flow