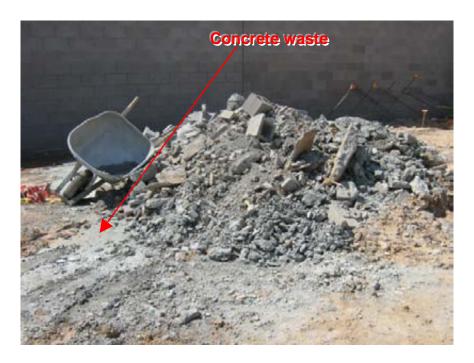

Evaluated by: Scott Coulson (PG Environmental, LLC)

**Photograph 19: Mesa Municipal Court** View of uncontrolled concrete waste

Evaluation Dates: August 25-27, 2008 Page 11 of 11