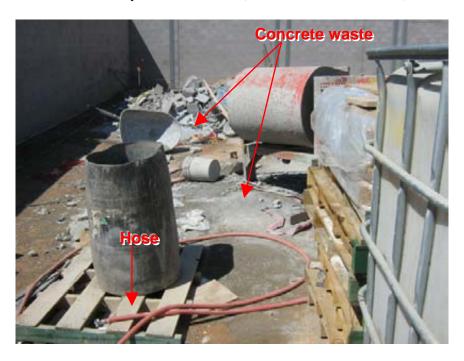

**Photograph 17: Mesa Municipal Court**Concrete waste and washout hose located near mixer

Photograph 18: Mesa Municipal Court Close-up view of concrete waste shown in background of Photograph 17

Evaluation Dates: August 25-27, 2008 Page 10 of 11