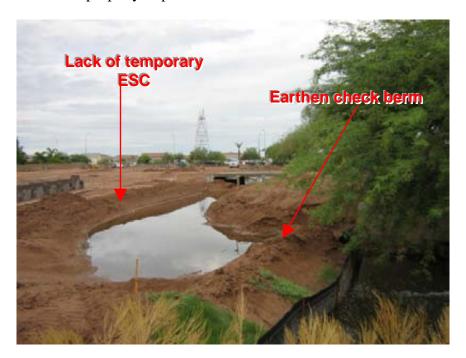

**Photograph 2: Mountain View Village Center** 

View of drainage channel leading west across the site and earthen check berms installed along this course

Evaluation Dates: August 25-27, 2008 Page 2 of 11