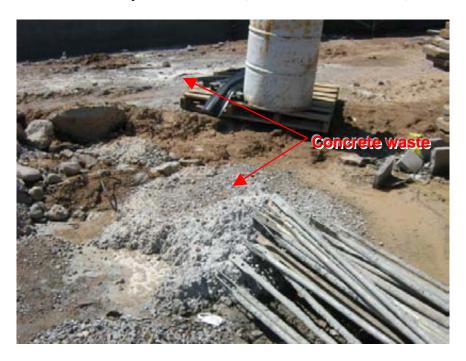

**Photograph 17: Mesa Municipal Court**Concrete waste and washout hose located near mixer

Photograph 18: Mesa Municipal Court Close-up view of concrete waste shown in background of Photograph 17

Evaluation Dates: August 25-27, 2008 Page 10 of 11