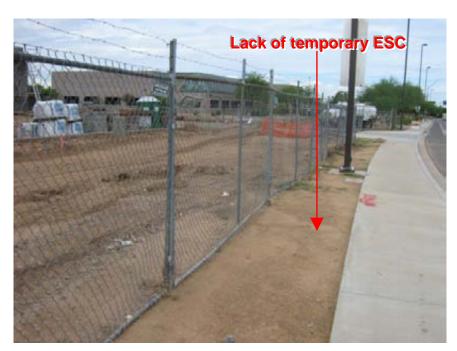

**Photograph 4: Mountain View Village Center** 

Lack of temporary ESC between the large expanse of disturbed construction site area and the flowing drainage channel

Evaluation Dates: August 25-27, 2008 Page 3 of 11

Evaluated by: Scott Coulson (PG Environmental, LLC)

**Photograph 5: Mountain View Village Center** 

Lack of temporary ESC between the large expanse of disturbed construction site area and the flowing drainage channel