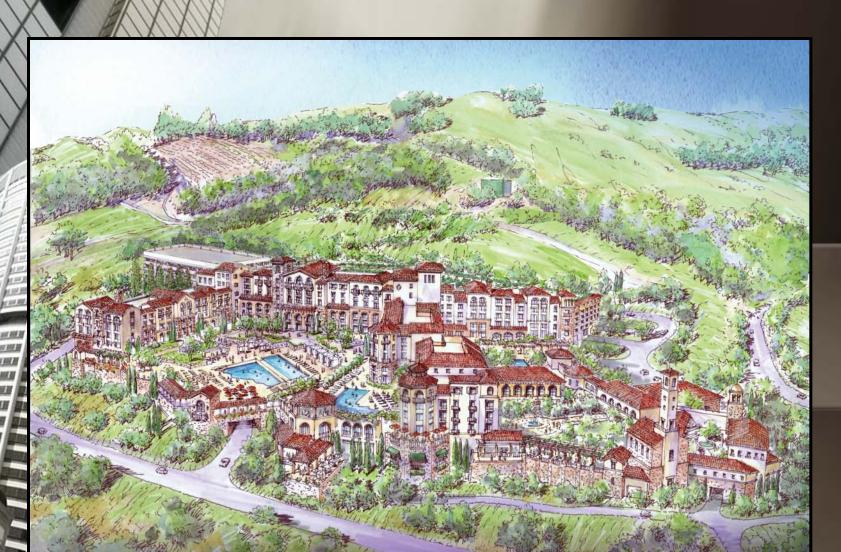

US ERA ARCHIVE DOCUMENT

592 Rooms 5 Restaurants 100,000 Sq. Ft. Gaming Area Over \$300million (excluding infrastructure)

Annual U.S. market in green building products and services:

2005 \$7 Billion

2007 \$12 Billion