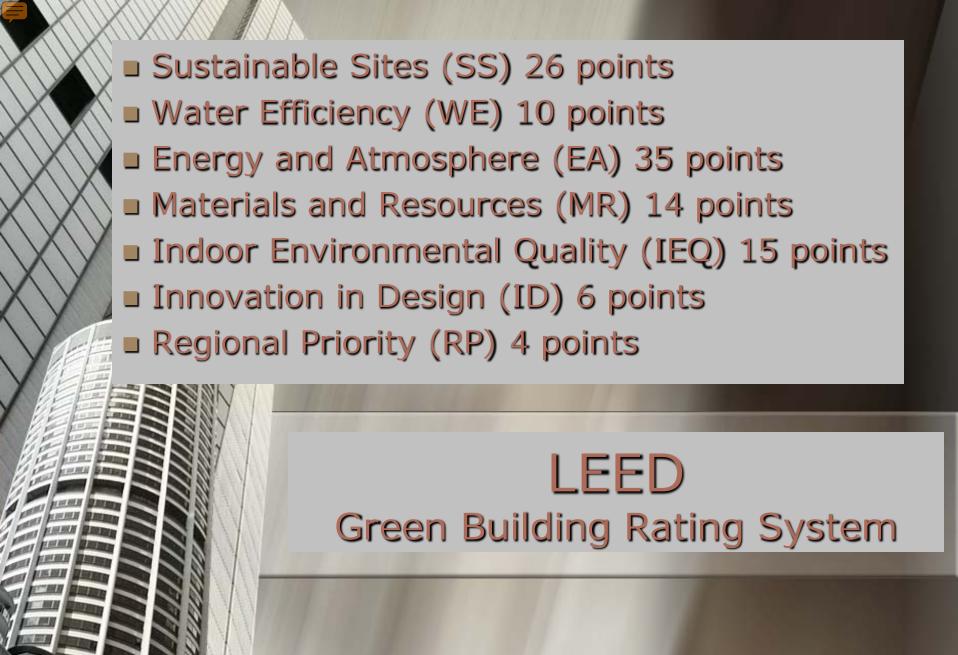

# LEED Green Building Rating System

### 100 base points; 10 Extra Credit

Certified 40–49 points
Silver 50–59 points
Gold 60–79 points
Platinum 80 points and above