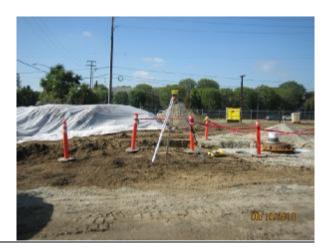

Overview of Montrose property looking at treatment pad area (6/19/2013) Trench and Survey Equipment at DelAmo and Vermont (6/19/2013)