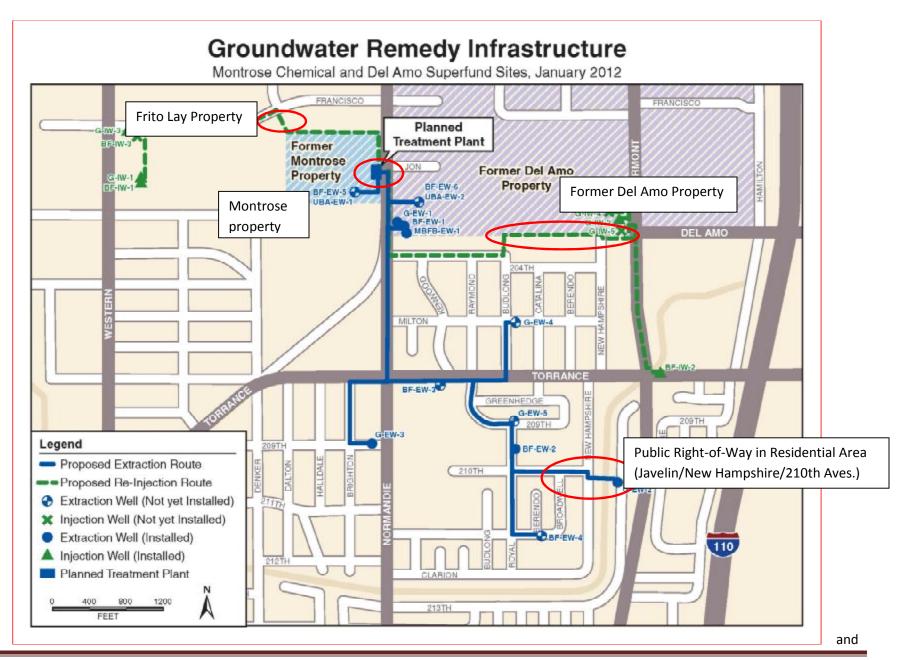

## **Upcoming Work:**

The upcoming work for July and the beginning of August will be on the former Montrose property, private property, and the in public right-of-way in the residential area. The major work planned is to install buried utilities for the treatment plant on the Montrose property, and to excavate the trench, install and test the pipeline, backfill the trench and resurface the area at three locations: the residential area along Javelin, New Hampshire and 210 Aves.; the private property former used by Del Amo; and the private property north of the Montrose plant (Frito-Lay property)