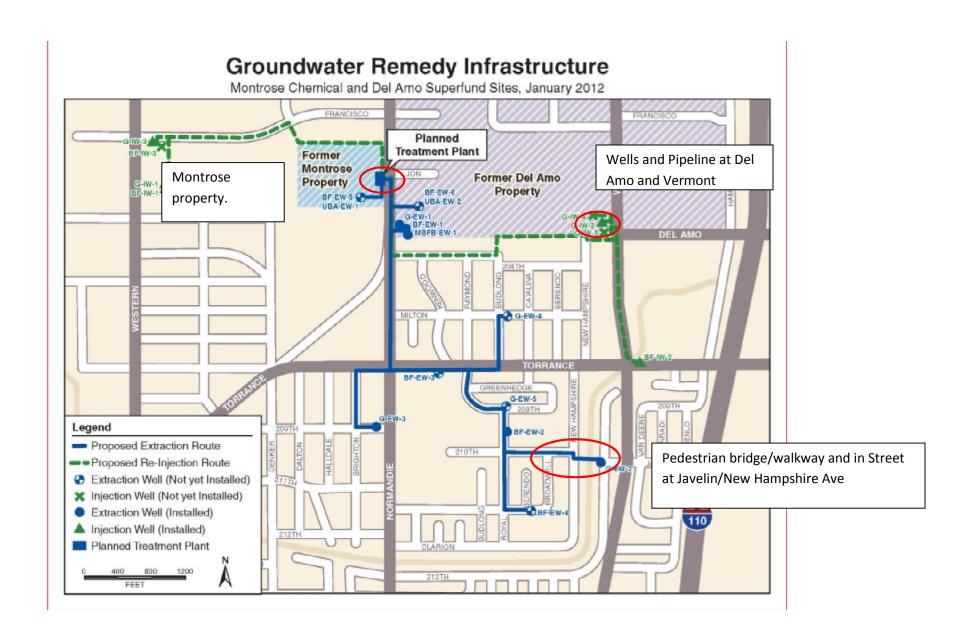

### **Upcoming Work:**

The upcoming work for June and the beginning of July will be on the former Montrose property, the private property at Vermont and Del Amo, and in public right-of-way in the residential area along Javelin St and New Hampshire. The major work will be to complete the backfilling of the treatment pad area on the Montrose property, install buried utilities for the treatment plant on the Montrose property, complete the pipeline and injection wells connections at Del Amo and Vermont Aves. and to start installing the pipeline to the furthermost southern extraction well at Javelin and New Hampshire Sts. EPA plans to go door to door in the residential area informing nearby residences of the Javelin and New Hampshire Ave. prior to start of excavation. Dust control measures will continue to be employed. Please see the map below.