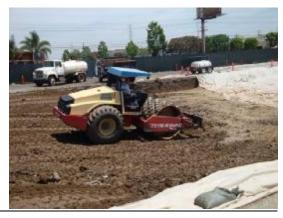

as backfilled and compacted to within 6-inches of final grade. Three injection wells were successfully tested on the former Del Amo property. The area is secure and has no public access available.

EPA conducted three work inspections and found all work was conforming to approved design, and good construction practices were being used. There were no exceedances of noise levels outside the Montrose property. The dust monitoring was comprehensive and, with a few minor exceptions, the level of dust generated at the construction site was in compliance with project requirements. EPA received the laboratory results from the dust collected on April 24, 25 and 26, 2013. Two samples were non-detect for DDT and one sample contained DDT at a level well below levels of concern for the community.







Compacting Soil under treatment pad area (5/21/2013)

### **Upcoming Work:**

The upcoming work for June and the beginning of July will be on the former Montrose property, the private property at Vermont and Del Amo, and in public right-of-way in the residential area along Javelin St and New Hampshire. The major work will be to complete the backfilling of the treatment pad area on the Montrose property, install buried utilities for the treatment plant on the Montrose property, complete the pipeline and injection wells connections at Del Amo and Vermont Aves. and to start installing the pipeline to the furthermost southern extraction well at Javelin and New Hampshire Sts. EPA plans to go door to door in the residential area informing nearby residences of the Javelin and New Hampshire Ave.