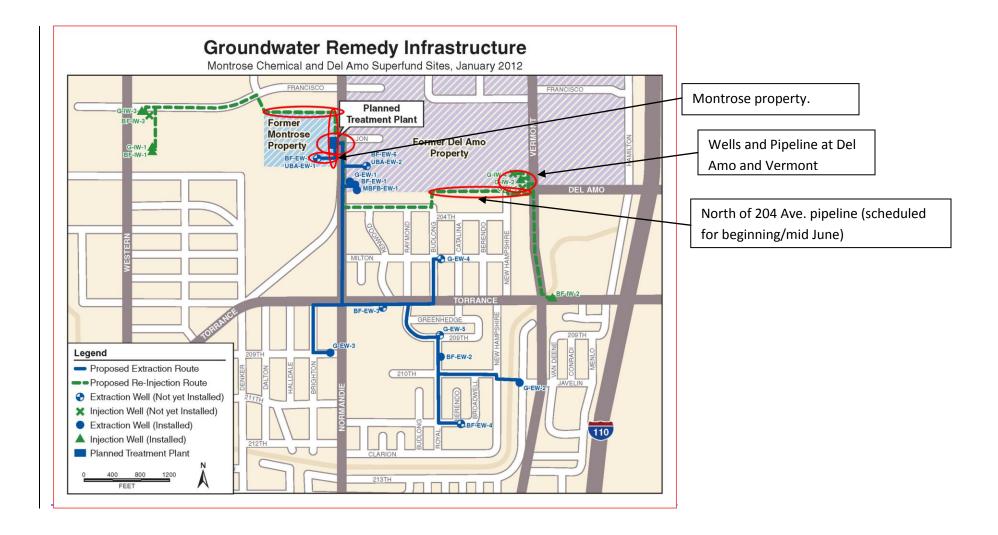

## Upcoming Work:

The upcoming work for May 1<sup>st</sup> to June 7<sup>th</sup> will be on the former Montrose property and on the former Del Amo property. The major work is the backfilling of the pipeline trenches on the Montrose pipeline, the testing of wells on the former Del Amo property, the installation and testing of the pipeline and backfilling of the pipeline trench on the former Del Amo property. The excavation for the treatment system is continuing on the Montrose property. The area is secure and has no public access available. Dust control measures will continue to be employed at the Montrose Site and on the former Del Amo property. Please see the map below.

|                                                                     | May |   |   |  |   |   |   |   |    |  |    |    |    |    |    | June |    |    |    |    |    |    |    |    |   |   |   |   |   |
|---------------------------------------------------------------------|-----|---|---|--|---|---|---|---|----|--|----|----|----|----|----|------|----|----|----|----|----|----|----|----|---|---|---|---|---|
|                                                                     | 1   | 2 | 3 |  | 6 | 7 | 8 | 9 | 10 |  | 13 | 14 | 15 | 16 | 17 | 20   | 21 | 22 | 23 | 24 | 28 | 29 | 30 | 31 | 3 | 4 | 5 | 6 | 7 |
| Well Testing on Vacant Lot at Vermont<br>and Del Amo                |     |   |   |  |   |   |   |   |    |  |    |    |    |    |    |      |    |    |    |    |    |    |    |    |   |   |   |   |   |
| Install Pipeline on Vacant Lot at Vermont and Del Amo               |     |   |   |  |   |   |   |   |    |  |    |    |    |    |    |      |    |    |    |    |    |    |    |    |   |   |   |   |   |
| Complete Pipeline Installation on<br>Montrose Property              |     |   |   |  |   |   |   |   |    |  |    |    |    |    |    |      |    |    |    |    |    |    |    |    |   |   |   |   |   |
| Install Utilities on Montrose property                              |     |   |   |  |   |   |   |   |    |  |    |    |    |    |    |      |    |    |    |    |    |    |    |    |   |   |   |   |   |
| Construct Treatment System Pad on<br>Montrose Property              |     |   |   |  |   |   |   |   |    |  |    |    |    |    |    |      |    |    |    |    |    |    |    |    |   |   |   |   |   |
| Start Pipeline Installation at North of 204<br>Ave. (see map below) |     |   |   |  |   |   |   |   |    |  |    |    |    |    |    |      |    |    |    |    |    |    |    |    |   |   |   |   |   |