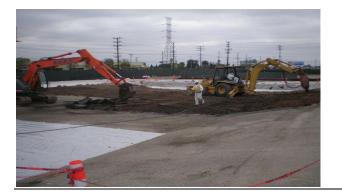

Removing asphalt at treatment pad (4/24/2013)

Pressure Test of Pipeline (4/23/2013)

## Completed Work:

The injection and extraction pipelines on the Montrose property were installed and successfully leak-tested this past month. The two extraction wells located on Montrose were completed and tested. Approximately, one-third of the excavation preparing the treatment plant foundation has been completed. The two re-injection wells located at Del Amo Ave. and Vermont Ave. have been installed. EPA conducted a total of eight work inspections and found all work was conforming to approved design, and good construction practices were being used. There were no exceedances of noise levels outside the Montrose property. The dust monitoring was comprehensive and, with one exception, was in compliance with project requirements. There was one hour during the past month were there were a few dust level exceedences; however, modifications were made to the dust control measures, and the dust monitoring results returned to within project standards. EPA collected dust samples which are currently being analyzed for DDT.