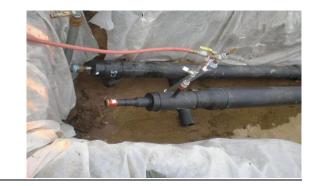

Removing asphalt at treatment pad (4/24/2013)

Pressure Test of Pipeline (4/23/2013)

## Completed Work:

The injection and extraction pipelines on the Montrose property were installed and successfully leak-tested this past month. The two extraction wells located on Montrose were completed and tested. Approximately, one-third of the excavation preparing the treatment plant foundation has been completed. The two re-injection wells located at Del Amo Ave. and Vermont Ave. have been installed. EPA conducted a total of eight work inspections and found all work was conforming to approved design, and good construction practices were being used. There were no exceedances of noise levels outside the Montrose property. The dust monitoring was comprehensive and, with one exception, was in compliance with project requirements. There was one hour during the past month were there were a few dust level exceedences; however, modifications were made to the dust control measures, and the dust monitoring results returned to within project standards. EPA collected dust samples which are currently being analyzed for DDT.