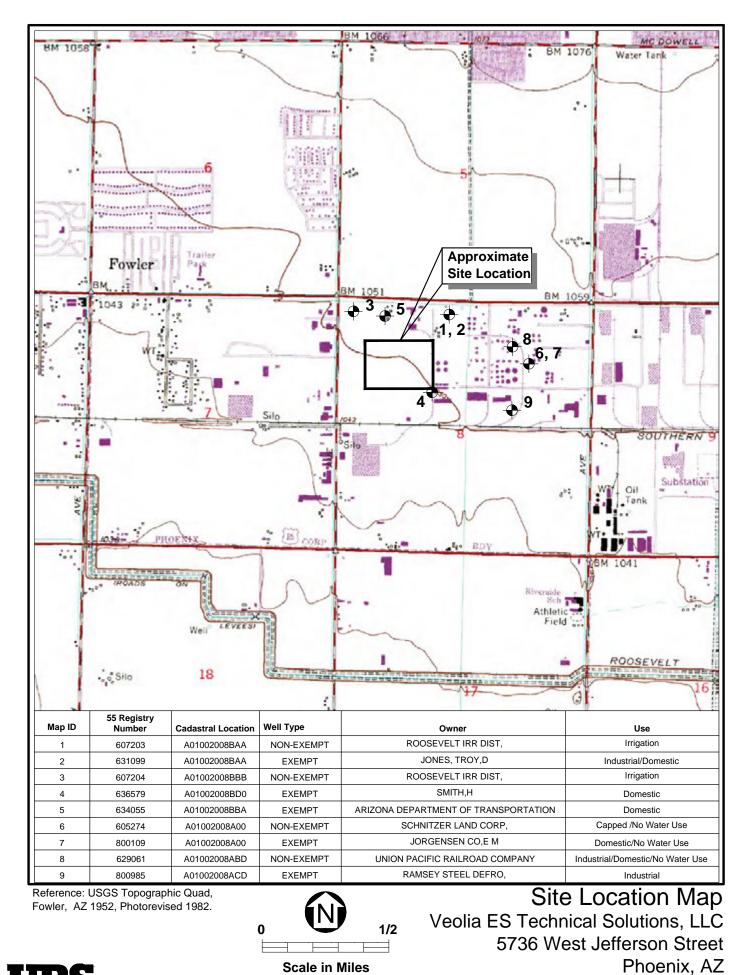

## **FIGURES**

URS

P:\WR\_S\Veolia\23446814\_2014\_Permi-\_Renewal\_Updar \_SPCC\5\_0\_Technical\5\_6\_CADD\-igures\ A20875.dwg

Figure 2

Scale in Miles