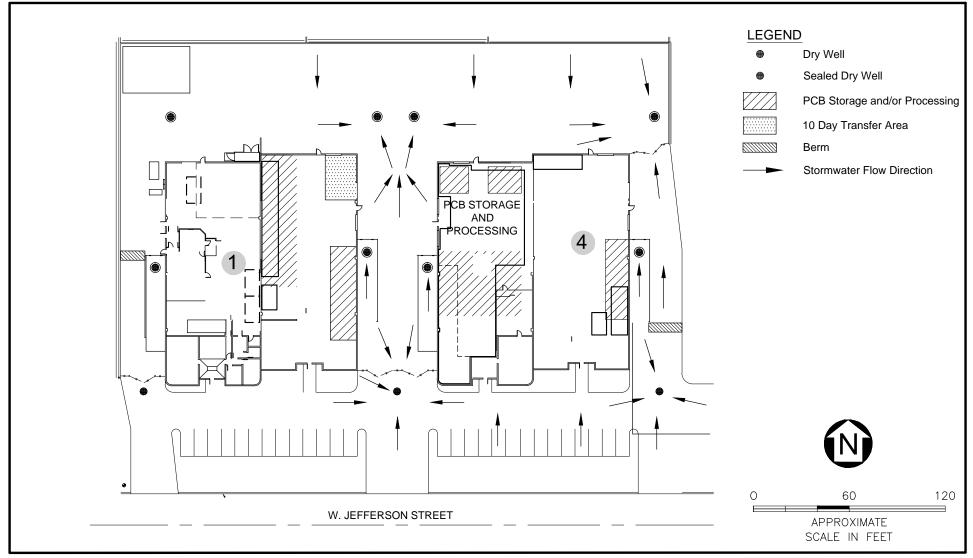

P:\WR\_S\Veolia\23446814\_2014\_Permi-\_Renewal\_Upda-\_SPCC\5\_0\_Technical\5\_6\_CADD\-igures\ A20876.dwg - b 11,2015 3:32pm

С

Figure 4

Site Map - Proposed Veolia ES Technology Solutions, LLC 5736 West Jefferson Street Phoenix, AZ