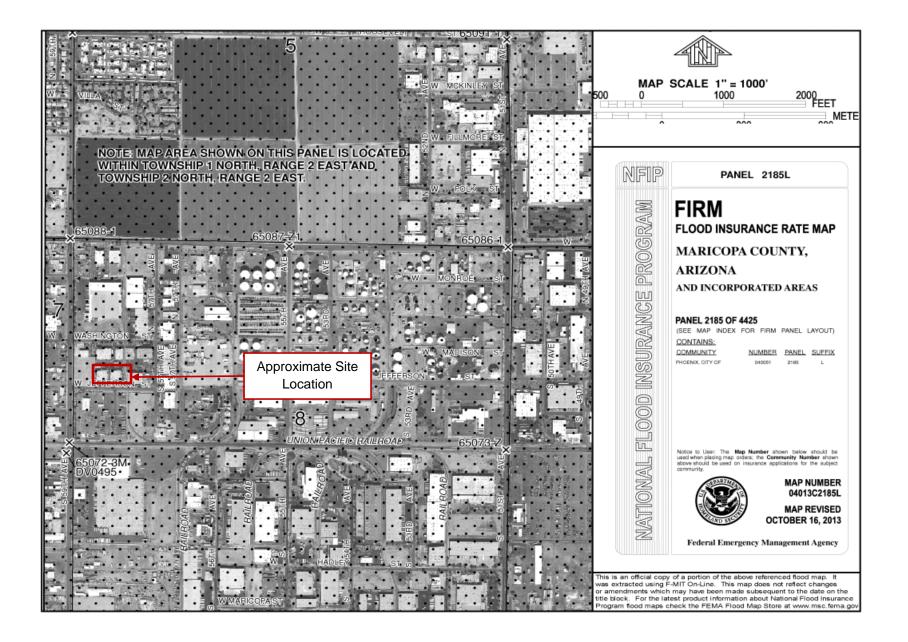

## **Floodplain Map** Veolia ES Technical Solutions, LLC 5736 W. Jefferson Street Phoenix, Arizona Figure 3

Site Map - Historic Veolia ES Technology Solutions, LLC 5736 West Jefferson Street Phoenix, AZ