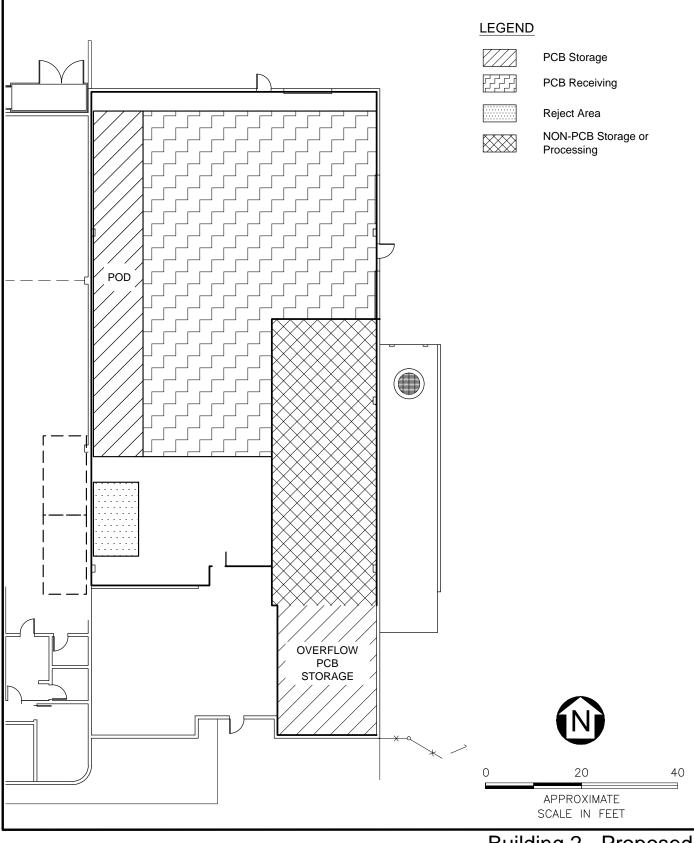

## Building 2 - Proposed Veolia ES Technology Solutions, LLC 5736 West Jefferson Street Phoenix, AZ

 Figure 6

 P:\WR-. \Veolia\23446814\_2014\_Permit\_\_senewal\_Updat.
 SPCC\5\_0\_Technical\5\_6\_CADD\-iaures\\_A20878.dwa = -.b\_11.2015\_3:37pm