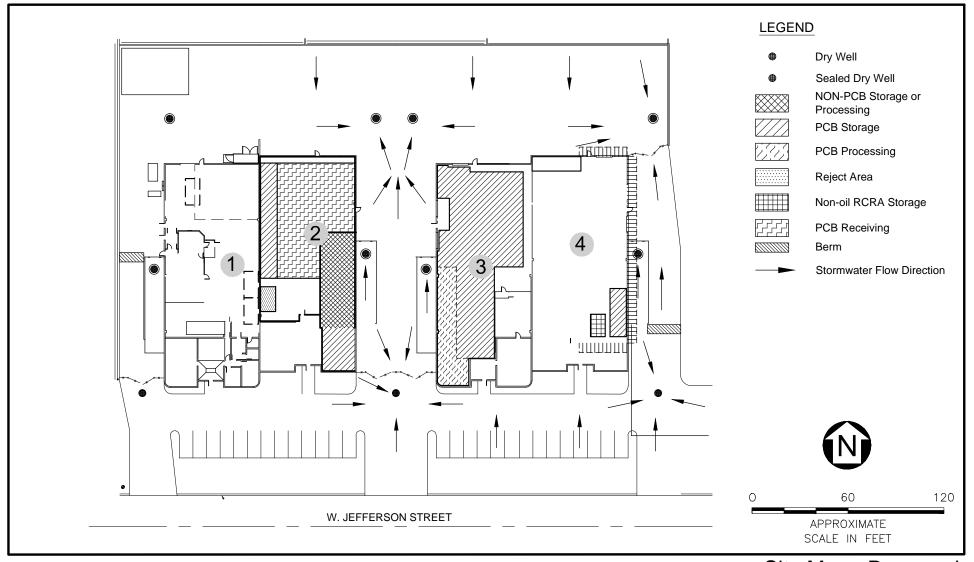

P:\WR\_S\Veolia\23446814\_2014\_Permi-\_Renewal\_Upda-\_SPCC\5\_0\_Technical\5\_6\_CADD\-igures\ A20876.dwg - b 11,2015 3:32pm

С

Figure 4

Site Map - Proposed Veolia ES Technology Solutions, LLC 5736 West Jefferson Street Phoenix, AZ