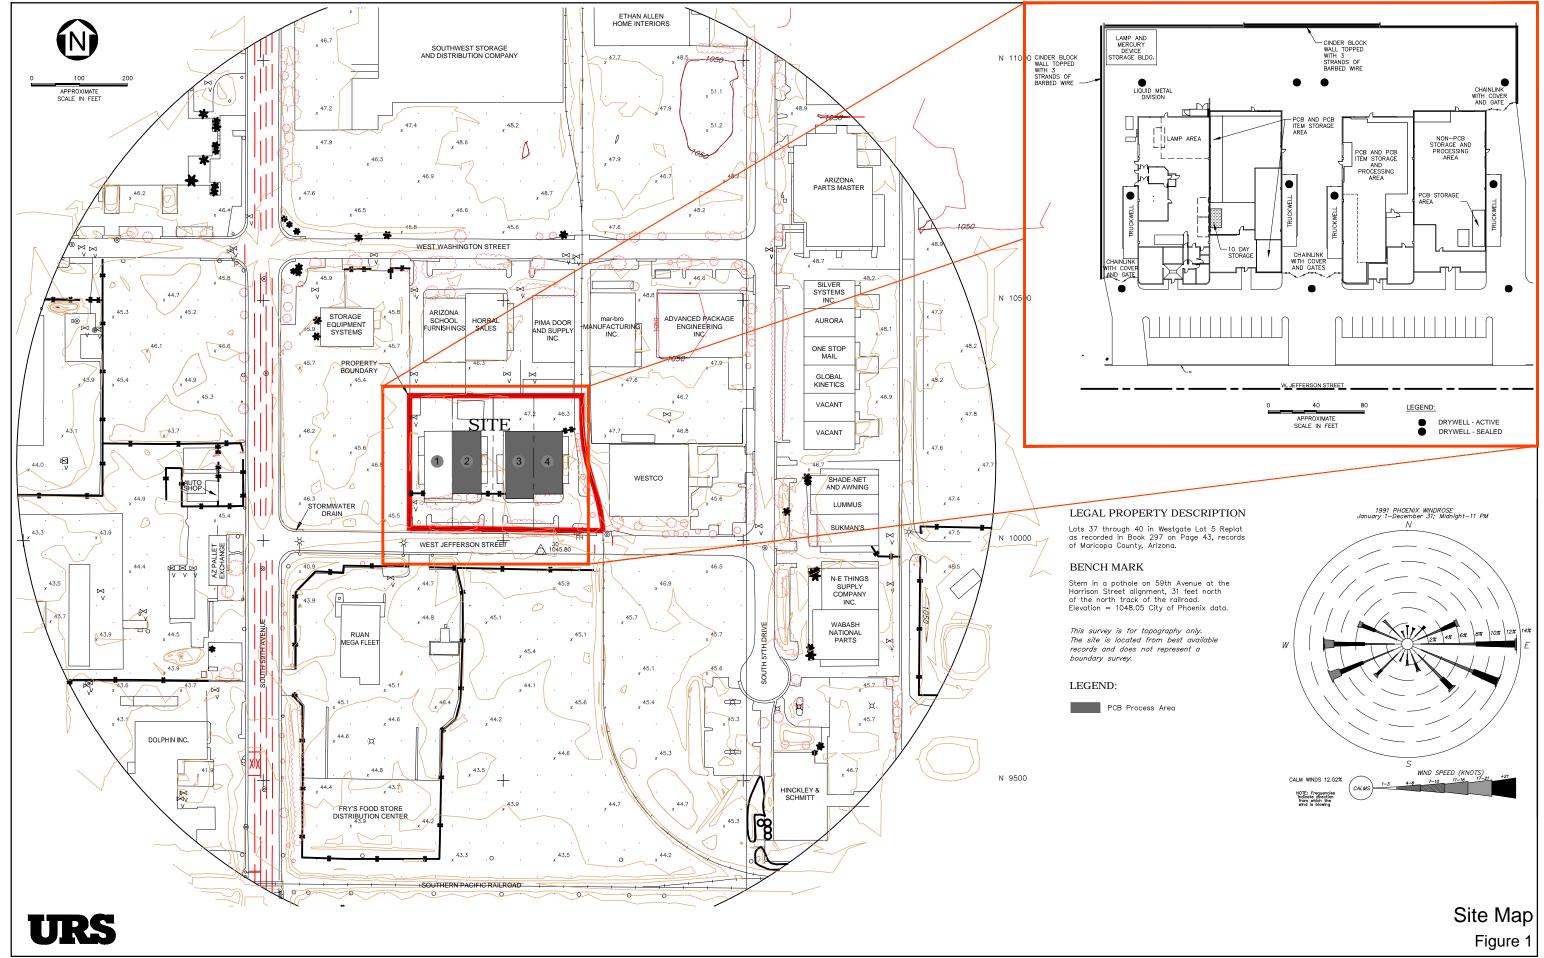

## **FIGURES**

URS

P:\WR\_S\Veolia\23446814\_2014\_Permi-\_Renewal\_Updar \_SPCC\5\_0\_Technical\5\_6\_CADD\-igures\ A20875.dwg

Figure 2

Scale in Miles