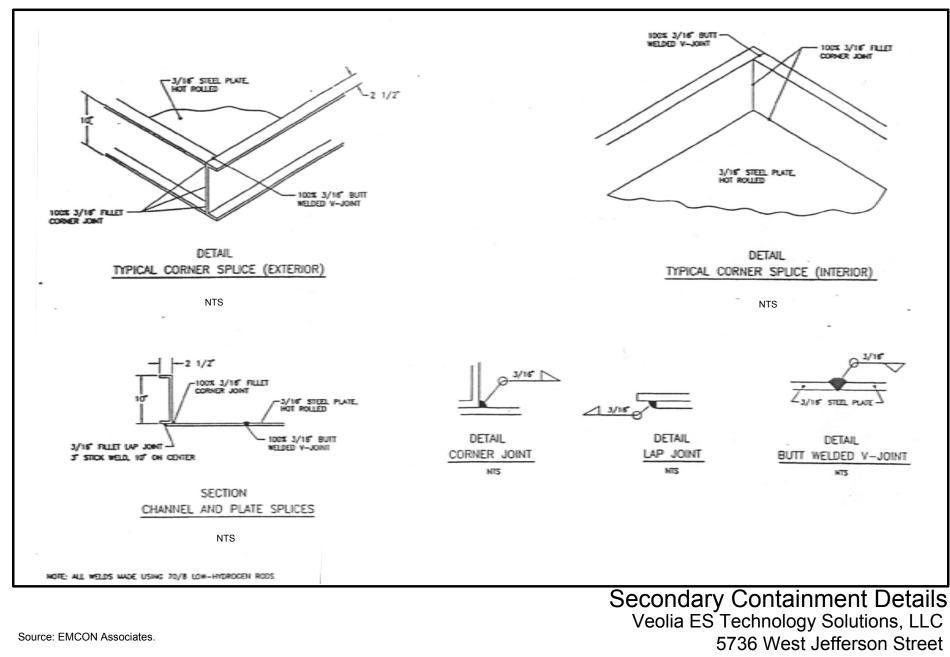

Site Map - Historic Veolia ES Technology Solutions, LLC 5736 West Jefferson Street Phoenix, AZ

P:\WR\_S\Veolia\23446814\_2014\_Permi-\_Renewal\_Upda-\_SPCC\5\_0\_Technical\5\_6\_CADD\-igures\ A20876.dwg - b 11,2015 3:32pm

С

Figure 4



Site Map - Proposed Veolia ES Technology Solutions, LLC 5736 West Jefferson Street Phoenix, AZ



Figure 5



## Building 2 - Proposed Veolia ES Technology Solutions, LLC 5736 West Jefferson Street Phoenix, AZ

 Figure 6

 P:\WR-. \Veolia\23446814\_2014\_Permit\_\_senewal\_Updat.
 SPCC\5\_0\_Technical\5\_6\_CADD\-iaures\\_A20878.dwa = -.b\_11.2015\_3:37pm



Building 3 - Proposed Veolia ES Technology Solutions, LLC 5736 West Jefferson Street Phoenix, AZ



Building 4 - Proposed Veolia ES Technology Solutions, LLC 5736 West Jefferson Street Phoenix, AZ



Phoenix, AZ

С