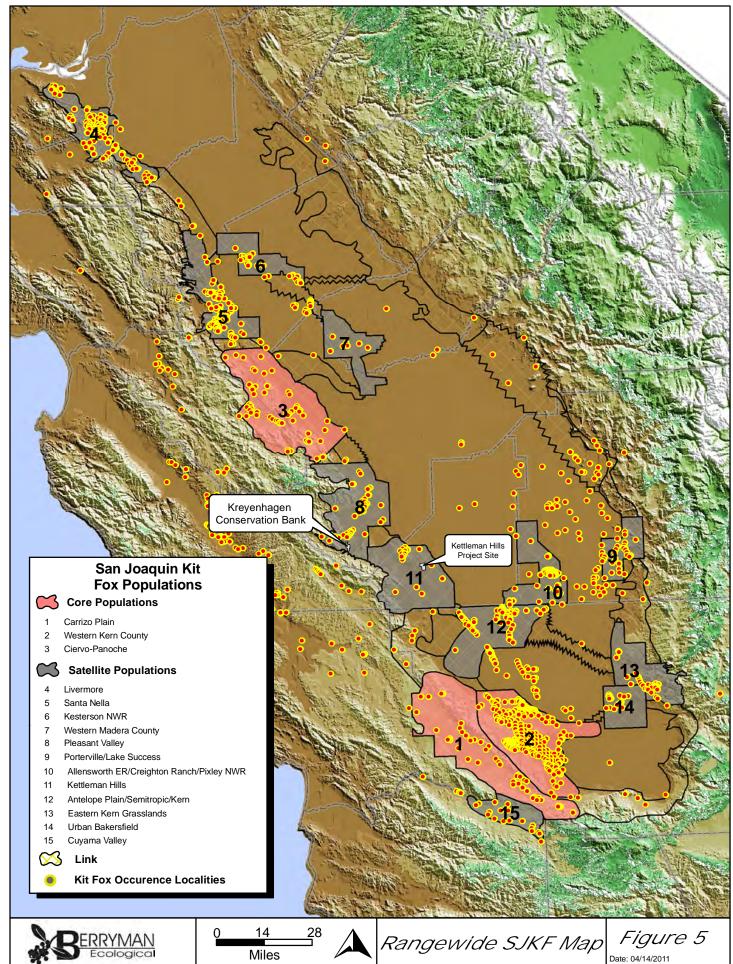

## Chemical Waste Management, Kettleman Hills Facility B-18 Landfill Expansion Project

Biological Assessment July 2011 Revision

**Figures**, Maps

DOCUMENT ARCHIVE ◄ EP SN





PROJECT LOCATION

Figure ES-1 Project Location Map B-18/B-20 Hazardous Waste Disposal Project Kettleman Hills Facility





N





ad\Drawings\ Kettleman LF\083-91887 B-18 Design\083-91887limit of fence-01.dwg 11/02/2009, 09



mş.

FIGURE 3 PERIMETER FENCE RELOCATION KETLLEMAN HILLS, CALIFORNIA



Source: SJKF population data provided by the Fish and Wildlife Service. Base map provided by ESRI.



Source: Project data provided by Waste Management. Base map provided by USGS.