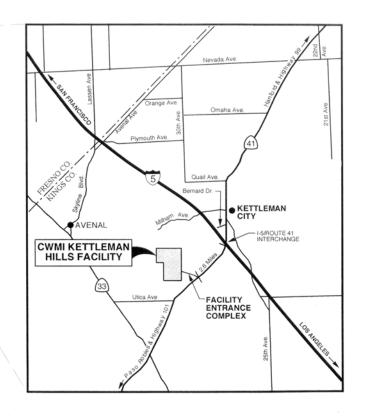

## Chemical Waste Management, Kettleman Hills Facility B-18 Landfill Expansion Project

Biological Assessment July 2011 Revision

**Figures**, Maps

DOCUMENT ARCHIVE ◄ EP SN





PROJECT LOCATION

Figure ES-1 Project Location Map B-18/B-20 Hazardous Waste Disposal Project Kettleman Hills Facility





N





ad\Drawings\ Kettleman LF\083-91887 B-18 Design\083-91887limit of fence-01.dwg 11/02/2009, 09



mş.

FIGURE 3 PERIMETER FENCE RELOCATION KETLLEMAN HILLS, CALIFORNIA



Source: SJKF population data provided by the Fish and Wildlife Service. Base map provided by ESRI.



Source: Project data provided by Waste Management. Base map provided by USGS.