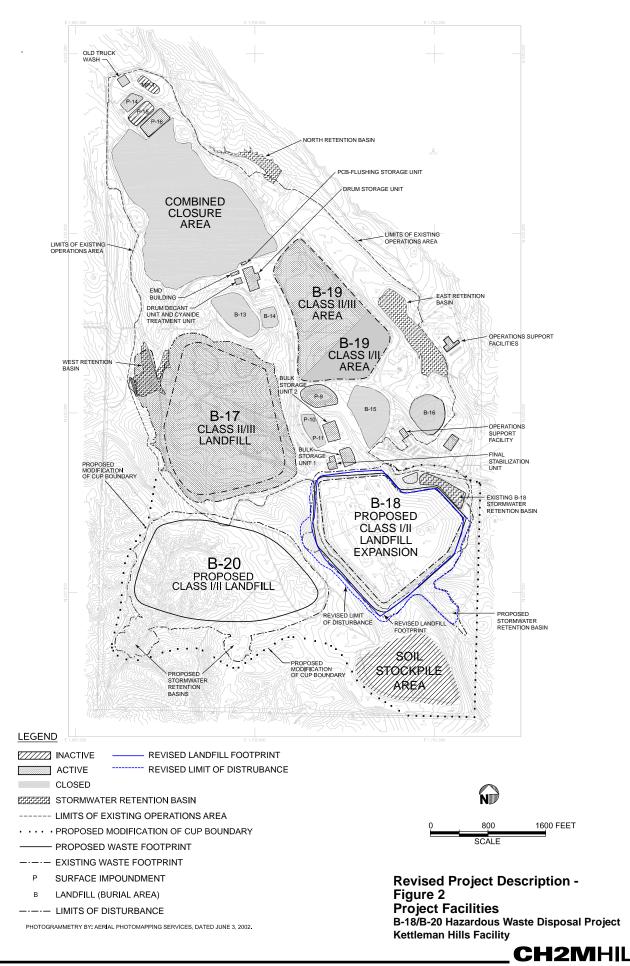

N

ad\Drawings\ Kettleman LF\083-91887 B-18 Design\083-91887limit of fence-01.dwg 11/02/2009, 09

mş.

FIGURE 3 PERIMETER FENCE RELOCATION KETLLEMAN HILLS, CALIFORNIA

Source: SJKF population data provided by the Fish and Wildlife Service. Base map provided by ESRI.