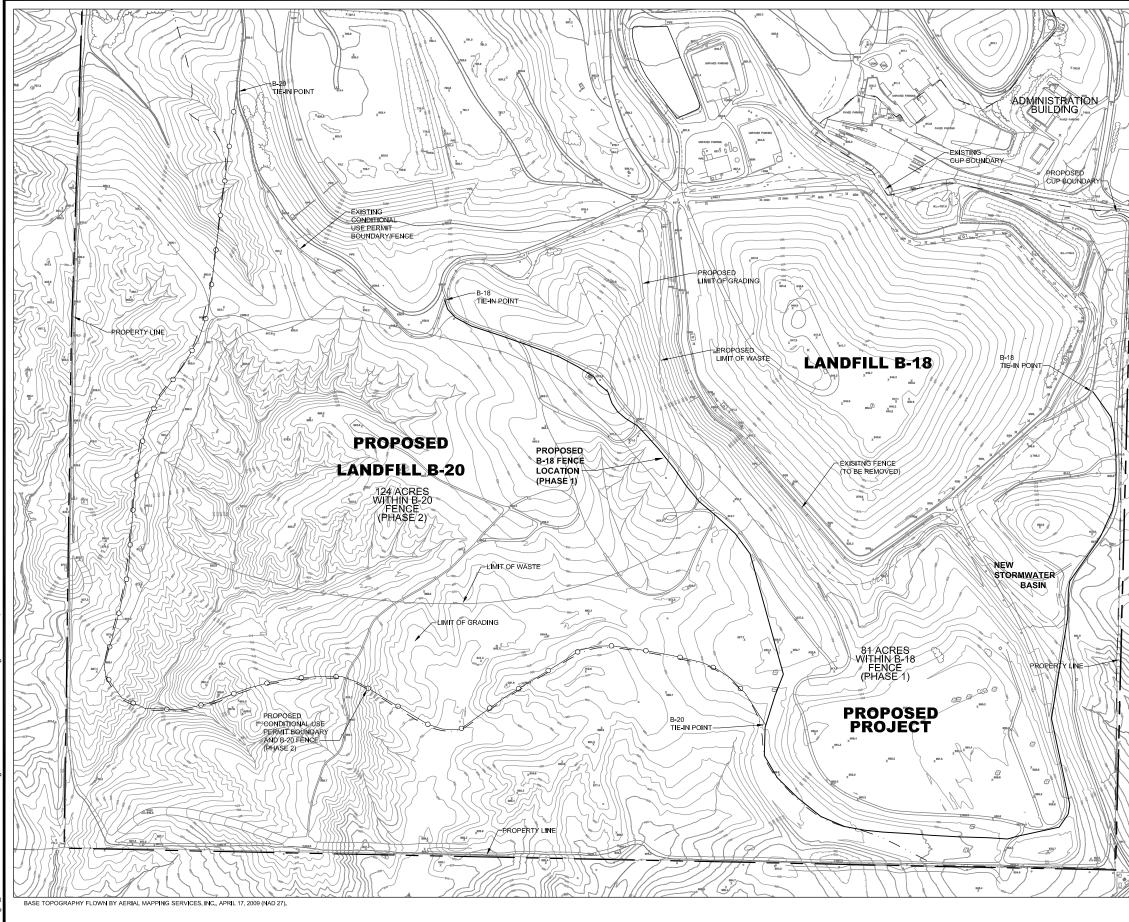

N

ad\Drawings\ Kettleman LF\083-91887 B-18 Design\083-91887limit of fence-01.dwg 11/02/2009, 09

mş.

FIGURE 3 PERIMETER FENCE RELOCATION KETLLEMAN HILLS, CALIFORNIA

Source: SJKF population data provided by the Fish and Wildlife Service. Base map provided by ESRI.