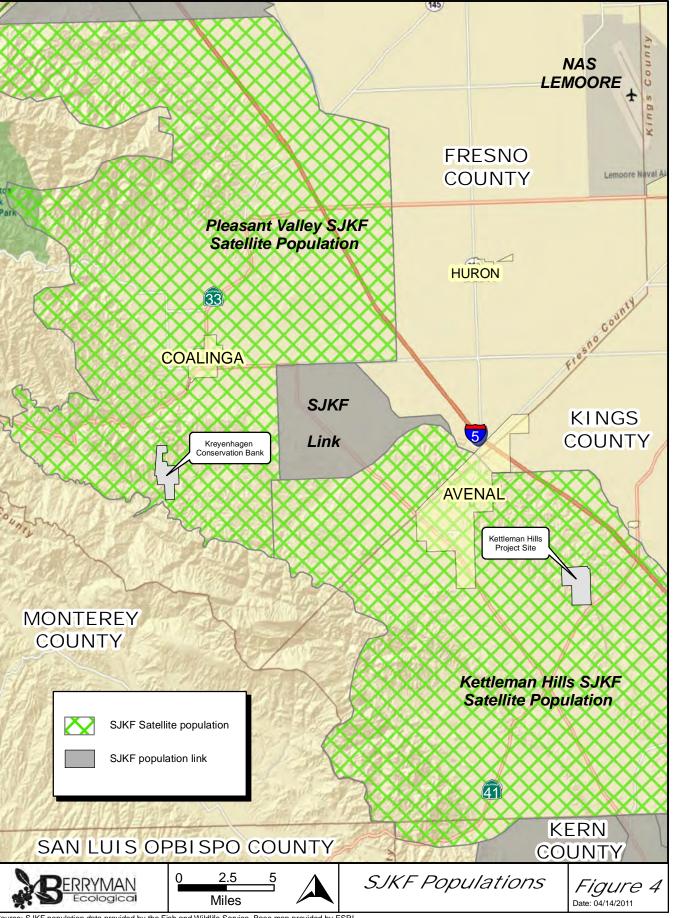

## Chemical Waste Management, Kettleman Hills Facility B-18 Landfill Expansion Project

Biological Assessment July 2011 Revision

**Figures**, Maps

DOCUMENT ARCHIVE ◄ EP SN





PROJECT LOCATION

Figure ES-1 Project Location Map B-18/B-20 Hazardous Waste Disposal Project Kettleman Hills Facility





N





ad\Drawings\ Kettleman LF\083-91887 B-18 Design\083-91887limit of fence-01.dwg 11/02/2009, 09



mş.

FIGURE 3 PERIMETER FENCE RELOCATION KETLLEMAN HILLS, CALIFORNIA



Source: SJKF population data provided by the Fish and Wildlife Service. Base map provided by ESRI.



Source: Project data provided by Waste Management. Base map provided by USGS.