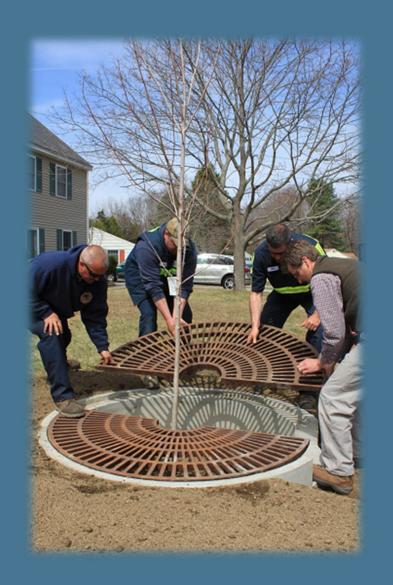

# NH STORMWATER Clean Water State Revolving Fund (CWSRF)

Barbara McMillan, NH Department of Environmental Services
603.271.7889
barbara.mcmillan@des.nh.gov



### **Ranking Criteria**

#### **Maximum Number of Points**

- 1. Green Project Reserve  $\longrightarrow$  35
- 1. Implementation of a water quality  $\longrightarrow$  25

100

# Eligible CWSRF Stormwater Projects



# **CWSRF Stormwater Projects**



# **CWSRF Stormwater Projects**



# Challenges



#### 1. Asset Management





1. Asset Management CAPITAL **IMPROVEMENT** PLAN (CIP)



#### 1. Asset Management







2. Regional Approaches







#### Barbara McMillan

NH Department of Environmental Services 603.271.7889 barbara.mcmillan@des.nh.gov