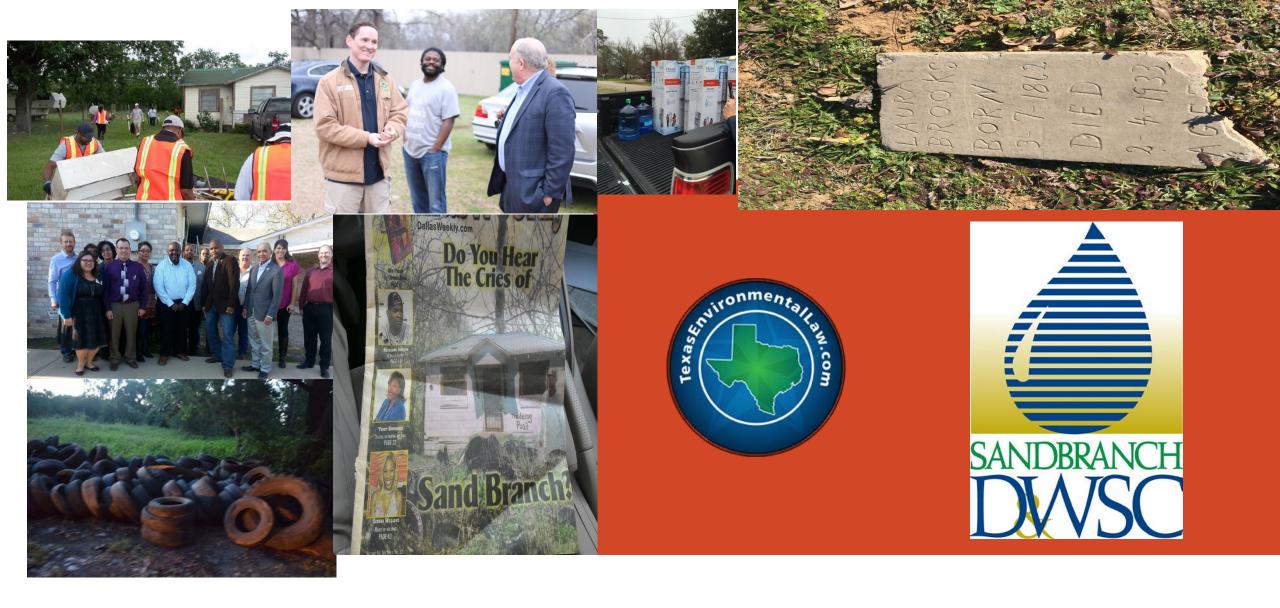

#### □ Freedman Town

- □ Sandbranch is located 15 miles from downtown Dallas.
- □ No Municipal Services; including
  - Water
  - **G** Fire or Police Department
  - □ Trash Pick-up
  - □ Transportation
- □ Limited Postal Services

□ No Cable or Internet(\*)

No Crime

#### People Survey

- □ The medium income is \$721.00.
- □ Have a STRONG sense of community

Clean vacant Lots\*

Jobs\*

□ Home Repairs

- Transportation: Doctor, Work and Grocery Store\*
- \* Water was NOT a ISSUE