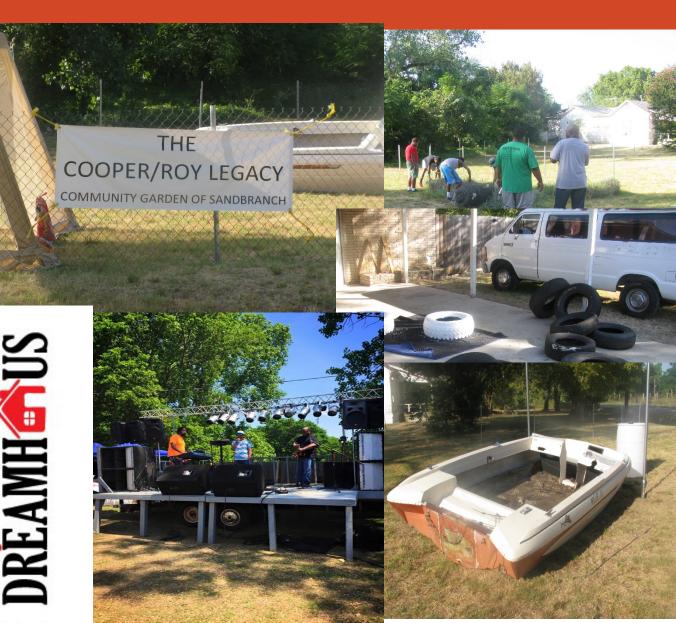

#### Creating Jobs

- Auto Repair(Community)
- Lawn Care (Community)
- Legacy Farm (Community Donated 11 Acres, 2 homes and Labor)
  - > Farming
  - Bee Keeping
  - Canning
  - ➢ Firewood
  - Mulch(rubber)

#### Back-to-School

- Free Hair Cuts
- □ 250 BBQ DINNERS
- □ 125 backpacks
- □ Live Music