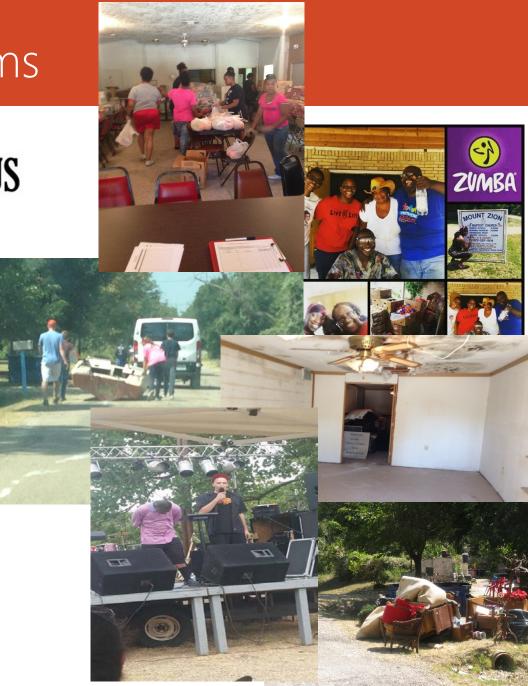

#### Back-to-School

- Free Hair Cuts
- □ 250 BBQ DINNERS
- □ 125 backpacks
- □ Live Music

#### □ Zumba(Monthly)

- □ Well Care Checkups
- □ SNAP
- □ Church Supported Internet