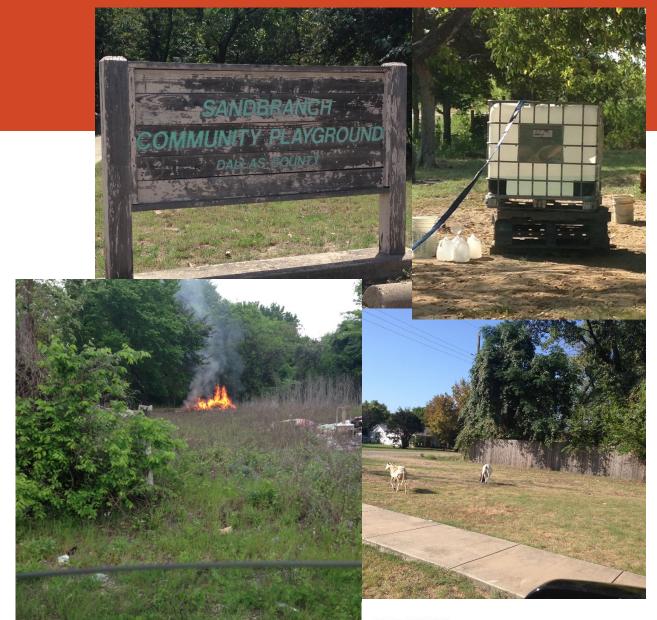

#### □ Freedman Town

- □ Sandbranch is located 15 miles from downtown Dallas.
- □ No Municipal Services; including
  - Water
  - **G** Fire or Police Department
  - □ Trash Pick-up
  - □ Transportation
- □ Limited Postal Services

#### People Survey

- □ The medium income is \$721.00.
- □ Have a STRONG sense of community

Clean vacant Lots\*

Jobs\*

□ Home Repairs

- Transportation: Doctor, Work and Grocery Store\*
- \* Water was NOT a ISSUE