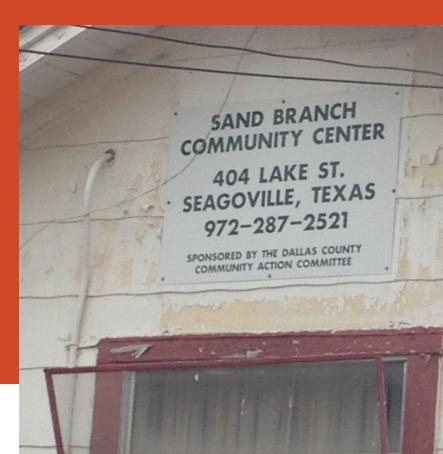

#### □ Freedman Town

- □ Sandbranch is located 15 miles from downtown Dallas.
- □ No Municipal Services; including
  - Water
  - **G** Fire or Police Department
  - □ Trash Pick-up
  - □ Transportation
- □ Limited Postal Services

□ No Cable or Internet(\*)

No Crime