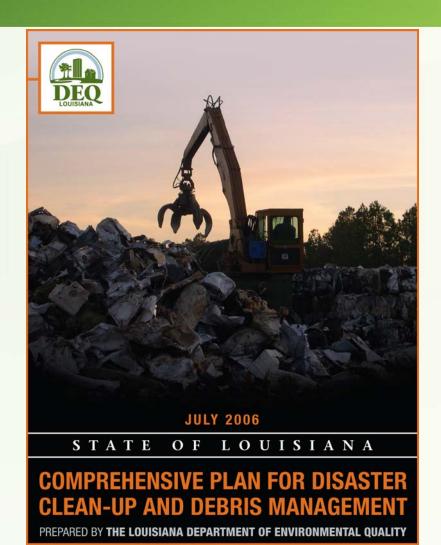

### LDEQ Debris Management Plan

#### **Storm Debris Management**

Over 400 debris management sites have been Identified by the local parishes and evaluated and approved by DEQ. These sites are designated for specific purposes:

- Wood waste Burning Operations
- Wood waste Chipping and Grinding
- Construction and Demolition Debris Staging or Disposal
- Staging of Boats, Vehicles, White Goods
- Staging of Household Hazardous Waste