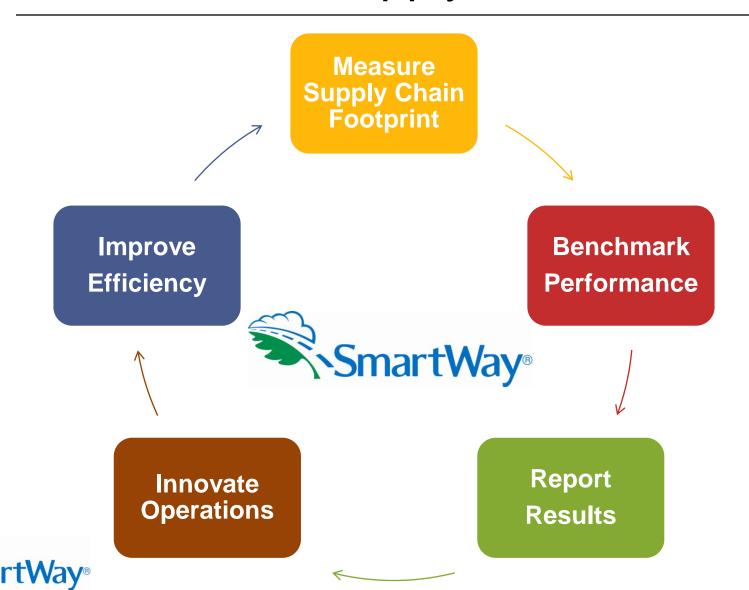

| November 3,<br>2016  | Affiliates: Take the SmartWay Affiliate Challenge!                                                   |  |
| Freight Matters<br>Webinar | November 16,<br>2016 | Efficiency Begins at Home, but Then There Are the Neighbors: Getting to Know Your SmartWay Carriers! |  |

# There's a SmartWay for You SmartWay Shipper Engagement

Patrice Thornton October 20, 2016





### What We Will Cover

- SmartWay Overview
- Why freight sustainability matters to companies like yours
- Ways to engage in SmartWay
- How your company could benefit from SmartWay's on-ramp
- Next Steps



### Why SmartWay

- Contribute to a Healthier Environment
- Create Sustainable Growth
- Foster Effective Partnerships
- Aim for Continuous Improvement



### How to Address Supply Chain Carbon



### Changing Needs of Industry

- Customer and Consumer awareness
  - Demanding corporate citizenship and accountability
- Investor, Lender and Insurer requirements
  - Assessing climate risk <u>and</u> business opportunities
- Rising and volatile energy prices
  - Fuel and driver wages are largest cost centers for truck carriers: 64% of operating costs (2013)
- Globalization of supply chains
  - Increasing global opportunities and global competition
  - Other countries' carbon reporting requirements



# A Few of SmartWay's Shipper Partners



















# How Shippers Currently Participate in SmartWay

- Provide an activity surrogate
  - Custom metric like percent revenue.
- Provide activity data
  - Miles, tons, or ton-miles = actual carbon footprint
- Provide activity data along