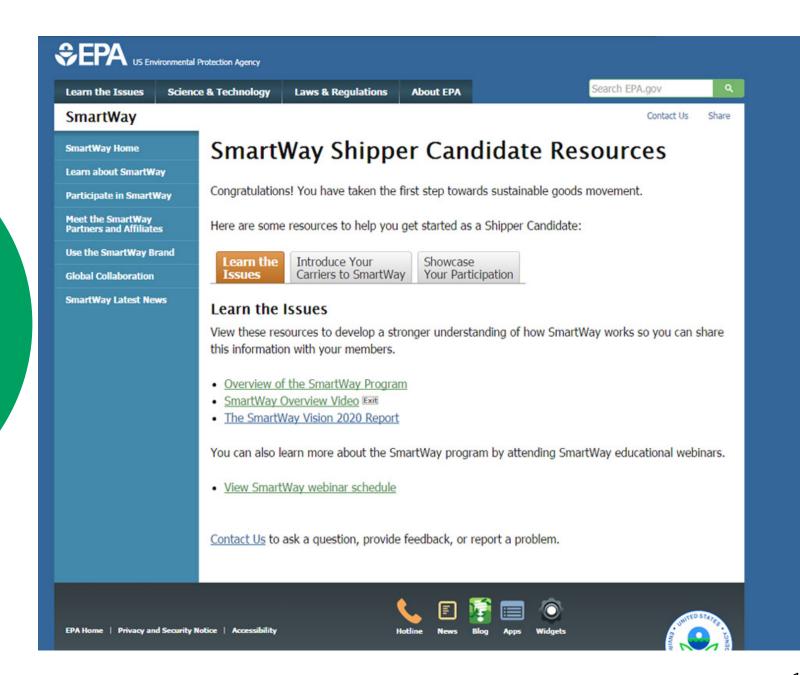

### **SmartWay Webinars & Events**

EPA hosts events and webinars to help you learn how to get the most out of the SmartWay Program.

**Upcoming Webinars**: To participate in an upcoming SmartWay webinar, you must pre-register. Registration links are provided below in webinar descriptions. After registering, you will receive a confirmation email containing information about joining the webinar.

Webinars are free: Please register promptly because registration may be closed to new attendees after 12:00 noon on the day of the webinar.

**Past Webinars**: Selecting the "Past Webinar Resources" tab shows you previous training topics and may include additional resources such as slides, recordings, and transcripts.