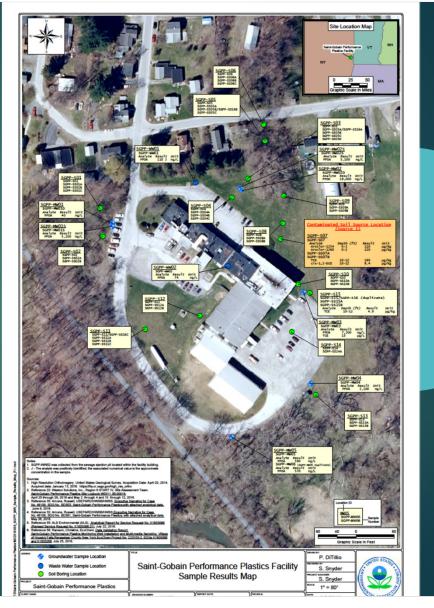

## Locations of groundwater and drinking water well samples

## Sampling results: proposed NPL listing