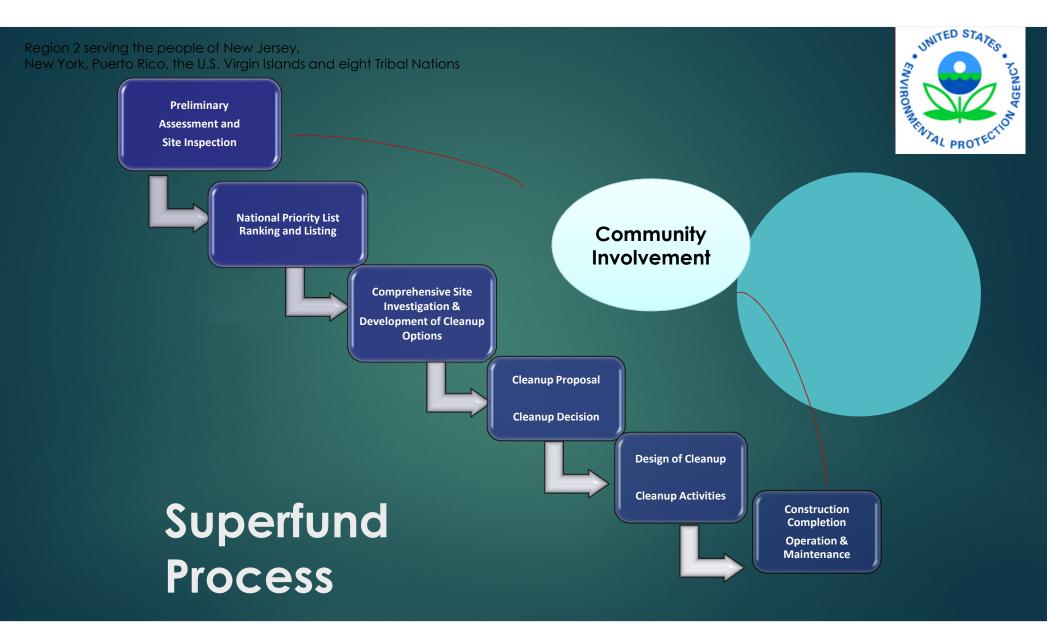

Informational Meeting Regarding Proposed Listing of the Saint-Gobain Performance Plastics Site, 14 McCaffrey St. on the Superfund National Priorities List

> HOOSICK FALLS, NEW YORK OCTOBER 24, 2016

## How to Submit Comments



- Submit your comments online at <u>http://www.regulations.gov</u>
- Submit your comments via the United States Postal Service using the following address:

U.S. Environmental Protection Agency

EPA Superfund Docket Center, Mail Code 28221T

1200 Pennsylvania Avenue NW

Washington, DC 20460

Submit your comments via express mail, commercial delivery, or hand delivery to the following address:

EPA Superfund Docket Center WJC West Building, Room 3334 1301 Constitution Avenue NW Washington, DC 20004



## Locations of groundwater and drinking water well samples







## Sampling results: proposed NPL listing