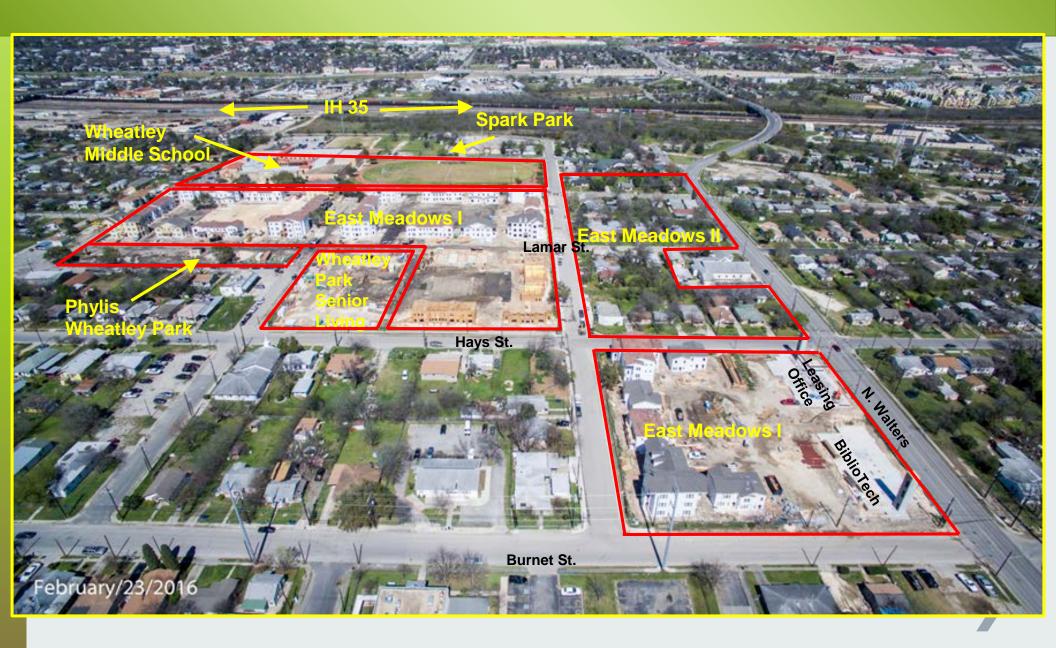

## **Choice Neighborhood Site Plan**

- Phase I: East Meadows (215 Mult-Family units)
- Phase II: Wheatley Park Senior Living (80 Senior housing units)
- Phase III: East Meadows (117 Multi-Family units)

**East Meadows I** 

Wheatley Park Senior Living