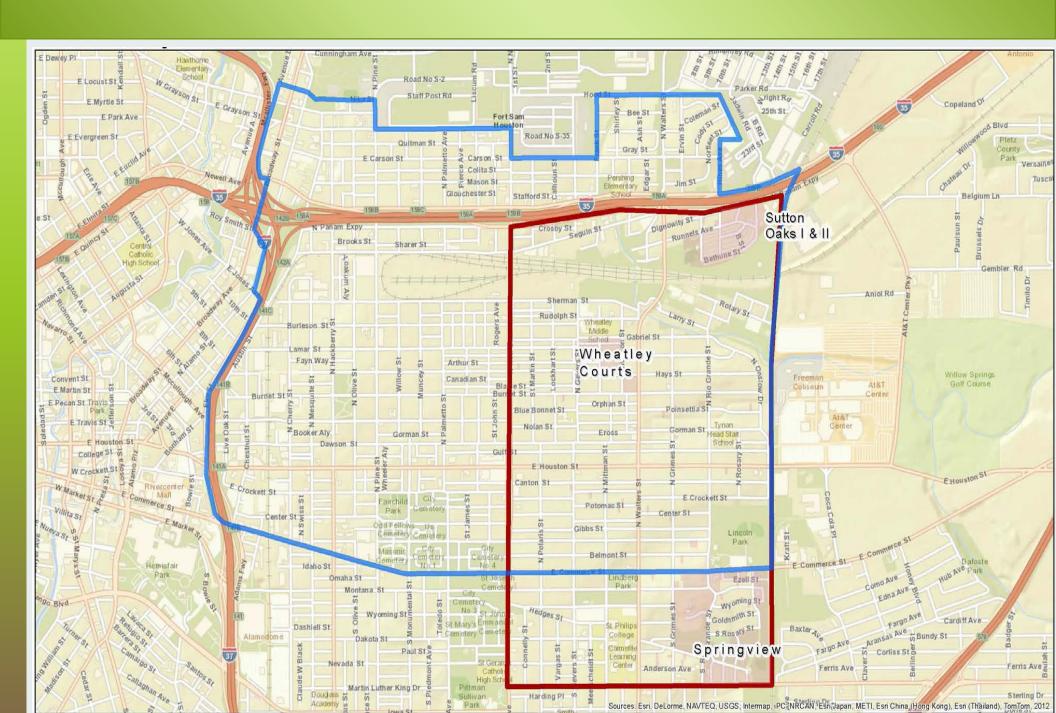

### **EastPoint Choice Neighborhood**

Urban Waters Presentation April 2, 2016

## **EastPoint Footprint**



## **Choice Neighborhood Site Plan**





- Phase I: East Meadows (215 Mult-Family units)
- Phase II: Wheatley Park Senior Living (80 Senior housing units)
- Phase III: East Meadows (117 Multi-Family units)



**East Meadows I** 



Wheatley Park Senior Living



# SAHA Byrne Criminal Justice Innovation Strategies



#### **Strategies at Nolan/New Braunfels**

- Re-purposed lots
- Community gardens
- Place-making events
- Murals
- Fencing and surveillance cameras implemented as Crime Prevention Through Environmental Design (CPTED) strategies



#### SAPD FY14/FY15 Data

- 6.0% decrease in violent crime
- 16.1% decrease in property crimes
- 25.6% increase in drug arrests
- 5.3% decrease in prostitution cases





## **Choice Neighborhood Transformation**





## **Menger Creek Park Improv