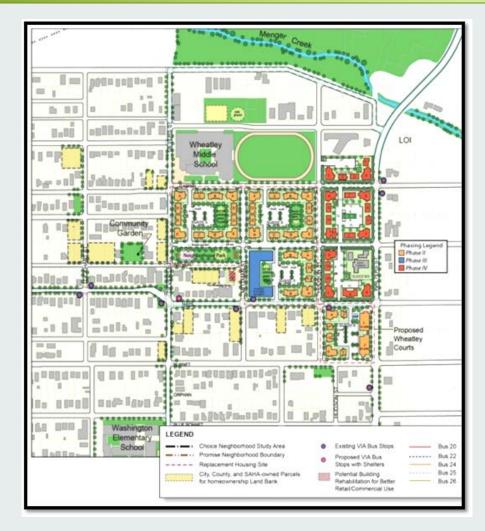

## **Choice Neighborhood Site Plan**

- Phase I: East Meadows (215 Mult-Family units)
- Phase II: Wheatley Park Senior Living (80 Senior housing units)
- Phase III: East Meadows (117 Multi-Family units)

## **Choice Neighborhood Transformation**