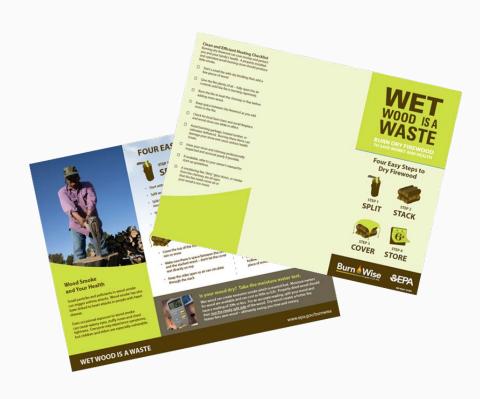

# Wet Wood Is A Waste Brochure

#### **Overview**

- Brochure spells out four simple steps to properly drying firewood before burning it in a wood burning appliance
  - Available in both English and Spanish (Spanish version is only available online)
  - Size: 8 1/2" X 11"

https://www.epa.gov/burnwise/burn-wise-brochures