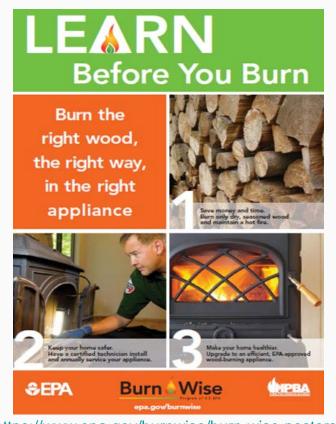

### **Learn Before You Burn Poster**

#### **Overview**

- Poster encourages wood burners to "Burn the right wood, the right way, in the right appliance" and outlines 3 benefits and a call to action
  - Available in English
  - Size: 17" X 11"

https://www.epa.gov/burnwise/burn-wise-posters