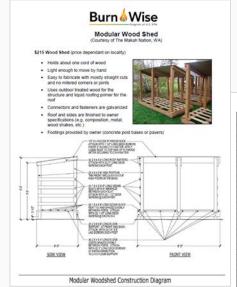

# **Modular Wood Shed Plans and Materials List**

#### **Overview**

- This one pager provides a list of the materials, cost, photo and simple schematics for building a wood shed that holds about one cord of wood
  - Available in English
  - Size: 8 1/2" X 11"

| Quantity 2 | Unit   | Description  "post and beam" frame          | Unit Cost                                                                                                                                                                                                                                                                                                                                                                                                                     | Subtotal |
|------------|--------|---------------------------------------------|-------------------------------------------------------------------------------------------------------------------------------------------------------------------------------------------------------------------------------------------------------------------------------------------------------------------------------------------------------------------------------------------------------------------------------|----------|
|            | es.    |                                             | 4.50                                                                                                                                                                                                                                                                                                                                                                                                                          |          |
|            | 63     |                                             | 0.50                                                                                                                                                                                                                                                                                                                                                                                                                          |          |
|            | - 43   |                                             |                                                                                                                                                                                                                                                                                                                                                                                                                               | \$13.18  |
| - 1        |        | (already to length)                         | 0.50                                                                                                                                                                                                                                                                                                                                                                                                                          | \$13.10  |
| *          |        | (                                           |                                                                                                                                                                                                                                                                                                                                                                                                                               |          |
|            | 63     | "post and beam" posts                       | 17.35                                                                                                                                                                                                                                                                                                                                                                                                                         |          |
|            |        |                                             |                                                                                                                                                                                                                                                                                                                                                                                                                               | \$52.05  |
|            | _      | (out to 6' and 5 1/2' lengths)              |                                                                                                                                                                                                                                                                                                                                                                                                                               | _        |
| 5          | 63     | foor joists                                 |                                                                                                                                                                                                                                                                                                                                                                                                                               |          |
|            |        | (out to 4' long)                            |                                                                                                                                                                                                                                                                                                                                                                                                                               |          |
| 3          | 63     | roof joists                                 |                                                                                                                                                                                                                                                                                                                                                                                                                               |          |
|            |        | (cut to 4' long)                            |                                                                                                                                                                                                                                                                                                                                                                                                                               |          |
| 8          |        |                                             | 4.27                                                                                                                                                                                                                                                                                                                                                                                                                          | \$34.16  |
|            |        |                                             |                                                                                                                                                                                                                                                                                                                                                                                                                               |          |
| -          | 63     |                                             | 3.97                                                                                                                                                                                                                                                                                                                                                                                                                          | \$15.88  |
|            | -      | (out to 4' length)                          |                                                                                                                                                                                                                                                                                                                                                                                                                               |          |
| 1          | 63     | CDX                                         | 13.97                                                                                                                                                                                                                                                                                                                                                                                                                         |          |
|            |        |                                             |                                                                                                                                                                                                                                                                                                                                                                                                                               | \$13.97  |
|            |        | (use full sheet)                            |                                                                                                                                                                                                                                                                                                                                                                                                                               |          |
|            | -      |                                             |                                                                                                                                                                                                                                                                                                                                                                                                                               | \$9.48   |
| 12         | 63     | "post and beam" assemble                    | 0.79                                                                                                                                                                                                                                                                                                                                                                                                                          | 39.48    |
|            | _      |                                             |                                                                                                                                                                                                                                                                                                                                                                                                                               |          |
| 1          | Вок    | green coated deck screws                    | 0.58                                                                                                                                                                                                                                                                                                                                                                                                                          | \$6.58   |
|            |        | square head                                 |                                                                                                                                                                                                                                                                                                                                                                                                                               |          |
|            |        |                                             |                                                                                                                                                                                                                                                                                                                                                                                                                               |          |
| 1          | Box    |                                             | 6.58                                                                                                                                                                                                                                                                                                                                                                                                                          | \$6.58   |
|            | _      | square head                                 |                                                                                                                                                                                                                                                                                                                                                                                                                               | _        |
| •          | Soul   | Nack                                        | 42.00                                                                                                                                                                                                                                                                                                                                                                                                                         | _        |
|            | bucket | 1 000                                       | 40.00                                                                                                                                                                                                                                                                                                                                                                                                                         | \$43.99  |
|            |        |                                             | Not to                                                                                                                                                                                                                                                                                                                                                                                                                        |          |
|            |        |                                             | Exceed                                                                                                                                                                                                                                                                                                                                                                                                                        | \$20.00  |
|            |        | Grand Total                                 |                                                                                                                                                                                                                                                                                                                                                                                                                               | \$215.87 |
|            | 3 8 4  | 3 es 8 es 8 es 1 es 12 es 12 es 1 es 1 es 1 | Court of Florg)  a a rod prists (out to Florg)  d ea rod prists (out to Florg)  d ea Rodrig sizes (out to Florg)  f ea Court of Florg)  f ea Court of Florg)  f ea Court of Florg)  f Box (gree full sheet)  f Box green coared deed sorews square head  f Box green coared deed sorews square head  f Box green coared deed sorews square head  f Box Box green coared deed sorews square head  black  topidet  Black  Black | 1        |