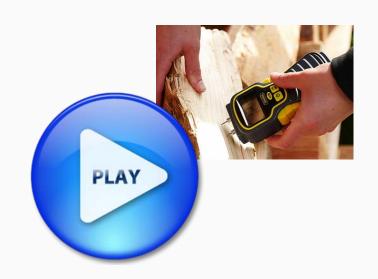

# How to Use a Moisture Meter Video

#### **Overview**

- Moisture meters allows you to test the moisture level in wood
- Tips on how to properly use a moisture meter to test firewood
- Burning dry, seasoned firewood with a moisture content of 20% or less can save money and help reduce harmful air pollution - indoors and out

#### Video

http://www.youtube.com/watch?v=j M2WGgRcnm0

**Social Media** 

- Subscribe to RSS content
- Join us on Facebook
   http://www.facebook.com/EPABurnWise
- Follow us on Twitter
   http://twitter.com/epaburnwise
- Find photos on Flickr <u>http://www.flickr.com/photos/epaburnwise/</u>