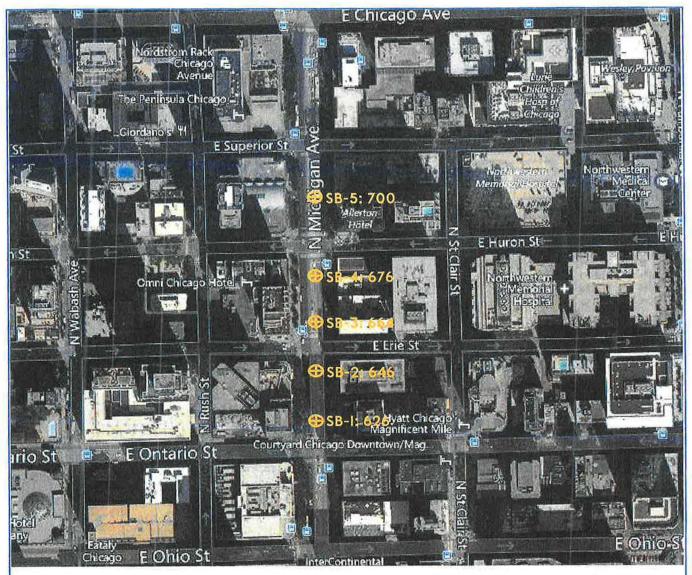

SB-1 (626 N. Michigan Ave) – 60' North of intersection of N. Michigan Ave and E. Ontario Ave

SB-2 (646 N. Michigan Ave) – 30' South of intersection of N. Michigan Ave and E. Erie St

SB-3 (664 N. Michigan Ave) – 30' North of intersection of N. Michigan Ave and E. Erie St

SB-4 (676 N. Michigan Ave) – 30' South of intersection of N. Michigan Ave and E. Huron St

SB-5 (700 N. Michigan Ave) – 15' South of intersection of N. Michigan Ave and E. Superior St

2016— AERIAL PHOTOGRAPH ADAPTED FROM GOOGLE MAPS

APPROXIMATE LOCATION OF SOIL SAMPLE BORING

APPROXIMATE AREA OF SOILS WITH ELEVATED PID SCREENING READINGS OR EXCEEDING THE MOST STRINGENT TIER I SROS, METROPOLITAN BACK-GROUND CONCENTRATIONS LISTED IN 35 IAC 742 OR SOIL PH OUTSIDE THE RANGE SPECIFIED IN 35 IAC IIOO.201(G)

1240 IROQUOIS AVE, SUITE 206 NAPERVILLE, ILLINOIS 60563 SITE LOCATION

North Michigan Avenue from East Chicago Avenue to East Ohio Street (*Proposed Soil Boring Locations*) Chicago, IL 60611

CLIENT

PAN-OCEANIC ENGINEERING Co., INC. 6436 WEST HIGGINS AVE. CHICAGO, ILLINOIS 60656

PROJ

FIGURE

PROJECT NUMBER

2

TII6244

NOT TO SCALE

4/25/2016