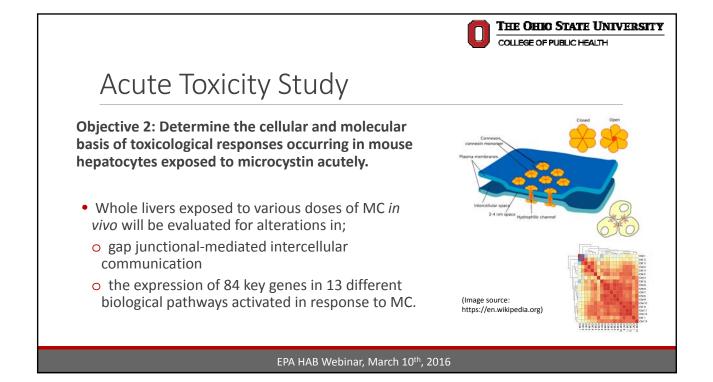

|                                             |                             |                                                   | COLLEGE OF PUBLIC HEALTH |
|---------------------------------------------|-----------------------------|---------------------------------------------------|--------------------------|
| Project sch                                 | edule (2                    | 016 — 201                                         | L8)                      |
| Activity                                    | Year 1                      | Year 2                                            |                          |
| Animal study                                |                             |                                                   |                          |
| Prelim