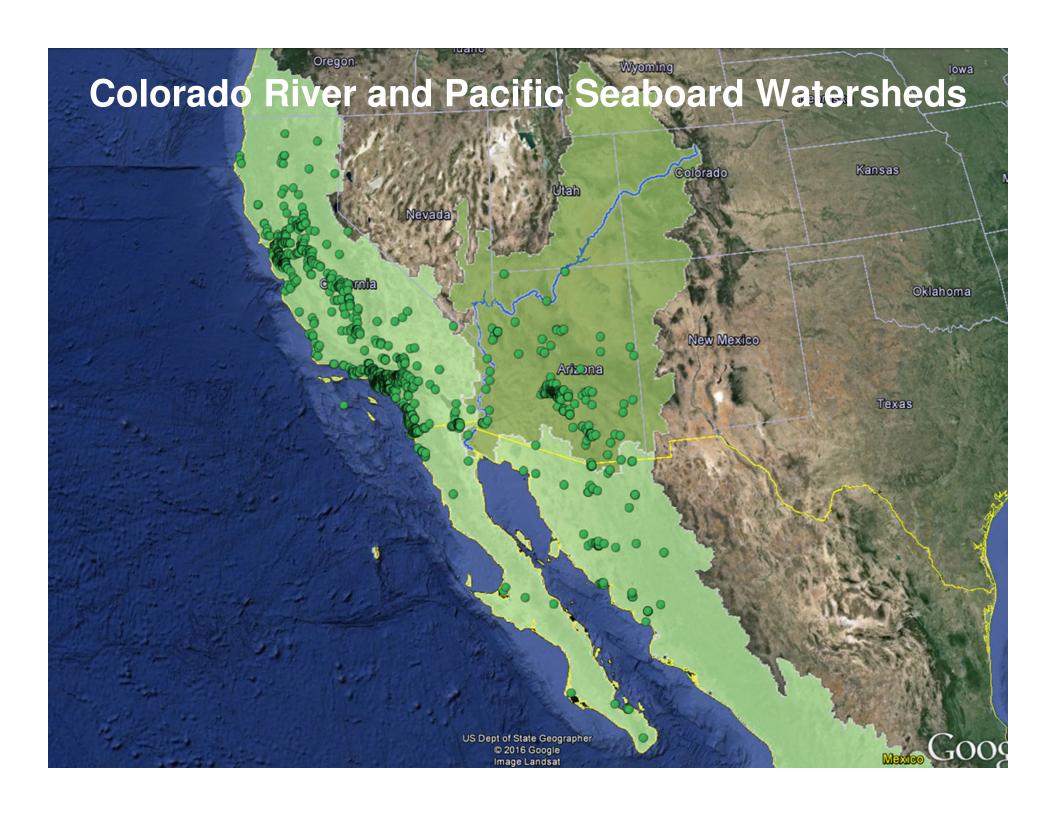

# **Exploring PRTR Data in Border Regions**

- ✓ How much pollution is emitted (reported)?
- ✓ What are the current sources of pollutants nearby?
- ✓ What pollutants are emitted (reported)?
- ✓ What are their associated health risks?