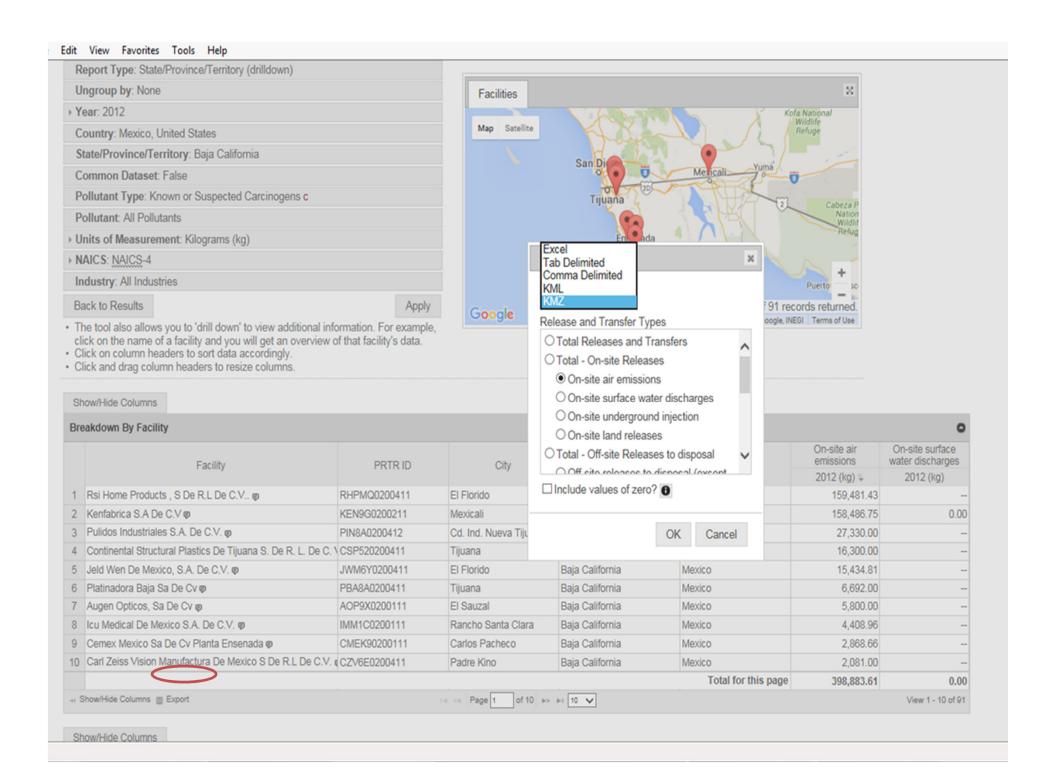

- The tool also allows you to 'drill down' to view additional information. For example, click on the name of a facility and you will get an overview of that facility's data.
- · Click on column headers to sort data accordingly.
- Click and drag column headers to resize columns.

## Share

Report Type: State/Province/Territory (drilldown) Ungroup by: None ▶ Year: 2012 Country: Mexico, United States State/Province/Territory: Baja California Common Dataset: False Pollutant Type: Known or Suspected Carcinogens c Pollutant: All Pollutants Units of Measurement: Kilograms (kg) NAICS: NAICS-4 Industry: All Industries Back to Results Apply

- . The tool also allows you to 'drill down' to view additional information. For example, click on the name of a facility and you will get an overview of that facility's data.

  Click on column headers to sort data accordingly.
- · Click and drag column headers to resize columns.

## Show/Hide Columns

|    | Facility                                                     | PRTR ID      | City                                                                                                                                                                                                                                                                                                                                                                                                                                                                                                                                                                                                                                                                                                                                                                                                                                                                                                                                                                                                                                                                                                                                                                                                                                                                                                                                                                                                                                                                                                                                                                                                                                                                                                                                                                                                                                                                                                                                                                                                                                                                                                                           | State/Province/Territory | Country             | On-site air<br>emissions | On-site surface<br>water discharges |
|----|--------------------------------------------------------------|--------------|--------------------------------------------------------------------------------------------------------------------------------------------------------------------------------------------------------------------------------------------------------------------------------------------------------------------------------------------------------------------------------------------------------------------------------------------------------------------------------------------------------------------------------------------------------------------------------------------------------------------------------------------------------------------------------------------------------------------------------------------------------------------------------------------------------------------------------------------------------------------------------------------------------------------------------------------------------------------------------------------------------------------------------------------------------------------------------------------------------------------------------------------------------------------------------------------------------------------------------------------------------------------------------------------------------------------------------------------------------------------------------------------------------------------------------------------------------------------------------------------------------------------------------------------------------------------------------------------------------------------------------------------------------------------------------------------------------------------------------------------------------------------------------------------------------------------------------------------------------------------------------------------------------------------------------------------------------------------------------------------------------------------------------------------------------------------------------------------------------------------------------|--------------------------|---------------------|--------------------------|-------------------------------------|
|    | , dollay                                                     |              |                                                                                                                                                                                                                                                                                                                                                                                                                                                                                                                                                                                                                                                                                                                                                                                                                                                                                                                                                                                                                                                                                                                                                                                                                                                                                                                                                                                                                                                                                                                                                                                                                                                                                                                                                                                                                                                                                                                                                                                                                                                                                                                                |                          |                     | 2012 (kg) =              | 2012 (kg)                           |
| 1  | Rsi Home Products , S De R.L De C.V @                        | RHPMQ0200411 | El Florido                                                                                                                                                                                                                                                                                                                                                                                                                                                                                                                                                                                                                                                                                                                                                                                                                                                                                                                                                                                                                                                                                                                                                                                                                                                                                                                                                                                                                                                                                                                                                                                                                                                                                                                                                                                                                                                                                                                                                                                                                                                                                                                     | Baja California          | Mexico              | 159,481.43               | _                                   |
| 2  | Kenfabrica S.A De C.V                                        | KEN9G0200211 | Mexicali                                                                                                                                                                                                                                                                                                                                                                                                                                                                                                                                                                                                                                                                                                                                                                                                                                                                                                                                                                                                                                                                                                                                                                                                                                                                                                                                                                                                                                                                                                                                                                                                                                                                                                                                                                                                                                                                                                                                                                                                                                                                                                                       | Baja California          | Mexico              | 158,486.75               | 0.00                                |
| 3  | Pulidos Industriales S.A. De C.V.                            | PIN8A0200412 | Cd. Ind. Nueva Tijuana                                                                                                                                                                                                                                                                                                                                                                                                                                                                                                                                                                                                                                                                                                                                                                                                                                                                                                                                                                                                                                                                                                                                                                                                                                                                                                                                                                                                                                                                                                                                                                                                                                                                                                                                                                                                                                                                                                                                                                                                                                                                                                         | Baja California          | Mexico              | 27,330.00                | -                                   |
| 4  | Continental Structural Plastics De Tijuana S. De R. L. De C. | CSP520200411 | Tijuana                                                                                                                                                                                                                                                                                                                                                                                                                                                                                                                                                                                                                                                                                                                                                                                                                                                                                                                                                                                                                                                                                                                                                                                                                                                                                                                                                                                                                                                                                                                                                                                                                                                                                                                                                                                                                                                                                                                                                                                                                                                                                                                        | Baja California          | Mexico              | 16,300.00                | -                                   |
| 5  | Jeld Wen De Mexico, S.A. De C.V. ₽                           | JWM6Y0200411 | El Florido                                                                                                                                                                                                                                                                                                                                                                                                                                                                                                                                                                                                                                                                                                                                                                                                                                                                                                                                                                                                                                                                                                                                                                                                                                                                                                                                                                                                                                                                                                                                                                                                                                                                                                                                                                                                                                                                                                                                                                                                                                                                                                                     | Baja California          | Mexico              | 15,434.81                | -                                   |
| 6  | Platinadora Baja Sa De Cv                                    | PBA8A0200411 | Tijuana                                                                                                                                                                                                                                                                                                                                                                                                                                                                                                                                                                                                                                                                                                                                                                                                                                                                                                                                                                                                                                                                                                                                                                                                                                                                                                                                                                                                                                                                                                                                                                                                                                                                                                                                                                                                                                                                                                                                                                                                                                                                                                                        | Baja California          | Mexico              | 6,692.00                 | -                                   |
| 7  | Augen Opticos, Sa De Cv p                                    | AOP9X0200111 | El Sauzal                                                                                                                                                                                                                                                                                                                                                                                                                                                                                                                                                                                                                                                                                                                                                                                                                                                                                                                                                                                                                                                                                                                                                                                                                                                                                                                                                                                                                                                                                                                                                                                                                                                                                                                                                                                                                                                                                                                                                                                                                                                                                                                      | Baja California          | Mexico              | 5,800.00                 | -                                   |
| 8  | Icu Medical De Mexico S.A. De C.V. p                         | IMM1C0200111 | Rancho Santa Clara                                                                                                                                                                                                                                                                                                                                                                                                                                                                                                                                                                                                                                                                                                                                                                                                                                                                                                                                                                                                                                                                                                                                                                                                                                                                                                                                                                                                                                                                                                                                                                                                                                                                                                                                                                                                                                                                                                                                                                                                                                                                                                             | Baja California          | Mexico              | 4,408.96                 | -                                   |
| 9  | Cemex Mexico Sa De Cv Planta Ensenada p                      | CMEK90200111 | Carlos Pacheco                                                                                                                                                                                                                                                                                                                                                                                                                                                                                                                                                                                                                                                                                                                                                                                                                                                                                                                                                                                                                                                                                                                                                                                                                                                                                                                                                                                                                                                                                                                                                                                                                                                                                                                                                                                                                                                                                                                                                                                                                                                                                                                 | Baja California          | Mexico              | 2,868.66                 | -                                   |
| 10 | Carl Zeiss Vision Manufactura De Mexico S De R.L De C.V.     | CZV6E0200411 | Padre Kino                                                                                                                                                                                                                                                                                                                                                                                                                                                                                                                                                                                                                                                                                                                                                                                                                                                                                                                                                                                                                                                                                                                                                                                                                                                                                                                                                                                                                                                                                                                                                                                                                                                                                                                                                                                                                                                                                                                                                                                                                                                                                                                     | Baja California          | Mexico              | 2,081.00                 | -                                   |
|    |                                                              |              | The state of the s |                          | Total for this name | 302 223 64               | 0.00                                |