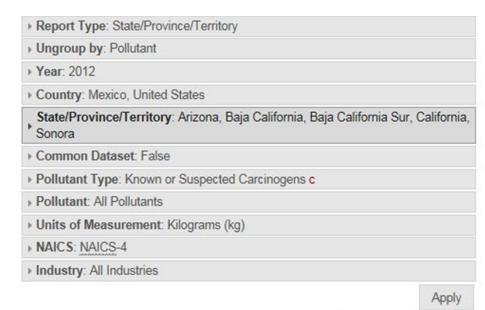

## Report Type

- State/Province/Territory
- · Ungroup by: Pollutant

#### Year

• 2012

## Location

- Country
  - Mexico
  - United States
- State/Province/Territory
  - Arizona
  - Baja California
  - · Baja California Sur
  - California
  - Sonora

## Pollutant

- Common: False
- Pollutant Type
  - Known or Suspected Carcinogens C
- Pollutant
- All Pollutants
- · Units of Measurement
  - · Kilograms (kg)

## Industry

- NAICS: NAICS-4
- Industry
  - All Industries