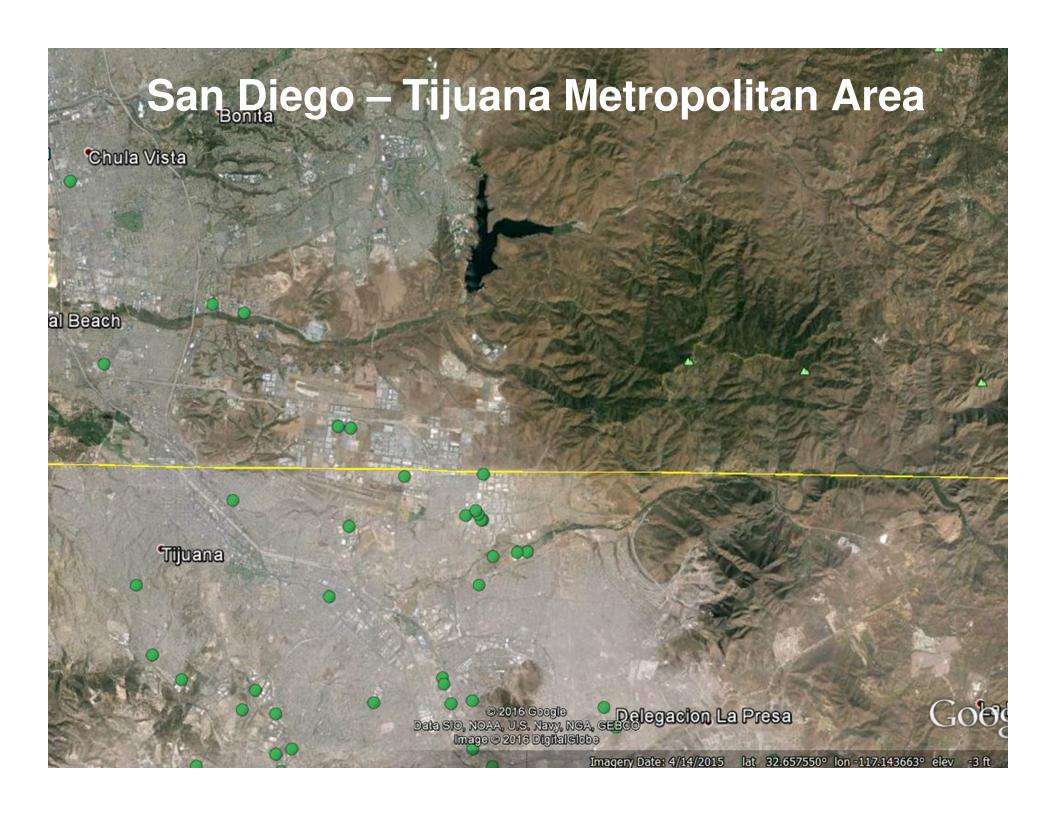

# **Exploring PRTR Data in Border Regions**

- ✓ How much pollution is emitted (reported)?
- ✓ What are the current sources of pollutants nearby?
- ✓ What pollutants are emitted (reported)?
- ✓ What are their associated health risks?