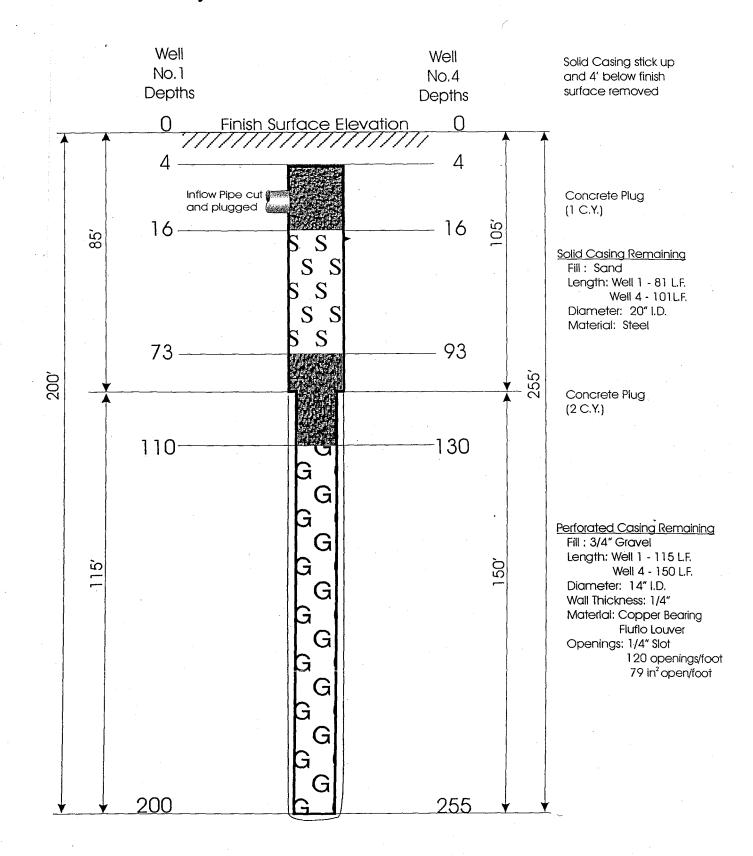

### Permit No. HI50710003

|                                                                                                                                                                                                                                                                                                                                                  |                                        |                     |                                                                                     | 0                                 | MB No. 2040                   | -0042 Apr     | oroval Expire         | s 1/31/05      |         |  |
|--------------------------------------------------------------------------------------------------------------------------------------------------------------------------------------------------------------------------------------------------------------------------------------------------------------------------------------------------|----------------------------------------|---------------------|-------------------------------------------------------------------------------------|-----------------------------------|-------------------------------|---------------|-----------------------|----------------|---------|--|
| United States Environmental Protection Agency<br>Washington, DC 20460<br>PLUGGING AND ABANDONMENT PLAN                                                                                                                                                                                                                                           |                                        |                     |                                                                                     |                                   |                               |               |                       |                |         |  |
| Name and Address of Facility     Name and Address of Owner/Operator                                                                                                                                                                                                                                                                              |                                        |                     |                                                                                     |                                   |                               |               |                       |                |         |  |
| Lahaina Wastewater Reclamation F<br>3300 Honoapiilani Hwy., Lahaina, I                                                                                                                                                                                                                                                                           |                                        |                     |                                                                                     | County of Ma<br>200 S. High S     | ui - Depart                   | ment of Pub   |                       | nd Envir. N    | Agmt.   |  |
| Locate Well and Outline Unit on                                                                                                                                                                                                                                                                                                                  |                                        | State               |                                                                                     | [ ] [                             | ounty                         |               | Permit                | Number         |         |  |
| Section Plat - 640 Acres                                                                                                                                                                                                                                                                                                                         |                                        | Hawaii              |                                                                                     |                                   | laui                          |               |                       |                |         |  |
|                                                                                                                                                                                                                                                                                                                                                  |                                        |                     | ce Location Description<br>1/4 of 1/4 of 1/4 of 1/4 of Section Township Range $n/a$ |                                   |                               |               |                       |                |         |  |
|                                                                                                                                                                                                                                                                                                                                                  |                                        |                     | ell in two c                                                                        | lirections fron                   | n nearest lin                 | es of quarter | section and           | l drilling uni | it .    |  |
| ┝╾┽╼┝╌┽╼┝╴┽╼┝                                                                                                                                                                                                                                                                                                                                    | -+                                     | Surface<br>Location | ft. frm<br>ft. from (E                                                              |                                   | ine of quarte<br>of quarter s |               |                       |                | ·       |  |
| w                                                                                                                                                                                                                                                                                                                                                |                                        |                     |                                                                                     | AUTHORIZATIC                      | N .                           |               |                       | ACTIVITY       |         |  |
|                                                                                                                                                                                                                                                                                                                                                  |                                        | <u></u>             | vidual Peri<br>Permit                                                               | nit                               |                               |               |                       |                |         |  |
|                                                                                                                                                                                                                                                                                                                                                  |                                        | Rule                |                                                                                     |                                   |                               |               | ss II<br>Irine Dispos | al             |         |  |
|                                                                                                                                                                                                                                                                                                                                                  |                                        |                     | of Wells                                                                            |                                   |                               |               | nhanced Re            | covery         |         |  |
|                                                                                                                                                                                                                                                                                                                                                  |                                        | Number              | or mens.                                                                            |                                   |                               | 2             | lydrocarbon           | Storage        |         |  |
| S                                                                                                                                                                                                                                                                                                                                                |                                        | 2                   |                                                                                     |                                   |                               |               | ss III<br>1           | -              |         |  |
| · · · · · · · · · · · · · · · · · · ·                                                                                                                                                                                                                                                                                                            |                                        | Lease Nan           | ne                                                                                  |                                   |                               | Well Num      | 1                     |                |         |  |
|                                                                                                                                                                                                                                                                                                                                                  | NG RECORD AFTER                        |                     |                                                                                     |                                   | METH                          | IOD OF EMPL   | ACEMENT C             | F CEMENT F     | PLUGS   |  |
| SIZE     WT (LB/FT)     TO BE PUT IN       20     135     88                                                                                                                                                                                                                                                                                     | WELL (FT) TO BE I                      | LEFT IN WI          | ELL (FT)                                                                            | HOLE SIZE                         |                               | e Balance Me  |                       |                |         |  |
| $\begin{array}{c ccccccccccccccccccccccccccccccccccc$                                                                                                                                                                                                                                                                                            |                                        |                     |                                                                                     | 124 The Dump Bailer Method   18 7 |                               |               |                       |                |         |  |
|                                                                                                                                                                                                                                                                                                                                                  |                                        |                     |                                                                                     |                                   |                               | her           |                       |                |         |  |
|                                                                                                                                                                                                                                                                                                                                                  |                                        |                     |                                                                                     |                                   |                               |               |                       | T              |         |  |
| CEMENTING TO PLUG AND A<br>Size of Hole or Pipe in which Plug Will                                                                                                                                                                                                                                                                               |                                        |                     | PLUG #1                                                                             | PLUG #2                           | PLUG #3                       | PLUG #4       | PLUG #5               | PLUG #6        | PLUG #7 |  |
| Depth to Bottom of Tubing or Drill Pipe                                                                                                                                                                                                                                                                                                          |                                        |                     | 200                                                                                 | 84                                |                               |               |                       |                |         |  |
| Sacks of Cement To Be Used (each plug                                                                                                                                                                                                                                                                                                            | a)                                     |                     |                                                                                     |                                   |                               |               | [                     |                |         |  |
| Slurry Volume To Be Pumped (cu. ft.)                                                                                                                                                                                                                                                                                                             | ······································ |                     | 54                                                                                  | 27                                |                               | <br>          |                       |                |         |  |
| Calculated Top of Plug (ft.)<br>Measured Top of Plug (if tagged ft.)                                                                                                                                                                                                                                                                             |                                        |                     | 73                                                                                  |                                   |                               |               |                       |                |         |  |
| Slurry Wt. (Lb./Gal.)                                                                                                                                                                                                                                                                                                                            | - <u> </u>                             |                     | 16                                                                                  | 16                                |                               |               |                       |                |         |  |
| Type Cement or Other Material (Class III                                                                                                                                                                                                                                                                                                         | )                                      |                     | 4000 psi                                                                            | 4000 psi                          |                               |               | Í                     |                |         |  |
|                                                                                                                                                                                                                                                                                                                                                  | LE AND/OR PERFOR                       | ATED INTE           | RVALS AN                                                                            | ID INTERVALS                      |                               | SING WILL B   | E VARIED (if          |                | ·       |  |
| From                                                                                                                                                                                                                                                                                                                                             | To<br>90' will be filled wit           | th 2/4" ~~          |                                                                                     |                                   | From                          |               |                       | To             |         |  |
|                                                                                                                                                                                                                                                                                                                                                  | 16' will be filled wi                  |                     |                                                                                     |                                   |                               |               |                       |                |         |  |
|                                                                                                                                                                                                                                                                                                                                                  |                                        |                     |                                                                                     |                                   |                               |               |                       |                |         |  |
|                                                                                                                                                                                                                                                                                                                                                  |                                        |                     |                                                                                     |                                   |                               |               |                       |                |         |  |
| Estimated Cost to Plug Wells                                                                                                                                                                                                                                                                                                                     | ******                                 |                     |                                                                                     | ·                                 |                               |               |                       |                | . T     |  |
| \$7,500                                                                                                                                                                                                                                                                                                                                          |                                        |                     |                                                                                     |                                   |                               |               |                       |                |         |  |
| Certification                                                                                                                                                                                                                                                                                                                                    |                                        |                     |                                                                                     |                                   |                               |               |                       |                |         |  |
| I certify under the penalty of law that I have personally examined and am familiar with the information submitted in this document and all                                                                                                                                                                                                       |                                        |                     |                                                                                     |                                   |                               |               |                       |                |         |  |
| attachments and that, based on my inquiry of those individuals immediately responsible for obtaining the information, I believe that the information is true, accurate, and complete. I am aware that there are significant penalties for submitting false information, including the possibliity of fine and imprisonment. (Ref. 40 CFR 144.32) |                                        |                     |                                                                                     |                                   |                               |               |                       |                |         |  |
| lame and Official Title (Please type or p                                                                                                                                                                                                                                                                                                        | rint)                                  | Signa               | ture                                                                                |                                   |                               | - <u></u> ,   | <u> </u>              | Date Signed    |         |  |
|                                                                                                                                                                                                                                                                                                                                                  | ,                                      |                     |                                                                                     |                                   |                               |               |                       |                |         |  |
|                                                                                                                                                                                                                                                                                                                                                  |                                        |                     |                                                                                     |                                   |                               |               |                       |                |         |  |

|                                                                                                                                                                                                         |                                                             | Of                                                                                                                                 | MB No. 2040-004                   | 2 Approv                                                                                                                     | val Expires 1/31/0 | )5           |  |  |
|---------------------------------------------------------------------------------------------------------------------------------------------------------------------------------------------------------|-------------------------------------------------------------|------------------------------------------------------------------------------------------------------------------------------------|-----------------------------------|------------------------------------------------------------------------------------------------------------------------------|--------------------|--------------|--|--|
|                                                                                                                                                                                                         | ed States Environ                                           |                                                                                                                                    | Agency                            |                                                                                                                              | · ·                |              |  |  |
| Washington, DC 20460<br>PLUGGING AND ABANDONMENT PLAN                                                                                                                                                   |                                                             |                                                                                                                                    |                                   |                                                                                                                              |                    |              |  |  |
| Name and Address of Facility                                                                                                                                                                            |                                                             | Name and Addr                                                                                                                      | ess of Owner/O                    | perator                                                                                                                      |                    |              |  |  |
| Lahaina Wastewater Reclamation Facility<br>3300 Honoapiilani Hwy., Lahaina, HI 96791                                                                                                                    |                                                             |                                                                                                                                    | ui - Departmer<br>Street, Wailuku |                                                                                                                              | Works and Env      | vir. Mgmt.   |  |  |
| Locate Well and Outline Unit on                                                                                                                                                                         | State<br>Hawaii                                             |                                                                                                                                    | ounty<br>Iaui                     |                                                                                                                              | Permit Numbe       | r            |  |  |
| Section Plat - 640 Acres                                                                                                                                                                                | Surface Locatio                                             |                                                                                                                                    |                                   |                                                                                                                              | 1                  |              |  |  |
| N                                                                                                                                                                                                       | 1/4  of $1/4  of$ $1/4  of$ $1/4  of$ $1/4  of$ Range $n/a$ |                                                                                                                                    |                                   |                                                                                                                              |                    |              |  |  |
|                                                                                                                                                                                                         |                                                             | o directions from                                                                                                                  |                                   |                                                                                                                              |                    |              |  |  |
|                                                                                                                                                                                                         | Surface                                                     | o difections from                                                                                                                  | i neareat intea c                 | n quarter se                                                                                                                 |                    | gunt         |  |  |
| ┝╾┽╼┝╌┽╼┟╴┽╼╎                                                                                                                                                                                           |                                                             | frm (N/S)                                                                                                                          | ne of quarter se                  | ction                                                                                                                        |                    |              |  |  |
| ┠╾┽╼┡╍┽╼┠┈┽╼┞╴┽╼╿                                                                                                                                                                                       | andft. from                                                 | - marine internation                                                                                                               | of quarter section                |                                                                                                                              |                    |              |  |  |
|                                                                                                                                                                                                         | ТҮРЕ                                                        | OF AUTHORIZATIO                                                                                                                    | N                                 |                                                                                                                              | WELL ACTIVIT       | Y            |  |  |
|                                                                                                                                                                                                         | Individual                                                  |                                                                                                                                    |                                   |                                                                                                                              | -                  |              |  |  |
|                                                                                                                                                                                                         | Area Permi                                                  | :                                                                                                                                  |                                   |                                                                                                                              | ll<br>e Disposal   |              |  |  |
| ┝╾┽╼┝╌┽╼┝╌┽╼╽                                                                                                                                                                                           |                                                             | ( <b>.</b>                                                                                                                         |                                   | <u></u>                                                                                                                      | anced Recovery     | :            |  |  |
| ╏ <u>╞</u> ╌ <u></u> ┽┯┝╍┽┯┠┉┽┯┝╴┽┯╽                                                                                                                                                                    | Number of We                                                | ls []                                                                                                                              | .                                 | c                                                                                                                            | rocarbon Storag    |              |  |  |
|                                                                                                                                                                                                         | [                                                           |                                                                                                                                    |                                   |                                                                                                                              | () <u> </u>        |              |  |  |
| S                                                                                                                                                                                                       | Lease Name                                                  |                                                                                                                                    | v                                 | Vell Number                                                                                                                  | 2                  |              |  |  |
| CASING AND TUBING RECORD AFTER                                                                                                                                                                          |                                                             | <u> </u>                                                                                                                           | METHOD                            | OF EMPLAC                                                                                                                    | EMENT OF CEMI      | ENT PLUGS    |  |  |
|                                                                                                                                                                                                         | LEFT IN WELL (F                                             |                                                                                                                                    | time in the second second         | lance Metho                                                                                                                  |                    |              |  |  |
|                                                                                                                                                                                                         |                                                             |                                                                                                                                    | The Dump Bailer Method            |                                                                                                                              |                    |              |  |  |
|                                                                                                                                                                                                         |                                                             |                                                                                                                                    | Other                             |                                                                                                                              |                    |              |  |  |
|                                                                                                                                                                                                         |                                                             |                                                                                                                                    |                                   |                                                                                                                              |                    |              |  |  |
| CEMENTING TO PLUG AND ABANDON DATA:                                                                                                                                                                     | PLUG                                                        |                                                                                                                                    | PLUG #3 P                         | LUG #4 P                                                                                                                     | PLUG #5 PLU        | 3 #6 PLUG #7 |  |  |
| Size of Hole or Pipe in which Plug Will Be Placed (inche                                                                                                                                                |                                                             |                                                                                                                                    |                                   |                                                                                                                              |                    |              |  |  |
| Depth to Bottom of Tubing or Drill Pipe (ft<br>Sacks of Cement To Be Used (each plug)                                                                                                                   | 180                                                         | 85                                                                                                                                 |                                   |                                                                                                                              |                    |              |  |  |
| Slurry Volume To Be Pumped (cu. ft.)                                                                                                                                                                    | 54                                                          | 27                                                                                                                                 |                                   |                                                                                                                              |                    |              |  |  |
| Calculated Top of Plug (ft.)                                                                                                                                                                            | 73                                                          | 4                                                                                                                                  |                                   |                                                                                                                              |                    |              |  |  |
| Measured Top of Plug (if tagged ft.)                                                                                                                                                                    |                                                             |                                                                                                                                    |                                   |                                                                                                                              |                    |              |  |  |
| Slurry Wt. (Lb./Gal.)<br>Type Cement or Other Material (Class III)                                                                                                                                      | 16                                                          | 16                                                                                                                                 |                                   |                                                                                                                              | [][                |              |  |  |
| LIST ALL OPEN HOLE AND/OR PERFOR                                                                                                                                                                        |                                                             |                                                                                                                                    | WHERE CASING                      |                                                                                                                              | ARIED (if any)     |              |  |  |
| From To                                                                                                                                                                                                 |                                                             |                                                                                                                                    | From                              |                                                                                                                              | To                 |              |  |  |
| [180 [100' will be filled                                                                                                                                                                               | with 3/4" gravel                                            |                                                                                                                                    |                                   |                                                                                                                              |                    |              |  |  |
| 73 [16' will be filled w                                                                                                                                                                                | rith sand                                                   |                                                                                                                                    | -                                 |                                                                                                                              |                    |              |  |  |
|                                                                                                                                                                                                         |                                                             |                                                                                                                                    |                                   |                                                                                                                              |                    |              |  |  |
| Estimated Cost to Plug Wells                                                                                                                                                                            |                                                             |                                                                                                                                    |                                   |                                                                                                                              |                    |              |  |  |
| \$7,600                                                                                                                                                                                                 |                                                             | 9. august 1997 - 1997 - 1997 - 1997 - 1997 - 1997 - 1997 - 1997 - 1997 - 1997 - 1997 - 1997 - 1997 - 1997 - 19                     |                                   |                                                                                                                              |                    |              |  |  |
|                                                                                                                                                                                                         |                                                             |                                                                                                                                    |                                   | 1988-1990 19. <sup>199</sup> - 199 - 199 - 199 - 199 - 199 - 199 - 199 - 199 - 199 - 199 - 199 - 199 - 199 - 199 - 199 - 199 |                    |              |  |  |
|                                                                                                                                                                                                         | Contif                                                      | cation                                                                                                                             |                                   |                                                                                                                              |                    |              |  |  |
|                                                                                                                                                                                                         |                                                             |                                                                                                                                    |                                   |                                                                                                                              | 41-1I              | - 4 - 14     |  |  |
| I certify under the penalty of law that I have personal<br>attachments and that, based on my inquiry of those                                                                                           |                                                             |                                                                                                                                    |                                   |                                                                                                                              |                    |              |  |  |
| information is true, accurate, and complete. I am aware that there are significant penalties for submitting false information, including the possibliity of fine and imprisonment. (Ref. 40 CFR 144.32) |                                                             |                                                                                                                                    |                                   |                                                                                                                              |                    |              |  |  |
| Name and Official Title <i>(Please type or print)</i>                                                                                                                                                   | Signature                                                   |                                                                                                                                    |                                   |                                                                                                                              | Date S             | ianed        |  |  |
|                                                                                                                                                                                                         |                                                             |                                                                                                                                    |                                   |                                                                                                                              |                    |              |  |  |
|                                                                                                                                                                                                         |                                                             | на страница<br>1971 — Прила Прила и страница<br>1971 — Прила При |                                   |                                                                                                                              | L                  |              |  |  |
|                                                                                                                                                                                                         |                                                             |                                                                                                                                    |                                   |                                                                                                                              |                    |              |  |  |