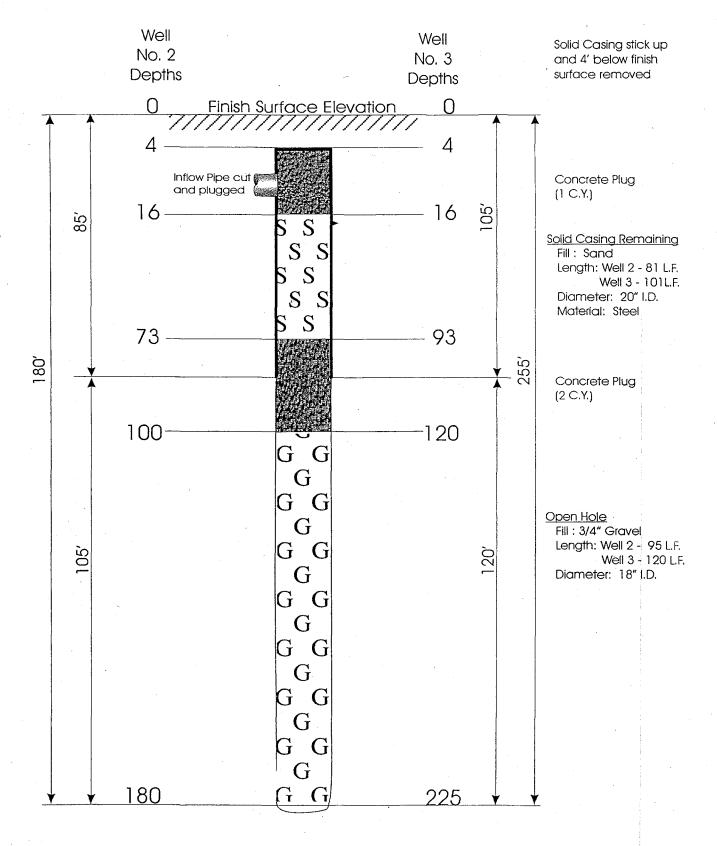

|                                                                                                                                                                                                         |                                                             | Of                                                                                                                                 | MB No. 2040-004                   | 2 Approv                                                                                                                     | val Expires 1/31/0 | )5           |  |  |
|---------------------------------------------------------------------------------------------------------------------------------------------------------------------------------------------------------|-------------------------------------------------------------|------------------------------------------------------------------------------------------------------------------------------------|-----------------------------------|------------------------------------------------------------------------------------------------------------------------------|--------------------|--------------|--|--|
|                                                                                                                                                                                                         | ed States Environ                                           |                                                                                                                                    | Agency                            |                                                                                                                              | · ·                |              |  |  |
| Washington, DC 20460<br>PLUGGING AND ABANDONMENT PLAN                                                                                                                                                   |                                                             |                                                                                                                                    |                                   |                                                                                                                              |                    |              |  |  |
| Name and Address of Facility                                                                                                                                                                            |                                                             | Name and Addr                                                                                                                      | ess of Owner/O                    | perator                                                                                                                      |                    |              |  |  |
| Lahaina Wastewater Reclamation Facility<br>3300 Honoapiilani Hwy., Lahaina, HI 96791                                                                                                                    |                                                             |                                                                                                                                    | ui - Departmer<br>Street, Wailuku |                                                                                                                              | Works and Env      | vir. Mgmt.   |  |  |
| Locate Well and Outline Unit on                                                                                                                                                                         | State<br>Hawaii                                             |                                                                                                                                    | ounty<br>Iaui                     |                                                                                                                              | Permit Numbe       | r            |  |  |
| Section Plat - 640 Acres                                                                                                                                                                                | Surface Locatio                                             |                                                                                                                                    |                                   |                                                                                                                              | 1                  |              |  |  |
| N                                                                                                                                                                                                       | 1/4  of $1/4  of$ $1/4  of$ $1/4  of$ $1/4  of$ Range $n/a$ |                                                                                                                                    |                                   |                                                                                                                              |                    |              |  |  |
|                                                                                                                                                                                                         |                                                             | o directions from                                                                                                                  |                                   |                                                                                                                              |                    |              |  |  |
|                                                                                                                                                                                                         | Surface                                                     | o difections from                                                                                                                  | i neareat intea c                 | n quarter se                                                                                                                 |                    | gunt         |  |  |
| ┝╾┽╼┝╌┽╼┟╴┽╼╎                                                                                                                                                                                           |                                                             | frm (N/S)                                                                                                                          | ne of quarter se                  | ction                                                                                                                        |                    |              |  |  |
| ┠╾┽╼┡╍┽╼┠┈┽╼┞╴┽╼╿                                                                                                                                                                                       | andft. from                                                 | - marine internation                                                                                                               | of quarter section                |                                                                                                                              |                    |              |  |  |
|                                                                                                                                                                                                         | ТҮРЕ                                                        | OF AUTHORIZATIO                                                                                                                    | N                                 |                                                                                                                              | WELL ACTIVIT       | Y            |  |  |
|                                                                                                                                                                                                         | Individual                                                  |                                                                                                                                    |                                   |                                                                                                                              | -                  |              |  |  |
|                                                                                                                                                                                                         | Area Permi                                                  | :                                                                                                                                  |                                   |                                                                                                                              | ll<br>e Disposal   |              |  |  |
| ┝╾┽╼┝╌┽╼┝╌┽╼╽                                                                                                                                                                                           |                                                             | ( <b>.</b>                                                                                                                         |                                   | <u></u>                                                                                                                      | anced Recovery     | :            |  |  |
| ╏ <u>╞</u> ╌ <u></u> ┽┯┝╍┽┯┠┉┽┯┝╴┽┯╽                                                                                                                                                                    | Number of We                                                | ls []                                                                                                                              | .                                 | c                                                                                                                            | rocarbon Storag    |              |  |  |
|                                                                                                                                                                                                         | [                                                           |                                                                                                                                    |                                   |                                                                                                                              | () <u> </u>        |              |  |  |
| S                                                                                                                                                                                                       | Lease Name                                                  |                                                                                                                                    | v                                 | Vell Number                                                                                                                  | 2                  |              |  |  |
| CASING AND TUBING RECORD AFTER                                                                                                                                                                          |                                                             | <u> </u>                                                                                                                           | METHOD                            | OF EMPLAC                                                                                                                    | EMENT OF CEMI      | ENT PLUGS    |  |  |
|                                                                                                                                                                                                         | LEFT IN WELL (F                                             |                                                                                                                                    | time in the second second         | lance Metho                                                                                                                  |                    |              |  |  |
|                                                                                                                                                                                                         |                                                             |                                                                                                                                    | The Dump Bailer Method            |                                                                                                                              |                    |              |  |  |
|                                                                                                                                                                                                         |                                                             |                                                                                                                                    | Other                             |                                                                                                                              |                    |              |  |  |
|                                                                                                                                                                                                         |                                                             |                                                                                                                                    |                                   |                                                                                                                              |                    |              |  |  |
| CEMENTING TO PLUG AND ABANDON DATA:                                                                                                                                                                     | PLUG                                                        |                                                                                                                                    | PLUG #3 P                         | LUG #4 P                                                                                                                     | PLUG #5 PLU        | 3 #6 PLUG #7 |  |  |
| Size of Hole or Pipe in which Plug Will Be Placed (inche                                                                                                                                                |                                                             |                                                                                                                                    |                                   |                                                                                                                              |                    |              |  |  |
| Depth to Bottom of Tubing or Drill Pipe (ft<br>Sacks of Cement To Be Used (each plug)                                                                                                                   | 180                                                         | 85                                                                                                                                 |                                   |                                                                                                                              |                    |              |  |  |
| Slurry Volume To Be Pumped (cu. ft.)                                                                                                                                                                    | 54                                                          | 27                                                                                                                                 |                                   |                                                                                                                              |                    |              |  |  |
| Calculated Top of Plug (ft.)                                                                                                                                                                            | 73                                                          | 4                                                                                                                                  |                                   |                                                                                                                              |                    |              |  |  |
| Measured Top of Plug (if tagged ft.)                                                                                                                                                                    |                                                             |                                                                                                                                    |                                   |                                                                                                                              |                    |              |  |  |
| Slurry Wt. (Lb./Gal.)<br>Type Cement or Other Material (Class III)                                                                                                                                      | 16                                                          | 16                                                                                                                                 |                                   |                                                                                                                              | [][                |              |  |  |
| LIST ALL OPEN HOLE AND/OR PERFOR                                                                                                                                                                        |                                                             |                                                                                                                                    | WHERE CASING                      |                                                                                                                              | ARIED (if any)     |              |  |  |
| From To                                                                                                                                                                                                 |                                                             |                                                                                                                                    | From                              |                                                                                                                              | To                 |              |  |  |
| [180 [100' will be filled                                                                                                                                                                               | with 3/4" gravel                                            |                                                                                                                                    |                                   |                                                                                                                              |                    |              |  |  |
| 73 [16' will be filled w                                                                                                                                                                                | rith sand                                                   |                                                                                                                                    | -                                 |                                                                                                                              |                    |              |  |  |
|                                                                                                                                                                                                         |                                                             |                                                                                                                                    |                                   |                                                                                                                              |                    |              |  |  |
| Estimated Cost to Plug Wells                                                                                                                                                                            |                                                             |                                                                                                                                    |                                   |                                                                                                                              |                    |              |  |  |
| \$7,600                                                                                                                                                                                                 |                                                             | 9. august 1997 - 1997 - 1997 - 1997 - 1997 - 1997 - 1997 - 1997 - 1997 - 1997 - 1997 - 1997 - 1997 - 1997 - 19                     |                                   |                                                                                                                              |                    |              |  |  |
|                                                                                                                                                                                                         |                                                             |                                                                                                                                    |                                   | 1988-1990 19. <sup>199</sup> - 199 - 199 - 199 - 199 - 199 - 199 - 199 - 199 - 199 - 199 - 199 - 199 - 199 - 199 - 199 - 199 |                    |              |  |  |
|                                                                                                                                                                                                         | Contif                                                      | cation                                                                                                                             |                                   |                                                                                                                              |                    |              |  |  |
|                                                                                                                                                                                                         |                                                             |                                                                                                                                    |                                   |                                                                                                                              | 41-1I              | - 4 - 14     |  |  |
| I certify under the penalty of law that I have personal<br>attachments and that, based on my inquiry of those                                                                                           |                                                             |                                                                                                                                    |                                   |                                                                                                                              |                    |              |  |  |
| information is true, accurate, and complete. I am aware that there are significant penalties for submitting false information, including the possibliity of fine and imprisonment. (Ref. 40 CFR 144.32) |                                                             |                                                                                                                                    |                                   |                                                                                                                              |                    |              |  |  |
| Name and Official Title <i>(Please type or print)</i>                                                                                                                                                   | Signature                                                   |                                                                                                                                    |                                   |                                                                                                                              | Date S             | ianed        |  |  |
|                                                                                                                                                                                                         |                                                             |                                                                                                                                    |                                   |                                                                                                                              |                    |              |  |  |
|                                                                                                                                                                                                         |                                                             | на страница<br>1971 — Прила Прила и страница<br>1971 — Прила При |                                   |                                                                                                                              | L                  |              |  |  |
|                                                                                                                                                                                                         |                                                             |                                                                                                                                    |                                   |                                                                                                                              |                    |              |  |  |