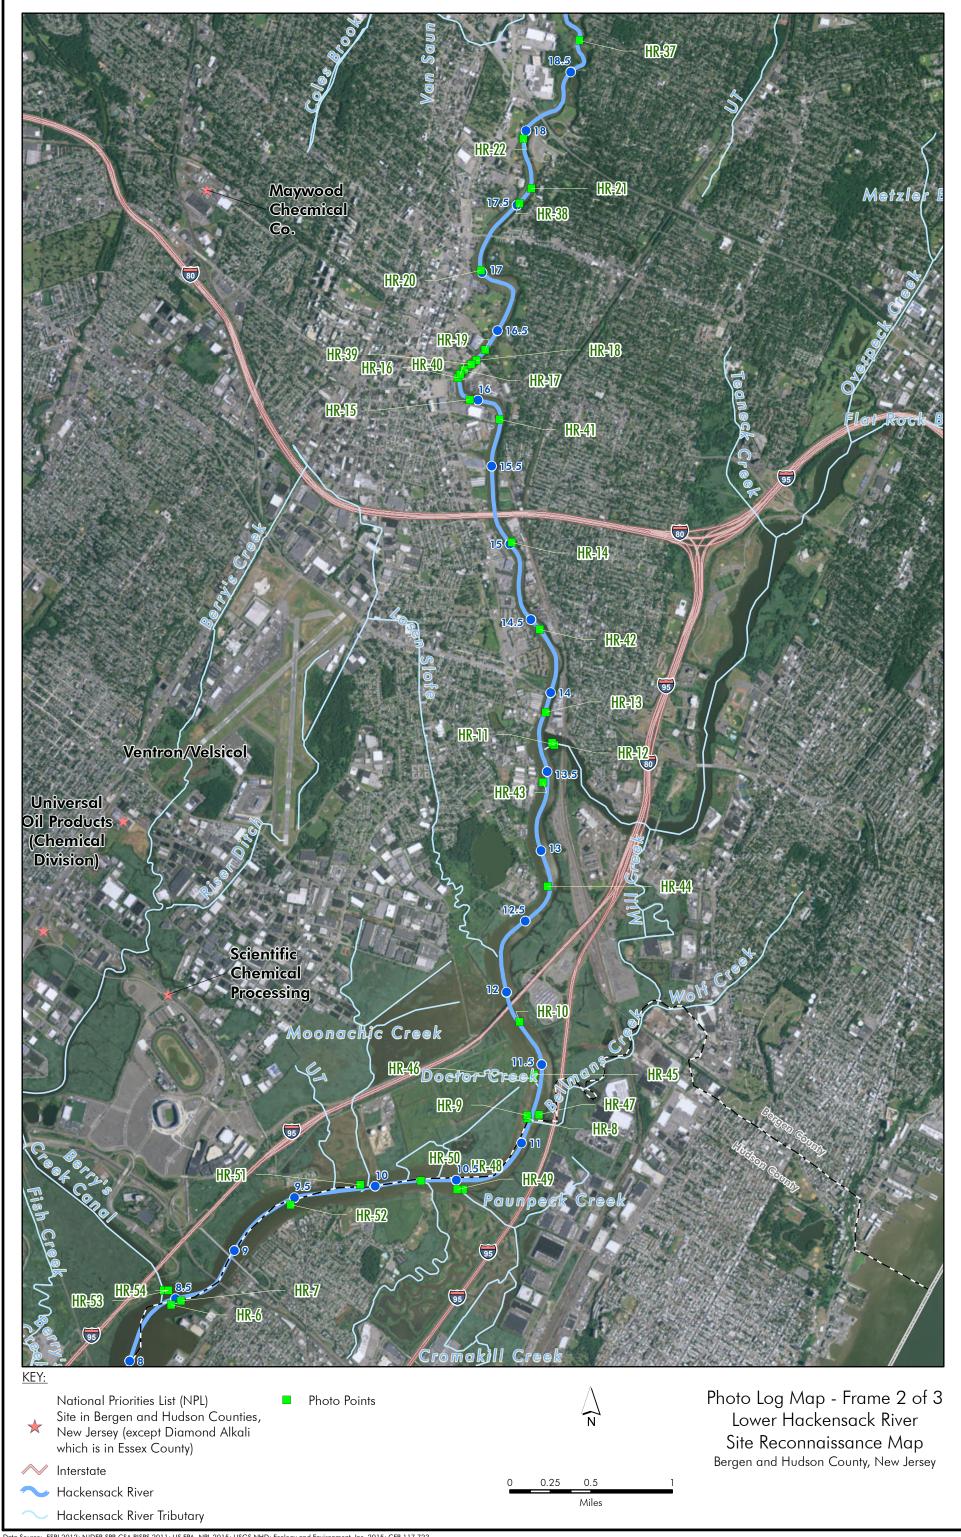

PHOTO LOCATION: HR-45.jpg

**DESCRIPTION:** View to west of mouth of Doctor

Creek

PHOTO LOCATION: HR-46.jpg

**DESCRIPTION:** View downriver near RM 11.5

PHOTO LOCATION: HR-47.jpg

**DESCRIPTION:** View to east of mouth of

Bellmans Creek

PHOTO LOCATION: HR-48.jpg

**DESCRIPTION:** View to east of mouth of Croma

Kill Creek

PHOTO LOCATION: HR-49.jpg

**DESCRIPTION:** View downriver near RM 10.5

PHOTO LOCATION: HR-50.jpg

**DESCRIPTION:** View to south of mouth of Mill

Creek

PHOTO LOCATION: HR-51.jpg

**DESCRIPTION:** View to north of mouth of

Moonachie Creek

PHOTO LOCATION: HR-52.jpg

**DESCRIPTION:** View downriver near RM 9.5

PHOTO LOCATION: HR-53.jpg

**DESCRIPTION:** View to west of 195 road bridge

and mouth of Berrys Creek Canal

PHOTO LOCATION: HR-54.jpg

DESCRIPTION: View downriver near RM 8.5

**PHOTO LOCATION:** HR-55.jpg **DESCRIPTION:** View downriver near RM 7.5

PHOTO LOCATION: HR-56.jpg

**DESCRIPTION:** View to west of mouth of Berrys Creek

PHOTO LOCATION: HR-57.jpg

**DESCRIPTION:** View downriver near RM 6.5

PHOTO LOCATION: HR-58.jpg

**DESCRIPTION:** View to west of mouth of Sawmill

Creek

PHOTO LOCATION: HR-59.jpg

**DESCRIPTION:** View downriver near RM 5.5

PHOTO LOCATION: HR-60.jpg

**DESCRIPTION:** View downriver of railroad bridge

near RM 18

PHOTO LOCATION: HR-61.jpg

**DESCRIPTION:** View to south of Standard

Chlorine

PHOTO LOCATION: HR-62.jpg

**DESCRIPTION:** View to southeast of Standard

Chlorine

PHOTO LOCATION: HR-63.jpg

**DESCRIPTION:** View to southeast of Standard

Chlorine

PHOTO LOCATION: HR-64.jpg

**DESCRIPTION:** View to South of Standard

Chlorine

PHOTO LOCATION: HR-65.jpg

**DESCRIPTION:** View to east of Standard Chlorine

with the Power Plant in the

background

PHOTO LOCATION: HR-66.jpg

**DESCRIPTION:** View downriver near RM 4.2

PHOTO LOCATION: HR-67.jpg

**DESCRIPTION:** View to east of the power plant

PHOTO LOCATION: HR-68.jpg

**DESCRIPTION:** View downriver near RM 3.5

PHOTO LOCATION: HR-69.jpg

**DESCRIPTION:** View downriver of Newark-Jersey City Turnpike [Rt 7]

PHOTO LOCATION: HR-70.jpg

**DESCRIPTION:** View downriver of Routes 1/9

Pulaski Skyway near RM 2.5

PHOTO LOCATION: HR-71.jpg

**DESCRIPTION:** View downriver of of Routes 1/9

bypass road bridge near mouth of

Hackensack River

PHOTO LOCATION: HR-72.jpg **DESCRIPTION:** View downriver near RM 1.4

PHOTO LOCATION: HR-73.jpg

**DESCRIPTION:** View to south near mouth of Hackensack

PHOTO LOCATION: HR-74.jpg

**DESCRIPTION:** View to north of mouth of the Hackensack River

PHOTO LOCATION: HR-75.jpg

**DESCRIPTION:** View upriver near abandoned

bridge abutments

PHOTO LOCATION: HR-76.jpg

**DESCRIPTION:** View downriver of Routes 1/9

Pulaski Skyway Bridge

PHOTO LOCATION: HR-77.jpg

**DESCRIPTION:** View upriver of 3 bridges (railroad

bridge in foreground - railroad bridge in middle - and Newark-Jersey City Turnpike [Rt 7]) in

background