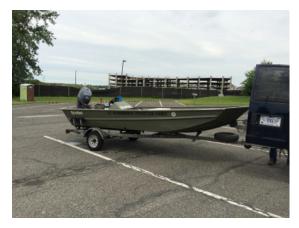

# **B** Photographic Documentation

PHOTO LOCATION: HR-0.jpg

**DESCRIPTION:** EPAs 1999 16-foot SeaArk Model

MV1652 aluminum jon boat used for the Hackensack River

reconnaissance

PHOTO LOCATION: HR-1.jpg

**DESCRIPTION:** View upriver from Laurel Hill Co