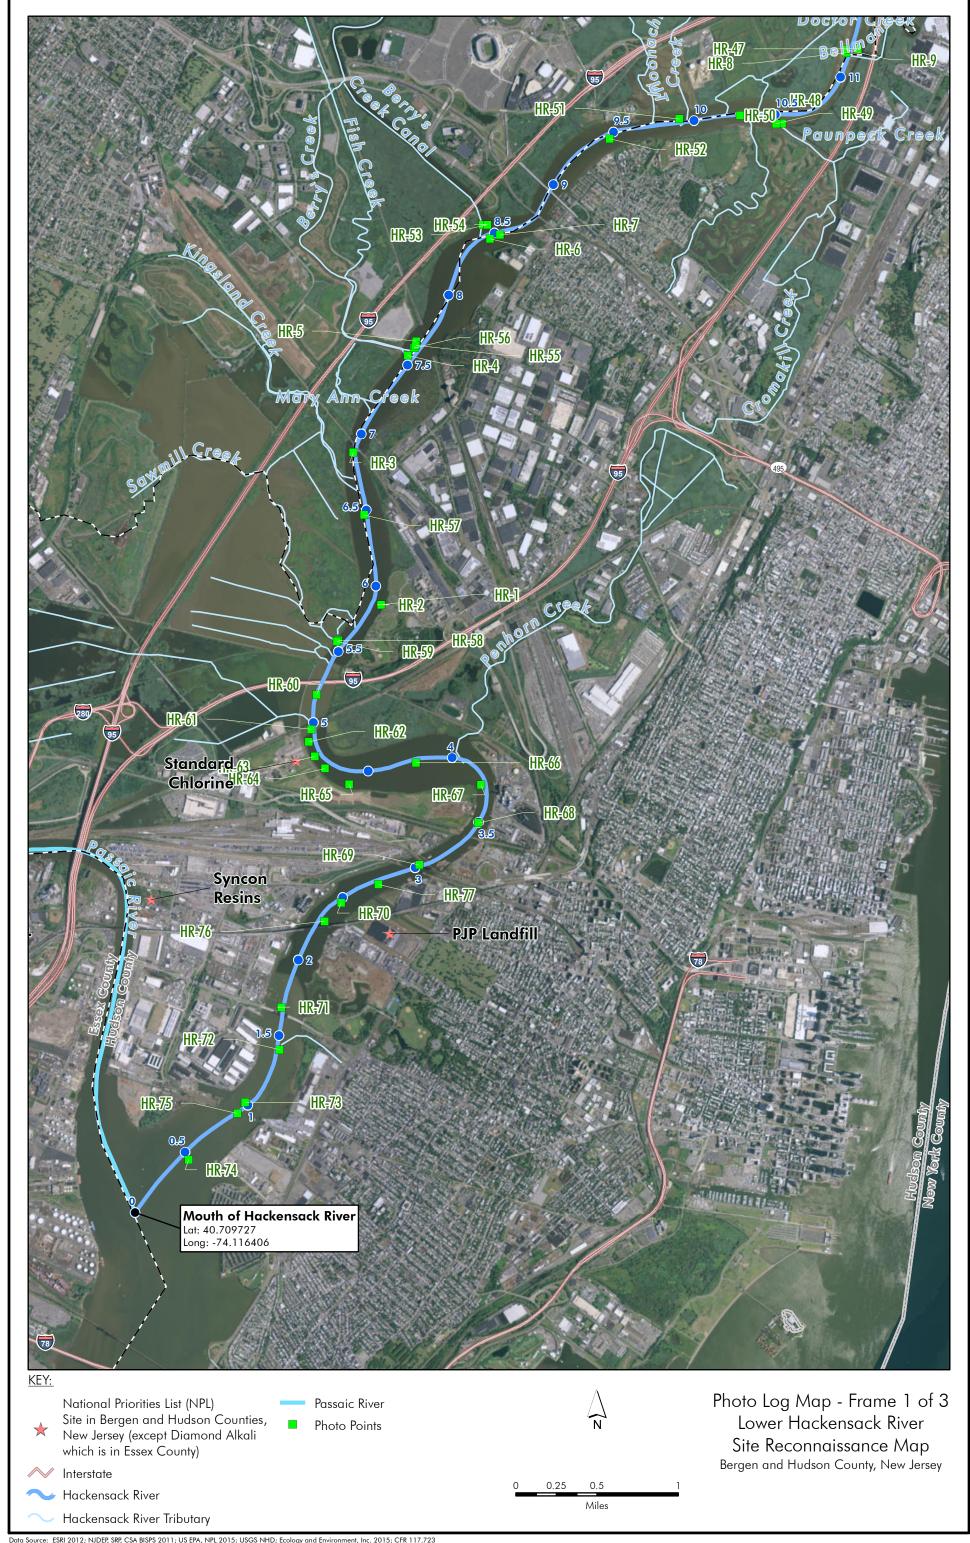

# **B** Photographic Documentation

PHOTO LOCATION: HR-0.jpg

**DESCRIPTION:** EPAs 1999 16-foot SeaArk Model

MV1652 aluminum jon boat used for the Hackensack River

reconnaissance

PHOTO LOCATION: HR-1.jpg

**DESCRIPTION:** View upriver from Laurel Hill Co

Park boat ramp

PHOTO LOCATION: HR-2.jpg

**DESCRIPTION:** View downriver from Laurel Hill

Co Park boat ramp

PHOTO LOCATION: HR-3.jpg

**DESCRIPTION:** View upriver of railroad bridge

just north of Laurel Hill Co Park

PHOTO LOCATION: HR-4.jpg

**DESCRIPTION:** View of mouth of Berrys Creek

facing northwest

PHOTO LOCATION: HR-5.jpg

**DESCRIPTION:** View upriver of railroad bridge

northeast of Berrys Creek

PHOTO LOCATION: HR-6.jpg

**DESCRIPTION:** View to west of I95 road bridge and mouth of Berrys Creek Canal

PHOTO LOCATION: HR-7.jpg

**DESCRIPTION:** View upriver of Rt 3 bridge north

of Berry's Creek Canal

PHOTO LOCATION: HR-8.jpg

**DESCRIPTION:** View to east of mouth of Bellmans Creek

PHOTO LOCATION: HR-9.jpg

**DESCRIPTION:** View to northwest of Hackensack

Meadowlands on the west bank of the Hackensack River opposite

Bellmans Creek.

PHOTO LOCATION: HR-10.jpg

**DESCRIPTION:** View upriver of 195 road bridge

PHOTO LOCATION: HR-11.jpg

**DESCRIPTION:** View to east of mouth of

Overpeck Creek

PHOTO LOCATION: HR-12.jpg

**DESCRIPTION:** Closeup of Overpeck Creek

bridge

PHOTO LOCATION: HR-13.jpg

**DESCRIPTION:** View upriver of Rt 46/Winant

Avenue bridge north of Overpeck

Creek

PHOTO LOCATION: HR-14.jpg

**DESCRIPTION:** View upriver of I80 road bridge

PHOTO LOCATION: HR-15.jpg

**DESCRIPTION:** View upriver of Court Street/West

Ft Lee Road bridge in

Hackensack

PHOTO LOCATION: HR-16.jpg

**DESCRIPTION:** View upriver of submarine north

of Court Street/West Fort Lee

Road in Hackensack

PHOTO LOCATION: HR-17.jpg

**DESCRIPTION:** View upriver of railroad bridge

north of submarine in

Hackensack

PHOTO LOCATION: HR-18.jpg

**DESCRIPTION:** Closeup of railroad bridge north of submarine in Hackensack

PHOTO LOCATION: HR-19.jpg

**DESCRIPTION:** View upriver of Salem Street Extension road bridge, north of

railroad bridge in Hackensack

PHOTO LOCATION: HR-20.jpg

**DESCRIPTION:** View upriver of East Anderson

Street/Cedar Lane road bridge in

Hackensack

PHOTO LOCATION: HR-21.jpg

**DESCRIPTION:** View upriver of walking bridge at

Fairleigh Dickinson University

PHOTO LOCATION: HR-22.jpg

**DESCRIPTION:** View upriver of Route 4 road

bridge

PHOTO LOCATION: HR-23.jpg

**DESCRIPTION:** View upriver of Main Street road

bridge near Steuben House located on wesk bank

PHOTO LOCATION: HR-24.jpg

DESCRIPTION: View down river of New Road bridge

PHOTO LOCATION: HR-25.jpg

DESCRIPTION: View upriver just past ball field on west bank

PHOTO LOCATION: HR-26.jpg

DESCRIPTION: View to west of River Edge Boat Launch

**PHOTO LOCATION:** HR-27.jpg **DESCRIPTION:** View upriver of a log jam

**PHOTO LOCATION:** HR-28.jpg **DESCRIPTION:** View upriver of a log jam

PHOTO LOCATION: HR-29.jpg

DESCRIPTION: View upriver of Madison Ave road bridge

PHOTO LOCATION: HR-30.jpg

**DESCRIPTION:** View upriver of New Milford Ave

road bridge

PHOTO LOCATION: HR-31.jpg

**DESCRIPTION:** View downriver of pipe crossing the Hackensack River just south

of the mouth of Hirshfeld Brook

PHOTO LOCATION: HR-32.jpg

**DESCRIPTION:** View to north (upriver) of waterfall on another channel of the

Hackensack River

PHOTO LOCATION: HR-33.jpg

**DESCRIPTION:** View to west (upriver) of waterfall

on one of the channels of the

Hackensack River

PHOTO LOCATION: HR-34.jpg

**DESCRIPTION:** View downriver near River Mile

(RM) 21.7

PHOTO LOCATION: HR-35.jpg

**DESCRIPTION:** View downriver near RM 20.6

PHOTO LOCATION: HR-36.jpg

DESCRIPTION: View downriver near RM 19.2

PHOTO LOCATION: HR-37.jpg

PHOTO LOCATION: HR-38.jpg

**DESCRIPTION:** View downriver near RM 17.3

PHOTO LOCATION: HR-39.jpg

**DESCRIPTION:** View downriver of Dillard Bridge

PHOTO LOCATION: HR-40.jpg

**DESCRIPTION:** View downriver of Dillard Bridge

sign

PHOTO LOCATION: HR-41.jpg

**DESCRIPTION:** View downriver near RM 15.8

PHOTO LOCATION: HR-42.jpg **DESCRIPTION:** View downriver near RM 14.5

PHOTO LOCATION: HR-43.jpg

**DESCRIPTION:** View downriver near RM 13.5

PHOTO LOCATION: HR-44.jpg

**DESCRIPTION:** View downriver near RM 12.8

PHOTO LOCATION: HR-45.jpg

**DESCRIPTION:** View to west of mouth of Doctor

Creek

PHOTO LOCATION: HR-46.jpg

**DESCRIPTION:** View downriver near RM 11.5

PHOTO LOCATION: HR-47.jpg

**DESCRIPTION:** View to east of mouth of

Bellmans Creek

PHOTO LOCATION: HR-48.jpg

**DESCRIPTION:** View to east of mouth of Croma

Kill Creek

PHOTO LOCATION: HR-49.jpg

**DESCRIPTION:** View downriver near RM 10.5

PHOTO LOCATION: HR-50.jpg

**DESCRIPTION:** View to south of mouth of Mill

Creek

PHOTO LOCATION: HR-51.jpg

**DESCRIPTION:** View to north of mouth of

Moonachie Creek

PHOTO LOCATION: HR-52.jpg

**DESCRIPTION:** View downriver near RM 9.5

PHOTO LOCATION: HR-53.jpg

**DESCRIPTION:** View to west of 195 road bridge

and mouth of Berrys Creek Canal

PHOTO LOCATION: HR-54.jpg

DESCRIPTION: View downriver near RM 8.5

**PHOTO LOCATION:** HR-55.jpg **DESCRIPTION:** View downriver near RM 7.5

PHOTO LOCATION: HR-56.jpg

**DESCRIPTION:** View to west of mouth of Berrys Creek

PHOTO LOCATION: HR-57.jpg

**DESCRIPTION:** View downriver near RM 6.5

PHOTO LOCATION: HR-58.jpg

**DESCRIPTION:** View to west of mouth of Sawmill

Creek

PHOTO LOCATION: HR-59.jpg

**DESCRIPTION:** View downriver near RM 5.5

PHOTO LOCATION: HR-60.jpg

**DESCRIPTION:** View downriver of railroad bridge

near RM 18

PHOTO LOCATION: HR-61.jpg

**DESCRIPTION:** View to south of Standard

Chlorine

PHOTO LOCATION: HR-62.jpg

**DESCRIPTION:** View to southeast of Standard

Chlorine

PHOTO LOCATION: HR-63.jpg

**DESCRIPTION:** View to southeast of Standard

Chlorine

PHOTO LOCATION: HR-64.jpg

**DESCRIPTION:** View to South of Standard

Chlorine

PHOTO LOCATION: HR-65.jpg

**DESCRIPTION:** View to east of Standard Chlorine

with the Power Plant in the

background

PHOTO LOCATION: HR-66.jpg

**DESCRIPTION:** View downriver near RM 4.2

PHOTO LOCATION: HR-67.jpg

**DESCRIPTION:** View to east of the power plant

PHOTO LOCATION: HR-68.jpg

**DESCRIPTION:** View downriver near RM 3.5

PHOTO LOCATION: HR-69.jpg

**DESCRIPTION:** View downriver of Newark-Jersey City Turnpike [Rt 7]

PHOTO LOCATION: HR-70.jpg

**DESCRIPTION:** View downriver of Routes 1/9

Pulaski Skyway near RM 2.5

PHOTO LOCATION: HR-71.jpg

**DESCRIPTION:** View downriver of of Routes 1/9

bypass road bridge near mouth of

Hackensack River

PHOTO LOCATION: HR-72.jpg **DESCRIPTION:** View downriver near RM 1.4

PHOTO LOCATION: HR-73.jpg

**DESCRIPTION:** View to south near mouth of Hackensack

PHOTO LOCATION: HR-74.jpg

**DESCRIPTION:** View to north of mouth of the Hackensack River

PHOTO LOCATION: HR-75.jpg

**DESCRIPTION:** View upriver near abandoned

bridge abutments

PHOTO LOCATION: HR-76.jpg

**DESCRIPTION:** View downriver of Routes 1/9

Pulaski Skyway Bridge

PHOTO LOCATION: HR-77.jpg

**DESCRIPTION:** View upriver of 3 bridges (railroad

bridge in foreground - railroad bridge in middle - and Newark-Jersey City Turnpike [Rt 7]) in

background