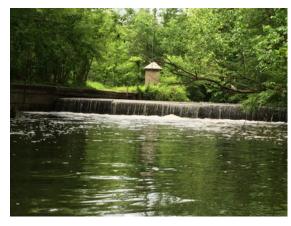

road bridge

PHOTO LOCATION: HR-31.jpg

**DESCRIPTION:** View downriver of pipe crossing the Hackensack River just south

of the mouth of Hirshfeld Brook

PHOTO LOCATION: HR-32.jpg

**DESCRIPTION:** View to north (upriver) of waterfall on another channel of the

Hackensack River

PHOTO LOCATION: HR-33.jpg

**DESCRIPTION:** View to west (upriver) of waterfall

on one of the channels of the

Hackensack River

PHOTO LOCATION: HR-34.jpg

**DESCRIPTION:** View downriver near River Mile