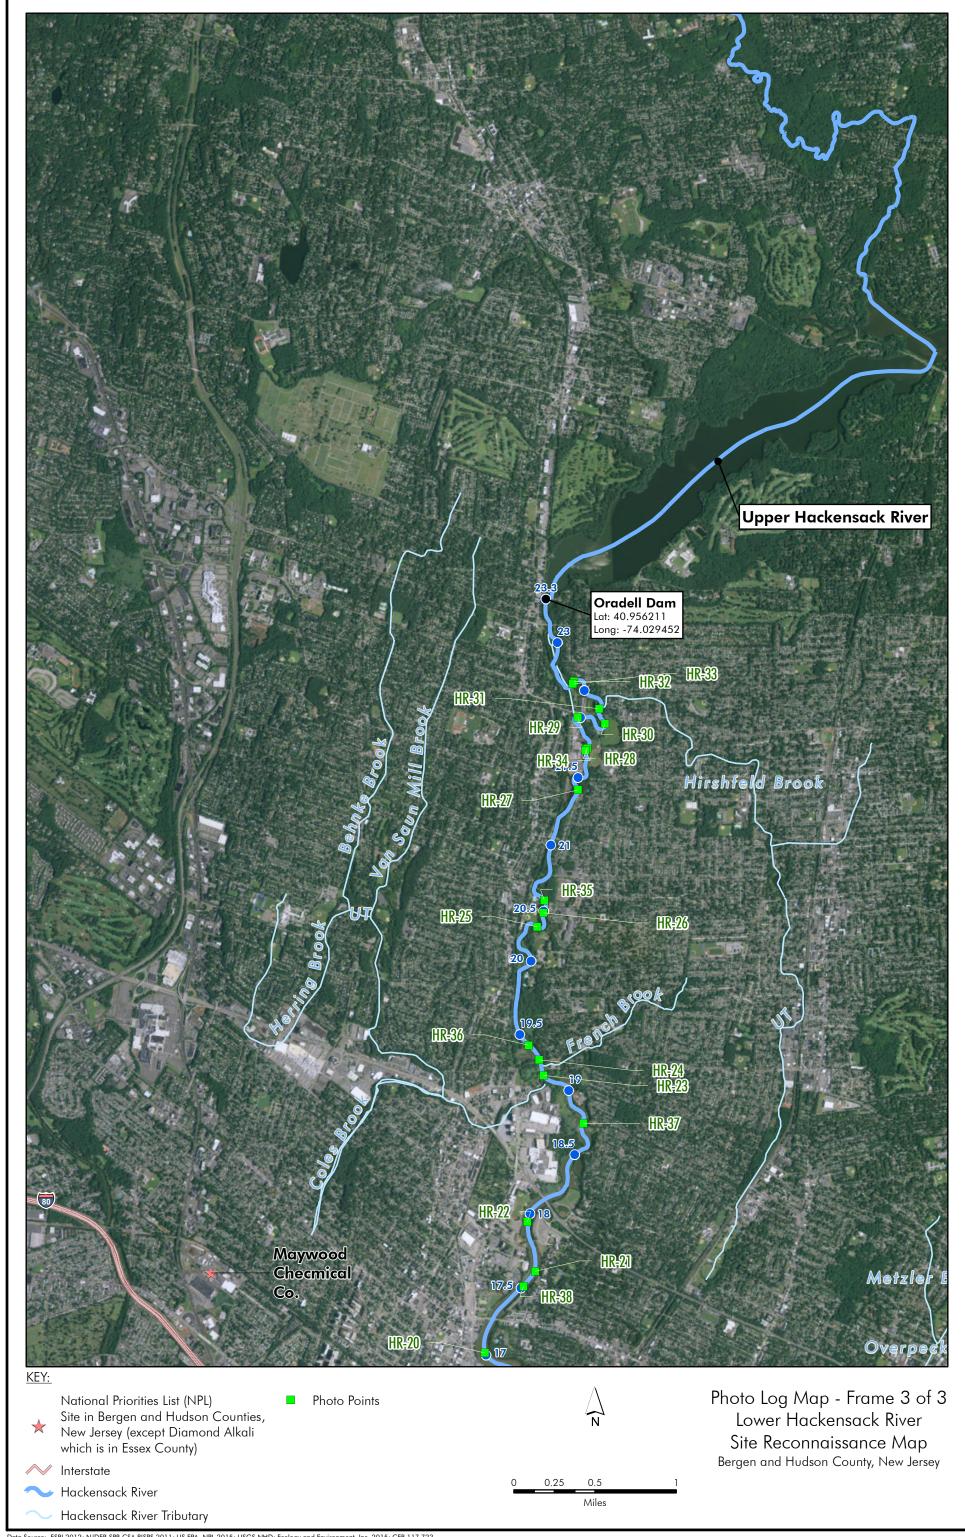

bridge

PHOTO LOCATION: HR-23.jpg

**DESCRIPTION:** View upriver of Main Street road

bridge near Steuben House located on wesk bank

PHOTO LOCATION: HR-24.jpg

DESCRIPTION: View down river of New Road bridge

PHOTO LOCATION: HR-25.jpg

DESCRIPTION: View upriver just past ball field on west bank

PHOTO LOCATION: HR-26.jpg

DESCRIPTION: View to west of River Edge Boat Launch

**PHOTO LOCATION:** HR-27.jpg **DESCRIPTION:** View upriver of a log jam

**PHOTO LOCATION:** HR-28.jpg **DESCRIPTION:** View upriver of a log jam

PHOTO LOCATION: HR-29.jpg

DESCRIPTION: View upriver of Madison Ave road bridge

PHOTO LOCATION: HR-30.jpg

**DESCRIPTION:** View upriver of New Milford Ave

road bridge

PHOTO LOCATION: HR-31.jpg

**DESCRIPTION:** View downriver of pipe crossing the Hackensack River just south

of the mouth of Hirshfeld Brook

PHOTO LOCATION: HR-32.jpg

**DESCRIPTION:** View to north (upriver) of waterfall on another channel of the

Hackensack River

PHOTO LOCATION: HR-33.jpg

**DESCRIPTION:** View to west (upriver) of waterfall

on one of the channels of the

Hackensack River

PHOTO LOCATION: HR-34.jpg

**DESCRIPTION:** View downriver near River Mile

(RM) 21.7

PHOTO LOCATION: HR-35.jpg

**DESCRIPTION:** View downriver near RM 20.6

PHOTO LOCATION: HR-36.jpg

DESCRIPTION: View downriver near RM 19.2

PHOTO LOCATION: HR-37.jpg

PHOTO LOCATION: HR-38.jpg

**DESCRIPTION:** View downriver near RM 17.3

PHOTO LOCATION: HR-39.jpg

**DESCRIPTION:** View downriver of Dillard Bridge

PHOTO LOCATION: HR-40.jpg

**DESCRIPTION:** View downriver of Dillard Bridge

sign

PHOTO LOCATION: HR-41.jpg

**DESCRIPTION:** View downriver near RM 15.8

PHOTO LOCATION: HR-42.jpg **DESCRIPTION:** View downriver near RM 14.5

PHOTO LOCATION: HR-43.jpg

**DESCRIPTION:** View downriver near RM 13.5

PHOTO LOCATION: HR-44.jpg

**DESCRIPTION:** View downriver near RM 12.8