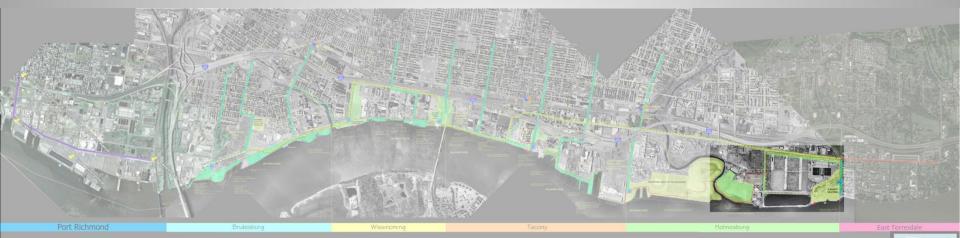

North Delaware Riverfront Greenway

North Delaware Riverfront Greenway

Bridesburg

Public Greenway Scale: 1"=400'

#### North Delaware Riverfront Greenway

K&T Trail Parks

Lardner's Point Park Restroom

North Delaware Riverfront Greenway

Tacony Holmesburg Trail