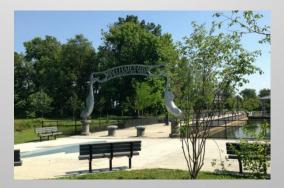

#### Tacony-Holmesburg Trail

North Delaware Riverfront Greenway

Pennypack on the Delaware