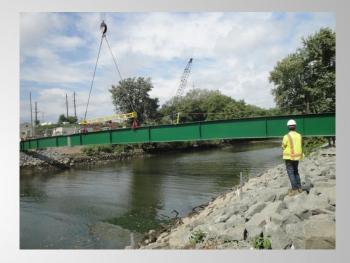

North Delaware Riverfront Greenway





North Delaware Riverfront Greenway

### Port Richmond Trail









#### Port Richmond Trail



North Delaware Riverfront Greenway

Delaware Avenue Extension



Bridesburg

Public Greenway Scale: 1"=400'



DELAWARE AVENUE CROSS-SECTION



From Lewis Street to Orthodox Street

Delaware Avenue Extension



Bridesburg

Public Greenway Scale: 1"=400'



#### Bridesburg Riverfront Park



#### North Delaware Riverfront Greenway









K&T Trail Parks







Lardner's Point Park Restroom



North Delaware Riverfront Greenway

Tacony Holmesburg Trail









#### Tacony-Holmesburg Trail



North Delaware Riverfront Greenway

Pennypack on the Delaware









# Pennypack on the Delaware



North Delaware Riverfront Greenway









#### Baxter Trail















#### Pleasant Hill Park



North Delaware Riverfront Greenway

State Road Bike Lanes







#### Volunteer Events