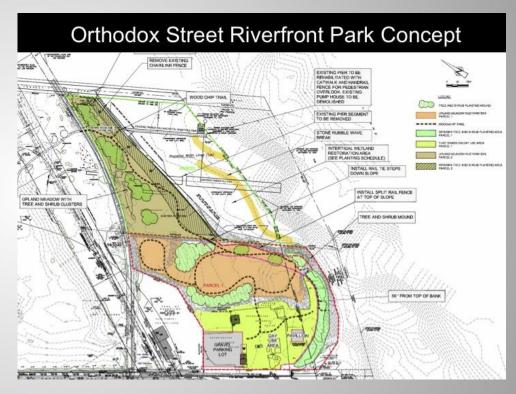

North Delaware Riverfront Greenway





North Delaware Riverfront Greenway

### Port Richmond Trail









#### Port Richmond Trail



North Delaware Riverfront Greenway

Delaware Avenue Extension



Bridesburg

Public Greenway Scale: 1"=400'



DELAWARE AVENUE CROSS-SECTION



From Lewis Street to Orthodox Street

Delaware Avenue Extension



Bridesburg

Public Greenway Scale: 1"=400'



#### Bridesburg Riverfront Park



#### North Delaware Riverfront Greenway









K&T Trail Parks







Lardner's Point Park Restroom



North Delaware Riverfront Greenway

Tacony Holmesburg Trail









#### Tacony-Holmesburg Trail



North Delaware Riverfront Greenway

Pennypack on the Delaware









# Pennypack on the Delaware



North Delaware Riverfront Greenway









#### Baxter Trail















#### Pleasant Hill Park



North Delaware Riverfront Greenway

State Road Bike Lanes







#### Volunteer Events