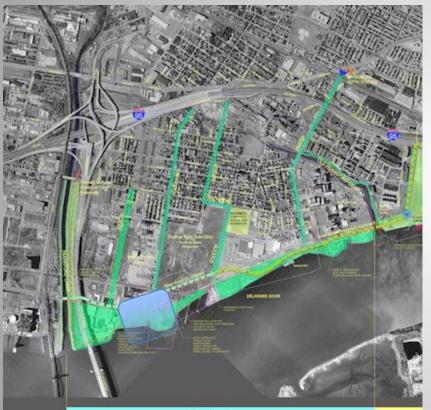

#### North Delaware Riverfront Greenway

K&T Trail Parks

Lardner's Point Park Restroom

North Delaware Riverfront Greenway

Tacony Holmesburg Trail

#### Tacony-Holmesburg Trail

North Delaware Riverfront Greenway

Pennypack on the Delaware

# Pennypack on the Delaware

North Delaware Riverfront Greenway