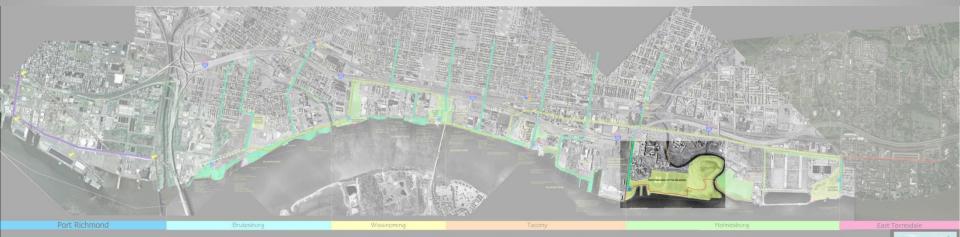

North Delaware Riverfront Greenway

North Delaware Riverfront Greenway

### Port Richmond Trail

#### Port Richmond Trail

North Delaware Riverfront Greenway

Delaware Avenue Extension

Bridesburg

Public Greenway Scale: 1"=400'

DELAWARE AVENUE CROSS-SECTION

From Lewis Street to Orthodox Street

Delaware Avenue Extension

Bridesburg

Public Greenway Scale: 1"=400'

#### Bridesburg Riverfront Park

#### North Delaware Riverfront Greenway

K&T Trail Parks

Lardner's Point Park Restroom

North Delaware Riverfront Greenway

Tacony Holmesburg Trail

#### Tacony-Holmesburg Trail

North Delaware Riverfront Greenway

Pennypack on the Delaware

# Pennypack on the Delaware

North Delaware Riverfront Greenway

#### Baxter Trail

#### Pleasant Hill Park

North Delaware Riverfront Greenway

State Road Bike Lanes