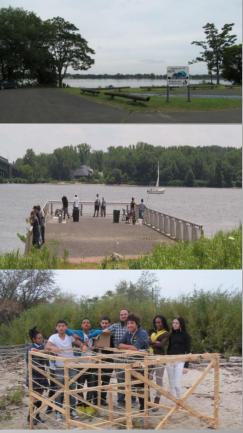

North Delaware Riverfront Greenway





North Delaware Riverfront Greenway

### Port Richmond Trail









#### Port Richmond Trail



North Delaware Riverfront Greenway

Delaware Avenue Extension



Bridesburg

Public Greenway Scale: 1"=400'



DELAWARE AVENUE CROSS-SECTION



From Lewis Street to Orthodox Street

Delaware Avenue Extension



Bridesburg

Public Greenway Scale: 1"=400'



#### Bridesburg Riverfront Park



#### North Delaware Riverfront Greenway









K&T Trail Parks







Lardner's Point Park Restroom



North Delaware Riverfront Greenway

Tacony Holmesburg Trail









#### Tacony-Holmesburg Trail



North Delaware Riverfront Greenway

Pennypack on the Delaware









# Pennypack on the Delaware



North Delaware Riverfront Greenway









#### Baxter Trail















#### Pleasant Hill Park



North Delaware Riverfront Greenway

State Road Bike Lanes







#### Volunteer Events