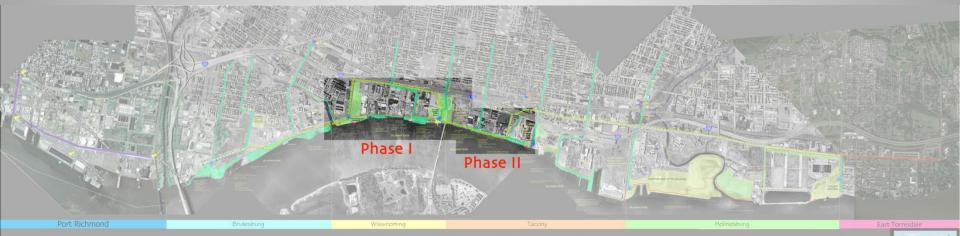

North Delaware Riverfront Greenway





North Delaware Riverfront Greenway

### Port Richmond Trail









#### Port Richmond Trail



North Delaware Riverfront Greenway

Delaware Avenue Extension



Bridesburg

Public Greenway Scale: 1"=400'



DELAWARE AVENUE CROSS-SECTION



From Lewis Street to Orthodox Street

Delaware Avenue Extension



Bridesburg

Public Greenway Scale: 1"=400'



#### Bridesburg Riverfront Park



#### North Delaware Riverfront Greenway









K&T Trail Parks







Lardner's Point Park Restroom



North Delaware Riverfront Greenway

Tacony Holmesburg Trail









#### Tacony-Holmesburg Trail



North Delaware Riverfront Greenway

Pennypack on the Delaware









# Pennypack on the Delaware



North Delaware Riverfront Greenway









#### Baxter Trail















#### Pleasant Hill Park



North Delaware Riverfront Greenway

State Road Bike Lanes







#### Volunteer Events