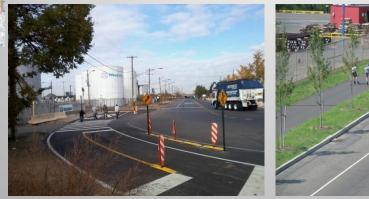

#### Port Richmond Trail

North Delaware Riverfront Greenway

Delaware Avenue Extension

Bridesburg

Public Greenway Scale: 1"=400'

DELAWARE AVENUE CROSS-SECTION

From Lewis Street to Orthodox Street

Delaware Avenue Extension