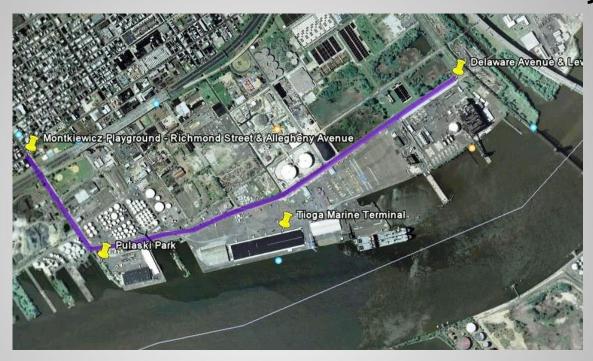

### Port Richmond Trail

#### Port Richmond Trail

North Delaware Riverfront Greenway

Delaware Avenue Extension

Bridesburg

Public Greenway Scale: 1"=400'

DELAWARE AVENUE CROSS-SECTION

From Lewis Street to Orthodox Street

Delaware Avenue Extension