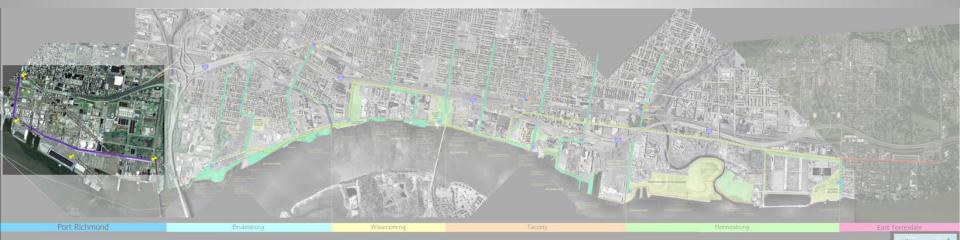

### Port Richmond Trail

#### Port Richmond Trail

North Delaware Riverfront Greenway

Delaware Avenue Extension

Bridesburg

Public Greenway Scale: 1"=400'

DELAWARE AVENUE CROSS-SECTION

From Lewis Street to Orthodox Street

Delaware Avenue Extension