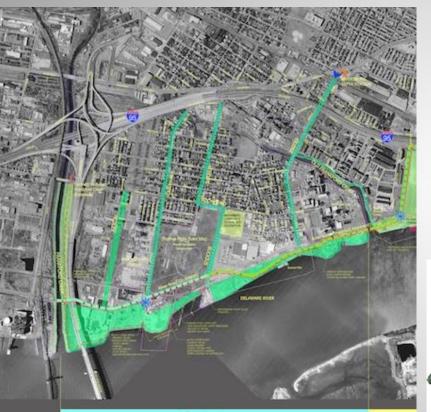

North Delaware Riverfront Greenway

North Delaware Riverfront Greenway

### Port Richmond Trail

#### Port Richmond Trail

North Delaware Riverfront Greenway

Delaware Avenue Extension

Bridesburg

Public Greenway Scale: 1"=400'

DELAWARE AVENUE CROSS-SECTION

From Lewis Street to Orthodox Street

Delaware Avenue Extension

Bridesburg

Public Greenway Scale: 1"=400'