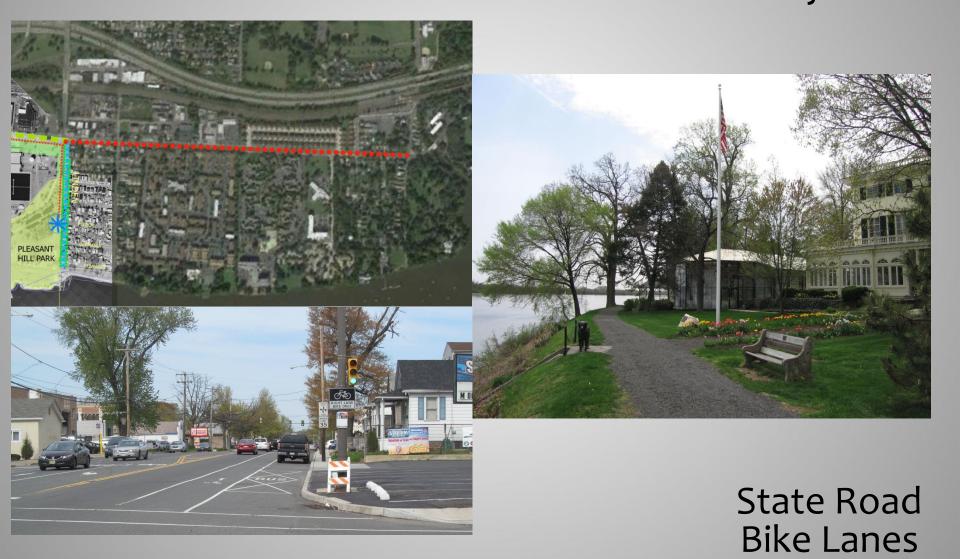

#### Pleasant Hill Park

North Delaware Riverfront Greenway

State Road Bike Lanes