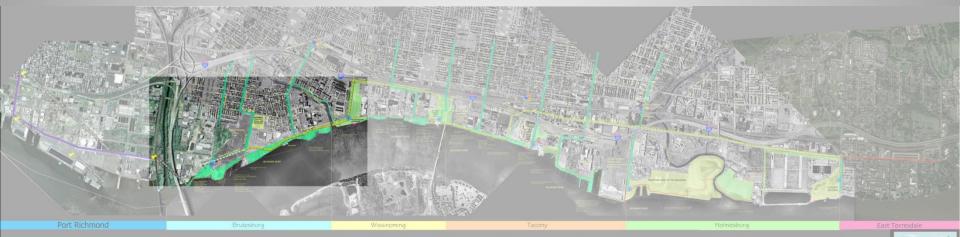

North Delaware Riverfront Greenway





North Delaware Riverfront Greenway

### Port Richmond Trail









#### Port Richmond Trail



North Delaware Riverfront Greenway

Delaware Avenue Extension



Bridesburg

Public Greenway Scale: 1"=400'



DELAWARE AVENUE CROSS-SECTION



From Lewis Street to Orthodox Street

Delaware Avenue Extension



Bridesburg

Public Greenway Scale: 1"=400'



#### Bridesburg Riverfront Park



#### North Delaware Riverfront Greenway









K&T Trail Parks







Lardner's Point Park Restroom



North Delaware Riverfront Greenway

Tacony Holmesburg Trail









#### Tacony-Holmesburg Trail



North Delaware Riverfront Greenway

Pennypack on the Delaware









# Pennypack on the Delaware



North Delaware Riverfront Greenway









#### Baxter Trail















#### Pleasant Hill Park



North Delaware Riverfront Greenway

State Road Bike Lanes







#### Volunteer Events