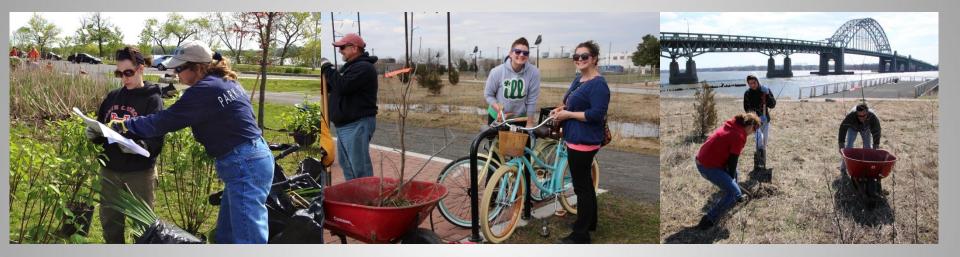

#### Port Richmond Trail



North Delaware Riverfront Greenway

Delaware Avenue Extension



Bridesburg

Public Greenway Scale: 1"=400'



DELAWARE AVENUE CROSS-SECTION



From Lewis Street to Orthodox Street

Delaware Avenue Extension



Bridesburg

Public Greenway Scale: 1"=400'



#### Bridesburg Riverfront Park



#### North Delaware Riverfront Greenway









K&T Trail Parks







Lardner's Point Park Restroom



North Delaware Riverfront Greenway

Tacony Holmesburg Trail









#### Tacony-Holmesburg Trail



North Delaware Riverfront Greenway

Pennypack on the Delaware









# Pennypack on the Delaware



North Delaware Riverfront Greenway









#### Baxter Trail















#### Pleasant Hill Park



North Delaware Riverfront Greenway

State Road Bike Lanes







#### Volunteer Events