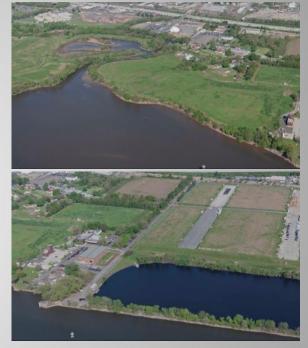

North Delaware Riverfront Greenway





North Delaware Riverfront Greenway

### Port Richmond Trail









#### Port Richmond Trail



North Delaware Riverfront Greenway

Delaware Avenue Extension



Bridesburg

Public Greenway Scale: 1"=400'



DELAWARE AVENUE CROSS-SECTION



From Lewis Street to Orthodox Street

Delaware Avenue Extension



Bridesburg

Public Greenway Scale: 1"=400'



#### Bridesburg Riverfront Park



#### North Delaware Riverfront Greenway









K&T Trail Parks







Lardner's Point Park Restroom



North Delaware Riverfront Greenway

Tacony Holmesburg Trail









#### Tacony-Holmesburg Trail



North Delaware Riverfront Greenway

Pennypack on the Delaware









# Pennypack on the Delaware



North Delaware Riverfront Greenway









#### Baxter Trail















#### Pleasant Hill Park



North Delaware Riverfront Greenway

State Road Bike Lanes







#### Volunteer Events