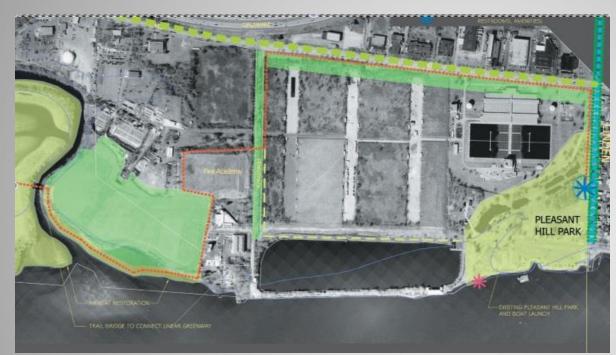

#### Pleasant Hill Park

North Delaware Riverfront Greenway

State Road Bike Lanes