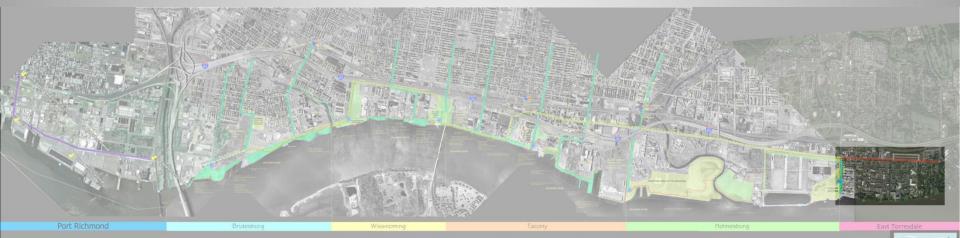

North Delaware Riverfront Greenway

North Delaware Riverfront Greenway

### Port Richmond Trail

#### Port Richmond Trail

North Delaware Riverfront Greenway

Delaware Avenue Extension

Bridesburg

Public Greenway Scale: 1"=400'

DELAWARE AVENUE CROSS-SECTION

From Lewis Street to Orthodox Street

Delaware Avenue Extension

Bridesburg

Public Greenway Scale: 1"=400'

#### Bridesburg Riverfront Park

#### North Delaware Riverfront Greenway

K&T Trail Parks

Lardner's Point Park Restroom

North Delaware Riverfront Greenway

Tacony Holmesburg Trail

#### Tacony-Holmesburg Trail

North Delaware Riverfront Greenway

Pennypack on the Delaware

# Pennypack on the Delaware

North Delaware Riverfront Greenway

#### Baxter Trail

#### Pleasant Hill Park

North Delaware Riverfront Greenway

State Road Bike Lanes