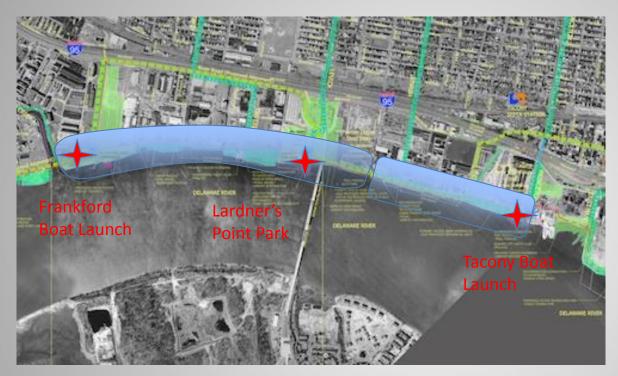

#### North Delaware Riverfront Greenway

K&T Trail Parks

Lardner's Point Park Restroom

North Delaware Riverfront Greenway

Tacony Holmesburg Trail