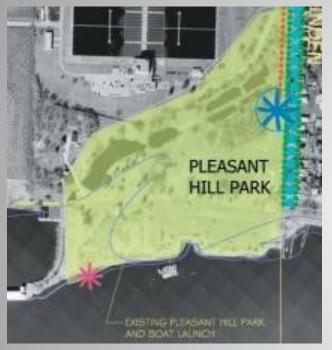

#### Pleasant Hill Park

North Delaware Riverfront Greenway

State Road Bike Lanes