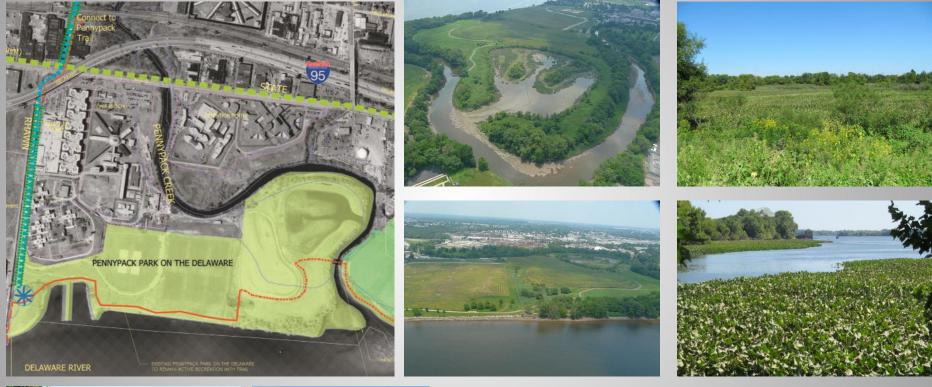

North Delaware Riverfront Greenway





North Delaware Riverfront Greenway

### Port Richmond Trail









#### Port Richmond Trail



North Delaware Riverfront Greenway

Delaware Avenue Extension



Bridesburg

Public Greenway Scale: 1"=400'



DELAWARE AVENUE CROSS-SECTION



From Lewis Street to Orthodox Street

Delaware Avenue Extension



Bridesburg

Public Greenway Scale: 1"=400'



#### Bridesburg Riverfront Park



#### North Delaware Riverfront Greenway









K&T Trail Parks







Lardner's Point Park Restroom



North Delaware Riverfront Greenway

Tacony Holmesburg Trail









#### Tacony-Holmesburg Trail



North Delaware Riverfront Greenway

Pennypack on the Delaware









# Pennypack on the Delaware



North Delaware Riverfront Greenway









#### Baxter Trail















#### Pleasant Hill Park



North Delaware Riverfront Greenway

State Road Bike Lanes







#### Volunteer Events