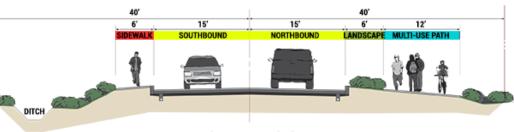

#### Port Richmond Trail

North Delaware Riverfront Greenway

Delaware Avenue Extension

Bridesburg

Public Greenway Scale: 1"=400'

DELAWARE AVENUE CROSS-SECTION

From Lewis Street to Orthodox Street

Delaware Avenue Extension