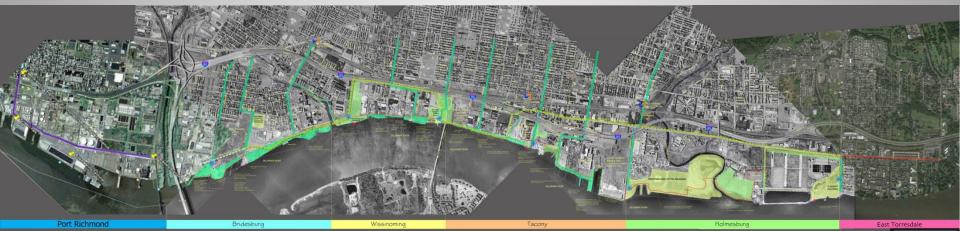

North Delaware Riverfront Greenway

North Delaware Riverfront Greenway

### Port Richmond Trail

#### Port Richmond Trail

North Delaware Riverfront Greenway

Delaware Avenue Extension

Bridesburg

Public Greenway Scale: 1"=400'

DELAWARE AVENUE CROSS-SECTION

From Lewis Street to Orthodox Street

Delaware Avenue Extension

Bridesburg

Public Greenway Scale: 1"=400'

#### Bridesburg Riverfront Park

#### North Delaware Riverfront Greenway

K&T Trail Parks

Lardner's Point Park Restroom

North Delaware Riverfront Greenway

Tacony Holmesburg Trail

#### Tacony-Holmesburg Trail

North Delaware Riverfront Greenway

Pennypack on the Delaware

# Pennypack on the Delaware

North Delaware Riverfront Greenway

#### Baxter Trail

#### Pleasant Hill Park

North Delaware Riverfront Greenway

State Road Bike Lanes