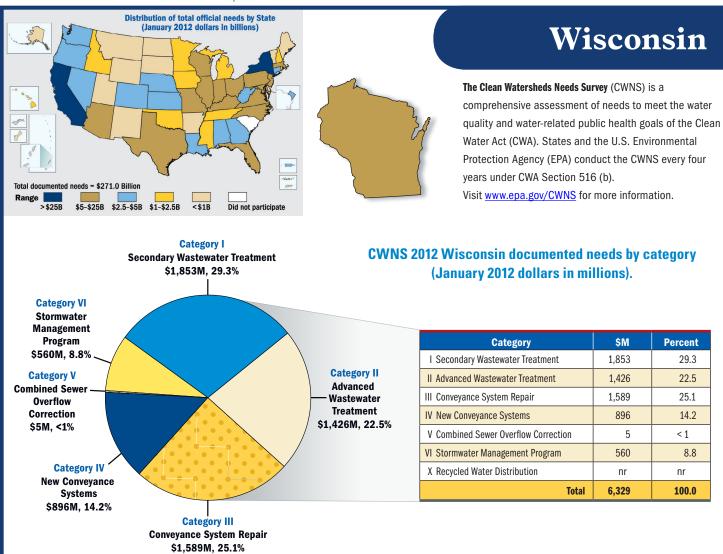

Total Wisconsin needs for the 2004–2012 CWNS by category (January 2012 dollars in millions).