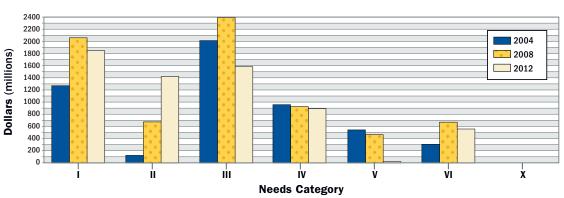

Total Wisconsin needs for the 2004–2012 CWNS by category (January 2012 dollars in millions).