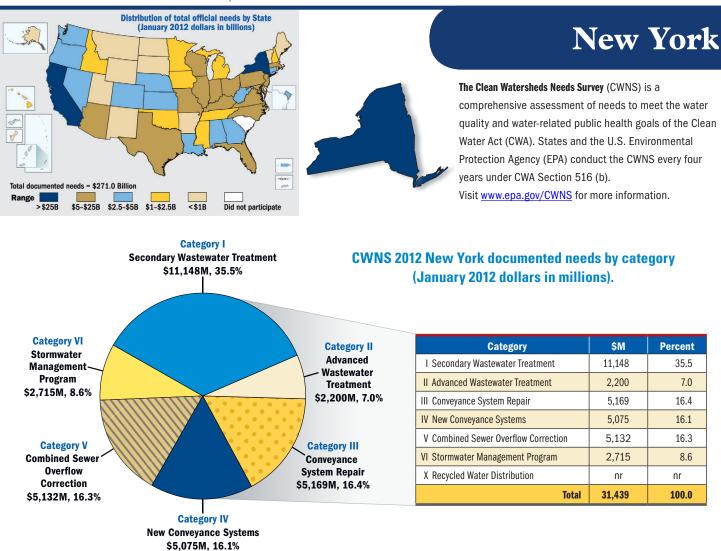

Total New York needs for the 2004–2012 CWNS by category (January 2012 dollars in millions).