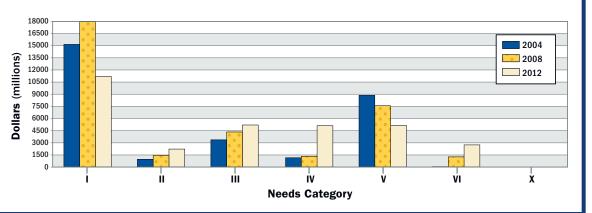

Total New York needs for the 2004–2012 CWNS by category (January 2012 dollars in millions).