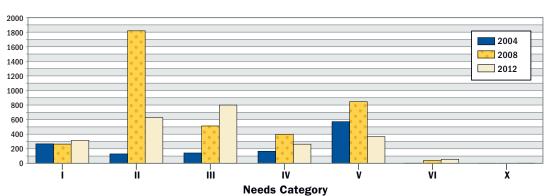

Total Iowa needs for the 2004–2012 CWNS by category (January 2012 dollars in millions). **Dollars** (millions)