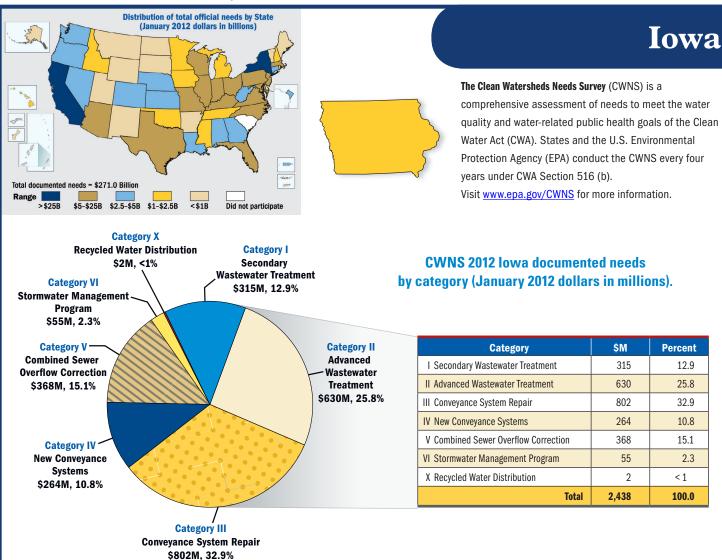

Total Iowa needs for the 2004–2012 CWNS by category (January 2012 dollars in millions). **Dollars** (millions)