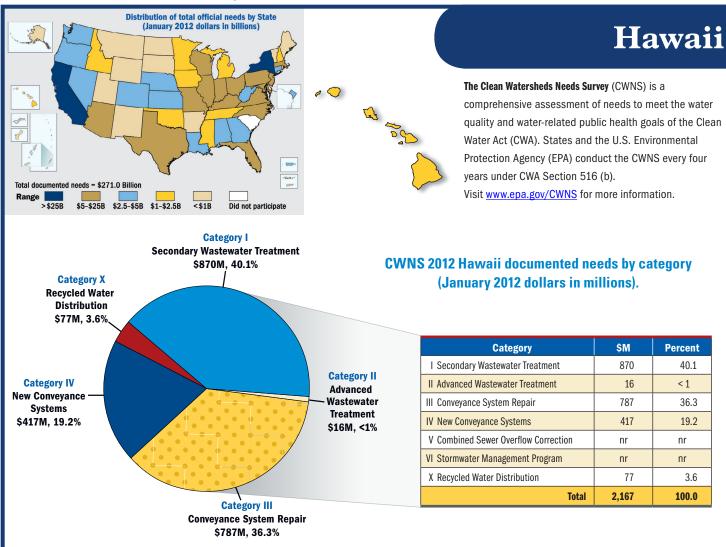

Total Hawaii needs for the 2004–2012 CWNS by category (January 2012 dollars in millions).