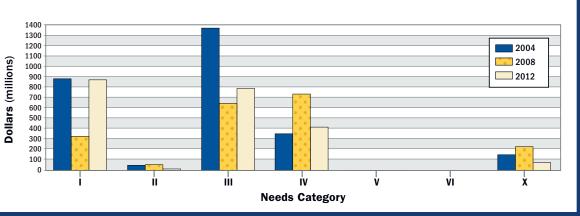

Total Hawaii needs for the 2004–2012 CWNS by category (January 2012 dollars in millions).