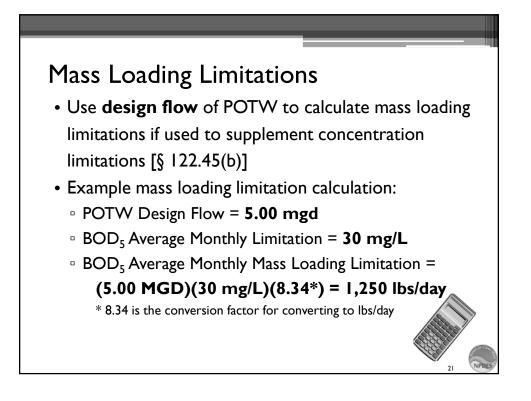

| 45 mg/L                      |
|                                                             | (25 mg/L CBOD <sub>5</sub> )                                                   | (40 mg/L CBOD <sub>5</sub> ) |
| TSS                                                         | 30 mg/L                                                                        | 45 mg/L                      |
| BOD <sub>5</sub> and TSS Percent<br>Removal (concentration) | ≥ 85%                                                                          | —                            |
| рН                                                          | Must be maintained within the limits of 6.0 – 9.0 standard units at all times. |                              |