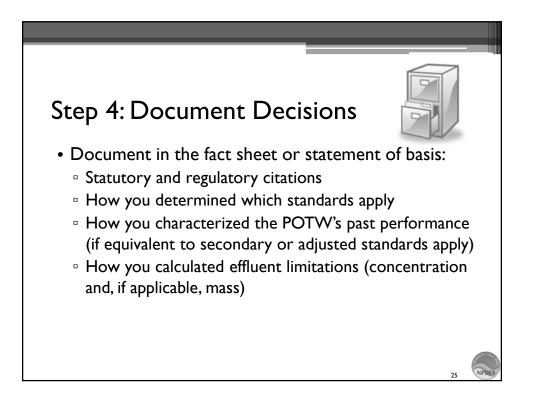

| 45 mg/L                      |
|                                                             | (25 mg/L CBOD <sub>5</sub> )                                                   | (40 mg/L CBOD <sub>5</sub> ) |
| TSS                                                         | 30 mg/L                                                                        | 45 mg/L                      |
| BOD <sub>5</sub> and TSS Percent<br>Removal (concentration) | ≥ 85%                                                                          | —                            |
| рН                                                          | Must be maintained within the limits of 6.0 – 9.0 standard units at all times. |                              |