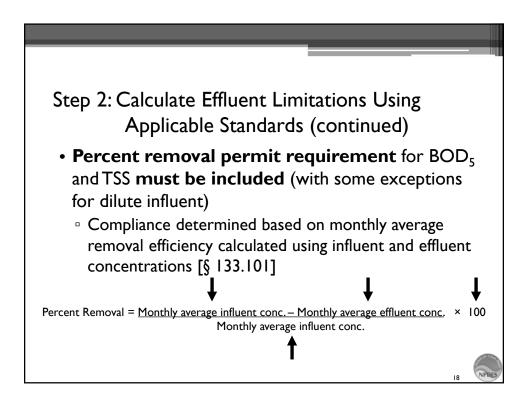

## Effluent Limitations Calculated from Secondary Treatment Standards

| Parameter                                                   | Average Monthly<br>Limitation                                                  | Average Weekly<br>Limitation |
|-------------------------------------------------------------|--------------------------------------------------------------------------------|------------------------------|
| BOD <sub>5</sub>                                            | 30 mg/L                                                                        | 45 mg/L                      |
|                                                             | (25 mg/L CBOD <sub>5</sub> )                                                   | (40 mg/L CBOD <sub>5</sub> ) |
| TSS                                                         | 30 mg/L                                                                        | 45 mg/L                      |
| BOD <sub>5</sub> and TSS Percent<br>Removal (concentration) | ≥ 85%                                                                          | —                            |
| рН                                                          | Must be maintained within the limits of 6.0 – 9.0 standard units at all times. |                              |