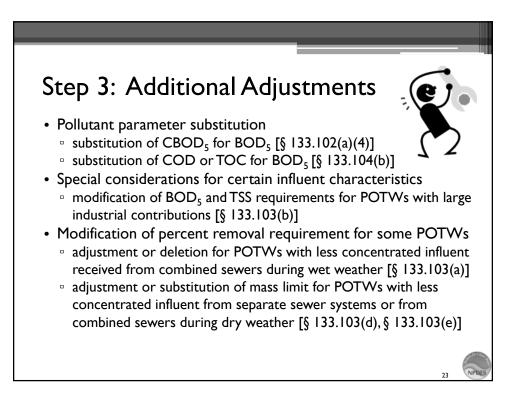

| 45 mg/L                      |
|                                                             | (25 mg/L CBOD <sub>5</sub> )                                                   | (40 mg/L CBOD <sub>5</sub> ) |
| TSS                                                         | 30 mg/L                                                                        | 45 mg/L                      |
| BOD <sub>5</sub> and TSS Percent<br>Removal (concentration) | ≥ 85%                                                                          | —                            |
| рН                                                          | Must be maintained within the limits of 6.0 – 9.0 standard units at all times. |                              |