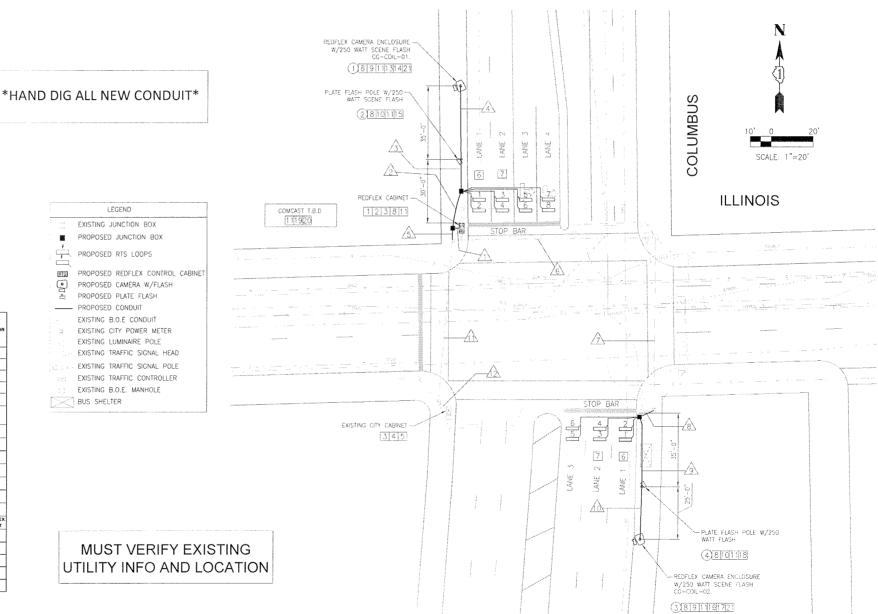

Permit No.: 775385884

Permit Address: Columbus an E. Illinois Street

AECOM Project No. 60164013

Dear Mr. Hoffman:

Pursuant to conditions specified in a permit (see attached) issued by the City of Chicago Department of Environment (CDOE), radiation monitoring was required to be performed at the above referenced site. AECOM provided the required radiation surveillance on October 11-13, 2010 for the installation of a red-light photo enforcement system that involved the removal and replacement of portions of the paved sidewalks on the southeast and northwest corners of Columbus and Illinois as well as the southeast corner of Park and Illinois (refer to attached drawing).

## CONSTRUCTION NOTES

- ☐ INSTALL FOUNDATION, REDFLEX CONTROL CABINET AND 5/8"x15' GROUND ROD. SEE CABINET FOUNDATION DETAIL.
- [2] CONTRACTOR SHALL TERMINATE AND LAND ALL POWER CIRCUITS INTO REDFLEX CABINET.
- INSTALL INLINE FUSE HOLDER ON RED AND AMBER PHASE CONDUCTOR WITH 3 AMP FUSE INSIDE REDFLEX CABINET AND 5 AMP INLINE FUSE ON RED AND AMBER PHASE IN CITY CABINET BEFORE RED PHASE CONNECTION TO PROTECT CITY TRAFFIC CABINET.
- [4] INSTALL A 40 AMP CIRCUIT BREAKER INTO EXISTING POWER PANEL BY CITY B.O.E. FOR 120V SUPPLY TO REDFLEX CABINET.
- [5] TERMINATE #14 WIRE TO RED AND AMBER PHASE AND NEUTRAL INSIDE CITY TRAFFIC CABINET. SEE CONDUCTOR SCHEDULE FOR APPROACHES. (NOTE: NOTIFY THE CITY B.O.E. 24 HOURS BEFORE CONNECTION).
- [6] INSTALL JUNCTION BOX OF THE SIZE AND TYPE PER STANDARDS OF THE CITY-VERIFY BEFORE INSTALLATION.
- [3] INSTALL LOOPS AND CONDUIT STUBOUT FOR REDFLEX DETECTION. EACH LOOP MUST HAVE A SEPARATE HOME RUN AND LOOP LEAD IN CABLE; MAXIMUM 2 LOOPS PER SAWOUT, REDFLEX LOOPS TO BE LABELED AT REDFLEX CABINET, REPLACE CITY LOOPS IF REQUIRED TO CITY STANDARDS. SEE LOOP DETAIL AND DRAWING FOR QUANTITY AND LOOP ID#.
- [S] INSTALL FOUNDATION POLE AND GROUND ROD FOR REDFLEX EQUIPMENT. SEE DRAWING FOR LOCATION, SEE POLE DETAIL.
- 3 INSTALL CAMERA AND FLASH ENCLOSURE ON REDFLEX POLE; AIM AT MONITORED APPROACHES. ONE #14 AWG TSP CABLE FROM CAMERA
- MINISTALL A 250 WATT FLASH UNIT ON REDFLEX POLE, AIM AT MONITORED APPROACHES.
- TRACER WIRE TO BE RUN THROUGH ALL CONDUIT FROM THE REDFLEX CABINET TO ALL REDFLEX EQUIPMENT.
- 12 REDFLEX TO UTILIZE EXISTING BOE CONDUIT FOR CONDUCTOR INSTALLATIONS UNDER ROADWAYS, CONDUITS ARE TO BE INTERCONNECTED THROUGH EXISTING B.O.E. HAND HOLES (MANHOLES).
- TERMINATE POLE TO REDFLEX CABINET POWER CIRCUIT #1 (HOT, NEUTRAL AND GROUND).
- TERMINATE POLE TO REDFLEX CABINET POWER CIRCUIT #2 (HOT, NEUTRAL AND GROUND).
- IS TERMINATE POLE TO REDFLEX CABINET POWER CIRCUIT #3 (HOT, NEUTRAL AND GROUND).
- TE TERMINATE POLE TO REDFLEX CABINET POWER CIRCUIT #4 (HOT, NEUTRAL AND GROUND).
- 17 TERMINATE POLE TO REDFLEX CABINET POWER CIRCUIT #5 (HOT, NEUTRAL AND GROUND).
- TERMINATE POLE TO REDFLEX CABINET POWER CIRCUIT #6 (HOT, NEUTRAL AND GROUND).
- INSTALL A 2" CONDUIT RISER ON TELCO POLE, RISING 10', TO MATE WITH COMCAST INTERFACE. INSTALL WEATHER HEAD.
- 20 INCLUDE CONDUIT STUB IN CONTROLLER FOUNDATION FOR COMCAST CONNECTION.
- ZI CATSE CABLE FROM CAMERA POLE TO REDFLEX CABINET.

| CONDUCTOR                                                | S     |          |    |          |    |    |       |         | C  | ONDUIT   | S   |     |      |    |    |    |                   |     |                          |
|----------------------------------------------------------|-------|----------|----|----------|----|----|-------|---------|----|----------|-----|-----|------|----|----|----|-------------------|-----|--------------------------|
| SOURCE                                                   | AWG # | <u> </u> | 2  | 3        | 4  | 5  | 6     | <u></u> | 8  | <u>\</u> | Δid | ΔÀ  | Λà   | 13 | 14 | 13 | 16                | Δìλ | TERMINATION              |
| POLE 1                                                   | CAT5E | 3        | 3  | 3        | 3  |    |       |         |    |          |     |     |      |    |    |    |                   |     | REDFLEX                  |
| POLE 1 TSP                                               | #14   |          |    |          | 2  |    |       |         |    |          |     |     |      |    |    |    |                   |     | POLE 2                   |
| POLE 3                                                   | CATSE | 3        |    |          |    | 3  | 3     | 3       | 3  | 3        | 3   |     |      |    |    |    |                   |     | REDFLEX<br>CABINET       |
| POLE 3 TSP                                               | #14   |          |    |          |    |    |       |         |    |          | 2   |     |      |    |    |    |                   |     | POLE 4                   |
| CITY POWER<br>PEDESTAL (120V)                            | #8    | 2        |    |          |    | 2  |       |         |    |          |     | 2   | 2    |    |    |    |                   |     | REDFLEX<br>CABINET       |
| TRAFFIC SIGNAL RED<br>PHASE (7 OR 10<br>CABLE CONDUCTOR) | #14   | 2        |    |          |    | 2  |       |         |    |          |     | 2   | 2    |    |    |    | OCCUPANT MATERIAL |     | REDFLEX<br>CABINET       |
| REDFLEX LOOP LEAD-IN                                     | DLC   | 14       | 8  |          |    | 6  | 6     | 6       | 6  |          |     |     |      |    |    |    |                   |     | REDFLEX                  |
| POWER CIRCUIT 1<br>(REDFLEX CABINET)                     | #10   | 3        | 3  | 3        | 3  |    |       |         |    |          |     |     |      |    |    |    |                   |     | POLE 1                   |
| POWER CIRCUIT 2<br>(REDFLEX CABINET)                     | #10   | 3        | 3  | 3        | 3  |    |       |         |    |          |     |     |      |    |    |    |                   |     | POLE 1                   |
| POWER CIRCUIT 3<br>(REDFLEX CABINET)                     | #10   | 3        | 3  | 3        |    |    |       |         |    |          |     |     |      |    |    |    |                   |     | POLE 2                   |
| POWER CIRCUIT 4<br>(REDFLEX CABINET)                     | #10   | 3        |    |          |    | 3  | 3     | 3       | 3  | 3        | 3   |     |      |    |    |    |                   |     | POLE 3                   |
| POWER CIRCUIT 5<br>(REDFLEX CABINET)                     | #10   | 3        |    |          |    | 3  | 3     | 3       | 3  | 3        | 3   |     |      |    |    |    |                   |     | POLE 3                   |
| POWER CIRCUIT 6<br>(REDFLEX CABINET)                     | #10   | 3        |    |          |    | 3  | 3     | 3       | 3  | 3        |     |     |      |    |    |    |                   |     | POLE 4                   |
| TRACE WIRE (FOR<br>LOCATING)                             | #10   | 1        | 1  | 1        | 1  | 1  | 1     | 1       | 1  | 1        | 1   |     |      |    |    |    |                   |     | ALL REDFLEX<br>EQUIPMENT |
| TELCO POINT OF<br>SERVICE                                | COAX  |          |    |          |    |    |       |         |    |          |     |     |      |    |    |    |                   |     | REDFLEX<br>CABINET       |
| TOTAL NEW CONDU                                          | CTORS | 43       | 21 | 13       | 12 | 23 | 19    | 19      | 19 | 13       | 12  | 4   | 4    |    |    |    |                   |     |                          |
| CONDUIT SIZE (INC                                        | HES)  | -        | _  | <b>-</b> | _  | _  | 3 - D | 2 - D   | _  | _        | _   | 6-D | 2(3) |    |    |    |                   |     |                          |
| CONDUIT LENGTH (-                                        | FEET) | 4        | 18 | 15       | 35 | 5  | _     | _       | 8  | 33       | 25  | _   | _    |    |    |    |                   |     |                          |
| NEW/EXISTING COM                                         | TIUDI | N        | N  | N        | N  | N  | E     | E       | N  | N        | N   | Ε   | Ε    |    |    |    |                   |     |                          |

## GENERAL NOTES

- ALL EXISTING UTILITIES SHOWN WITHIN THE PLANS ARE PROVIDED BY THE BEST AVAILABLE INFORMATION PROVIDED BY COOPERATING UTILITY COMPANIES. NEITHER REDFLEX NOR THE CITY ASSUME RESPONSIBILITY AS TO THE PRECISE LOCATION OR ACCURACY OF SHOWN UTILITIES. THE CONTRACTOR SHALL PROPERLY FIELD VERIFY UTILITY LOCATIONS AND SHALL PROPERLY PROTECT, MAINTAIN AND/OR REPAIR ANY DAMAGE OF ALL KNOWN AND ANY EXPOSED UNKNOWN UTILITIES SHOWN WITHIN THE PLANS. REDFLEX AND THE CITY ASSUME NO LIABILITY RESULTING IN POSSIBLE DEFICIENCIES IN UTILITY LOCATIONS AND NO REMEDIAL OR ADDITIONAL COMPENSATION WILL BE
- 2. ALL WORK SHALL CONFORM TO ALL NATIONAL BUILDING AND ELECTRICAL CODES EXCEPT WHEN THE STATE D.O.T. AND/OR THE CITY STANDARDS SUPERSEDE.
- 3. ALL CABLING TO BE TAGGED AND IDENTIFIED.
- 4. CONDUIT WORK BEHIND BACK OF CURB AND/OR WITHIN SIDEWALK TO BE DIRECTION BORING WITH A
- 5. CITY TO INSTALL SIGNS IN ALL DIRECTIONS OF ENFORCED INTERSECTION.

- CATS = CATEGORY FIVE CARLE COAX = COAXIAL CABLE
- DLC = DETECTOR LOOP CABLE (SHIELDED)
  TSP = TWISTED SHIELDED PAIR
- LED = LIGHT EMITTING DIODE R/W = RIGHT OF WAY
- E.O.P. = EDGE OF PAVEMENT
- B.O.E. = BUREAU OF ELECTRIC (CHICAGO)
- -G- = GAS UTILITIES
- -E- = ELECTRICAL UTILITIES -W- = WATER UTILITIES
- -S- = SEWER UTILITIES -C- = COMMUNICATION UTILITIES
- = TELEGRAPH (POLICE/FIRE) -E- = COMED HIGH VOLTAGE (SEE NOTE)

| NO.        | TYPE    | HEIGHT | EXISTING |
|------------|---------|--------|----------|
| <u> ()</u> | REDFLEX | 10'    | N        |
| 2          | REDFLEX | 10"    | N        |
| (3)        | REDFLEX | 10'    | N        |
| 4          | REDFLEX | 10"    | N        |
|            |         |        | ]        |

CITY OF CHICAGO REDLIGHT PHOTO ENFORCEMENT DRAWING NO. TITLE 0334 ILLINOIS AND COLUMBUS 6-01