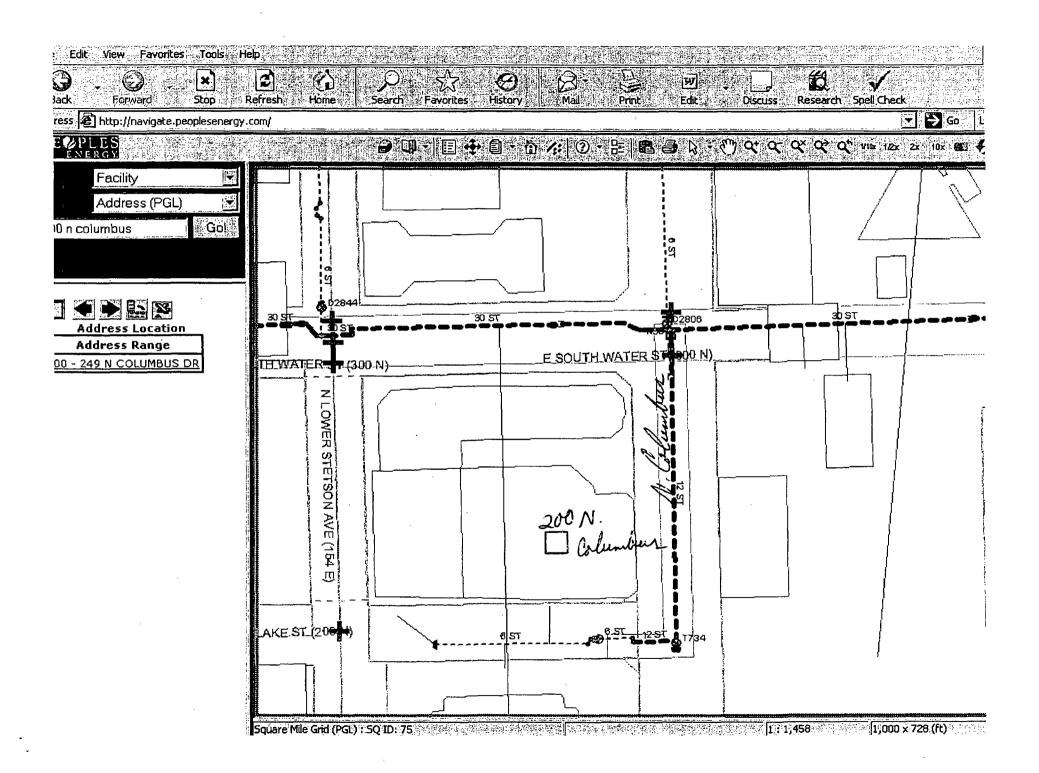

Surveying was performed for the asphalt, concrete, and soil removal for the excavations required for the installation of corrosion protection equipment for the gas main. A one foot by one foot area was saw cut into the asphalt and concrete surface, exposing the structural backfill material located below approximately 52 feet east of the West Lot Line of North Columbus Drive and 80 feet north of the North Lot Line of East Lake Street. Documentation of the excavation location provided by INTREN can be found in Attachment B. After asphalt and concrete were removed, the installation contractor, INTREN, utilized a soil vacuum truck to remove subsurface soils to expose the main due to the minimal area of excavation. AECOM proceeded to monitor the soils in increments of approximately 15-inches to a depth of approximately 3-feet, 5-inches. Please note that the depth to which the Ludlum Model 2221 survey meter used by AECOM is designed to detect gamma radiation counts above the threshold level is at 18 inch increments. Surveyed soils were retained to backfill into the excavation upon completion of the installation of the corrosion detection materials.

For DOE Use Only

AECOM Environment

**Attachment B** 

**Excavation Location** 

| MAIN MAINTENANCE TICKET                                                |                                             |                          |               |                                                                                                                                                                      |                |            |                                                        |                                       |              |                                    |       |      |                                                 |          |        |               |
|------------------------------------------------------------------------|---------------------------------------------|--------------------------|---------------|----------------------------------------------------------------------------------------------------------------------------------------------------------------------|----------------|------------|--------------------------------------------------------|---------------------------------------|--------------|------------------------------------|-------|------|-------------------------------------------------|----------|--------|---------------|
|                                                                        |                                             |                          |               | ADDRESS                                                                                                                                                              | -              |            |                                                        | -                                     |              | eraelija i merijana iran ka<br>Ta  |       |      |                                                 |          |        |               |
| de                                                                     | 200 N. Lower Columbus D.                    |                          |               |                                                                                                                                                                      |                |            |                                                        |                                       |              |                                    |       |      |                                                 |          |        |               |
| MAIN LOCATION LOCATION FROM INTERSECTING STREET                        |                                             |                          |               |                                                                                                                                                                      |                |            |                                                        |                                       |              |                                    |       |      |                                                 |          |        |               |
| FEET<br>FROM<br>LL                                                     | NSEW<br>OF                                  | NSEW<br>LL               | PROD.<br>DIR. | FEET<br>FROM<br>LL                                                                                                                                                   | NSEW<br>OF     | NSE'       |                                                        | DIR.                                  |              | INTERSECTING STREET                |       |      |                                                 |          |        | PROD.<br>DIR. |
| 52                                                                     | E                                           | $\omega$                 |               | 80                                                                                                                                                                   | N              | N          | E. Lake st.                                            |                                       |              |                                    |       |      |                                                 |          |        |               |
| SIZE KIND<br>(CIRCLE ONE)                                              |                                             |                          |               | PR                                                                                                                                                                   | PRESSURE       |            |                                                        | TH OF M                               | IAIN         | CONDITION OF MAIN:<br>(CIRCLE ONE) |       |      | IF MAIN CONDITION IS POOR,<br>WAS COUPON TAKEN? |          |        |               |
| C - CAST IRON C - DUCTILE IRON S - STEEL COR PRO P - PLASTIC OTHER     |                                             |                          |               |                                                                                                                                                                      | MEDIUM<br>HIGH |            |                                                        | FT                                    | <u>)</u> IN. | GOOD<br>POOR<br>NOT EXPOSED        |       |      | YES_NO                                          |          |        |               |
|                                                                        | wo                                          | RK PERFC                 | RMED: (CI     | RCLE ONE                                                                                                                                                             | )              |            |                                                        | ON WHAT? (CIRCLE ONE) REASON FOR WORL |              |                                    |       |      |                                                 | K (CIRCL | E ONE) |               |
| 33 - INJE<br>18 - B-BG<br>19 - TES<br>60 - MAI<br>99 - OTH<br>3 - BANE | ECTED SE<br>OX/BASIN<br>T HOLE<br>IN REPLAC | ALANT I MAINTEI CEMENT ( | NANCE         | 35 – BELL JOINT 15 – MECHANICAL JOINT 6 – COMPRESSION COUPLING 13 – BROKEN MAIN 14 – CRACK AT TAP 31 – CORROSION HOLE IN MAIN 20 – VALVE 9 – DRIP/SYPHON  77 – OTHER |                |            |                                                        |                                       |              |                                    | ИС    |      |                                                 |          |        |               |
|                                                                        |                                             |                          | ANODE         |                                                                                                                                                                      |                | 951<br>652 | PRESSURE TEST INFO (REQUIRED for all installed piping) |                                       |              |                                    |       |      |                                                 |          |        |               |
| ı                                                                      |                                             |                          |               |                                                                                                                                                                      |                | 954        | INSTALLED PRE-TESTED FIFE: TES INO                     |                                       |              |                                    |       |      |                                                 |          |        |               |
| 54 – B-BOX MAINTENANCE  56 – CLEAR SHORT                               |                                             |                          |               |                                                                                                                                                                      |                |            | PRE-TESTED PIPE CONTROL NO:                            |                                       |              |                                    |       |      |                                                 |          |        |               |
| 1                                                                      |                                             |                          |               |                                                                                                                                                                      |                | 959        | PRESSURE TEST: YES NO PSI: MINUTES:                    |                                       |              |                                    |       |      |                                                 |          |        |               |
| 67 – OTH                                                               | IER CORR                                    | OSION W                  | ORK           |                                                                                                                                                                      |                | 967        |                                                        |                                       |              |                                    |       |      |                                                 |          |        |               |
|                                                                        | RESTOR                                      | ATION SIZ                | E             |                                                                                                                                                                      |                |            |                                                        |                                       | OPE          | NING DESCRI                        | PTION |      |                                                 |          |        |               |
|                                                                        | 2<br>F]                                     | FT. X FT. CONC           |               |                                                                                                                                                                      |                |            |                                                        |                                       |              |                                    | CONC  | DIRT |                                                 |          |        |               |
|                                                                        | FT. X FT.                                   |                          |               |                                                                                                                                                                      |                |            |                                                        |                                       |              |                                    |       |      | ☐ DIRT                                          |          |        |               |
| DESCRIPTION OF WORK OR REMARKS                                         |                                             |                          |               |                                                                                                                                                                      |                |            |                                                        |                                       |              |                                    |       |      |                                                 |          |        |               |
|                                                                        |                                             |                          |               |                                                                                                                                                                      |                |            |                                                        |                                       |              |                                    |       |      |                                                 |          |        |               |
|                                                                        |                                             |                          |               |                                                                                                                                                                      |                |            |                                                        |                                       |              |                                    |       |      |                                                 |          |        |               |
|                                                                        |                                             |                          |               |                                                                                                                                                                      |                |            |                                                        |                                       |              |                                    |       |      |                                                 |          |        |               |
|                                                                        |                                             |                          |               |                                                                                                                                                                      |                |            |                                                        |                                       |              |                                    |       |      |                                                 |          |        |               |
|                                                                        |                                             |                          |               |                                                                                                                                                                      |                |            |                                                        |                                       |              |                                    |       |      |                                                 |          |        |               |
| CREW REPORT                                                            |                                             |                          |               |                                                                                                                                                                      |                |            |                                                        |                                       |              |                                    |       |      |                                                 |          |        |               |
| PREPARED BY EMPLOYEE NUMBER DATE                                       |                                             |                          |               |                                                                                                                                                                      |                |            |                                                        |                                       |              |                                    |       |      |                                                 |          |        |               |
| J. Burton Intra                                                        |                                             |                          |               |                                                                                                                                                                      |                |            |                                                        |                                       |              |                                    |       |      | 7-6                                             | 38.      | 20     | 10            |