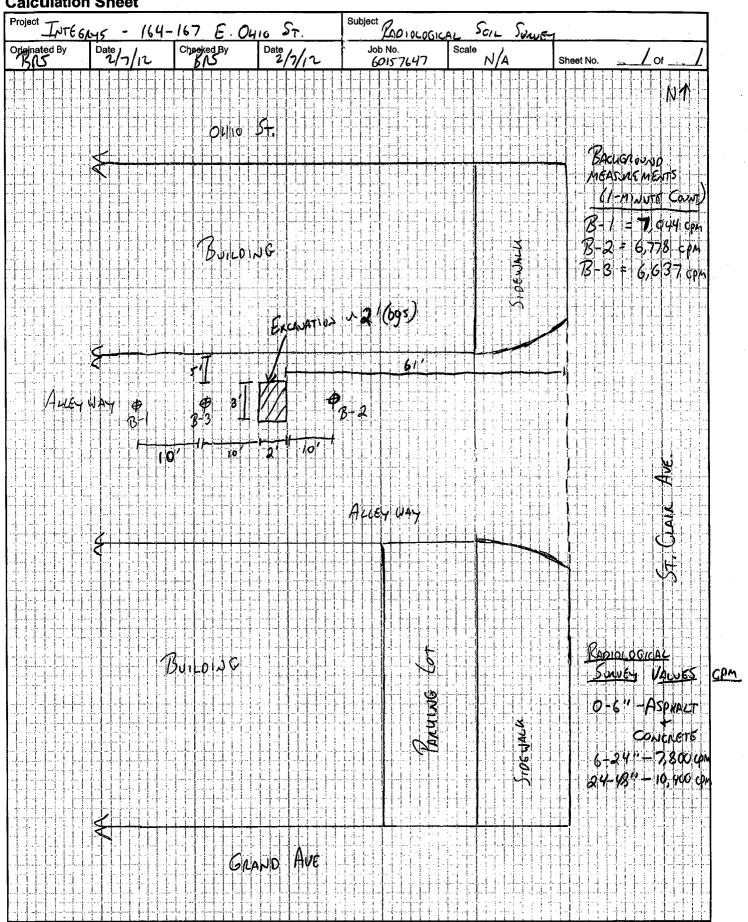

Surveying was performed for the soil removed from a 2-foot by 3-foot excavation to a depth of 2-feet required for inspection the existing gas service shut-off valves (see attached sketch). The monitoring revealed no indication of soils above the specified clean-up threshold established by the U. S. Environmental Protection Agency (USEPA) for the Streeterville area of Chicago. The USEPA cleanup threshold for Chicago's Streeterville area is 7.1 picocuries per gram (pCi/g total radium (Ra-226 + Ra-228).

Gamma radiation count measurements for the project were made using Ludlum Model 2221 survey meter and an unshielded 2 x 2 Nal probe (Model 44-10). For the instrument used, the gamma count indicative of the 7.1 pCi/g threshold was 19,969 counts per minute (cpm) unshielded (7,127 cpm shielded). The field gamma background for the area was measured at approximately 6,820 cpm unshielded. The field gamma measurements within the excavation and the spoil materials generated during the excavation process did not exceed the respective threshold value previously stated and ranged from a minimum of 7,800 cpm to a maximum of 12,100 cpm unshielded. Thus, there was no indication of the presence of radiologically-contaminated material and/or an exceedance of the USEPA cleanup threshold of 7.1 pCi/g total radium.