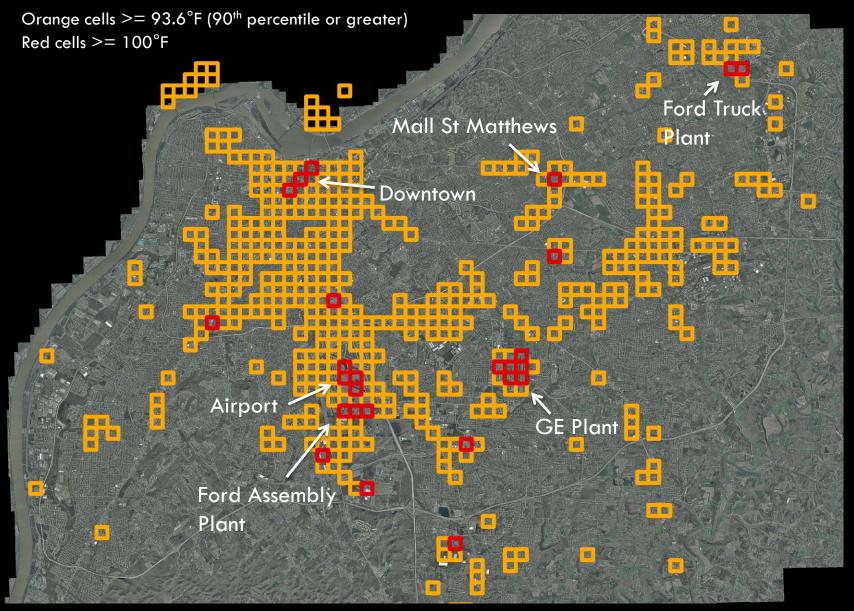

#### Surface temperature hotspots

26 cells exhibit average temperatures in excess of 100°F – significant hotspots are highlighted