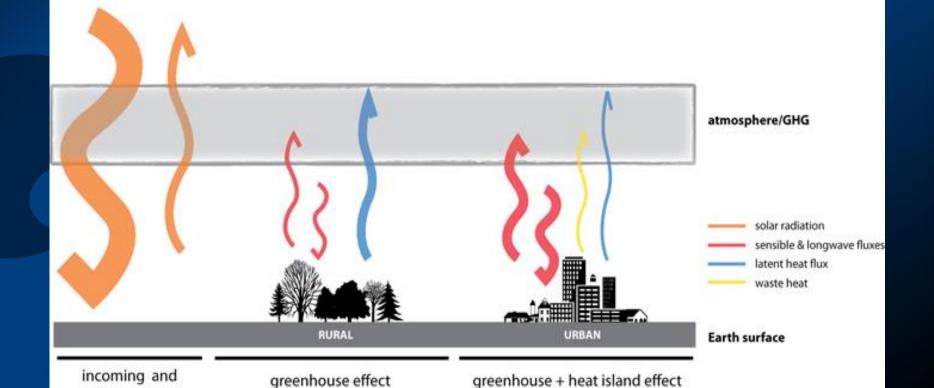

## **Urban Heat Island Study**

reflected solar

- Dr. Brian Stone 2012 Heat Island Study
- Louisville is at the top of the list