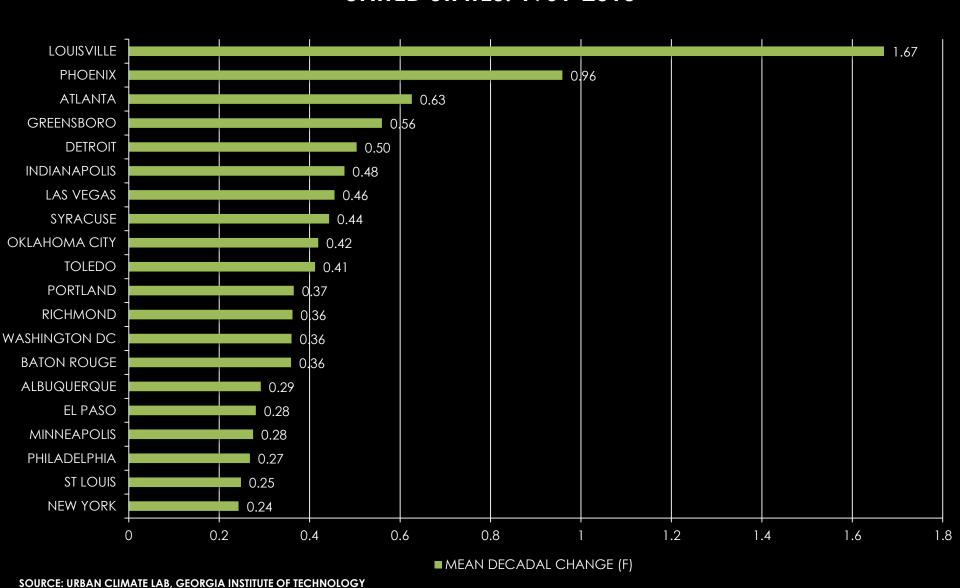

## **Urban Heat Island Study**

reflected solar

- Dr. Brian Stone 2012 Heat Island Study
- Louisville is at the top of the list

## TOP 20 MOST RAPIDLY GROWING URBAN HEAT ISLANDS IN UNITED STATES: 1961-2010