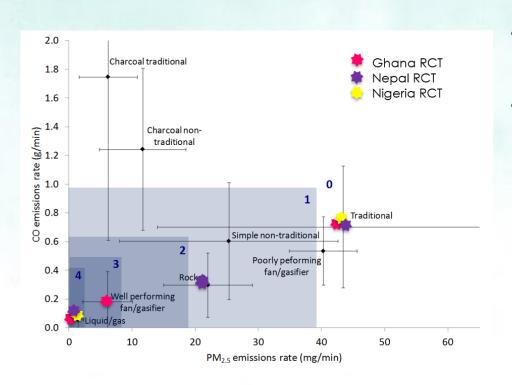

# Transformative Tools for the Sector

- Interim tiered performance standards ISO International Workshop Agreement (IWA)
  - Performance-based standards
- WHO Air Quality Guidelines
  - Emission rate targets needed to achieve exposure-based standards

| Emissions rate targets (ERT) | Emission rate<br>(mg/min) | Percentage of<br>kitchens meeting<br>AQG (10 µg/m³) | Percentage of<br>kitchens meeting<br>AQG IT-1 (35 µg/m <sup>3</sup> ) |
|------------------------------|---------------------------|-----------------------------------------------------|-----------------------------------------------------------------------|
| Unvented                     | •                         |                                                     |                                                                       |
| Intermediate ERT             | 1.75                      | 6                                                   | 60                                                                    |
| ERT                          | 0.23                      | 90                                                  | 100                                                                   |
| Vented                       | •                         | •                                                   | •                                                                     |
| Intermediate ERT             | 7.15                      | 9                                                   | 60                                                                    |
| ERT                          | 0.80                      | 90                                                  | 100                                                                   |