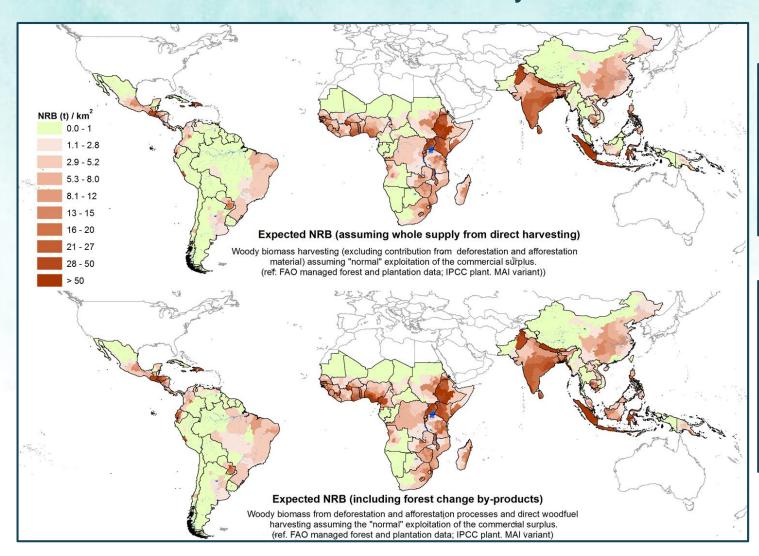

### Phase 1 Climate Research Emphasis: Strengthening the evidence base on nonrenewability of biomass

276 million rural people experience scarcity of subsistence energy!

Widespread interest already expressed in applying these estimates within and beyond the sector!

# Alliance Environment/Climate Research Activities in Phase 2: Minimizing Environmental Degradation

- Scaling up clean cooking in areas most vulnerable to environmental degradation
  - Wide communication of results from Phase 1 nonrenewable biomass mapping study
  - In progress: exploring the potential role of the international mechanism to reduce emissions from deforestation and forest degradation (REDD+) in scaling up financing for clean cooking
- Continued support for SPARK grantees focused on reducing carbon emissions, reducing wood fuel harvesting, increasing efficiency
  - Scaling up processed biofuels: charbriquettes (agriculture residue), ethanol gel (sawdust), biogas
  - Evaluating lifecycle impacts, including SLCP emissions reductions
- Evaluating fuel options for environmental impacts across the fuel production and distribution value chain