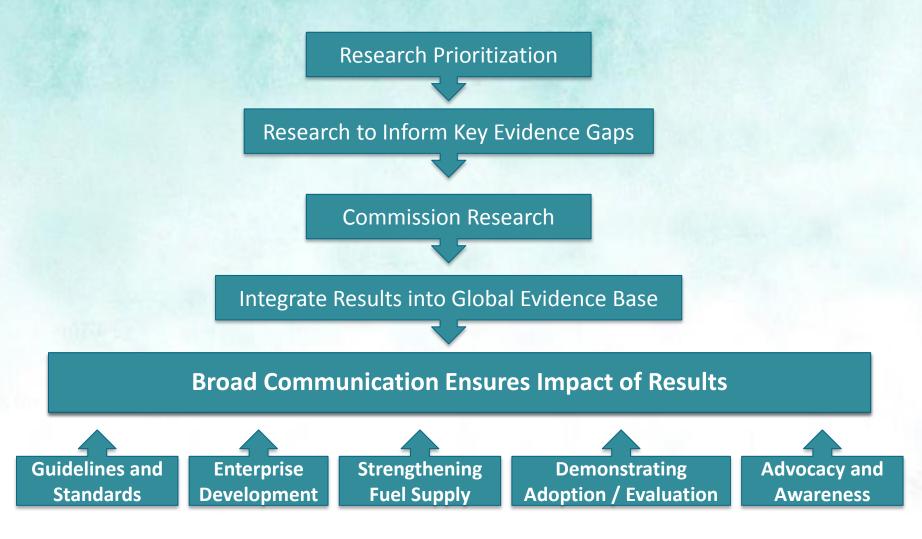

based BC emission factors for a range of cookstove technologies
  - conduct field studies to provide black and organic carbon emissions performance metrics of stove/fuel combinations during normal usage in homes

#### Specific Technologies and Regions of Interest

| Location           | Technologies     |                       |                      |  |  |
|--------------------|------------------|-----------------------|----------------------|--|--|
| South America      | Traditional wood | Biomass chimney       |                      |  |  |
| Sub Saharan Africa | Traditional wood | Natural draft biomass | Forced draft biomass |  |  |
| South East Asia    | Traditional wood | Natural draft biomass | Forced draft biomass |  |  |





### Ensuring Widespread Relevance of Research Results





### Opportunities to Leverage Always Welcome!

- NIH Child Survival Studies in Nepal (Tielsch) and Ghana (Jack)
- EPA STAR Grant in India (Bailis) ...
- Project Surya (N Ramanathan)
- GEOHealth Hubs (TBA)
- Adoption of Clean Cooking (with USAID)
   http://cleancookstoves.org/funding opportunities/85.html
- and more...