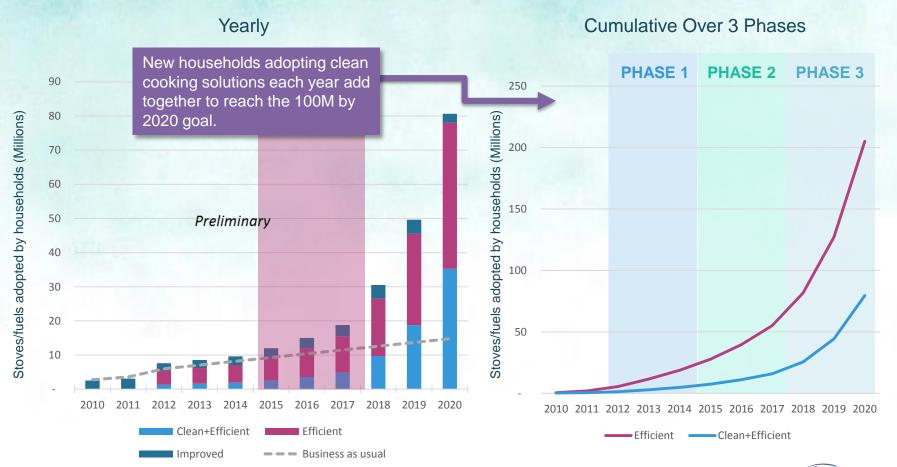

#### GOAL

100
MILLION
HOUSEHOLDS
ADOPT CLEAN AND
EFFICIENT
COOKSTOVES &
FUELS BY 2020

#### Household Adoption of Stoves/Fuels