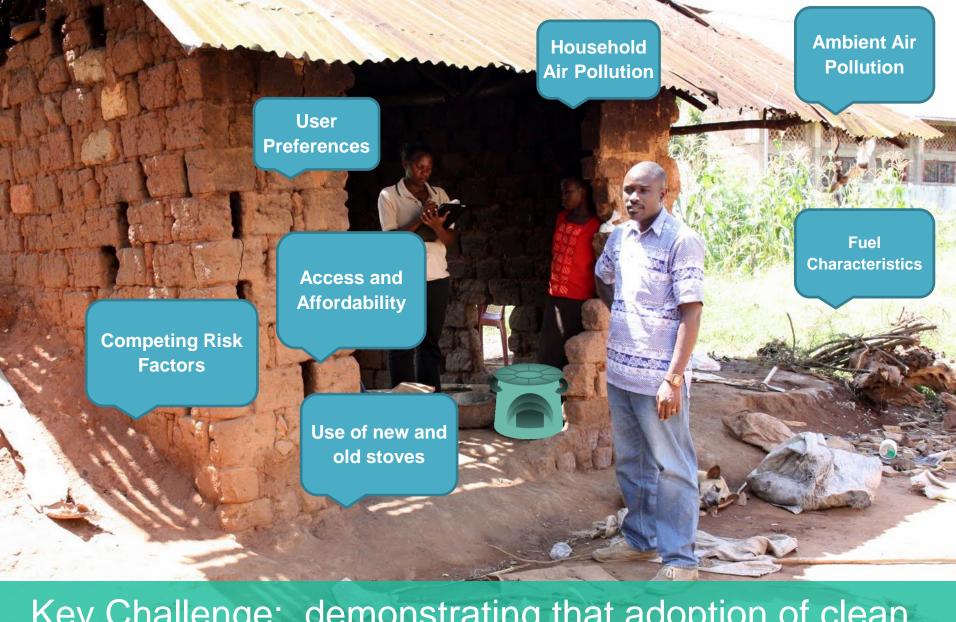

# Challenge: Measuring Progress Towards Adoption of Higher Performing Options (and Associated Benefits)

Improve understanding of drivers of adoption of clean fuels and resulting impacts on pollution, exposure and health

Health & Adoption

Key Challenge: demonstrating that adoption of clean cooking technologies can save lives