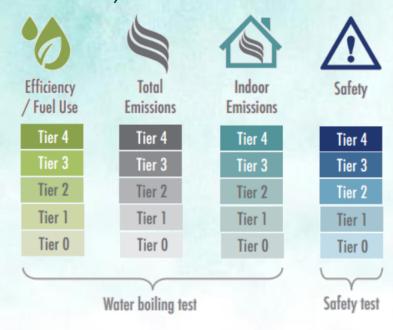

# Challenge: Measuring Progress Towards Adoption of Higher Performing Options (and Associated Benefits)

# Transformative Tools for the Sector

- Interim tiered performance standards ISO International Workshop Agreement (IWA)
  - Performance-based standards
- WHO Air Quality Guidelines
  - Emission rate targets needed to achieve exposure-based standards