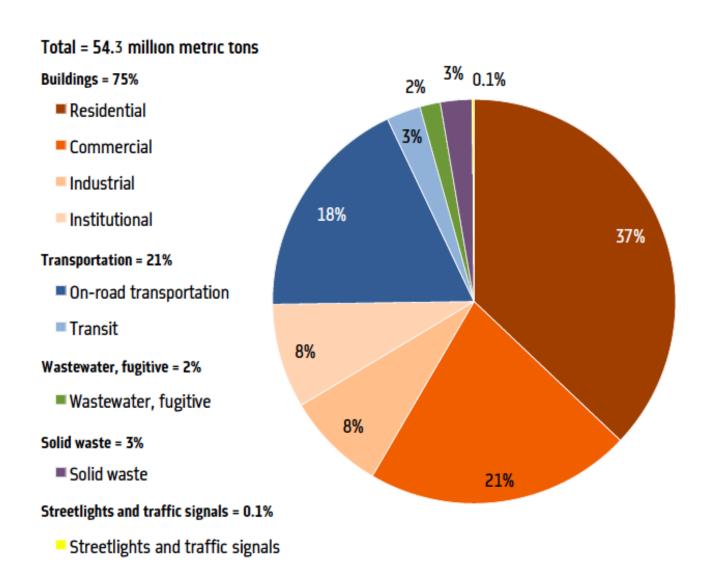

### Seattle's GHG Inventory

#### 2010 Citywide CO<sub>2</sub>e Emissions by Sector