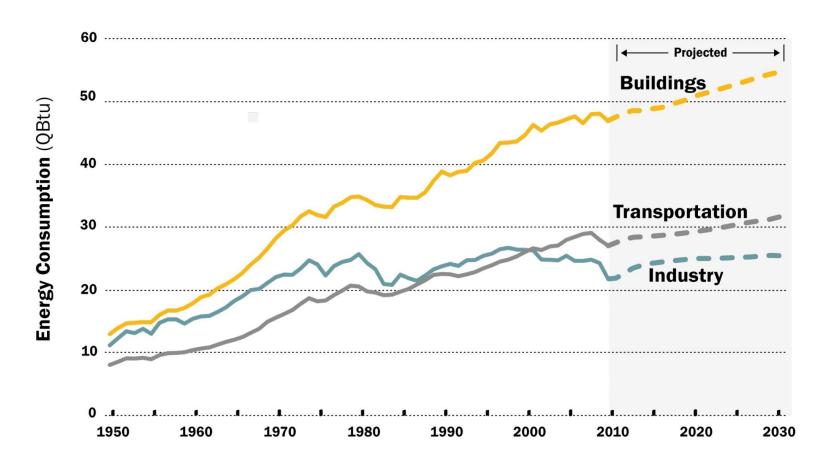

### **The National Context**

#### **U.S. Energy Consumption by Sector (Historic / Projected)**