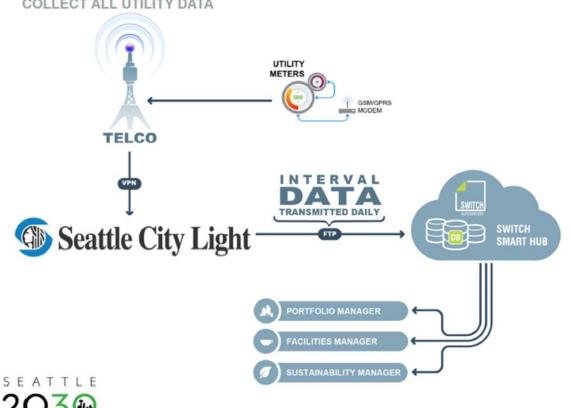

n By End Use PEER Building Comparison



EUI by End Use

#### FirstView Diagnostics

| FirstView Category      | Status                  |
|-------------------------|-------------------------|
| Occupant Load:          | Typical                 |
| Heating and Ventilation | Good                    |
| Cooling Efficiency:     | Good                    |
| Controls:               | Moderate Inefficiencies |
| Reheat:                 | Unlikely                |
| Gas Baseload:           | High                    |
| Data Consistency:       | Orderly                 |
|                         |                         |





#### Microsoft<sup>®</sup>

### accenture







# Smart Building and Energy Solutions







#### Microsoft<sup>®</sup>







DISTRICT

#### **Switch Automation**











#### **Switch Automation**



#### Microsoft<sup>®</sup>











#### wegowise

### **Wegowise Pro**







#### **Small Commercial Toolkit**









# Seattle 2030 & Nissan Partnership





### **2030 Districts Network**



### 2030 Districts Network

203 DISTRICT

2030 DISTRICT



2030 DISTRICT

203 DISTRICT





DISTRICT

#### More information

- For more information please visit our website at:
  - 2030districts.org/Seattle
- Follow us on Twitter @SEA2030
- matthewcombe@seattle2030districts.org



### Thank you!