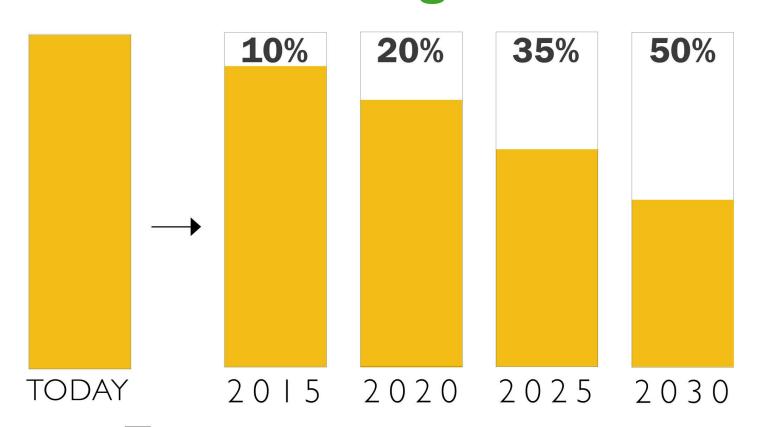

### Performance Targets – Existing Buildings

- Energy, Water, and CO2 from Transportation Reduction
- Energy, Water, and CO2 from Transportation Consumption

The 2030 Challenge for Planning: Existing Buildings