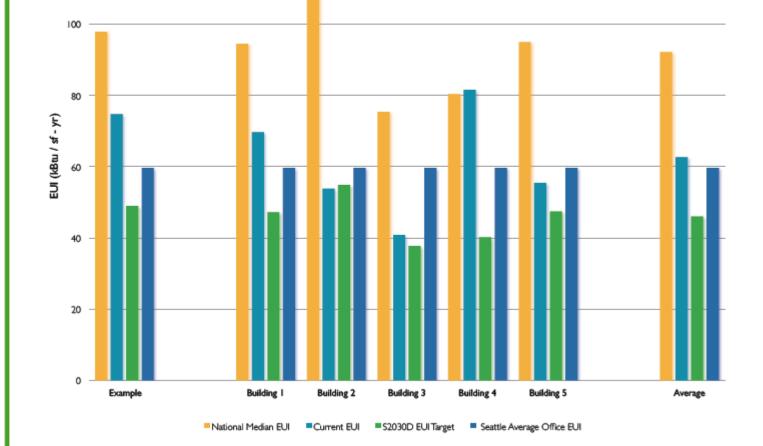

#### **ENERGY**

% EUI Reduction (from Baseline)

30%

% EUI Reduction / Year Necessary to Reach 2015 Target (10%) 0%