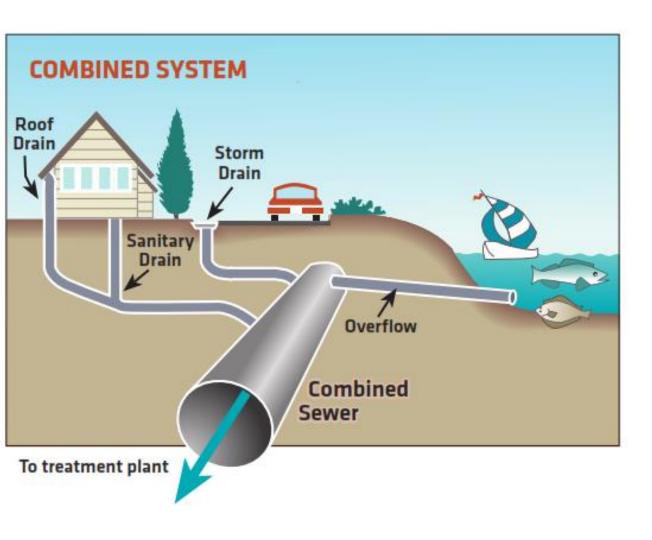

### **Water: A Deeper Dive**

- Seattle, 2012:
  - 355 Events
  - 154 MG of sewage into our waterways