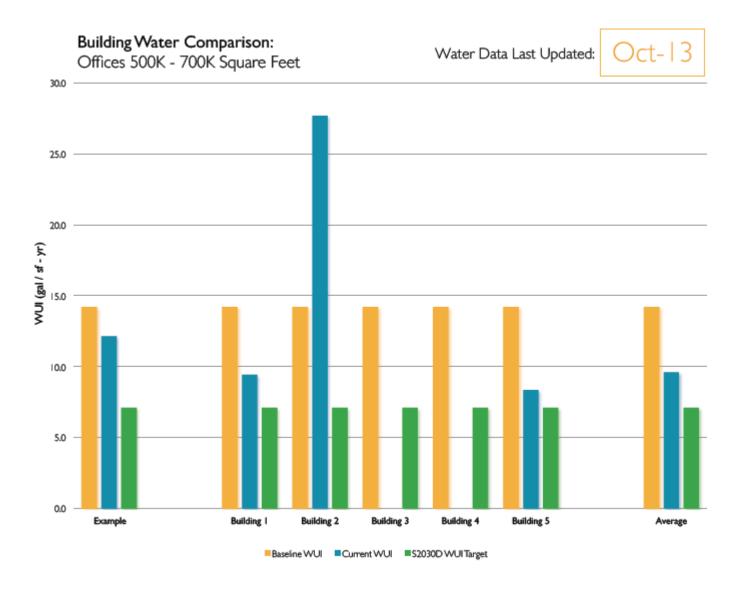

#### **WATER**

% WUI Reduction (from Baseline)

20%

% EUI Reduction / Year Necessary to Reach 2015 Target (10%) 0%

120

Energy Data Last Updated: Nov- 2

120

Energy Data Last Updated: