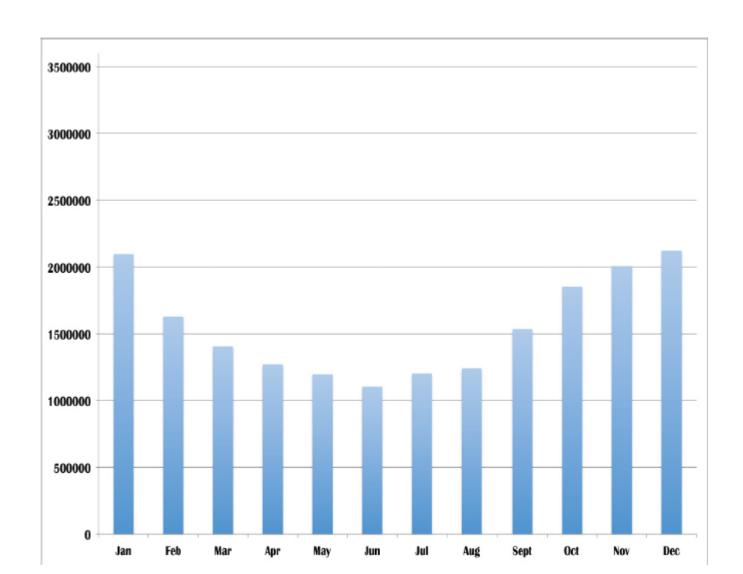

### **Water: A Deeper Dive**

- Seattle, 2012:
  - 355 Events
  - 154 MG of sewage into our waterways