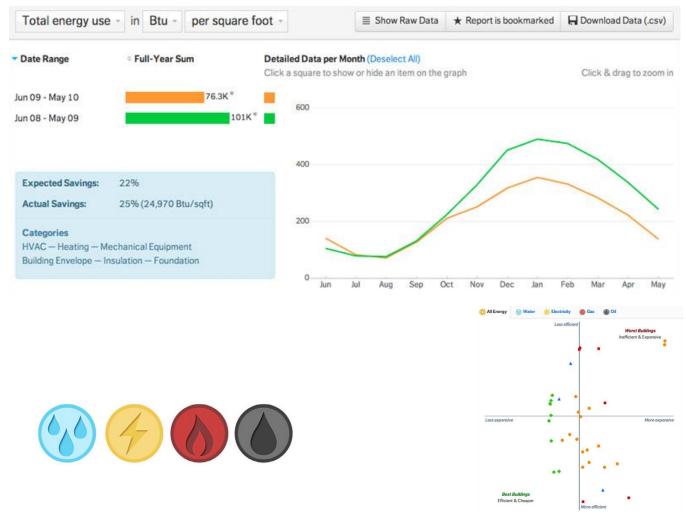

| Status                  |
|-------------------------|-------------------------|
| Occupant Load:          | Typical                 |
| Heating and Ventilation | Good                    |
| Cooling Efficiency:     | Good                    |
| Controls:               | Moderate Inefficiencies |
| Reheat:                 | Unlikely                |
| Gas Baseload:           | High                    |
| Data Consistency:       | Orderly                 |
|                         |                         |





#### Microsoft<sup>®</sup>

### accenture







# Smart Building and Energy Solutions







#### Microsoft<sup>®</sup>







DISTRICT

#### **Switch Automation**











#### **Switch Automation**



#### Microsoft<sup>®</sup>











#### wegowise

### **Wegowise Pro**







#### **Small Commercial Toolkit**









# Seattle 2030 & Nissan Partnership





### **2030 Districts Network**



### 2030 Districts Network

203 DISTRICT

2030 DISTRICT



2030 DISTRICT

203 DISTRICT





DISTRICT

#### More information

- For more information please visit our website at:
  - 2030districts.org/Seattle
- Follow us on Twitter @SEA2030
- matthewcombe@seattle2030districts.org



### Thank you!