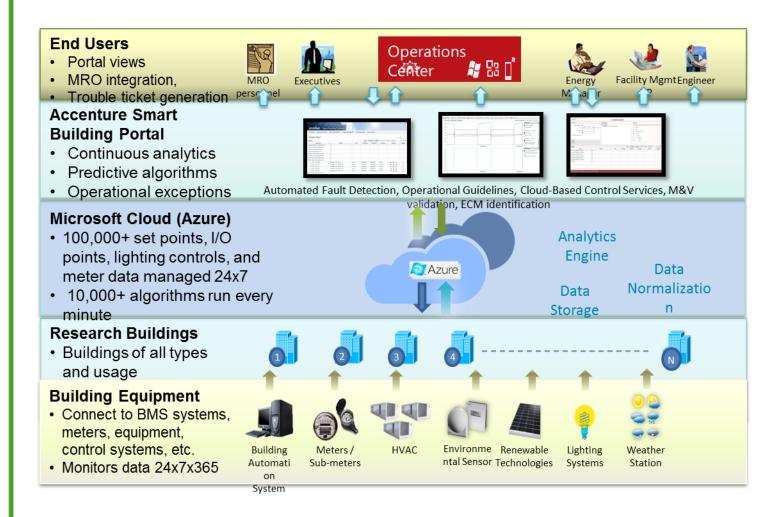

# Smart Building and Energy Solutions

#### Microsoft<sup>®</sup>

DISTRICT

#### Microsoft<sup>®</sup>