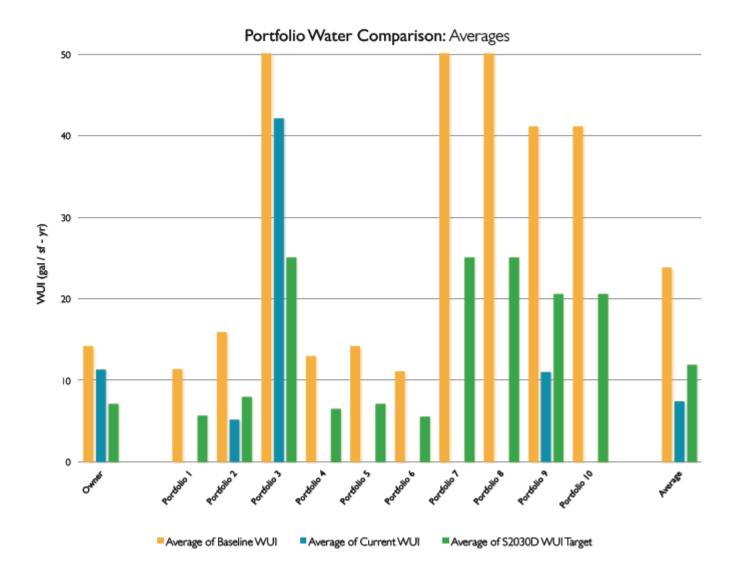

egated Performance Shared Buildings

# 23% Reduction in Energy





### Aggregated Performance Shared Buildings

7.5%
Reduction in
Water





### Aggregated Performance Shared Buildings

5.4%
Reduction in
Transportation
Emissions





### Aggregated Performance Total District

# 9% Reduction in Energy





### Aggregated Performance Total District

2.5%
Reduction in
Water





### Aggregated Performance Total District

8.6%
Reduction in
Transportation
Emissions





#### Benefits For Building Owners, Managers and Developers



Utilize special Financing programs



Improve competitive positioning



Access exclusive incentives, discounts & programs



Receive comparative analysis reports







### **Building Assessment**







### Portfolio Comparisons









### Portfolio Comparisons







### Portfolio Progress Report

#### Portfolio Progress Report

#### **ENERGY**

% EUI Reduction (from Baseline)

30%

% EUI Reduction / Year Necessary to Reach 2015 Target (10%) 0%

#### **WATER**

% WUI Reduction (from Baseline)

20%

% EUI Reduction / Year Necessary to Reach 2015 Target (10%) 0%























120

Energy Data Last Updated: Nov- 2















120

Energy Data Last Updated:

Nov-12







### **Property Comparisons**







### Portfolio Analysis

Portfolio Buildings % EUI Reduction from Previous Year: Average





<sup>\*</sup> Only represents performance of buildings with data for the performance period



























# Access Exclusive Incentives, Discounts & Programs









#### FirstView<sup>TM</sup> Reports





Energy Consumption By E