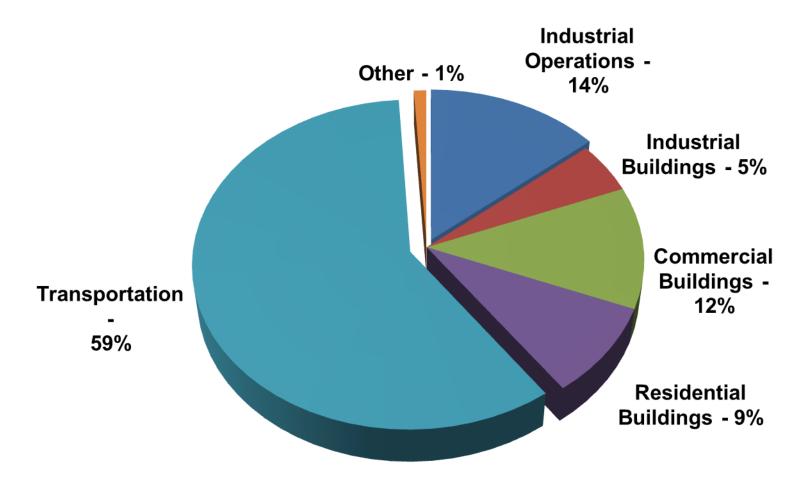

### The Seattle 2030 District



The Rise of a District

**Matthew Combe** 

**Program Director** 





### **The National Context**



#### **U.S. Energy Consumption by Sector (Historic / Projected)**

















### **Current Boundary**



### Performance Targets – Existing Buildings



- Energy, Water, and CO2 from Transportation Reduction
- Energy, Water, and CO2 from Transportation Consumption

The 2030 Challenge for Planning: Existing Buildings

203 DISTRICT

### **Performance Targets**





National EUI compared to actual EUI







**Regional Baseline** 





**Regional Baseline** 



### Seattle's GHG Inventory





### **New York's GHG Inventory**

#### 2010 Citywide CO<sub>2</sub>e Emissions by Sector





### **Water: A Deeper Dive**



- Seattle, 2012:
  - 355 Events
  - 154 MG of sewage into our waterways



#### Green Stormwater Infrastructure 2025 Goal: Implementation Breakdown











### Aggressive **GSI** Goals





# The 2030 Water and Storm Water Calculator



### **Progress**

### 144 Buildings





### **Progress**

# 35% of the Total Square Footage





### Aggregated Performance Shared Buildings

# 23% Reduction in Energy





### Aggregated Performance Shared Buildings

7.5%
Reduction in
Water





### Aggregated Performance Shared Buildings

5.4%
Reduction in
Transportation
Emissions





### Aggregated Performance Total District

# 9% Reduction in Energy





### Aggregated P