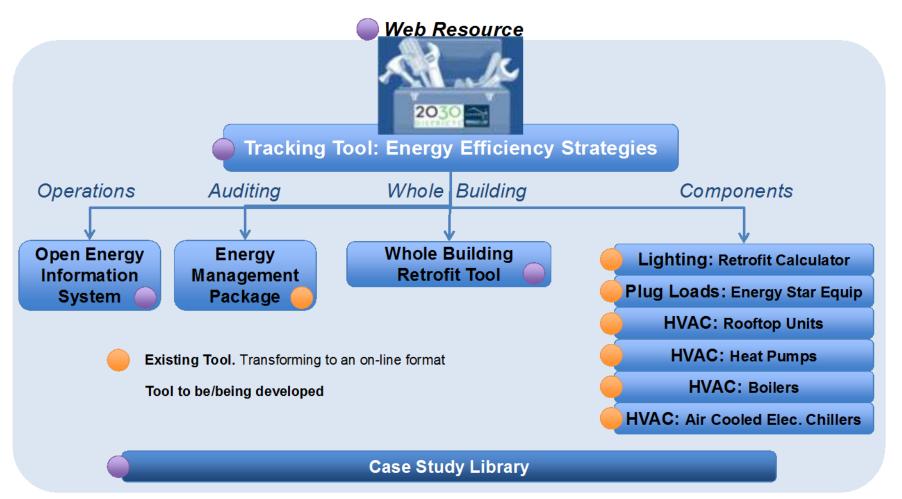

### **2030 Districts Network**

### 2030 Districts Network

203 DISTRICT

2030 DISTRICT

2030 DISTRICT

203 DISTRICT

DISTRICT