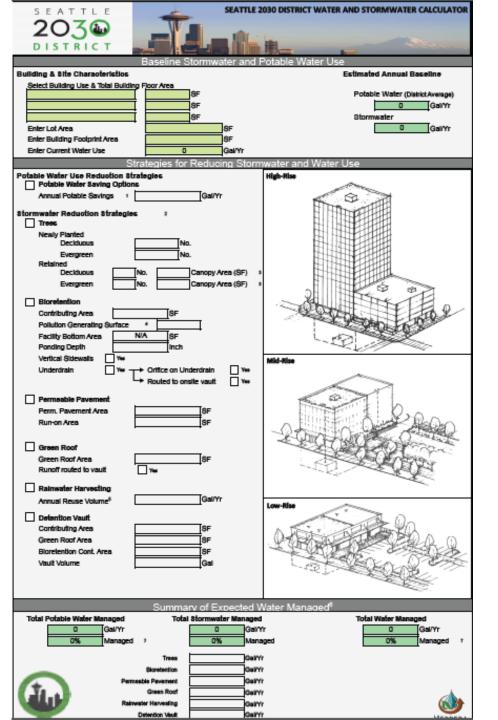

Consumption by Sector (Historic / Projected)**

















### **Current Boundary**



### Performance Targets – Existing Buildings



- Energy, Water, and CO2 from Transportation Reduction
- Energy, Water, and CO2 from Transportation Consumption

The 2030 Challenge for Planning: Existing Buildings

203 DISTRICT

### **Performance Targets**





National EUI compared to actual EUI







**Regional Baseline** 





**Regional Baseline** 



### Seattle's GHG Inventory





### **New York's GHG Inventory**

#### 2010 Citywide CO<sub>2</sub>e Emissions by Sector





### **Water: A Deeper Dive**



- Seattle, 2012:
  - 355 Events
  - 154 MG of sewage into our waterways



#### Green Stormwater Infrastructure 2025 Goal: Implementation Breakdown











### Aggressive **GSI** Goals





# The 2030 Water and Storm Water Calculator



### **Progress**

### 144 Buildings





### **Progress**

# 35% of the Total Square Footage





### Aggregated Performance Shared Buildings

# 23% Reduction in Energy





### Aggregated Performance Shared Buildings

7.5%
Reduction in
Water





### Aggregated Performance Shared Buildings

5.4%
Reduction in
Transportation
Emissions





### Aggregated Performance Total District

# 9% Reduction in Energy





### Aggregated Performance Total District

2.5%
Reduction in
Water





### Aggregated Performance Total District

8.6%
Reduction in
Transportation
Emissions





#### Benefits For Building Owners, Managers and Developers



Utilize special Financing programs



Improve competitive positioning



Access exclusive incentives, discounts