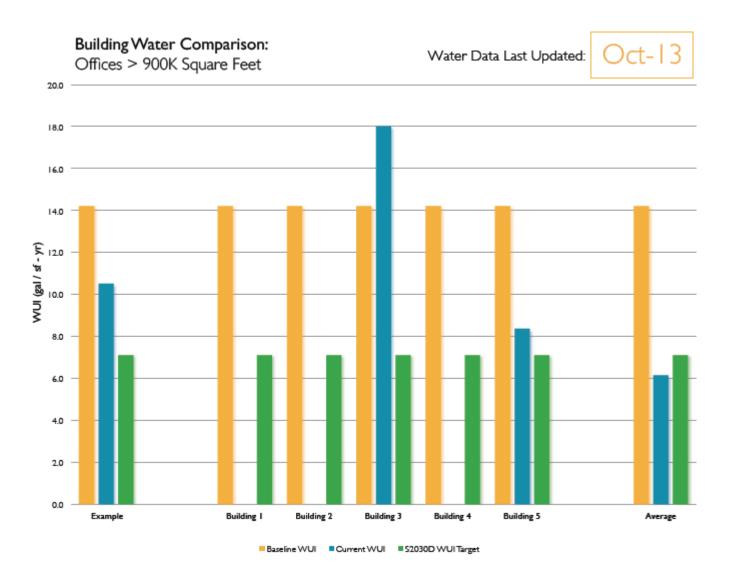

#### **WATER**

% WUI Reduction (from Baseline)

20%

% EUI Reduction / Year Necessary to Reach 2015 Target (10%) 0%

120

Energy Data Last Updated: Nov- 2

120

Energy Data Last Updated:

Nov-12