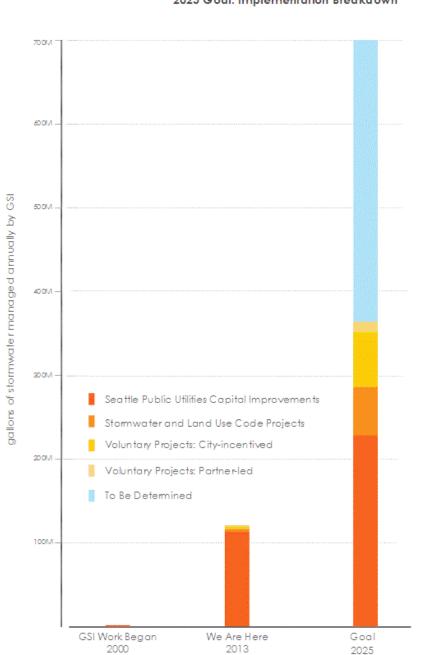

#### Green Stormwater Infrastructure 2025 Goal: Implementation Breakdown

### Aggressive **GSI** Goals