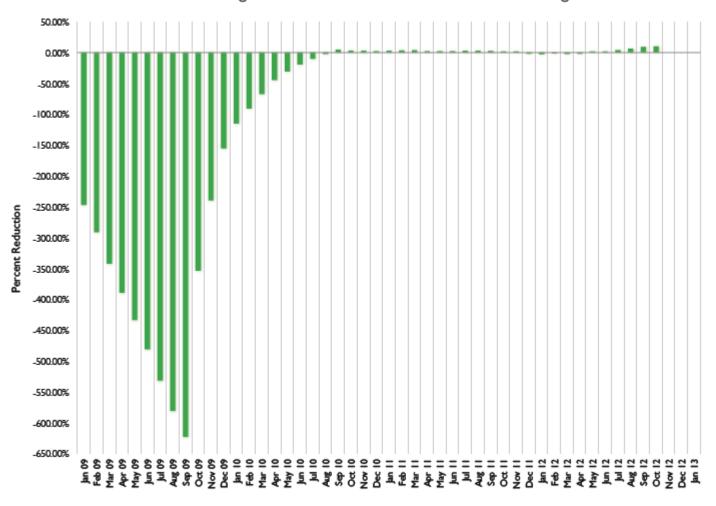

### Portfolio Analysis

Portfolio Buildings % EUI Reduction from Previous Year: Average

<sup>\*</sup> Only represents performance of buildings with data for the performance period