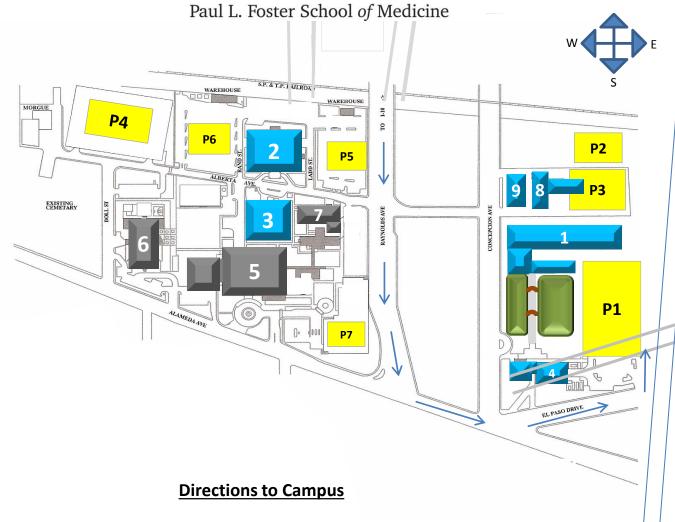

## Texas Tech Paul L. Foster School of Medicine Campus Map

## **CAMPUS**

- Medical Education
   Building PLFSOM
   Administration

   Texas Tech Medical
- Clinics
  3. Academic & Education
- Center
- 4. Medical Science Building I
- 5. University Medical Center (UMC)
- 6. Psychiatric Center7. Thomason Annex
- 8. Administration Services Building
- 9. GGHSON

## **PARKING**

- P1 Student & Visitor parking
- P2 Faculty & Staff parking
- P3 Covered parking
  P4 UMC Employee Parking
- Garage
  P5 TTUHSC Visitor parking
  P6 TTUHSC Visitor parking
- P7 UMC Visitor parking

TEXAS TECH UNIVERSITY HEALTH SCIENCES CENTER...

From I-10 East or West, take Raynolds Exit. Proceed south to Alameda Avenue (over the bridge). Turn Left on Alameda, proceed 1 block and turn left on El Paso Dr. Interview day parking is available at Parking Lot (P1)