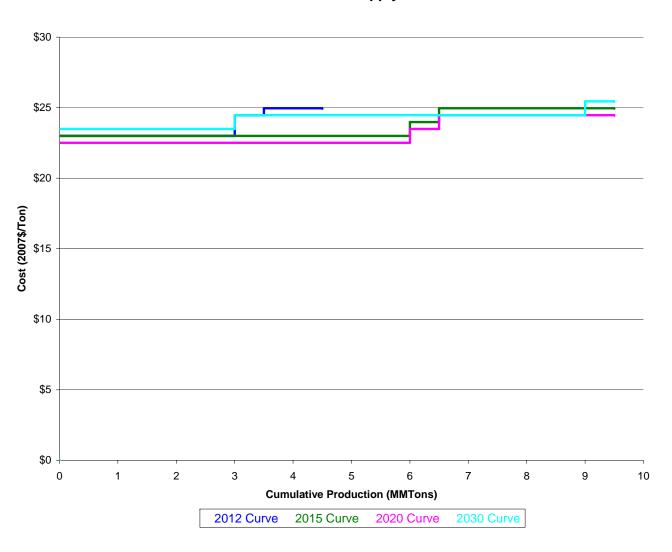

# Appendix 9-4 Coal Supply Curves in EPA Base Case v.4.10

# Coal Supply Curve - WH\_SA



# Coal Supply Curve - WH\_SB



# Coal Supply Curve - WL\_SB



## Coal Supply Curve - MP\_SA



# Coal Supply Curve - MP\_SD



## Coal Supply Curve - MT\_BB



## Coal Supply Curve - WG\_BB



# Coal Supply Curve - WG\_SD



# Coal Supply Curve - KS\_BG



# Coal Supply Curve - OK\_BE



# Coal Supply Curve - NS\_BB



## Coal Supply Curve - NS\_BD



# Coal Supply Curve - NS\_BE



# Coal Supply Curve - AZ\_BB



# Coal Supply Curve - CG\_BA



# Coal Supply Curve - CG\_BB



# Coal Supply Curve - CR\_BA



# Coal Supply Curve - CR\_BD



# Coal Supply Curve - CU\_BA



# Coal Supply Curve - CU\_BB



# Coal Supply Curve - CU\_BD



# Coal Supply Curve - UT\_BA



# Coal Supply Curve - UT\_BB



# Coal Supply Curve - UT\_BD



# Coal Supply Curve - UT\_BE



# Coal Supply Curve - PC\_BD



# Coal Supply Curve - PC\_BE



# Coal Supply Curve - PC\_BG



# Coal Supply Curve - PC\_BH



# Coal Supply Curve - PW\_BD



# Coal Supply Curve - PW\_BE



## Coal Supply Curve - PW\_BG