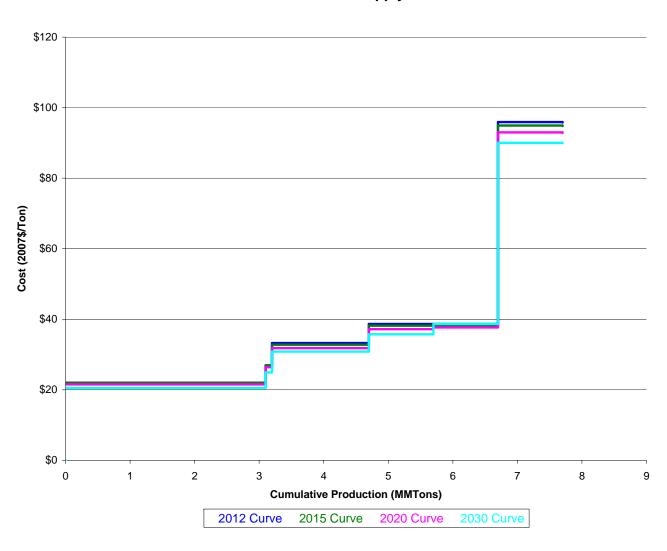

# Coal Supply Curve - OH\_BD



# Coal Supply Curve - OH\_BE



# Coal Supply Curve - OH\_BG



# Coal Supply Curve - OH\_BH



## Coal Supply Curve - MD\_BB



# Coal Supply Curve - MD\_BD



# Coal Supply Curve - MD\_BE



## Coal Supply Curve - MD\_BG



# Coal Supply Curve - WN\_BD



# Coal Supply Curve - WN\_BE



# Coal Supply Curve - WN\_BG



# Coal Supply Curve - WN\_BH



# Coal Supply Curve - TX\_LD



Coal Supply Curve - TX\_LE



# Coal Supply Curve - TX\_LG



# Coal Supply Curve - LA\_LE



## Coal Supply Curve - KW\_BD



# Coal Supply Curve - KW\_BE



# Coal Supply Curve - KW\_BG



# Coal Supply Curve - KW\_BH



# Coal Supply Curve - IL\_BE



# Coal Supply Curve - IL\_BG



# Coal Supply Curve - IL\_BH



# Coal Supply Curve - IN\_BD



## Coal Supply Curve - IN\_BE



# Coal Supply Curve - IN\_BG



# Coal Supply Curve - IN\_BH



# Coal Supply Curve - MS\_LE



# Coal Supply Curve - ND\_LD



# Coal Supply Curve - ND\_LE



# Coal Supply Curve - ME\_LD



# Coal Supply Curve - WS\_BA



# Coal Supply Curve - WS\_BB



# Coal Supply Curve - WS\_BD



# Coal Supply Curve - WS\_BE



# Coal Supply Curve - WS\_BG



# Coal Supply Curve - VA\_BA



# Coal Supply Curve - VA\_BB



# Coal Supply Curve - VA\_BD



# Coal Supply Curve - VA\_BE



# Coal Supply Curve - KE\_BA



# Coal Supply Curve - KE\_BB



# Coal Supply Curve - KE\_BD



# Coal Supply Curve - KE\_BE



# Coal Supply Curve - KE\_BG



# Coal Supply Curve - TN\_BB



# Coal Supply Curve - TN\_BD



# Coal Supply Curve - TN\_BE



# Coal Supply Curve - AL\_BD



# Coal Supply Curve - AL\_BE