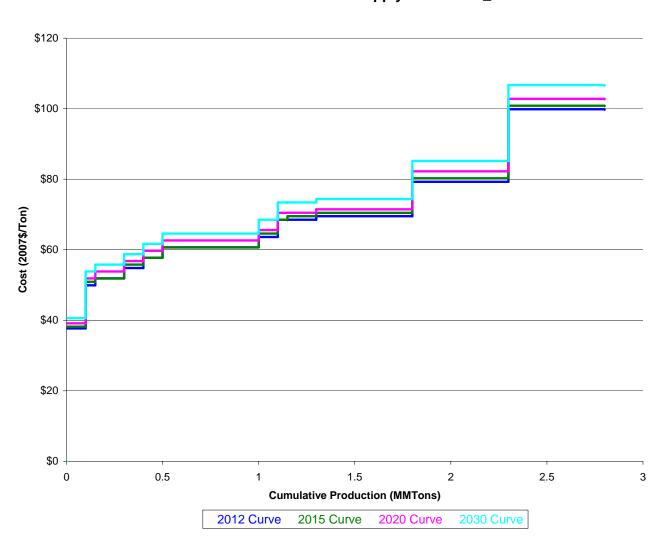

# Coal Supply Curve - LA\_LE



## Coal Supply Curve - KW\_BD



# Coal Supply Curve - KW\_BE



# Coal Supply Curve - KW\_BG



# Coal Supply Curve - KW\_BH



# Coal Supply Curve - IL\_BE



# Coal Supply Curve - IL\_BG



# Coal Supply Curve - IL\_BH



# Coal Supply Curve - IN\_BD



## Coal Supply Curve - IN\_BE



# Coal Supply Curve - IN\_BG



# Coal Supply Curve - IN\_BH



# Coal Supply Curve - MS\_LE



# Coal Supply Curve - ND\_LD



# Coal Supply Curve - ND\_LE



# Coal Supply Curve - ME\_LD



# Coal Supply Curve - WS\_BA



# Coal Supply Curve - WS\_BB



# Coal Supply Curve - WS\_BD



# Coal Supply Curve - WS\_BE



# Coal Supply Curve - WS\_BG



# Coal Supply Curve - VA\_BA



# Coal Supply Curve - VA\_BB



# Coal Supply Curve - VA\_BD



# Coal Supply Curve - VA\_BE



# Coal Supply Curve - KE\_BA



# Coal Supply Curve - KE\_BB



# Coal Supply Curve - KE\_BD



# Coal Supply Curve - KE\_BE



# Coal Supply Curve - KE\_BG



# Coal Supply Curve - TN\_BB



# Coal Supply Curve - TN\_BD



# Coal Supply Curve - TN\_BE



# Coal Supply Curve - AL\_BD



# Coal Supply Curve - AL\_BE



# Coal Supply Curve - AL\_BB