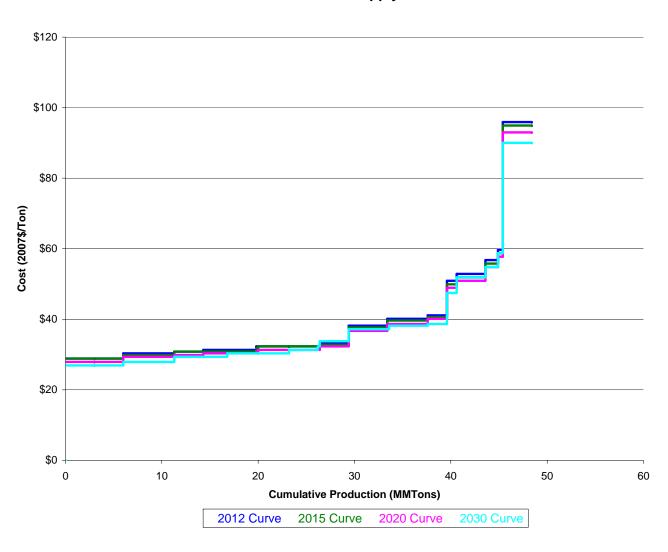

# Coal Supply Curve - PC\_BG



# Coal Supply Curve - PC\_BH



# Coal Supply Curve - PW\_BD



# Coal Supply Curve - PW\_BE



## Coal Supply Curve - PW\_BG



# Coal Supply Curve - OH\_BB



# Coal Supply Curve - OH\_BD



# Coal Supply Curve - OH\_BE



# Coal Supply Curve - OH\_BG



# Coal Supply Curve - OH\_BH



## Coal Supply Curve - MD\_BB



# Coal Supply Curve - MD\_BD



# Coal Supply Curve - MD\_BE



## Coal Supply Curve - MD\_BG



# Coal Supply Curve - WN\_BD



# Coal Supply Curve - WN\_BE



# Coal Supply Curve - WN\_BG



# Coal Supply Curve - WN\_BH



# Coal Supply Curve - TX\_LD



Coal Supply Curve - TX\_LE



# Coal Supply Curve - TX\_LG



# Coal Supply Curve - LA\_LE



## Coal Supply Curve - KW\_BD



# Coal Supply Curve - KW\_BE



# Coal Supply Curve - KW\_BG



# Coal Supply Curve - KW\_BH



# Coal Supply Curve - IL\_BE



# Coal Supply Curve - IL\_BG



# Coal Supply Curve - IL\_BH



# Coal Supply Curve - IN\_BD



## Coal Supply Curve - IN\_BE



# Coal Supply Curve - IN\_BG



# Coal Supply Curve - IN\_BH



# Coal Supply Curve - MS\_LE



# Coal Supply Curve - ND\_LD



# Coal Supply Curve - ND\_LE



# Coal Supply Curve - ME\_LD



# Coal Supply Curve - WS\_BA



# Coal Supply Curve - WS\_BB



# Coal Supply Curve - WS\_BD



# Coal Supply Curve - WS\_BE



# Coal Supply Curve - WS\_BG



# Coal Supply Curve - VA\_BA



# Coal Supply Curve - VA\_BB



# Coal Supply Curve - VA\_BD



# Coal Supply Curve - VA\_BE



# Coal Supply Curve - KE\_BA



# Coal Supply Curve - KE\_BB



# Coal Supply Curve - KE\_BD



# Coal Supply Curve - KE\_BE