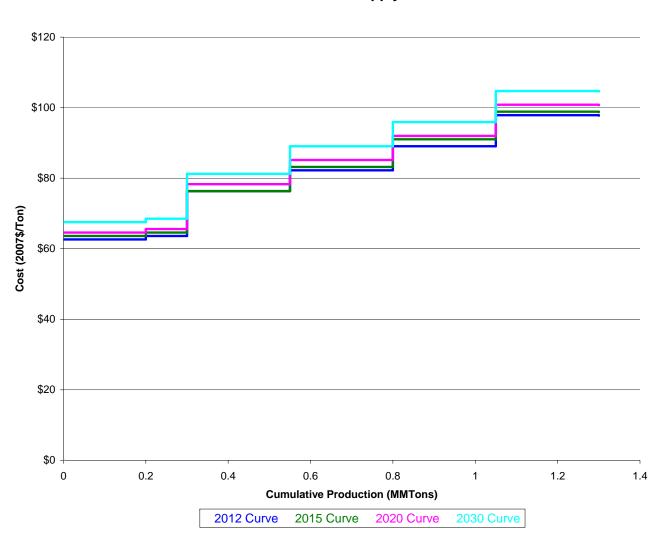

# Coal Supply Curve - IN\_BD



## Coal Supply Curve - IN\_BE



# Coal Supply Curve - IN\_BG



# Coal Supply Curve - IN\_BH



# Coal Supply Curve - MS\_LE



# Coal Supply Curve - ND\_LD



# Coal Supply Curve - ND\_LE



# Coal Supply Curve - ME\_LD



# Coal Supply Curve - WS\_BA



# Coal Supply Curve - WS\_BB



# Coal Supply Curve - WS\_BD



# Coal Supply Curve - WS\_BE



# Coal Supply Curve - WS\_BG



# Coal Supply Curve - VA\_BA



# Coal Supply Curve - VA\_BB



# Coal Supply Curve - VA\_BD



# Coal Supply Curve - VA\_BE



# Coal Supply Curve - KE\_BA



# Coal Supply Curve - KE\_BB



# Coal Supply Curve - KE\_BD



# Coal Supply Curve - KE\_BE



# Coal Supply Curve - KE\_BG



# Coal Supply Curve - TN\_BB



# Coal Supply Curve - TN\_BD



# Coal Supply Curve - TN\_BE



# Coal Supply Curve - AL\_BD



# Coal Supply Curve - AL\_BE



# Coal Supply Curve - AL\_BB