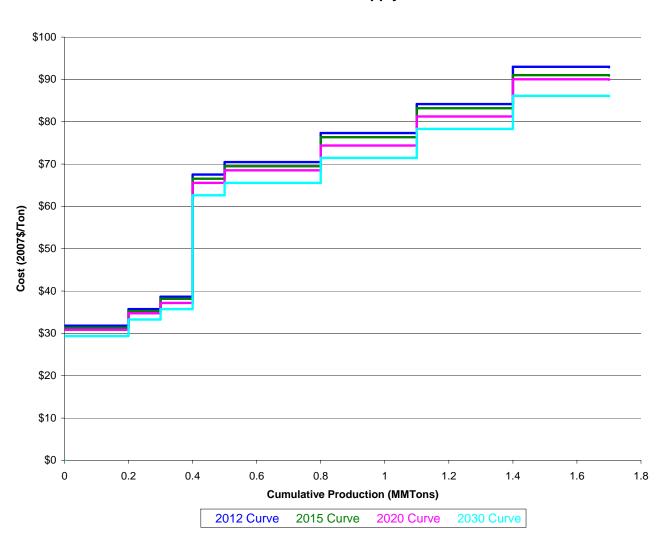

# Coal Supply Curve - OK\_BE



# Coal Supply Curve - NS\_BB



## Coal Supply Curve - NS\_BD



# Coal Supply Curve - NS\_BE



# Coal Supply Curve - AZ\_BB



# Coal Supply Curve - CG\_BA



# Coal Supply Curve - CG\_BB



# Coal Supply Curve - CR\_BA



# Coal Supply Curve - CR\_BD



# Coal Supply Curve - CU\_BA



# Coal Supply Curve - CU\_BB



# Coal Supply Curve - CU\_BD



# Coal Supply Curve - UT\_BA



# Coal Supply Curve - UT\_BB



# Coal Supply Curve - UT\_BD



# Coal Supply Curve - UT\_BE



# Coal Supply Curve - PC\_BD



# Coal Supply Curve - PC\_BE



# Coal Supply Curve - PC\_BG



# Coal Supply Curve - PC\_BH



# Coal Supply Curve - PW\_BD



# Coal Supply Curve - PW\_BE



## Coal Supply Curve - PW\_BG



# Coal Supply Curve - OH\_BB



# Coal Supply Curve - OH\_BD



# Coal Supply Curve - OH\_BE



# Coal Supply Curve - OH\_BG



# Coal Supply Curve - OH\_BH



## Coal Supply Curve - MD\_BB



# Coal Supply Curve - MD\_BD



# Coal Supply Curve - MD\_BE



## Coal Supply Curve - MD\_BG



# Coal Supply Curve - WN\_BD



# Coal Supply Curve - WN\_BE



# Coal Supply Curve - WN\_BG



# Coal Supply Curve - WN\_BH



# Coal Supply Curve - TX\_LD



Coal Supply Curve - TX\_LE



# Coal Supply Curve - TX\_LG



# Coal Supply Curve - LA\_LE



## Coal Supply Curve - KW\_BD



# Coal Supply Curve - KW\_BE



# Coal Supply Curve - KW\_BG



# Coal Supply Curve - KW\_BH



# Coal Supply Curve - IL\_BE



# Coal Supply Curve - IL\_BG



# Coal Supply Curve - IL\_BH



# Coal Supply Curve - IN\_BD



## Coal Supply Curve - IN\_BE



# Coal Supply Curve - IN\_BG