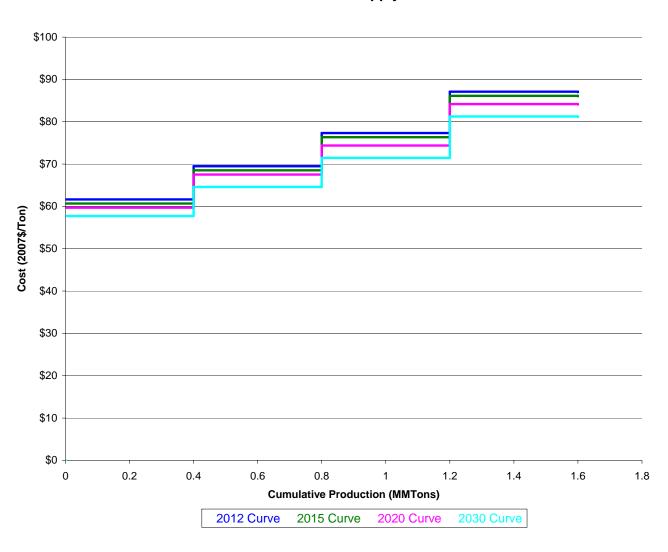

Coal Supply Curve - CR\_BA



# Coal Supply Curve - CR\_BD



# Coal Supply Curve - CU\_BA



# Coal Supply Curve - CU\_BB



# Coal Supply Curve - CU\_BD



# Coal Supply Curve - UT\_BA



# Coal Supply Curve - UT\_BB



# Coal Supply Curve - UT\_BD



# Coal Supply Curve - UT\_BE



# Coal Supply Curve - PC\_BD



# Coal Supply Curve - PC\_BE



# Coal Supply Curve - PC\_BG



# Coal Supply Curve - PC\_BH



# Coal Supply Curve - PW\_BD



# Coal Supply Curve - PW\_BE



## Coal Supply Curve - PW\_BG



# Coal Supply Curve - OH\_BB



# Coal Supply Curve - OH\_BD



# Coal Supply Curve - OH\_BE



# Coal Supply Curve - OH\_BG



# Coal Supply Curve - OH\_BH



## Coal Supply Curve - MD\_BB



# Coal Supply Curve - MD\_BD



# Coal Supply Curve - MD\_BE



## Coal Supply Curve - MD\_BG



# Coal Supply Curve - WN\_BD



# Coal Supply Curve - WN\_BE



# Coal Supply Curve - WN\_BG



# Coal Supply Curve - WN\_BH



# Coal Supply Curve - TX\_LD



Coal Supply Curve - TX\_LE



# Coal Supply Curve - TX\_LG



# Coal Supply Curve - LA\_LE



## Coal Supply Curve - KW\_BD



# Coal Supply Curve - KW\_BE



# Coal Supply Curve - KW\_BG



# Coal Supply Curve - KW\_BH



# Coal Supply Curve - IL\_BE



# Coal Supply Curve - IL\_BG



# Coal Supply Curve - IL\_BH



# Coal Supply Curve - IN\_BD



## Coal Supply Curve - IN\_BE



# Coal Supply Curve - IN\_BG



# Coal Supply Curve - IN\_BH



# Coal Supply Curve - MS\_LE



# Coal Supply Curve - ND\_LD



# Coal Supply Curve - ND\_LE



# Coal Supply Curve - ME\_LD



# Coal Supply Curve - WS\_BA



# Coal Supply Curve - WS\_BB