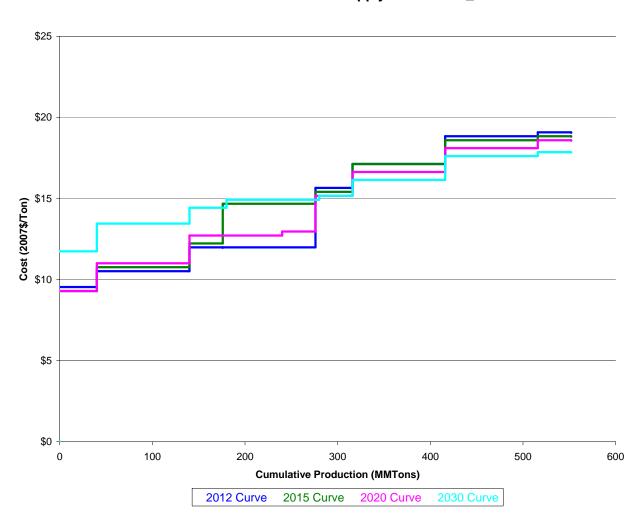

# Appendix 9-4 Coal Supply Curves in EPA Base Case v.4.10

# Coal Supply Curve - WH\_SA



# Coal Supply Curve - WH\_SB



# Coal Supply Curve - WL\_SB



## Coal Supply Curve - MP\_SA



# Coal Supply Curve - MP\_SD



## Coal Supply Curve - MT\_BB



## Coal Supply Curve - WG\_BB



# Coal Supply Curve - WG\_SD



# Coal Supply Curve - KS\_BG



# Coal Supply Curve - OK\_BE



# Coal Supply Curve - NS\_BB



## Coal Supply Curve - NS\_BD



# Coal Supply Curve - NS\_BE



# Coal Supply Curve - AZ\_BB



# Coal Supply Curve - CG\_BA



# Coal Supply Curve - CG\_BB



# Coal Supply Curve - CR\_BA



# Coal Supply Curve - CR\_BD



# Coal Supply Curve - CU\_BA



# Coal Supply Curve - CU\_BB



# Coal Supply Curve - CU\_BD



# Coal Supply Curve - UT\_BA



# Coal Supply Curve - UT\_BB



# Coal Supply Curve - UT\_BD



# Coal Supply Curve - UT\_BE



# Coal Supply Curve - PC\_