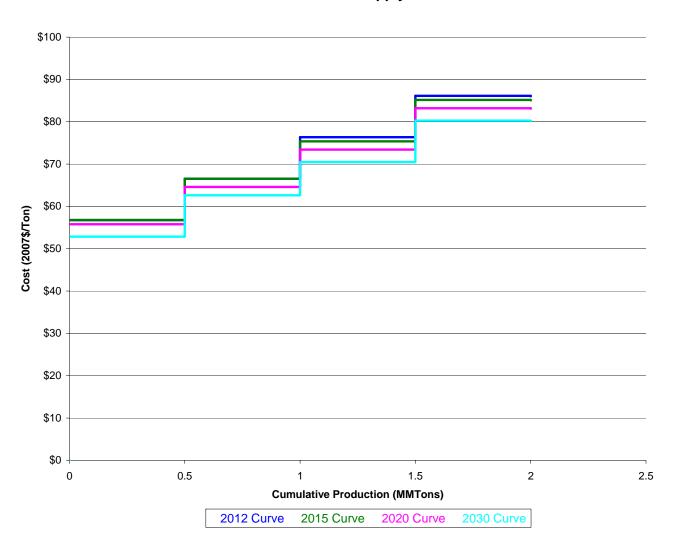

Coal Supply Curve - MP\_SD



## Coal Supply Curve - MT\_BB



## Coal Supply Curve - WG\_BB



# Coal Supply Curve - WG\_SD



# Coal Supply Curve - KS\_BG



# Coal Supply Curve - OK\_BE



# Coal Supply Curve - NS\_BB



## Coal Supply Curve - NS\_BD



# Coal Supply Curve - NS\_BE



# Coal Supply Curve - AZ\_BB



# Coal Supply Curve - CG\_BA



# Coal Supply Curve - CG\_BB



# Coal Supply Curve - CR\_BA



# Coal Supply Curve - CR\_BD



# Coal Supply Curve - CU\_BA



# Coal Supply Curve - CU\_BB



# Coal Supply Curve - CU\_BD



# Coal Supply Curve - UT\_BA



# Coal Supply Curve - UT\_BB



# Coal Supply Curve - UT\_BD



# Coal Supply Curve - UT\_BE



# Coal Supply Curve - PC\_BD



# Coal Supply Curve - PC\_BE



# Coal Supply Curve - PC\_BG



# Coal Supply Curve - PC\_BH



# Coal Supply Curve - PW\_BD



# Coal Supply Curve - PW\_BE



## Coal Supply Curve - PW\_BG



# Coal Supply Curve - OH\_BB



# Coal Supply Curve - OH\_BD



# Coal Supply Curve - OH\_BE



# Coal Supply Curve - OH\_BG



# Coal Supply Curve - OH\_BH



## Coal Supply Curve - MD\_BB



# Coal Supply Curve - MD\_BD



# Coal Supply Curve - MD\_BE



## Coal Supply Curve - MD\_BG



# Coal Supply Curve - WN\_BD



# Coal Supply Curve - WN\_BE



# Coal Supply Curve - WN\_BG



# Coal Supply Curve - WN\_BH



# Coal Supply Curve - TX\_LD



Coal Supply Curve - TX\_LE



# Coal Supply Curve - TX\_LG



# Coal Supply Curve - LA\_LE



## Coal Supply Curve - KW\_BD



# Coal Supply Curve - KW\_BE



# Coal Supply Curve - KW\_BG



# Coal Supply Curve - KW\_BH



# Coal Supply Curve - IL\_BE