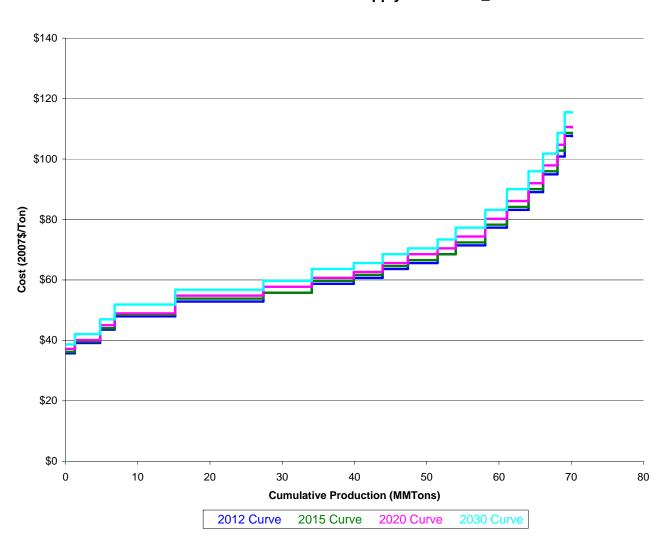

# Coal Supply Curve - KW\_BG



# Coal Supply Curve - KW\_BH



# Coal Supply Curve - IL\_BE



# Coal Supply Curve - IL\_BG



# Coal Supply Curve - IL\_BH



# Coal Supply Curve - IN\_BD



## Coal Supply Curve - IN\_BE



# Coal Supply Curve - IN\_BG



# Coal Supply Curve - IN\_BH



# Coal Supply Curve - MS\_LE



# Coal Supply Curve - ND\_LD



# Coal Supply Curve - ND\_LE



# Coal Supply Curve - ME\_LD



# Coal Supply Curve - WS\_BA



# Coal Supply Curve - WS\_BB



# Coal Supply Curve - WS\_BD



# Coal Supply Curve - WS\_BE



# Coal Supply Curve - WS\_BG



# Coal Supply Curve - VA\_BA



# Coal Supply Curve - VA\_BB



# Coal Supply Curve - VA\_BD



# Coal Supply Curve - VA\_BE



# Coal Supply Curve - KE\_BA



# Coal Supply Curve - KE\_BB



# Coal Supply Curve - KE\_BD



# Coal Supply Curve - KE\_BE



# Coal Supply Curve - KE\_BG



# Coal Supply Curve - TN\_BB



# Coal Supply Curve - TN\_BD



# Coal Supply Curve - TN\_BE



# Coal Supply Curve - AL\_BD



# Coal Supply Curve - AL\_BE



# Coal Supply Curve - AL\_BB