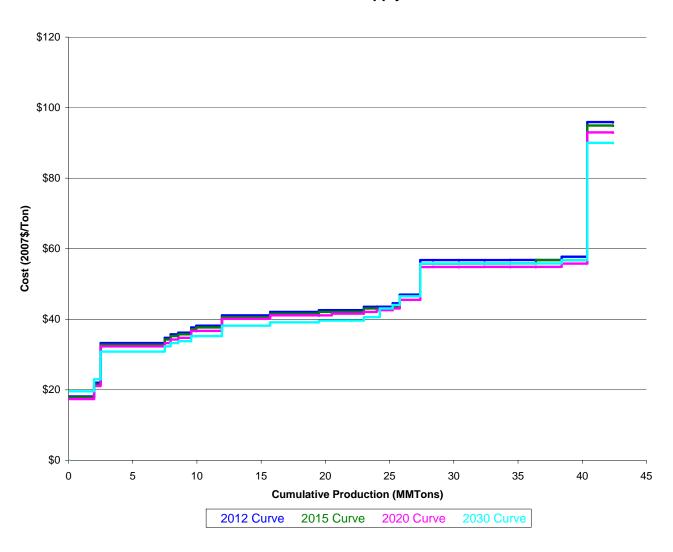

# Coal Supply Curve - PC\_BH



# Coal Supply Curve - PW\_BD



# Coal Supply Curve - PW\_BE



## Coal Supply Curve - PW\_BG



# Coal Supply Curve - OH\_BB



# Coal Supply Curve - OH\_BD



# Coal Supply Curve - OH\_BE



# Coal Supply Curve - OH\_BG



# Coal Supply Curve - OH\_BH



## Coal Supply Curve - MD\_BB



# Coal Supply Curve - MD\_BD



# Coal Supply Curve - MD\_BE



## Coal Supply Curve - MD\_BG



# Coal Supply Curve - WN\_BD



# Coal Supply Curve - WN\_BE



# Coal Supply Curve - WN\_BG



# Coal Supply Curve - WN\_BH



# Coal Supply Curve - TX\_LD



Coal Supply Curve - TX\_LE



# Coal Supply Curve - TX\_LG



# Coal Supply Curve - LA\_LE



## Coal Supply Curve - KW\_BD



# Coal Supply Curve - KW\_BE



# Coal Supply Curve - KW\_BG



# Coal Supply Curve - KW\_BH



# Coal Supply Curve - IL\_BE



# Coal Supply Curve - IL\_BG



# Coal Supply Curve - IL\_BH



# Coal Supply Curve - IN\_BD



## Coal Supply Curve - IN\_BE



# Coal Supply Curve - IN\_BG



# Coal Supply Curve - IN\_BH



# Coal Supply Curve - MS\_LE



# Coal Supply Curve - ND\_LD



# Coal Supply Curve - ND\_LE



# Coal Supply Curve - ME\_LD



# Coal Supply Curve - WS\_BA



# Coal Supply Curve - WS\_BB



# Coal Supply Curve - WS\_BD



# Coal Supply Curve - WS\_BE



# Coal Supply Curve - WS\_BG



# Coal Supply Curve - VA\_BA



# Coal Supply Curve - VA\_BB



# Coal Supply Curve - VA\_BD



# Coal Supply Curve - VA\_BE



# Coal Supply Curve - KE\_BA



# Coal Supply Curve - KE\_BB



# Coal Supply Curve - KE\_BD



# Coal Supply Curve - KE\_BE



# Coal Supply Curve - KE\_BG