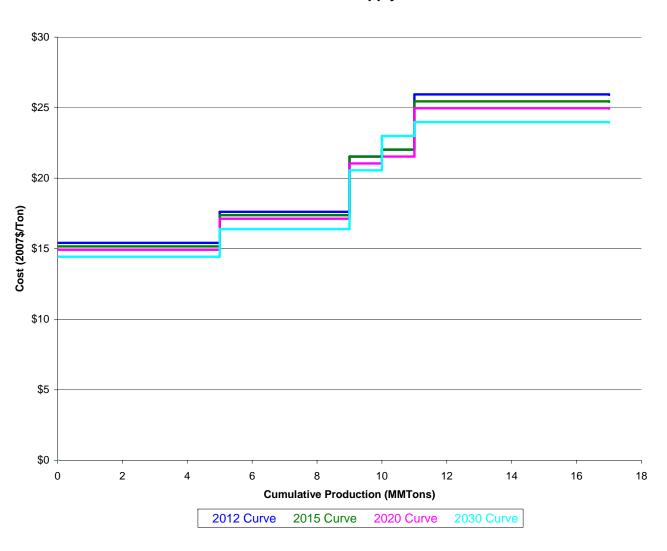

# Appendix 9-4 Coal Supply Curves in EPA Base Case v.4.10

# Coal Supply Curve - WH\_SA



# Coal Supply Curve - WH\_SB



# Coal Supply Curve - WL\_SB



## Coal Supply Curve - MP\_SA



# Coal Supply Curve - MP\_SD



## Coal Supply Curve - MT\_BB



## Coal Supply Curve - WG\_BB



# Coal Supply Curve - WG\_SD



# Coal Supply Curve - KS\_BG



# Coal Supply Curve - OK\_BE



# Coal Supply Curve - NS\_BB



## Coal Supply Curve - NS\_BD



# Coal Supply Curve - NS\_BE



# Coal Supply Curve - AZ\_BB



# Coal Supply Curve - CG\_BA



# Coal Supply Curve - CG\_BB



# Coal Supply Curve - CR\_BA



# Coal Supply Curve - CR\_BD



# Coal Supply Curve - CU\_BA



# Coal Supply Curve - CU\_BB



# Coal Supply Curve - CU\_BD



# Coal Supply Curve - UT\_BA



# Coal Supply Curve - UT\_BB



# Coal Supply Curve - UT\_BD



# Coal Supply Curve - UT\_BE



# Coal Supply Curve - PC\_BD



# Coal Supply Curve - PC\_BE



# Coal Supply Curve - PC\_BG



# Coal Supply Curve - PC\_BH



# Coal Supply Curve - PW\_BD



# Coal Supply Curve - PW\_BE



## Coal Supply Curve - PW\_BG



# Coal Supply Curve - OH\_BB