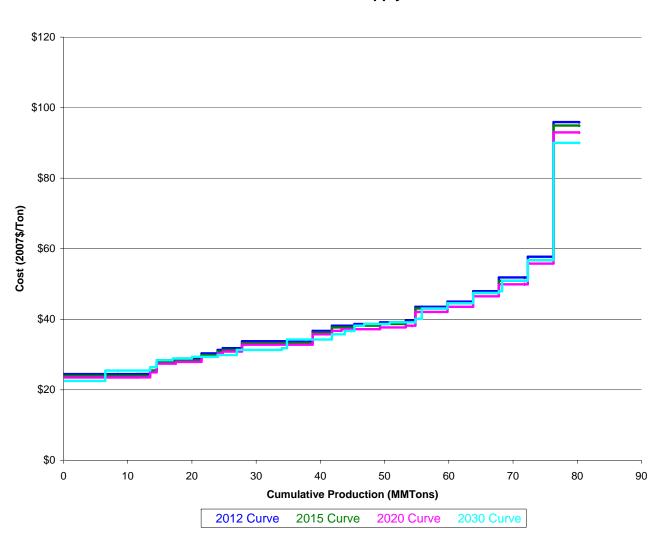

# Coal Supply Curve - PW\_BE



## Coal Supply Curve - PW\_BG



# Coal Supply Curve - OH\_BB



# Coal Supply Curve - OH\_BD



# Coal Supply Curve - OH\_BE



# Coal Supply Curve - OH\_BG



# Coal Supply Curve - OH\_BH



## Coal Supply Curve - MD\_BB



# Coal Supply Curve - MD\_BD



# Coal Supply Curve - MD\_BE



## Coal Supply Curve - MD\_BG



# Coal Supply Curve - WN\_BD



# Coal Supply Curve - WN\_BE



# Coal Supply Curve - WN\_BG



# Coal Supply Curve - WN\_BH



# Coal Supply Curve - TX\_LD



Coal Supply Curve - TX\_LE



# Coal Supply Curve - TX\_LG



# Coal Supply Curve - LA\_LE



## Coal Supply Curve - KW\_BD



# Coal Supply Curve - KW\_BE



# Coal Supply Curve - KW\_BG



# Coal Supply Curve - KW\_BH



# Coal Supply Curve - IL\_BE



# Coal Supply Curve - IL\_BG



# Coal Supply Curve - IL\_BH



# Coal Supply Curve - IN\_BD



## Coal Supply Curve - IN\_BE



# Coal Supply Curve - IN\_BG



# Coal Supply Curve - IN\_BH



# Coal Supply Curve - MS\_LE



# Coal Supply Curve - ND\_LD



# Coal Supply Curve - ND\_LE



# Coal Supply Curve - ME\_LD



# Coal Supply Curve - WS\_BA



# Coal Supply Curve - WS\_BB



# Coal Supply Curve - WS\_BD



# Coal Supply Curve - WS\_BE



# Coal Supply Curve - WS\_BG



# Coal Supply Curve - VA\_BA



# Coal Supply Curve - VA\_BB



# Coal Supply Curve - VA\_BD



# Coal Supply Curve - VA\_BE



# Coal Supply Curve - KE\_BA



# Coal Supply Curve - KE\_BB



# Coal Supply Curve - KE\_BD



# Coal Supply Curve - KE\_BE



# Coal Supply Curve - KE\_BG



# Coal Supply Curve - TN\_BB



# Coal Supply Curve - TN\_BD