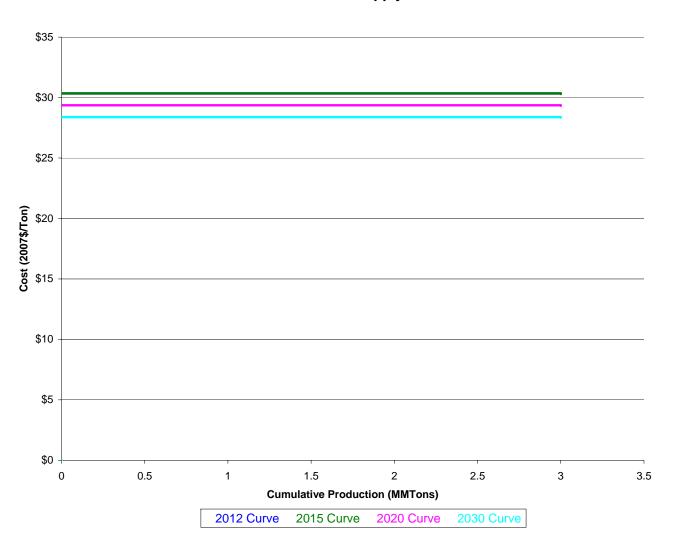

# Appendix 9-4 Coal Supply Curves in EPA Base Case v.4.10

# Coal Supply Curve - WH\_SA



# Coal Supply Curve - WH\_SB



# Coal Supply Curve - WL\_SB



## Coal Supply Curve - MP\_SA



# Coal Supply Curve - MP\_SD



## Coal Supply Curve - MT\_BB



## Coal Supply Curve - WG\_BB



# Coal Supply Curve - WG\_SD



# Coal Supply Curve - KS\_BG



# Coal Supply Curve - OK\_BE



# Coal Supply Curve - NS\_BB



## Coal Supply Curve - NS\_BD



# Coal Supply Curve - NS\_BE



# Coal Supply Curve - AZ\_BB



# Coal Supply Curve - CG\_BA



# Coal Supply Curve - CG\_BB



# Coal Supply Curve - CR\_BA



# Coal Supply Curve - CR\_BD



# Coal Supply Curve - CU\_BA



# Coal Supply Curve - CU\_BB



# Coal Supply Curve - CU\_BD



# Coal Supply Curve - UT\_BA



# Coal Supply Curve - UT\_BB



# Coal Supply Curve - UT\_BD



# Coal Supply Curve - UT\_BE



# Coal Supply Curve - PC\_BD



# Coal Supply Curve - PC\_BE



# Coal Supply Curve - PC\_BG



# Coal Supply Curve - PC\_BH



# Coal Supply Curve - PW\_BD



# Coal Supply Curve - PW\_BE



## Coal Supply Curve - PW\_BG



# Coal Supply Curve - OH\_BB



# Coal Supply Curve - OH\_BD



# Coal Supply Curve - OH\_BE



# Coal Supply Curve - OH\_BG



# Coal Supply Curve - OH\_BH



## Coal Supply Curve - MD\_BB



# Coal Supply Curve - MD\_BD



# Coal Supply Curve - MD\_BE



## Coal Supply Curve - MD\_BG



# Coal Supply Curve - WN\_B