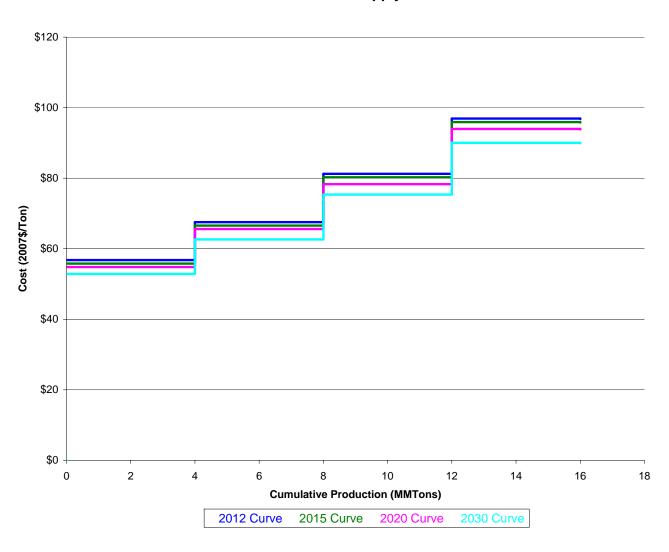

# Coal Supply Curve - NS\_BE



# Coal Supply Curve - AZ\_BB



# Coal Supply Curve - CG\_BA



# Coal Supply Curve - CG\_BB



# Coal Supply Curve - CR\_BA



# Coal Supply Curve - CR\_BD



# Coal Supply Curve - CU\_BA



# Coal Supply Curve - CU\_BB



# Coal Supply Curve - CU\_BD



# Coal Supply Curve - UT\_BA



# Coal Supply Curve - UT\_BB



# Coal Supply Curve - UT\_BD



# Coal Supply Curve - UT\_BE



# Coal Supply Curve - PC\_BD



# Coal Supply Curve - PC\_BE



# Coal Supply Curve - PC\_BG



# Coal Supply Curve - PC\_BH



# Coal Supply Curve - PW\_BD



# Coal Supply Curve - PW\_BE



## Coal Supply Curve - PW\_BG



# Coal Supply Curve - OH\_BB



# Coal Supply Curve - OH\_BD



# Coal Supply Curve - OH\_BE



# Coal Supply Curve - OH\_BG



# Coal Supply Curve - OH\_BH



## Coal Supply Curve - MD\_BB



# Coal Supply Curve - MD\_BD



# Coal Supply Curve - MD\_BE



## Coal Supply Curve - MD\_BG



# Coal Supply Curve - WN\_BD



# Coal Supply Curve - WN\_BE



# Coal Supply Curve - WN\_BG



# Coal Supply Curve - WN\_BH



# Coal Supply Curve - TX\_LD



Coal Supply Curve - TX\_LE



# Coal Supply Curve - TX\_LG



# Coal Supply Curve - LA\_LE



## Coal Supply Curve - KW\_BD



# Coal Supply Curve - KW\_BE



# Coal Supply Curve - KW\_BG



# Coal Supply Curve - KW\_BH



# Coal Supply Curve - IL\_BE



# Coal Supply Curve - IL\_BG



# Coal Supply Curve - IL\_BH



# Coal Supply Curve - IN\_BD



## Coal Supply Curve - IN\_BE



# Coal Supply Curve - IN\_BG



# Coal Supply Curve - IN\_BH



# Coal Supply Curve - MS\_LE



# Coal Supply Curve - ND\_LD