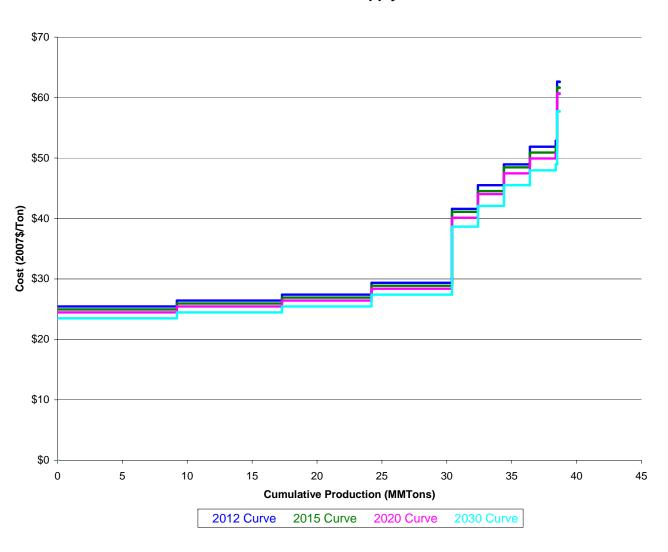

## Coal Supply Curve - WG\_BB



# Coal Supply Curve - WG\_SD



# Coal Supply Curve - KS\_BG



# Coal Supply Curve - OK\_BE



# Coal Supply Curve - NS\_BB



## Coal Supply Curve - NS\_BD



# Coal Supply Curve - NS\_BE



# Coal Supply Curve - AZ\_BB



# Coal Supply Curve - CG\_BA



# Coal Supply Curve - CG\_BB



# Coal Supply Curve - CR\_BA



# Coal Supply Curve - CR\_BD



# Coal Supply Curve - CU\_BA



# Coal Supply Curve - CU\_BB



# Coal Supply Curve - CU\_BD



# Coal Supply Curve - UT\_BA



# Coal Supply Curve - UT\_BB



# Coal Supply Curve - UT\_BD



# Coal Supply Curve - UT\_BE



# Coal Supply Curve - PC\_BD



# Coal Supply Curve - PC\_BE



# Coal Supply Curve - PC\_BG



# Coal Supply Curve - PC\_BH



# Coal Supply Curve - PW\_BD



# Coal Supply Curve - PW\_BE



## Coal Supply Curve - PW\_BG



# Coal Supply Curve - OH\_BB



# Coal Supply Curve - OH\_BD



# Coal Supply Curve - OH\_BE



# Coal Supply Curve - OH\_BG



# Coal Supply Curve - OH\_BH



## Coal Supply Curve - MD\_BB



# Coal Supply Curve - MD\_BD



# Coal Supply Curve - MD\_BE



## Coal Supply Curve - MD\_BG



# Coal Supply Curve - WN\_BD



# Coal Supply Curve - WN\_BE



# Coal Supply Curve - WN\_BG



# Coal Supply Curve - WN\_BH



# Coal Supply Curve - TX\_LD



Coal Supply Curve - TX\_LE



# Coal Supply Curve - TX\_LG



# Coal Supply Curve - LA\_LE



## Coal Supply Curve - KW\_BD



# Coal Supply Curve - KW\_BE



# Coal Supply Curve - KW\_BG



# Coal Supply Curve - KW\_BH



# Coal Supply Curve - IL\_BE



# Coal Supply Curve - IL\_BG



# Coal Supply Curve - IL\_BH