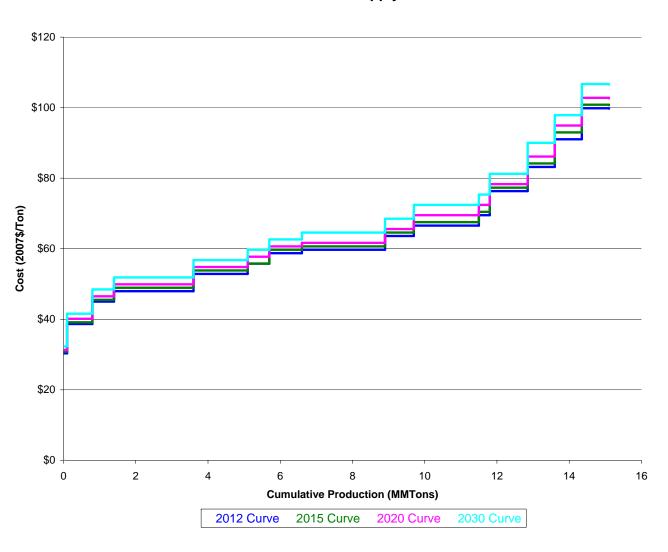

# Coal Supply Curve - TX\_LG



# Coal Supply Curve - LA\_LE



## Coal Supply Curve - KW\_BD



# Coal Supply Curve - KW\_BE



# Coal Supply Curve - KW\_BG



# Coal Supply Curve - KW\_BH



# Coal Supply Curve - IL\_BE



# Coal Supply Curve - IL\_BG



# Coal Supply Curve - IL\_BH



# Coal Supply Curve - IN\_BD



## Coal Supply Curve - IN\_BE



# Coal Supply Curve - IN\_BG



# Coal Supply Curve - IN\_BH



# Coal Supply Curve - MS\_LE



# Coal Supply Curve - ND\_LD



# Coal Supply Curve - ND\_LE



# Coal Supply Curve - ME\_LD



# Coal Supply Curve - WS\_BA



# Coal Supply Curve - WS\_BB



# Coal Supply Curve - WS\_BD



# Coal Supply Curve - WS\_BE



# Coal Supply Curve - WS\_BG



# Coal Supply Curve - VA\_BA



# Coal Supply Curve - VA\_BB



# Coal Supply Curve - VA\_BD



# Coal Supply Curve - VA\_BE



# Coal Supply Curve - KE\_BA



# Coal Supply Curve - KE\_BB



# Coal Supply Curve - KE\_BD



# Coal Supply Curve - KE\_BE



# Coal Supply Curve - KE\_BG



# Coal Supply Curve - TN\_BB



# Coal Supply Curve - TN\_BD



# Coal Supply Curve - TN\_BE



# Coal Supply Curve - AL\_BD



# Coal Supply Curve - AL\_BE



# Coal Supply Curve - AL\_BB