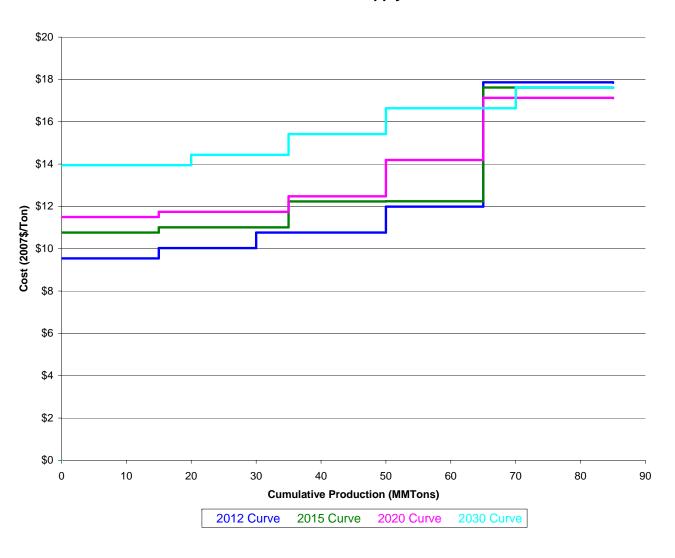

# Appendix 9-4 Coal Supply Curves in EPA Base Case v.4.10

# Coal Supply Curve - WH\_SA



# Coal Supply Curve - WH\_SB



# Coal Supply Curve - WL\_SB



## Coal Supply Curve - MP\_SA



# Coal Supply Curve - MP\_SD



## Coal Supply Curve - MT\_BB



## Coal Supply Curve - WG\_BB



# Coal Supply Curve - WG\_SD



# Coal Supply Curve - KS\_BG



# Coal Supply Curve - OK\_BE



# Coal Supply Curve - NS\_BB



## Coal Supply Curve - NS\_BD



# Coal Supply Curve - NS\_BE



# Coal Supply Curve - AZ\_BB



# Coal Supply Curve - CG\_BA



# Coal Supply Curve - CG\_BB



# Coal Supply Curve - CR\_BA



# Coal Supply Curve - CR\_BD



# Coal Supply Curve - CU\_BA



# Coal Supply Curve - CU\_BB



# Coal Supply Curve - CU\_BD



# Coal Supply Curve - UT\_BA



# Coal Supply Curve - UT\_BB



# Coal Supply Curve - UT\_BD



# Coal Supply Curve - UT\_BE



# Coal Supply Curve - PC\_BD



# Coal Supply Curve - PC\_BE



# Coal Supply Curve - PC\_BG



# Coal Supply Curve - PC\_B