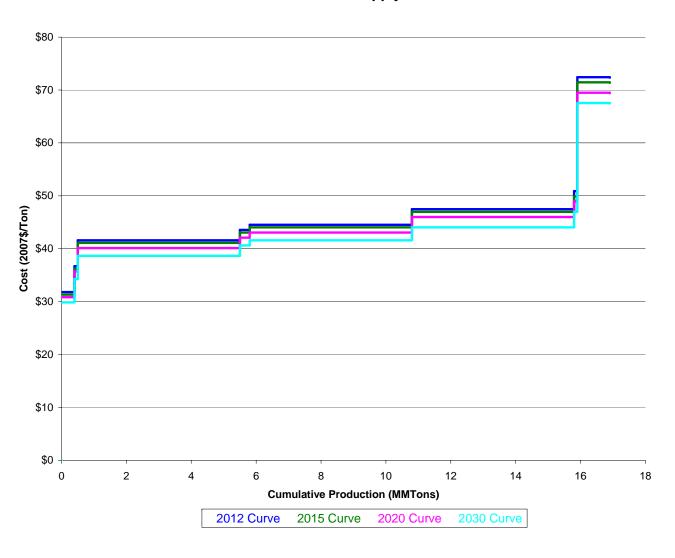

# Coal Supply Curve - WG\_SD



# Coal Supply Curve - KS\_BG



# Coal Supply Curve - OK\_BE



# Coal Supply Curve - NS\_BB



## Coal Supply Curve - NS\_BD



# Coal Supply Curve - NS\_BE



# Coal Supply Curve - AZ\_BB



# Coal Supply Curve - CG\_BA



# Coal Supply Curve - CG\_BB



# Coal Supply Curve - CR\_BA



# Coal Supply Curve - CR\_BD



# Coal Supply Curve - CU\_BA



# Coal Supply Curve - CU\_BB



# Coal Supply Curve - CU\_BD



# Coal Supply Curve - UT\_BA



# Coal Supply Curve - UT\_BB



# Coal Supply Curve - UT\_BD



# Coal Supply Curve - UT\_BE



# Coal Supply Curve - PC\_BD



# Coal Supply Curve - PC\_BE



# Coal Supply Curve - PC\_BG



# Coal Supply Curve - PC\_BH



# Coal Supply Curve - PW\_BD



# Coal Supply Curve - PW\_BE



## Coal Supply Curve - PW\_BG



# Coal Supply Curve - OH\_BB



# Coal Supply Curve - OH\_BD



# Coal Supply Curve - OH\_BE



# Coal Supply Curve - OH\_BG



# Coal Supply Curve - OH\_BH



## Coal Supply Curve - MD\_BB



# Coal Supply Curve - MD\_BD



# Coal Supply Curve - MD\_BE



## Coal Supply Curve - MD\_BG



# Coal Supply Curve - WN\_BD



# Coal Supply Curve - WN\_BE



# Coal Supply Curve - WN\_BG



# Coal Supply Curve - WN\_BH



# Coal Supply Curve - TX\_LD



Coal Supply Curve - TX\_LE



# Coal Supply Curve - TX\_LG



# Coal Supply Curve - LA\_LE



## Coal Supply Curve - KW\_BD



# Coal Supply Curve - KW\_BE



# Coal Supply Curve - KW\_BG



# Coal Supply Curve - KW\_BH



# Coal Supply Curve - IL\_BE



# Coal Supply Curve - IL\_BG



# Coal Supply Curve - IL\_BH



# Coal Supply Curve - IN\_BD