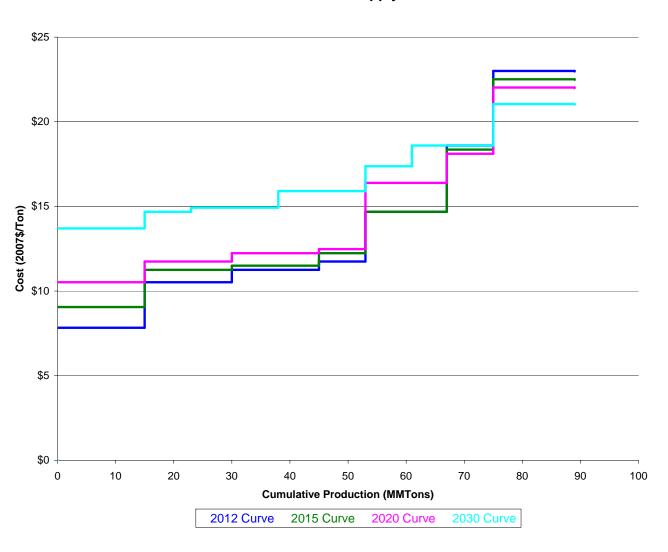

# Appendix 9-4 Coal Supply Curves in EPA Base Case v.4.10

# Coal Supply Curve - WH\_SA



# Coal Supply Curve - WH\_SB



# Coal Supply Curve - WL\_SB



## Coal Supply Curve - MP\_SA



# Coal Supply Curve - MP\_SD



## Coal Supply Curve - MT\_BB



## Coal Supply Curve - WG\_BB



# Coal Supply Curve - WG\_SD



# Coal Supply Curve - KS\_BG



# Coal Supply Curve - OK\_BE



# Coal Supply Curve - NS\_BB



## Coal Supply Curve - NS\_BD



# Coal Supply Curve - NS\_BE



# Coal Supply Curve - AZ\_BB



# Coal Supply Curve - CG\_BA



# Coal Supply Curve - CG\_BB



# Coal Supply Curve - CR\_BA



# Coal Supply Curve - CR\_BD



# Coal Supply Curve - CU\_BA



# Coal Supply Curve - CU\_BB



# Coal Supply Curve - CU\_BD



# Coal Supply Curve - UT\_BA



# Coal Supply Curve - UT\_BB



# Coal Supply Curve - UT\_BD



# Coal Supply Curve - UT\_BE



# Coal Supply Curve - PC\_BD



# Coal Supply Curve - PC\_BE



# Coal Supply Curve - PC\_BG



# Coal Supply Curve - PC\_BH



# Coal Supply Curve - PW\_B