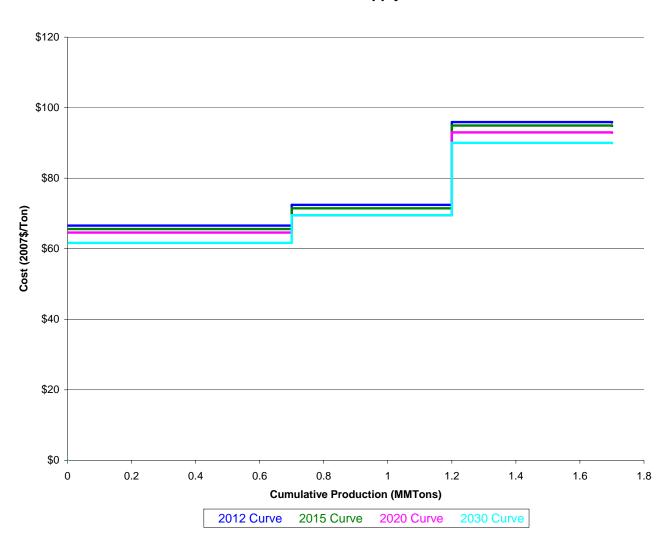

# Coal Supply Curve - PC\_BD



# Coal Supply Curve - PC\_BE



# Coal Supply Curve - PC\_BG



# Coal Supply Curve - PC\_BH



# Coal Supply Curve - PW\_BD



# Coal Supply Curve - PW\_BE



## Coal Supply Curve - PW\_BG



# Coal Supply Curve - OH\_BB



# Coal Supply Curve - OH\_BD



# Coal Supply Curve - OH\_BE



# Coal Supply Curve - OH\_BG



# Coal Supply Curve - OH\_BH



## Coal Supply Curve - MD\_BB



# Coal Supply Curve - MD\_BD



# Coal Supply Curve - MD\_BE



## Coal Supply Curve - MD\_BG



# Coal Supply Curve - WN\_BD



# Coal Supply Curve - WN\_BE



# Coal Supply Curve - WN\_BG



# Coal Supply Curve - WN\_BH



# Coal Supply Curve - TX\_LD



Coal Supply Curve - TX\_LE



# Coal Supply Curve - TX\_LG



# Coal Supply Curve - LA\_LE



## Coal Supply Curve - KW\_BD



# Coal Supply Curve - KW\_BE



# Coal Supply Curve - KW\_BG



# Coal Supply Curve - KW\_BH



# Coal Supply Curve - IL\_BE



# Coal Supply Curve - IL\_BG



# Coal Supply Curve - IL\_BH



# Coal Supply Curve - IN\_BD



## Coal Supply Curve - IN\_BE



# Coal Supply Curve - IN\_BG



# Coal Supply Curve - IN\_BH



# Coal Supply Curve - MS\_LE



# Coal Supply Curve - ND\_LD



# Coal Supply Curve - ND\_LE



# Coal Supply Curve - ME\_LD



# Coal Supply Curve - WS\_BA



# Coal Supply Curve - WS\_BB



# Coal Supply Curve - WS\_BD



# Coal Supply Curve - WS\_BE



# Coal Supply Curve - WS\_BG



# Coal Supply Curve - VA\_BA



# Coal Supply Curve - VA\_BB



# Coal Supply Curve - VA\_BD



# Coal Supply Curve - VA\_BE



# Coal Supply Curve - KE\_BA



# Coal Supply Curve - KE\_BB