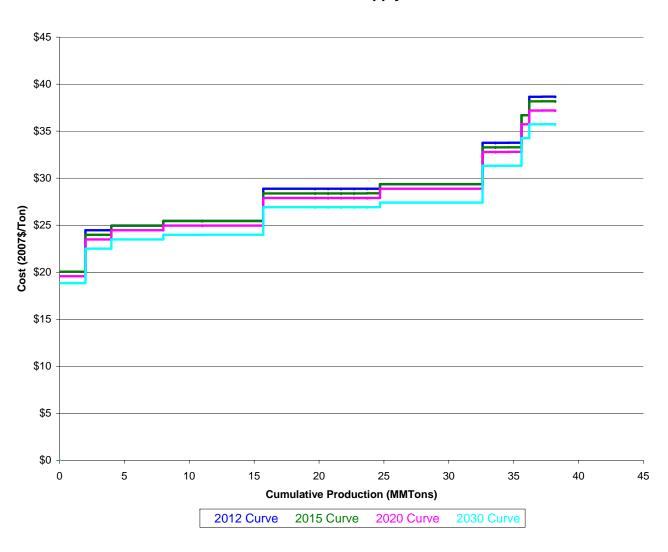

# Appendix 9-4 Coal Supply Curves in EPA Base Case v.4.10

# Coal Supply Curve - WH\_SA



# Coal Supply Curve - WH\_SB



# Coal Supply Curve - WL\_SB



## Coal Supply Curve - MP\_SA



# Coal Supply Curve - MP\_SD



## Coal Supply Curve - MT\_BB



## Coal Supply Curve - WG\_BB



# Coal Supply Curve - WG\_SD



# Coal Supply Curve - KS\_BG



# Coal Supply Curve - OK\_BE



# Coal Supply Curve - NS\_BB



## Coal Supply Curve - NS\_BD



# Coal Supply Curve - NS\_BE



# Coal Supply Curve - AZ\_BB



# Coal Supply Curve - CG\_BA



# Coal Supply Curve - CG\_BB



# Coal Supply Curve - CR\_BA



# Coal Supply Curve - CR\_BD



# Coal Supply Curve - CU\_BA



# Coal Supply Curve - CU\_BB



# Coal Supply Curve - CU\_BD



# Coal Supply Curve - UT\_BA



# Coal Supply Curve - UT\_BB



# Coal Supply Curve - UT\_BD



# Coal Supply Curve - UT\_BE



# Coal Supply Curve - PC\_BD



# Coal Supply Curve - PC\_BE



# Coal Supply Curve - PC\_BG



# Coal Supply Curve - PC\_BH



# Coal Supply Curve - PW\_BD



# Coal Supply Curve - PW\_BE



## Coal Supply Curve - PW\_BG



# Coal Supply Curve - OH\_BB



# Coal Supply Curve - OH\_BD



# Coal Supply Curve - OH\_BE



# Coal Supply Curve - OH\_BG



# Coal Supply Curve - OH\_BH



## Coal Supply Curve - MD\_BB



# Coal Supply Curve - MD\_BD



# Coal Supply Curve - MD\_BE



## Coal Supply Curve - MD\_BG



# Coal Supply Curve - WN\_BD



# Coal Supply Curve - WN\_BE



# Coal Supply Curve - WN\_BG



# Coal Supply Curve - WN\_BH



# Coal Supply Curve - TX\_LD



Coal Supply Curve - TX\_LE



# Coal Supply Curve - TX\_LG