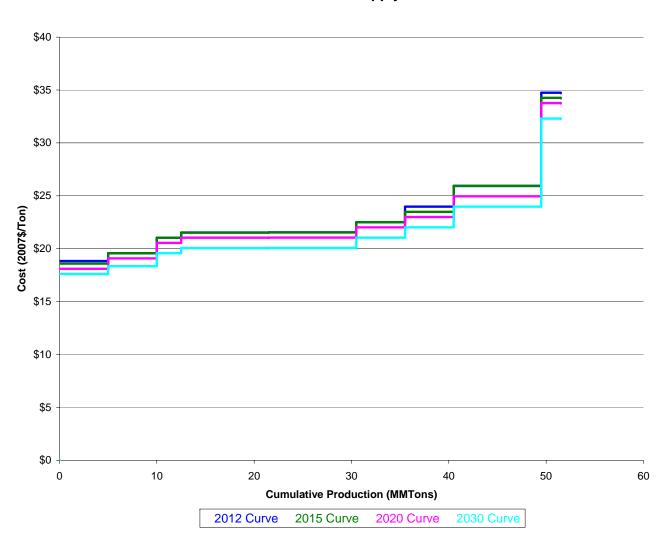

# Appendix 9-4 Coal Supply Curves in EPA Base Case v.4.10

# Coal Supply Curve - WH\_SA



# Coal Supply Curve - WH\_SB



# Coal Supply Curve - WL\_SB



## Coal Supply Curve - MP\_SA



# Coal Supply Curve - MP\_SD



## Coal Supply Curve - MT\_BB



## Coal Supply Curve - WG\_BB



# Coal Supply Curve - WG\_SD



# Coal Supply Curve - KS\_BG



# Coal Supply Curve - OK\_BE



# Coal Supply Curve - NS\_BB



## Coal Supply Curve - NS\_BD



# Coal Supply Curve - NS\_BE



# Coal Supply Curve - AZ\_BB



# Coal Supply Curve - CG\_BA



# Coal Supply Curve - CG\_BB



# Coal Supply Curve - CR\_BA



# Coal Supply Curve - CR\_BD



# Coal Supply Curve - CU\_BA



# Coal Supply Curve - CU\_BB



# Coal Supply Curve - CU\_BD



# Coal Supply Curve - UT\_BA



# Coal Supply Curve - UT\_BB



# Coal Supply Curve - UT\_BD



# Coal Supply Curve - UT\_BE



# Coal Supply Curve - PC\_BD



# Coal Supply Curve - PC\_BE



# Coal Supply Curve - PC\_BG



# Coal Supply Curve - PC\_BH



# Coal Supply Curve - PW\_BD



# Coal Supply Curve - PW\_BE



## Coal Supply Curve - PW\_BG



# Coal Supply Curve - OH\_BB



# Coal Supply Curve - OH\_BD



# Coal Supply Curve - OH\_BE



# Coal Supply Curve - OH\_BG



# Coal Supply Curve - OH\_BH



## Coal Supply Curve - MD\_BB



# Coal Supply Curve - MD\_BD



# Coal Supply Curve - MD\_BE



## Coal Supply Curve - MD\_B