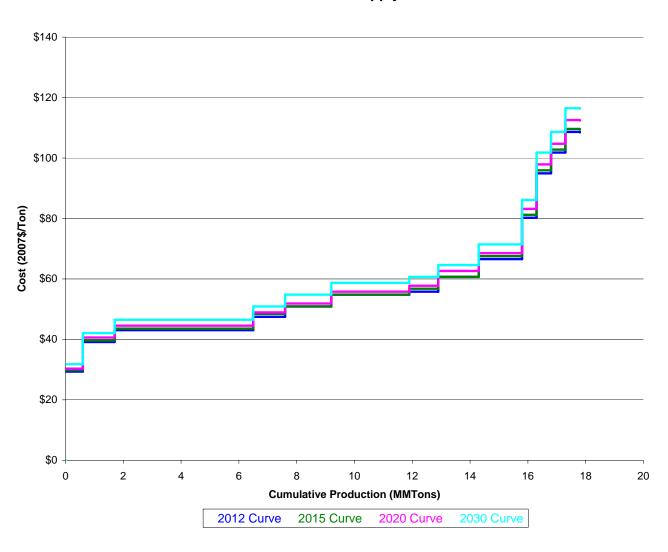

# Coal Supply Curve - WN\_BD



# Coal Supply Curve - WN\_BE



# Coal Supply Curve - WN\_BG



# Coal Supply Curve - WN\_BH



# Coal Supply Curve - TX\_LD



Coal Supply Curve - TX\_LE



# Coal Supply Curve - TX\_LG



# Coal Supply Curve - LA\_LE



## Coal Supply Curve - KW\_BD



# Coal Supply Curve - KW\_BE



# Coal Supply Curve - KW\_BG



# Coal Supply Curve - KW\_BH



# Coal Supply Curve - IL\_BE



# Coal Supply Curve - IL\_BG



# Coal Supply Curve - IL\_BH



# Coal Supply Curve - IN\_BD



## Coal Supply Curve - IN\_BE



# Coal Supply Curve - IN\_BG



# Coal Supply Curve - IN\_BH



# Coal Supply Curve - MS\_LE



# Coal Supply Curve - ND\_LD



# Coal Supply Curve - ND\_LE



# Coal Supply Curve - ME\_LD



# Coal Supply Curve - WS\_BA



# Coal Supply Curve - WS\_BB



# Coal Supply Curve - WS\_BD



# Coal Supply Curve - WS\_BE



# Coal Supply Curve - WS\_BG



# Coal Supply Curve - VA\_BA



# Coal Supply Curve - VA\_BB



# Coal Supply Curve - VA\_BD



# Coal Supply Curve - VA\_BE



# Coal Supply Curve - KE\_BA



# Coal Supply Curve - KE\_BB



# Coal Supply Curve - KE\_BD



# Coal Supply Curve - KE\_BE



# Coal Supply Curve - KE\_BG



# Coal Supply Curve - TN\_BB



# Coal Supply Curve - TN\_BD



# Coal Supply Curve - TN\_BE



# Coal Supply Curve - AL\_BD



# Coal Supply Curve - AL\_BE



# Coal Supply Curve - AL\_BB