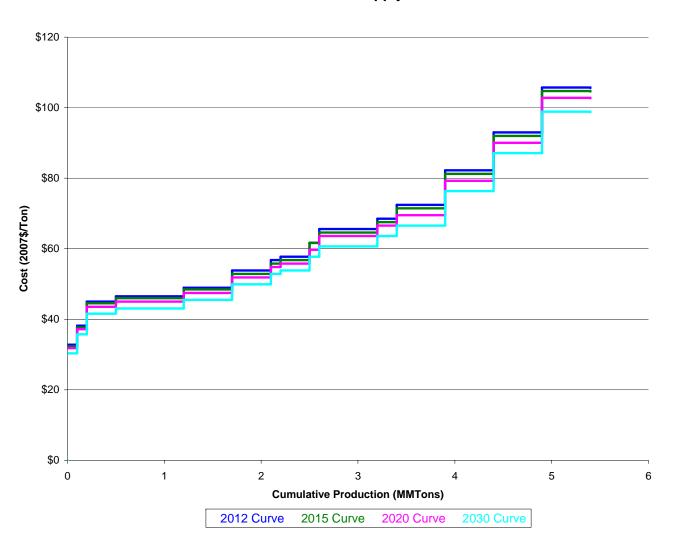

Coal Supply Curve - WH\_SB



# Coal Supply Curve - WL\_SB



## Coal Supply Curve - MP\_SA



# Coal Supply Curve - MP\_SD



## Coal Supply Curve - MT\_BB



## Coal Supply Curve - WG\_BB



# Coal Supply Curve - WG\_SD



# Coal Supply Curve - KS\_BG



# Coal Supply Curve - OK\_BE



# Coal Supply Curve - NS\_BB



## Coal Supply Curve - NS\_BD



# Coal Supply Curve - NS\_BE



# Coal Supply Curve - AZ\_BB



# Coal Supply Curve - CG\_BA



# Coal Supply Curve - CG\_BB



# Coal Supply Curve - CR\_BA



# Coal Supply Curve - CR\_BD



# Coal Supply Curve - CU\_BA



# Coal Supply Curve - CU\_BB



# Coal Supply Curve - CU\_BD



# Coal Supply Curve - UT\_BA



# Coal Supply Curve - UT\_BB



# Coal Supply Curve - UT\_BD



# Coal Supply Curve - UT\_BE



# Coal Supply Curve - PC\_BD



# Coal Supply Curve - PC\_BE



# Coal Supply Curve - PC\_BG



# Coal Supply Curve - PC\_BH



# Coal Supply Curve - PW\_BD



# Coal Supply Curve - PW\_BE



## Coal Supply Curve - PW\_BG



# Coal Supply Curve - OH\_BB



# Coal Supply Curve - OH\_BD



# Coal Supply Curve - OH\_BE



# Coal Supply Curve - OH\_BG



# Coal Supply Curve - OH\_BH



## Coal Supply Curve - MD\_BB



# Coal Supply Curve - MD\_BD



# Coal Supply Curve - MD\_BE



## Coal Supply Curve - MD\_BG



# Coal Supply Curve - WN\_BD



# Coal Supply Curve - WN\_BE



# Coal Supply Curve - WN\_BG



# Coal Supply Curve - WN\_BH



# Coal Supply Curve - TX\_LD



Coal Supply Curve - TX\_LE



# Coal Supply Curve - TX\_LG



# Coal Supply Curve - LA\_LE



## Coal Supply Curve - KW\_BD



# Coal Supply Curve - KW\_BE