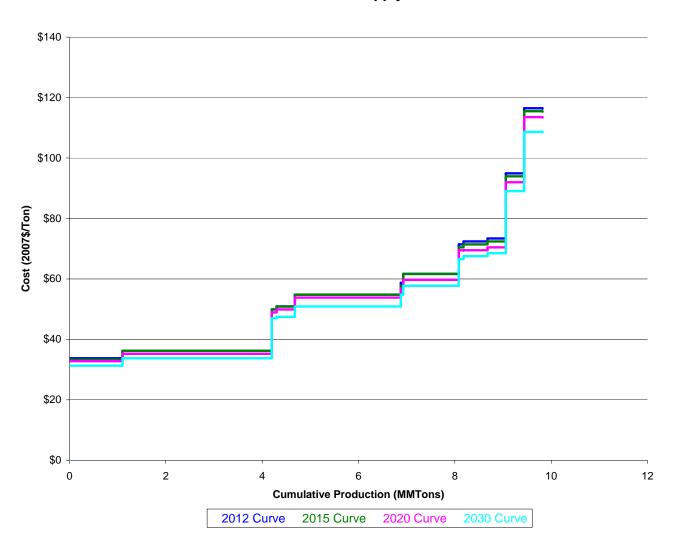

Coal Supply Curve - CR\_BD



# Coal Supply Curve - CU\_BA



# Coal Supply Curve - CU\_BB



# Coal Supply Curve - CU\_BD



# Coal Supply Curve - UT\_BA



# Coal Supply Curve - UT\_BB



# Coal Supply Curve - UT\_BD



# Coal Supply Curve - UT\_BE



# Coal Supply Curve - PC\_BD



# Coal Supply Curve - PC\_BE



# Coal Supply Curve - PC\_BG



# Coal Supply Curve - PC\_BH



# Coal Supply Curve - PW\_BD



# Coal Supply Curve - PW\_BE



## Coal Supply Curve - PW\_BG



# Coal Supply Curve - OH\_BB



# Coal Supply Curve - OH\_BD



# Coal Supply Curve - OH\_BE



# Coal Supply Curve - OH\_BG



# Coal Supply Curve - OH\_BH



## Coal Supply Curve - MD\_BB



# Coal Supply Curve - MD\_BD



# Coal Supply Curve - MD\_BE



## Coal Supply Curve - MD\_BG



# Coal Supply Curve - WN\_BD



# Coal Supply Curve - WN\_BE



# Coal Supply Curve - WN\_BG



# Coal Supply Curve - WN\_BH



# Coal Supply Curve - TX\_LD



Coal Supply Curve - TX\_LE



# Coal Supply Curve - TX\_LG



# Coal Supply Curve - LA\_LE



## Coal Supply Curve - KW\_BD



# Coal Supply Curve - KW\_BE



# Coal Supply Curve - KW\_BG



# Coal Supply Curve - KW\_BH



# Coal Supply Curve - IL\_BE



# Coal Supply Curve - IL\_BG



# Coal Supply Curve - IL\_BH



# Coal Supply Curve - IN\_BD



## Coal Supply Curve - IN\_BE



# Coal Supply Curve - IN\_BG



# Coal Supply Curve - IN\_BH



# Coal Supply Curve - MS\_LE



# Coal Supply Curve - ND\_LD



# Coal Supply Curve - ND\_LE



# Coal Supply Curve - ME\_LD



# Coal Supply Curve - WS\_BA



# Coal Supply Curve - WS\_BB



# Coal Supply Curve - WS\_BD