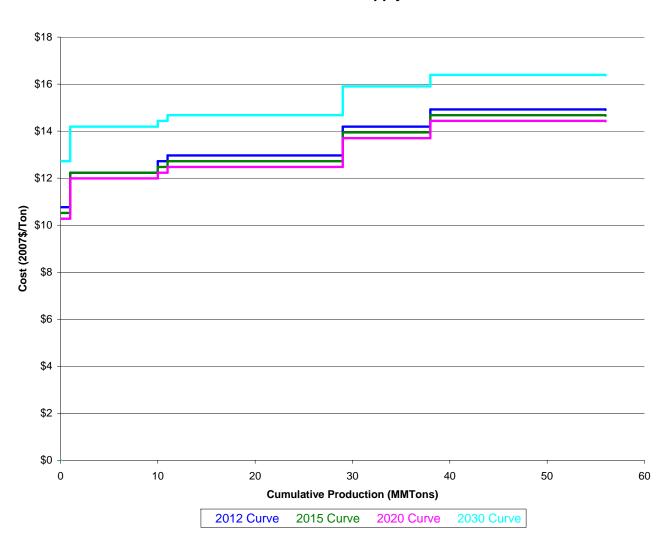

## Coal Supply Curve - MD\_BB



# Coal Supply Curve - MD\_BD



# Coal Supply Curve - MD\_BE



## Coal Supply Curve - MD\_BG



# Coal Supply Curve - WN\_BD



# Coal Supply Curve - WN\_BE



# Coal Supply Curve - WN\_BG



# Coal Supply Curve - WN\_BH



# Coal Supply Curve - TX\_LD



Coal Supply Curve - TX\_LE



# Coal Supply Curve - TX\_LG



# Coal Supply Curve - LA\_LE



## Coal Supply Curve - KW\_BD



# Coal Supply Curve - KW\_BE



# Coal Supply Curve - KW\_BG



# Coal Supply Curve - KW\_BH



# Coal Supply Curve - IL\_BE



# Coal Supply Curve - IL\_BG



# Coal Supply Curve - IL\_BH



# Coal Supply Curve - IN\_BD



## Coal Supply Curve - IN\_BE



# Coal Supply Curve - IN\_BG



# Coal Supply Curve - IN\_BH



# Coal Supply Curve - MS\_LE



# Coal Supply Curve - ND\_LD



# Coal Supply Curve - ND\_LE



# Coal Supply Curve - ME\_LD



# Coal Supply Curve - WS\_BA



# Coal Supply Curve - WS\_BB



# Coal Supply Curve - WS\_BD



# Coal Supply Curve - WS\_BE



# Coal Supply Curve - WS\_BG



# Coal Supply Curve - VA\_BA



# Coal Supply Curve - VA\_BB



# Coal Supply Curve - VA\_BD



# Coal Supply Curve - VA\_BE



# Coal Supply Curve - KE\_BA



# Coal Supply Curve - KE\_BB



# Coal Supply Curve - KE\_BD



# Coal Supply Curve - KE\_BE



# Coal Supply Curve - KE\_BG



# Coal Supply Curve - TN\_BB



# Coal Supply Curve - TN\_BD



# Coal Supply Curve - TN\_BE



# Coal Supply Curve - AL\_BD



# Coal Supply Curve - AL\_BE



# Coal Supply Curve - AL\_BB