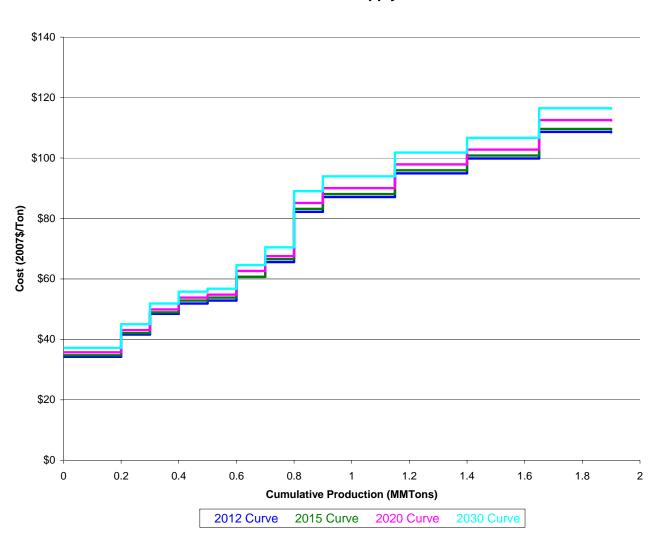

## Coal Supply Curve - MD\_BG



# Coal Supply Curve - WN\_BD



# Coal Supply Curve - WN\_BE



# Coal Supply Curve - WN\_BG



# Coal Supply Curve - WN\_BH



# Coal Supply Curve - TX\_LD



Coal Supply Curve - TX\_LE



# Coal Supply Curve - TX\_LG



# Coal Supply Curve - LA\_LE



## Coal Supply Curve - KW\_BD



# Coal Supply Curve - KW\_BE



# Coal Supply Curve - KW\_BG



# Coal Supply Curve - KW\_BH



# Coal Supply Curve - IL\_BE



# Coal Supply Curve - IL\_BG



# Coal Supply Curve - IL\_BH



# Coal Supply Curve - IN\_BD



## Coal Supply Curve - IN\_BE



# Coal Supply Curve - IN\_BG



# Coal Supply Curve - IN\_BH



# Coal Supply Curve - MS\_LE



# Coal Supply Curve - ND\_LD



# Coal Supply Curve - ND\_LE



# Coal Supply Curve - ME\_LD



# Coal Supply Curve - WS\_BA



# Coal Supply Curve - WS\_BB



# Coal Supply Curve - WS\_BD



# Coal Supply Curve - WS\_BE



# Coal Supply Curve - WS\_BG



# Coal Supply Curve - VA\_BA



# Coal Supply Curve - VA\_BB



# Coal Supply Curve - VA\_BD



# Coal Supply Curve - VA\_BE



# Coal Supply Curve - KE\_BA



# Coal Supply Curve - KE\_BB



# Coal Supply Curve - KE\_BD



# Coal Supply Curve - KE\_BE



# Coal Supply Curve - KE\_BG



# Coal Supply Curve - TN\_BB



# Coal Supply Curve - TN\_BD



# Coal Supply Curve - TN\_BE



# Coal Supply Curve - AL\_BD



# Coal Supply Curve - AL\_BE



# Coal Supply Curve - AL\_BB