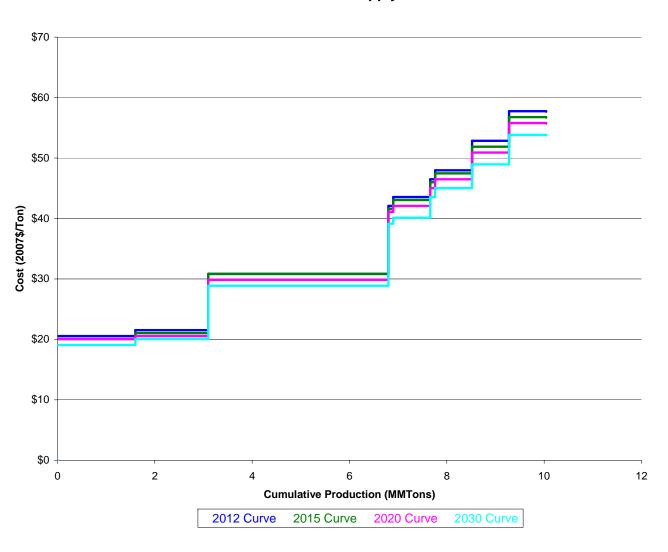

# Coal Supply Curve - MT\_BB



## Coal Supply Curve - WG\_BB



# Coal Supply Curve - WG\_SD



# Coal Supply Curve - KS\_BG



# Coal Supply Curve - OK\_BE



# Coal Supply Curve - NS\_BB



## Coal Supply Curve - NS\_BD



# Coal Supply Curve - NS\_BE



# Coal Supply Curve - AZ\_BB



# Coal Supply Curve - CG\_BA



# Coal Supply Curve - CG\_BB



# Coal Supply Curve - CR\_BA



# Coal Supply Curve - CR\_BD



# Coal Supply Curve - CU\_BA



# Coal Supply Curve - CU\_BB



# Coal Supply Curve - CU\_BD



# Coal Supply Curve - UT\_BA



# Coal Supply Curve - UT\_BB



# Coal Supply Curve - UT\_BD



# Coal Supply Curve - UT\_BE



# Coal Supply Curve - PC\_BD



# Coal Supply Curve - PC\_BE



# Coal Supply Curve - PC\_BG



# Coal Supply Curve - PC\_BH



# Coal Supply Curve - PW\_BD



# Coal Supply Curve - PW\_BE



## Coal Supply Curve - PW\_BG



# Coal Supply Curve - OH\_BB



# Coal Supply Curve - OH\_BD



# Coal Supply Curve - OH\_BE



# Coal Supply Curve - OH\_BG



# Coal Supply Curve - OH\_BH



## Coal Supply Curve - MD\_BB



# Coal Supply Curve - MD\_BD



# Coal Supply Curve - MD\_BE



## Coal Supply Curve - MD\_BG



# Coal Supply Curve - WN\_BD



# Coal Supply Curve - WN\_BE



# Coal Supply Curve - WN\_BG



# Coal Supply Curve - WN\_BH



# Coal Supply Curve - TX\_LD



Coal Supply Curve - TX\_LE



# Coal Supply Curve - TX\_LG



# Coal Supply Curve - LA\_LE



## Coal Supply Curve - KW\_BD



# Coal Supply Curve - KW\_BE



# Coal Supply Curve - KW\_BG



# Coal Supply Curve - KW\_BH



# Coal Supply Curve - IL\_BE



# Coal Supply Curve - IL\_BG