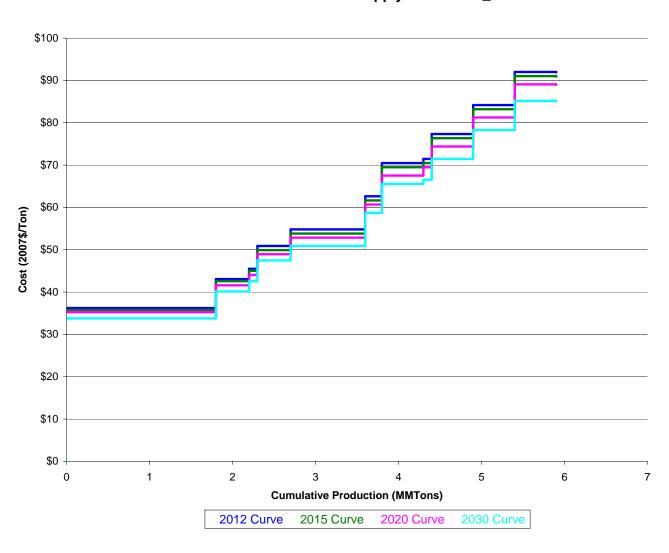

# Coal Supply Curve - IN\_BG



# Coal Supply Curve - IN\_BH



# Coal Supply Curve - MS\_LE



# Coal Supply Curve - ND\_LD



# Coal Supply Curve - ND\_LE



# Coal Supply Curve - ME\_LD



# Coal Supply Curve - WS\_BA



# Coal Supply Curve - WS\_BB



# Coal Supply Curve - WS\_BD



# Coal Supply Curve - WS\_BE



# Coal Supply Curve - WS\_BG



# Coal Supply Curve - VA\_BA



# Coal Supply Curve - VA\_BB



# Coal Supply Curve - VA\_BD



# Coal Supply Curve - VA\_BE



# Coal Supply Curve - KE\_BA



# Coal Supply Curve - KE\_BB



# Coal Supply Curve - KE\_BD



# Coal Supply Curve - KE\_BE



# Coal Supply Curve - KE\_BG



# Coal Supply Curve - TN\_BB



# Coal Supply Curve - TN\_BD



# Coal Supply Curve - TN\_BE



# Coal Supply Curve - AL\_BD



# Coal Supply Curve - AL\_BE



# Coal Supply Curve - AL\_BB