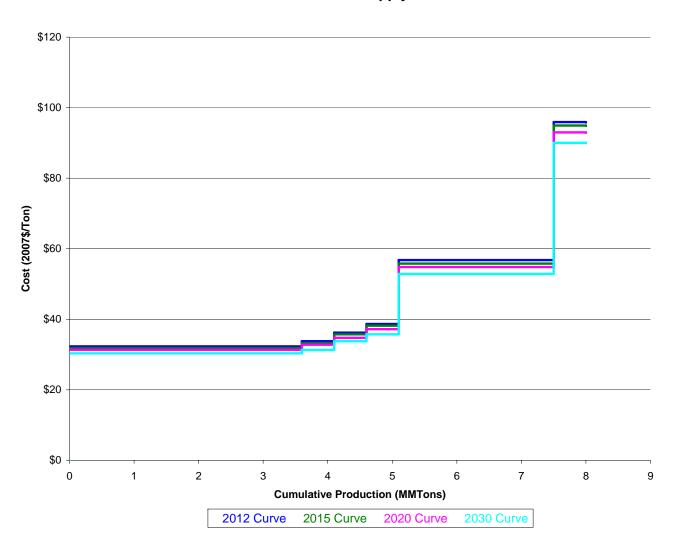

# Coal Supply Curve - OH\_BB



# Coal Supply Curve - OH\_BD



# Coal Supply Curve - OH\_BE



# Coal Supply Curve - OH\_BG



# Coal Supply Curve - OH\_BH



## Coal Supply Curve - MD\_BB



# Coal Supply Curve - MD\_BD



# Coal Supply Curve - MD\_BE



## Coal Supply Curve - MD\_BG



# Coal Supply Curve - WN\_BD



# Coal Supply Curve - WN\_BE



# Coal Supply Curve - WN\_BG



# Coal Supply Curve - WN\_BH



# Coal Supply Curve - TX\_LD



Coal Supply Curve - TX\_LE



# Coal Supply Curve - TX\_LG



# Coal Supply Curve - LA\_LE



## Coal Supply Curve - KW\_BD



# Coal Supply Curve - KW\_BE



# Coal Supply Curve - KW\_BG



# Coal Supply Curve - KW\_BH



# Coal Supply Curve - IL\_BE



# Coal Supply Curve - IL\_BG



# Coal Supply Curve - IL\_BH



# Coal Supply Curve - IN\_BD



## Coal Supply Curve - IN\_BE



# Coal Supply Curve - IN\_BG



# Coal Supply Curve - IN\_BH



# Coal Supply Curve - MS\_LE



# Coal Supply Curve - ND\_LD



# Coal Supply Curve - ND\_LE



# Coal Supply Curve - ME\_LD



# Coal Supply Curve - WS\_BA



# Coal Supply Curve - WS\_BB



# Coal Supply Curve - WS\_BD



# Coal Supply Curve - WS\_BE



# Coal Supply Curve - WS\_BG



# Coal Supply Curve - VA\_BA



# Coal Supply Curve - VA\_BB



# Coal Supply Curve - VA\_BD



# Coal Supply Curve - VA\_BE



# Coal Supply Curve - KE\_BA



# Coal Supply Curve - KE\_BB



# Coal Supply Curve - KE\_BD



# Coal Supply Curve - KE\_BE



# Coal Supply Curve - KE\_BG



# Coal Supply Curve - TN\_BB



# Coal Supply Curve - TN\_BD



# Coal Supply Curve - TN\_BE



# Coal Supply Curve - AL\_BD