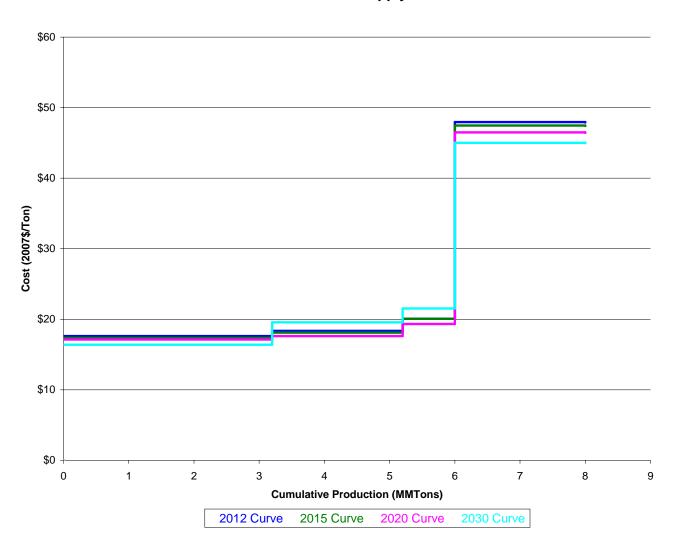

# Coal Supply Curve - UT\_BE



# Coal Supply Curve - PC\_BD



# Coal Supply Curve - PC\_BE



# Coal Supply Curve - PC\_BG



# Coal Supply Curve - PC\_BH



# Coal Supply Curve - PW\_BD



# Coal Supply Curve - PW\_BE



## Coal Supply Curve - PW\_BG



# Coal Supply Curve - OH\_BB



# Coal Supply Curve - OH\_BD



# Coal Supply Curve - OH\_BE



# Coal Supply Curve - OH\_BG



# Coal Supply Curve - OH\_BH



## Coal Supply Curve - MD\_BB



# Coal Supply Curve - MD\_BD



# Coal Supply Curve - MD\_BE



## Coal Supply Curve - MD\_BG



# Coal Supply Curve - WN\_BD



# Coal Supply Curve - WN\_BE



# Coal Supply Curve - WN\_BG



# Coal Supply Curve - WN\_BH



# Coal Supply Curve - TX\_LD



Coal Supply Curve - TX\_LE



# Coal Supply Curve - TX\_LG



# Coal Supply Curve - LA\_LE



## Coal Supply Curve - KW\_BD



# Coal Supply Curve - KW\_BE



# Coal Supply Curve - KW\_BG



# Coal Supply Curve - KW\_BH



# Coal Supply Curve - IL\_BE



# Coal Supply Curve - IL\_BG



# Coal Supply Curve - IL\_BH



# Coal Supply Curve - IN\_BD



## Coal Supply Curve - IN\_BE



# Coal Supply Curve - IN\_BG



# Coal Supply Curve - IN\_BH



# Coal Supply Curve - MS\_LE



# Coal Supply Curve - ND\_LD



# Coal Supply Curve - ND\_LE



# Coal Supply Curve - ME\_LD



# Coal Supply Curve - WS\_BA



# Coal Supply Curve - WS\_BB



# Coal Supply Curve - WS\_BD



# Coal Supply Curve - WS\_BE



# Coal Supply Curve - WS\_BG



# Coal Supply Curve - VA\_BA



# Coal Supply Curve - VA\_BB



# Coal Supply Curve - VA\_BD



# Coal Supply Curve - VA\_BE



# Coal Supply Curve - KE\_BA