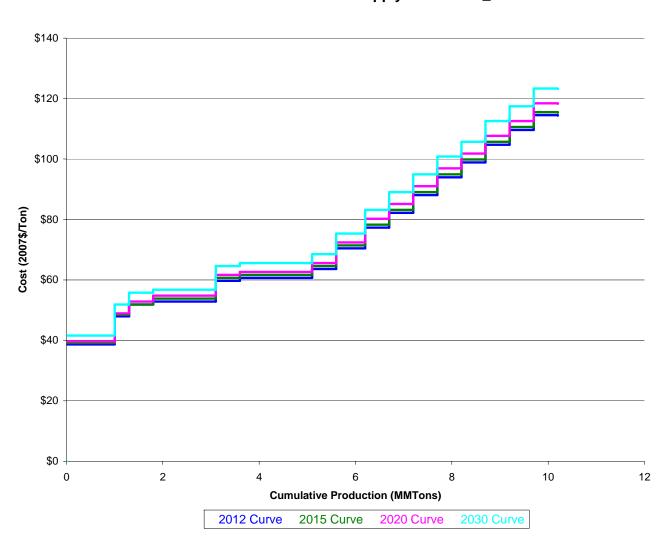

# Coal Supply Curve - KW\_BE



# Coal Supply Curve - KW\_BG



# Coal Supply Curve - KW\_BH



# Coal Supply Curve - IL\_BE



# Coal Supply Curve - IL\_BG



# Coal Supply Curve - IL\_BH



# Coal Supply Curve - IN\_BD



## Coal Supply Curve - IN\_BE



# Coal Supply Curve - IN\_BG



# Coal Supply Curve - IN\_BH



# Coal Supply Curve - MS\_LE



# Coal Supply Curve - ND\_LD



# Coal Supply Curve - ND\_LE



# Coal Supply Curve - ME\_LD



# Coal Supply Curve - WS\_BA



# Coal Supply Curve - WS\_BB



# Coal Supply Curve - WS\_BD



# Coal Supply Curve - WS\_BE



# Coal Supply Curve - WS\_BG



# Coal Supply Curve - VA\_BA



# Coal Supply Curve - VA\_BB



# Coal Supply Curve - VA\_BD



# Coal Supply Curve - VA\_BE



# Coal Supply Curve - KE\_BA



# Coal Supply Curve - KE\_BB



# Coal Supply Curve - KE\_BD



# Coal Supply Curve - KE\_BE



# Coal Supply Curve - KE\_BG



# Coal Supply Curve - TN\_BB



# Coal Supply Curve - TN\_BD



# Coal Supply Curve - TN\_BE



# Coal Supply Curve - AL\_BD



# Coal Supply Curve - AL\_BE



# Coal Supply Curve - AL\_BB