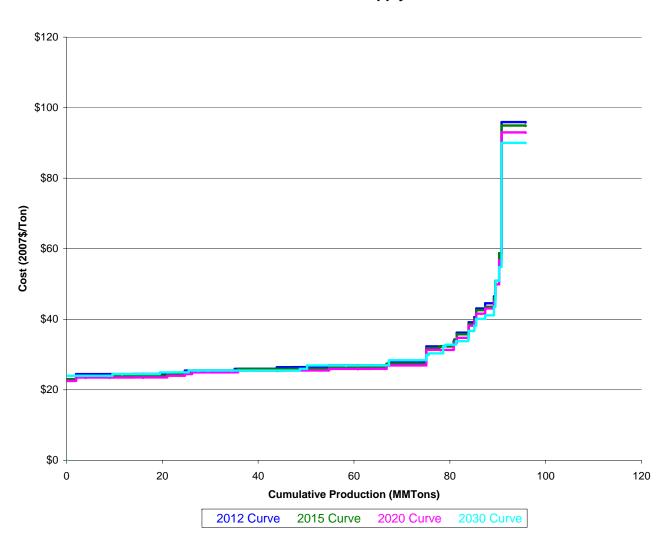

## Coal Supply Curve - PW\_BG



# Coal Supply Curve - OH\_BB



# Coal Supply Curve - OH\_BD



# Coal Supply Curve - OH\_BE



# Coal Supply Curve - OH\_BG



# Coal Supply Curve - OH\_BH



## Coal Supply Curve - MD\_BB



# Coal Supply Curve - MD\_BD



# Coal Supply Curve - MD\_BE



## Coal Supply Curve - MD\_BG



# Coal Supply Curve - WN\_BD



# Coal Supply Curve - WN\_BE



# Coal Supply Curve - WN\_BG



# Coal Supply Curve - WN\_BH



# Coal Supply Curve - TX\_LD



Coal Supply Curve - TX\_LE



# Coal Supply Curve - TX\_LG



# Coal Supply Curve - LA\_LE



## Coal Supply Curve - KW\_BD



# Coal Supply Curve - KW\_BE



# Coal Supply Curve - KW\_BG



# Coal Supply Curve - KW\_BH



# Coal Supply Curve - IL\_BE



# Coal Supply Curve - IL\_BG



# Coal Supply Curve - IL\_BH



# Coal Supply Curve - IN\_BD



## Coal Supply Curve - IN\_BE



# Coal Supply Curve - IN\_BG



# Coal Supply Curve - IN\_BH



# Coal Supply Curve - MS\_LE



# Coal Supply Curve - ND\_LD



# Coal Supply Curve - ND\_LE



# Coal Supply Curve - ME\_LD



# Coal Supply Curve - WS\_BA



# Coal Supply Curve - WS\_BB



# Coal Supply Curve - WS\_BD



# Coal Supply Curve - WS\_BE



# Coal Supply Curve - WS\_BG



# Coal Supply Curve - VA\_BA



# Coal Supply Curve - VA\_BB



# Coal Supply Curve - VA\_BD



# Coal Supply Curve - VA\_BE



# Coal Supply Curve - KE\_BA



# Coal Supply Curve - KE\_BB



# Coal Supply Curve - KE\_BD



# Coal Supply Curve - KE\_BE



# Coal Supply Curve - KE\_BG



# Coal Supply Curve - TN\_BB



# Coal Supply Curve - TN\_BD



# Coal Supply Curve - TN\_BE