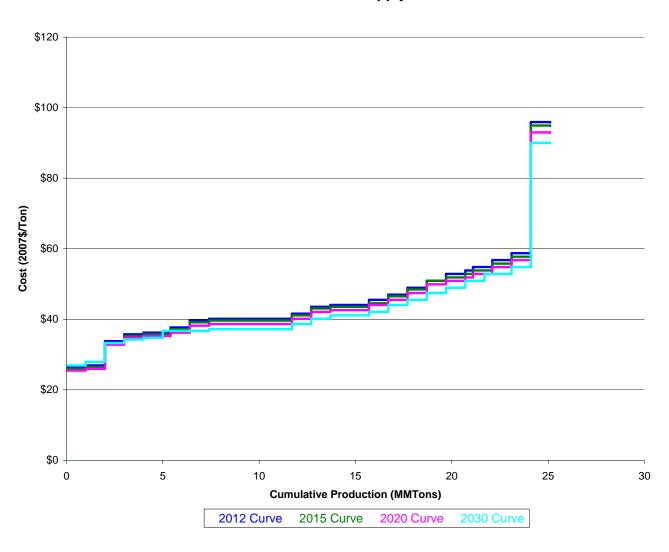

# Coal Supply Curve - PW\_BD



# Coal Supply Curve - PW\_BE



## Coal Supply Curve - PW\_BG



# Coal Supply Curve - OH\_BB



# Coal Supply Curve - OH\_BD



# Coal Supply Curve - OH\_BE



# Coal Supply Curve - OH\_BG



# Coal Supply Curve - OH\_BH



## Coal Supply Curve - MD\_BB



# Coal Supply Curve - MD\_BD



# Coal Supply Curve - MD\_BE



## Coal Supply Curve - MD\_BG



# Coal Supply Curve - WN\_BD



# Coal Supply Curve - WN\_BE



# Coal Supply Curve - WN\_BG



# Coal Supply Curve - WN\_BH



# Coal Supply Curve - TX\_LD



Coal Supply Curve - TX\_LE



# Coal Supply Curve - TX\_LG



# Coal Supply Curve - LA\_LE



## Coal Supply Curve - KW\_BD



# Coal Supply Curve - KW\_BE



# Coal Supply Curve - KW\_BG



# Coal Supply Curve - KW\_BH



# Coal Supply Curve - IL\_BE



# Coal Supply Curve - IL\_BG



# Coal Supply Curve - IL\_BH



# Coal Supply Curve - IN\_BD



## Coal Supply Curve - IN\_BE



# Coal Supply Curve - IN\_BG



# Coal Supply Curve - IN\_BH



# Coal Supply Curve - MS\_LE



# Coal Supply Curve - ND\_LD



# Coal Supply Curve - ND\_LE



# Coal Supply Curve - ME\_LD



# Coal Supply Curve - WS\_BA



# Coal Supply Curve - WS\_BB



# Coal Supply Curve - WS\_BD



# Coal Supply Curve - WS\_BE



# Coal Supply Curve - WS\_BG



# Coal Supply Curve - VA\_BA



# Coal Supply Curve - VA\_BB



# Coal Supply Curve - VA\_BD



# Coal Supply Curve - VA\_BE



# Coal Supply Curve - KE\_BA



# Coal Supply Curve - KE\_BB



# Coal Supply Curve - KE\_BD



# Coal Supply Curve - KE\_BE



# Coal Supply Curve - KE\_BG



# Coal Supply Curve - TN\_BB