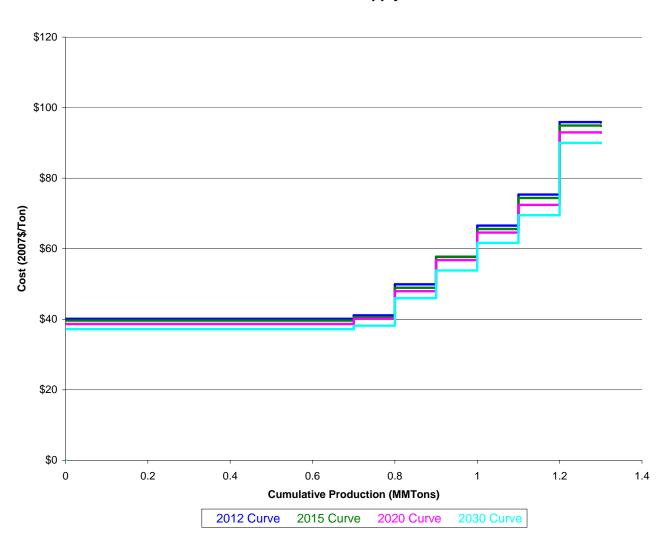

# Appendix 9-4 Coal Supply Curves in EPA Base Case v.4.10

# Coal Supply Curve - WH\_SA



# Coal Supply Curve - WH\_SB



# Coal Supply Curve - WL\_SB



## Coal Supply Curve - MP\_SA



# Coal Supply Curve - MP\_SD



## Coal Supply Curve - MT\_BB



## Coal Supply Curve - WG\_BB



# Coal Supply Curve - WG\_SD



# Coal Supply Curve - KS\_BG



# Coal Supply Curve - OK\_BE



# Coal Supply Curve - NS\_BB



## Coal Supply Curve - NS\_BD



# Coal Supply Curve - NS\_BE



# Coal Supply Curve - AZ\_BB



# Coal Supply Curve - CG\_BA



# Coal Supply Curve - CG\_BB



# Coal Supply Curve - CR\_BA



# Coal Supply Curve - CR\_BD



# Coal Supply Curve - CU\_BA



# Coal Supply Curve - CU\_BB



# Coal Supply Curve - CU\_BD



# Coal Supply Curve - UT\_BA



# Coal Supply Curve - UT\_BB



# Coal Supply Curve - UT\_BD



# Coal Supply Curve - UT\_BE



# Coal Supply Curve - PC\_BD



# Coal Supply Curve - PC\_BE



# Coal Supply Curve - PC\_BG



# Coal Supply Curve - PC\_BH



# Coal Supply Curve - PW\_BD



# Coal Supply Curve - PW\_BE



## Coal Supply Curve - PW\_BG



# Coal Supply Curve - OH\_BB



# Coal Supply Curve - OH\_BD