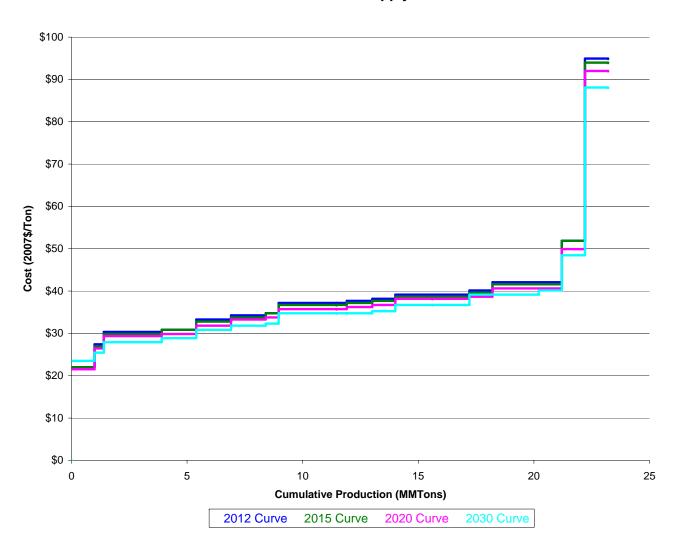

# Coal Supply Curve - OH\_BE



# Coal Supply Curve - OH\_BG



# Coal Supply Curve - OH\_BH



## Coal Supply Curve - MD\_BB



# Coal Supply Curve - MD\_BD



# Coal Supply Curve - MD\_BE



## Coal Supply Curve - MD\_BG



# Coal Supply Curve - WN\_BD



# Coal Supply Curve - WN\_BE



# Coal Supply Curve - WN\_BG



# Coal Supply Curve - WN\_BH



# Coal Supply Curve - TX\_LD



Coal Supply Curve - TX\_LE



# Coal Supply Curve - TX\_LG



# Coal Supply Curve - LA\_LE



## Coal Supply Curve - KW\_BD



# Coal Supply Curve - KW\_BE



# Coal Supply Curve - KW\_BG



# Coal Supply Curve - KW\_BH



# Coal Supply Curve - IL\_BE



# Coal Supply Curve - IL\_BG



# Coal Supply Curve - IL\_BH



# Coal Supply Curve - IN\_BD



## Coal Supply Curve - IN\_BE



# Coal Supply Curve - IN\_BG



# Coal Supply Curve - IN\_BH



# Coal Supply Curve - MS\_LE



# Coal Supply Curve - ND\_LD



# Coal Supply Curve - ND\_LE



# Coal Supply Curve - ME\_LD



# Coal Supply Curve - WS\_BA



# Coal Supply Curve - WS\_BB



# Coal Supply Curve - WS\_BD



# Coal Supply Curve - WS\_BE



# Coal Supply Curve - WS\_BG



# Coal Supply Curve - VA\_BA



# Coal Supply Curve - VA\_BB



# Coal Supply Curve - VA\_BD



# Coal Supply Curve - VA\_BE



# Coal Supply Curve - KE\_BA



# Coal Supply Curve - KE\_BB



# Coal Supply Curve - KE\_BD



# Coal Supply Curve - KE\_BE



# Coal Supply Curve - KE\_BG



# Coal Supply Curve - TN\_BB



# Coal Supply Curve - TN\_BD



# Coal Supply Curve - TN\_BE



# Coal Supply Curve - AL\_BD



# Coal Supply Curve - AL\_BE



# Coal Supply Curve - AL\_BB