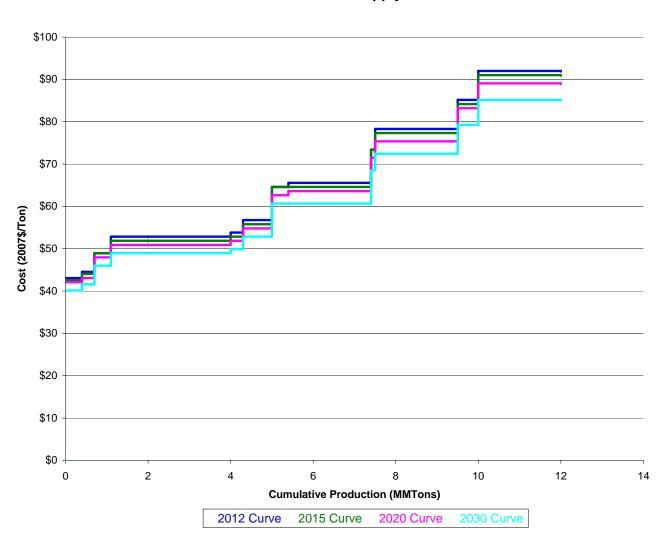

## Coal Supply Curve - IN\_BE



# Coal Supply Curve - IN\_BG



# Coal Supply Curve - IN\_BH



# Coal Supply Curve - MS\_LE



# Coal Supply Curve - ND\_LD



# Coal Supply Curve - ND\_LE



# Coal Supply Curve - ME\_LD



# Coal Supply Curve - WS\_BA



# Coal Supply Curve - WS\_BB



# Coal Supply Curve - WS\_BD



# Coal Supply Curve - WS\_BE



# Coal Supply Curve - WS\_BG



# Coal Supply Curve - VA\_BA



# Coal Supply Curve - VA\_BB



# Coal Supply Curve - VA\_BD



# Coal Supply Curve - VA\_BE



# Coal Supply Curve - KE\_BA



# Coal Supply Curve - KE\_BB



# Coal Supply Curve - KE\_BD



# Coal Supply Curve - KE\_BE



# Coal Supply Curve - KE\_BG



# Coal Supply Curve - TN\_BB



# Coal Supply Curve - TN\_BD



# Coal Supply Curve - TN\_BE



# Coal Supply Curve - AL\_BD



# Coal Supply Curve - AL\_BE



# Coal Supply Curve - AL\_BB