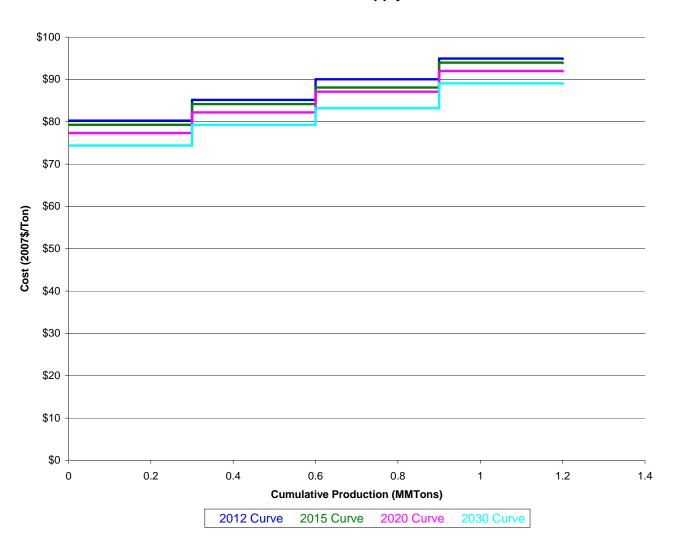

# Coal Supply Curve - AZ\_BB



# Coal Supply Curve - CG\_BA



# Coal Supply Curve - CG\_BB



# Coal Supply Curve - CR\_BA



# Coal Supply Curve - CR\_BD



# Coal Supply Curve - CU\_BA



# Coal Supply Curve - CU\_BB



# Coal Supply Curve - CU\_BD



# Coal Supply Curve - UT\_BA



# Coal Supply Curve - UT\_BB



# Coal Supply Curve - UT\_BD



# Coal Supply Curve - UT\_BE



# Coal Supply Curve - PC\_BD



# Coal Supply Curve - PC\_BE



# Coal Supply Curve - PC\_BG



# Coal Supply Curve - PC\_BH



# Coal Supply Curve - PW\_BD



# Coal Supply Curve - PW\_BE



## Coal Supply Curve - PW\_BG



# Coal Supply Curve - OH\_BB



# Coal Supply Curve - OH\_BD



# Coal Supply Curve - OH\_BE



# Coal Supply Curve - OH\_BG



# Coal Supply Curve - OH\_BH



## Coal Supply Curve - MD\_BB



# Coal Supply Curve - MD\_BD



# Coal Supply Curve - MD\_BE



## Coal Supply Curve - MD\_BG



# Coal Supply Curve - WN\_BD



# Coal Supply Curve - WN\_BE



# Coal Supply Curve - WN\_BG



# Coal Supply Curve - WN\_BH



# Coal Supply Curve - TX\_LD



Coal Supply Curve - TX\_LE



# Coal Supply Curve - TX\_LG



# Coal Supply Curve - LA\_LE



## Coal Supply Curve - KW\_BD



# Coal Supply Curve - KW\_BE



# Coal Supply Curve - KW\_BG



# Coal Supply Curve - KW\_BH



# Coal Supply Curve - IL\_BE



# Coal Supply Curve - IL\_BG



# Coal Supply Curve - IL\_BH



# Coal Supply Curve - IN\_BD



## Coal Supply Curve - IN\_BE



# Coal Supply Curve - IN\_BG



# Coal Supply Curve - IN\_BH



# Coal Supply Curve - MS\_LE



# Coal Supply Curve - ND\_LD



# Coal Supply Curve - ND\_LE