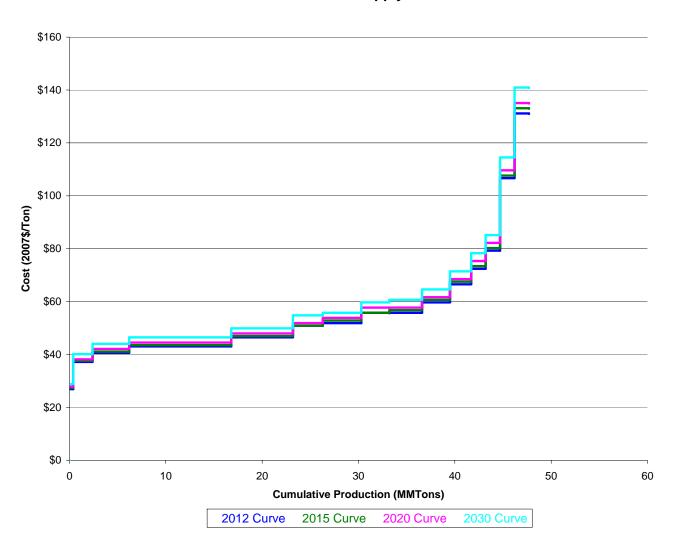

# Coal Supply Curve - WN\_BE



# Coal Supply Curve - WN\_BG



# Coal Supply Curve - WN\_BH



# Coal Supply Curve - TX\_LD



Coal Supply Curve - TX\_LE



# Coal Supply Curve - TX\_LG



# Coal Supply Curve - LA\_LE



## Coal Supply Curve - KW\_BD



# Coal Supply Curve - KW\_BE



# Coal Supply Curve - KW\_BG



# Coal Supply Curve - KW\_BH



# Coal Supply Curve - IL\_BE



# Coal Supply Curve - IL\_BG



# Coal Supply Curve - IL\_BH



# Coal Supply Curve - IN\_BD



## Coal Supply Curve - IN\_BE



# Coal Supply Curve - IN\_BG



# Coal Supply Curve - IN\_BH



# Coal Supply Curve - MS\_LE



# Coal Supply Curve - ND\_LD



# Coal Supply Curve - ND\_LE



# Coal Supply Curve - ME\_LD



# Coal Supply Curve - WS\_BA



# Coal Supply Curve - WS\_BB



# Coal Supply Curve - WS\_BD



# Coal Supply Curve - WS\_BE



# Coal Supply Curve - WS\_BG



# Coal Supply Curve - VA\_BA



# Coal Supply Curve - VA\_BB



# Coal Supply Curve - VA\_BD



# Coal Supply Curve - VA\_BE



# Coal Supply Curve - KE\_BA



# Coal Supply Curve - KE\_BB



# Coal Supply Curve - KE\_BD



# Coal Supply Curve - KE\_BE



# Coal Supply Curve - KE\_BG



# Coal Supply Curve - TN\_BB



# Coal Supply Curve - TN\_BD



# Coal Supply Curve - TN\_BE



# Coal Supply Curve - AL\_BD



# Coal Supply Curve - AL\_BE



# Coal Supply Curve - AL\_BB