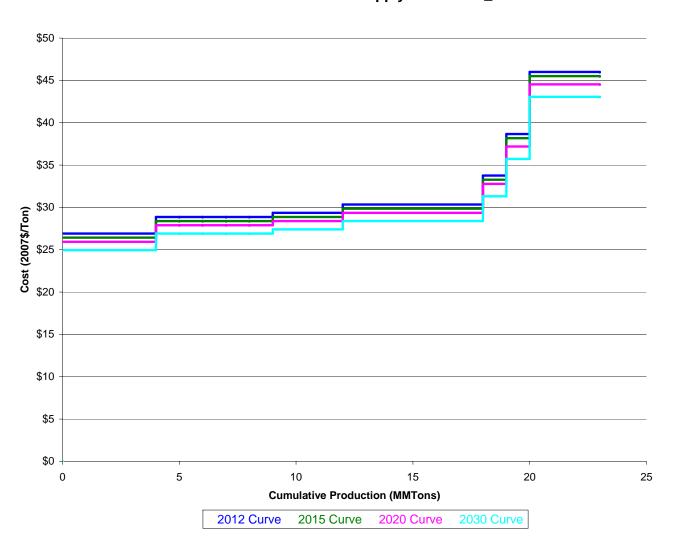

rves in EPA Base Case v.4.10

# Coal Supply Curve - WH\_SA



# Coal Supply Curve - WH\_SB



# Coal Supply Curve - WL\_SB



## Coal Supply Curve - MP\_SA



# Coal Supply Curve - MP\_SD



## Coal Supply Curve - MT\_BB



## Coal Supply Curve - WG\_BB



# Coal Supply Curve - WG\_SD



# Coal Supply Curve - KS\_BG



# Coal Supply Curve - OK\_BE



# Coal Supply Curve - NS\_BB



## Coal Supply Curve - NS\_BD



# Coal Supply Curve - NS\_BE



# Coal Supply Curve - AZ\_BB



# Coal Supply Curve - CG\_BA



# Coal Supply Curve - CG\_BB



# Coal Supply Curve - CR\_BA



# Coal Supply Curve - CR\_BD



# Coal Supply Curve - CU\_BA



# Coal Supply Curve - CU\_BB



# Coal Supply Curve - CU\_BD



# Coal Supply Curve - UT\_BA



# Coal Supply Curve - UT\_BB



# Coal Supply Curve - UT\_BD



# Coal Supply Curve - UT\_BE



# Coal Supply Curve - PC\_BD



# Coal Supply Curve - PC\_BE



# Coal Supply Curve - PC\_BG



# Coal Supply Curve - PC\_BH



# Coal Supply Curve - PW\_BD



# Coal Supply Curve - PW\_BE



## Coal Supply Curve - PW\_BG



# Coal Supply Curve - OH\_BB



# Coal Supply Curve - OH\_BD



# Coal Supply Curve - OH\_BE



# Coal Supply Curve - OH\_BG



# Coal Supply Curve - OH\_BH



## Coal Supply Curve - MD\_BB



# Coal Supply Curve - MD\_BD



# Coal Supply Curve - MD\_BE



## Coal Supply Curve - MD\_BG



# Coal Supply Curve - WN\_BD



# Coal Supply Curve - WN\_BE



# Coal Supply Curve - WN\_BG



# Coal Supply Curve - WN\_BH



# Coal Supply Curve - TX\_LD



Coal Supply Curve - TX\_LE



# Coal Supply Curve - TX\_LG



# Coal Supply Curve - LA\_LE