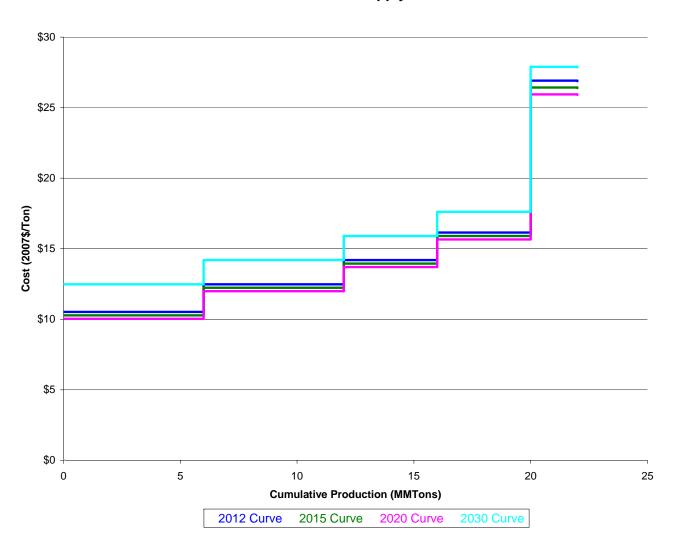

# Coal Supply Curve - MD\_BD



# Coal Supply Curve - MD\_BE



## Coal Supply Curve - MD\_BG



# Coal Supply Curve - WN\_BD



# Coal Supply Curve - WN\_BE



# Coal Supply Curve - WN\_BG



# Coal Supply Curve - WN\_BH



# Coal Supply Curve - TX\_LD



Coal Supply Curve - TX\_LE



# Coal Supply Curve - TX\_LG



# Coal Supply Curve - LA\_LE



## Coal Supply Curve - KW\_BD



# Coal Supply Curve - KW\_BE



# Coal Supply Curve - KW\_BG



# Coal Supply Curve - KW\_BH



# Coal Supply Curve - IL\_BE



# Coal Supply Curve - IL\_BG



# Coal Supply Curve - IL\_BH



# Coal Supply Curve - IN\_BD



## Coal Supply Curve - IN\_BE



# Coal Supply Curve - IN\_BG



# Coal Supply Curve - IN\_BH



# Coal Supply Curve - MS\_LE



# Coal Supply Curve - ND\_LD



# Coal Supply Curve - ND\_LE



# Coal Supply Curve - ME\_LD



# Coal Supply Curve - WS\_BA



# Coal Supply Curve - WS\_BB



# Coal Supply Curve - WS\_BD



# Coal Supply Curve - WS\_BE



# Coal Supply Curve - WS\_BG



# Coal Supply Curve - VA\_BA



# Coal Supply Curve - VA\_BB



# Coal Supply Curve - VA\_BD



# Coal Supply Curve - VA\_BE



# Coal Supply Curve - KE\_BA



# Coal Supply Curve - KE\_BB



# Coal Supply Curve - KE\_BD



# Coal Supply Curve - KE\_BE



# Coal Supply Curve - KE\_BG



# Coal Supply Curve - TN\_BB



# Coal Supply Curve - TN\_BD



# Coal Supply Curve - TN\_BE



# Coal Supply Curve - AL\_BD



# Coal Supply Curve - AL\_BE



# Coal Supply Curve - AL\_BB