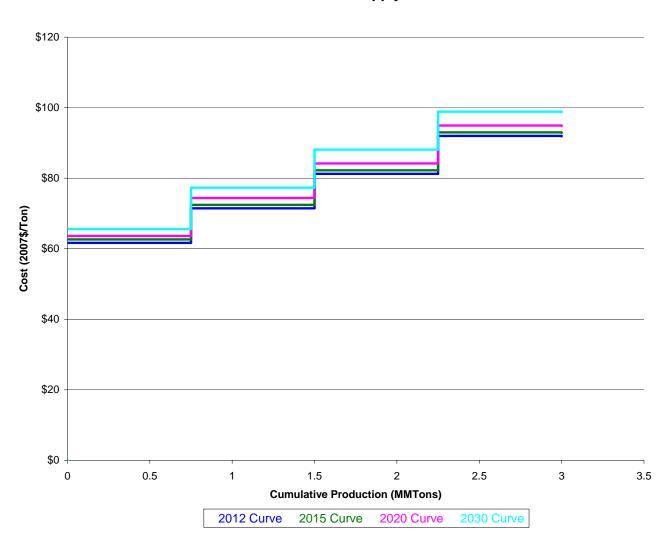

# Coal Supply Curve - WN\_BH



# Coal Supply Curve - TX\_LD



Coal Supply Curve - TX\_LE



# Coal Supply Curve - TX\_LG



# Coal Supply Curve - LA\_LE



## Coal Supply Curve - KW\_BD



# Coal Supply Curve - KW\_BE



# Coal Supply Curve - KW\_BG



# Coal Supply Curve - KW\_BH



# Coal Supply Curve - IL\_BE



# Coal Supply Curve - IL\_BG



# Coal Supply Curve - IL\_BH



# Coal Supply Curve - IN\_BD



## Coal Supply Curve - IN\_BE



# Coal Supply Curve - IN\_BG



# Coal Supply Curve - IN\_BH



# Coal Supply Curve - MS\_LE



# Coal Supply Curve - ND\_LD



# Coal Supply Curve - ND\_LE



# Coal Supply Curve - ME\_LD



# Coal Supply Curve - WS\_BA



# Coal Supply Curve - WS\_BB



# Coal Supply Curve - WS\_BD



# Coal Supply Curve - WS\_BE



# Coal Supply Curve - WS\_BG



# Coal Supply Curve - VA\_BA



# Coal Supply Curve - VA\_BB



# Coal Supply Curve - VA\_BD



# Coal Supply Curve - VA\_BE



# Coal Supply Curve - KE\_BA



# Coal Supply Curve - KE\_BB



# Coal Supply Curve - KE\_BD



# Coal Supply Curve - KE\_BE



# Coal Supply Curve - KE\_BG



# Coal Supply Curve - TN\_BB



# Coal Supply Curve - TN\_BD



# Coal Supply Curve - TN\_BE



# Coal Supply Curve - AL\_BD



# Coal Supply Curve - AL\_BE



# Coal Supply Curve - AL\_BB