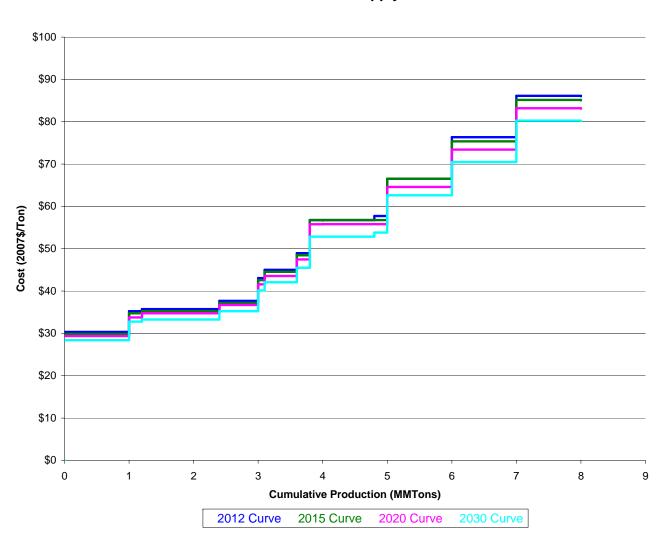

Coal Supply Curve - MP\_SA



# Coal Supply Curve - MP\_SD



## Coal Supply Curve - MT\_BB



## Coal Supply Curve - WG\_BB



# Coal Supply Curve - WG\_SD



# Coal Supply Curve - KS\_BG



# Coal Supply Curve - OK\_BE



# Coal Supply Curve - NS\_BB



## Coal Supply Curve - NS\_BD



# Coal Supply Curve - NS\_BE



# Coal Supply Curve - AZ\_BB



# Coal Supply Curve - CG\_BA



# Coal Supply Curve - CG\_BB



# Coal Supply Curve - CR\_BA



# Coal Supply Curve - CR\_BD



# Coal Supply Curve - CU\_BA



# Coal Supply Curve - CU\_BB



# Coal Supply Curve - CU\_BD



# Coal Supply Curve - UT\_BA



# Coal Supply Curve - UT\_BB



# Coal Supply Curve - UT\_BD



# Coal Supply Curve - UT\_BE



# Coal Supply Curve - PC\_BD



# Coal Supply Curve - PC\_BE



# Coal Supply Curve - PC\_BG



# Coal Supply Curve - PC\_BH



# Coal Supply Curve - PW\_BD



# Coal Supply Curve - PW\_BE



## Coal Supply Curve - PW\_BG



# Coal Supply Curve - OH\_BB



# Coal Supply Curve - OH\_BD



# Coal Supply Curve - OH\_BE



# Coal Supply Curve - OH\_BG



# Coal Supply Curve - OH\_BH



## Coal Supply Curve - MD\_BB



# Coal Supply Curve - MD\_BD



# Coal Supply Curve - MD\_BE



## Coal Supply Curve - MD\_BG



# Coal Supply Curve - WN\_BD



# Coal Supply Curve - WN\_BE



# Coal Supply Curve - WN\_BG



# Coal Supply Curve - WN\_BH



# Coal Supply Curve - TX\_LD



Coal Supply Curve - TX\_LE



# Coal Supply Curve - TX\_LG



# Coal Supply Curve - LA\_LE



## Coal Supply Curve - KW\_BD



# Coal Supply Curve - KW\_BE



# Coal Supply Curve - KW\_BG



# Coal Supply Curve - KW\_BH