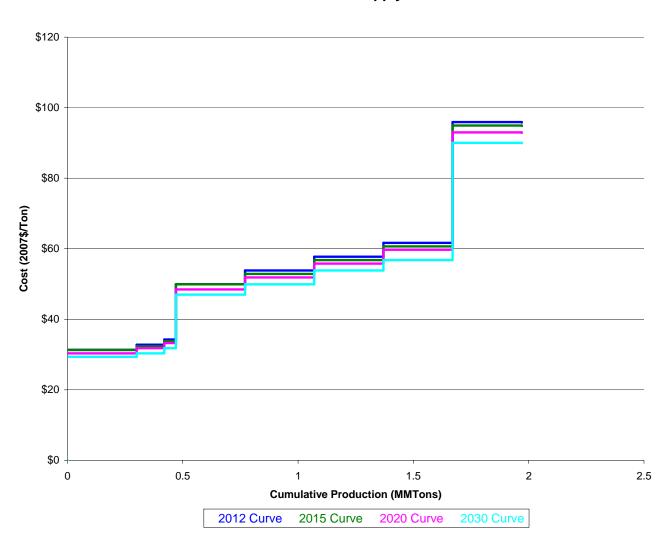

# Appendix 9-4 Coal Supply Curves in EPA Base Case v.4.10

# Coal Supply Curve - WH\_SA



# Coal Supply Curve - WH\_SB



# Coal Supply Curve - WL\_SB



## Coal Supply Curve - MP\_SA



# Coal Supply Curve - MP\_SD



## Coal Supply Curve - MT\_BB



## Coal Supply Curve - WG\_BB



# Coal Supply Curve - WG\_SD



# Coal Supply Curve - KS\_BG



# Coal Supply Curve - OK\_BE



# Coal Supply Curve - NS\_BB



## Coal Supply Curve - NS\_BD



# Coal Supply Curve - NS\_BE



# Coal Supply Curve - AZ\_BB



# Coal Supply Curve - CG\_BA



# Coal Supply Curve - CG\_BB



# Coal Supply Curve - CR\_BA



# Coal Supply Curve - CR\_BD



# Coal Supply Curve - CU\_BA



# Coal Supply Curve - CU\_BB



# Coal Supply Curve - CU\_BD



# Coal Supply Curve - UT\_BA



# Coal Supply Curve - UT\_BB



# Coal Supply Curve - UT\_BD



# Coal Supply Curve - UT\_BE



# Coal Supply Curve - PC\_BD



# Coal Supply Curve - PC\_BE



# Coal Supply Curve - PC\_BG



# Coal Supply Curve - PC\_BH



# Coal Supply Curve - PW\_BD



# Coal Supply Curve - PW\_BE



## Coal Supply Curve - PW\_BG



# Coal Supply Curve - OH\_BB



# Coal Supply Curve - OH\_BD



# Coal Supply Curve - OH\_BE