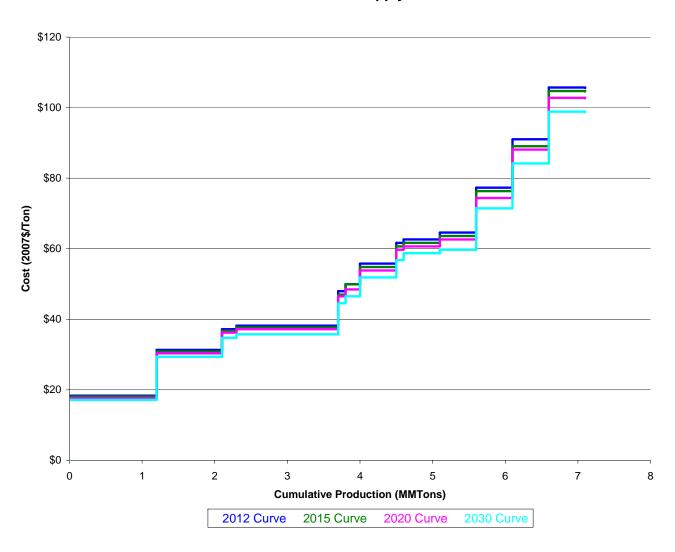

# Coal Supply Curve - NS\_BB



## Coal Supply Curve - NS\_BD



# Coal Supply Curve - NS\_BE



# Coal Supply Curve - AZ\_BB



# Coal Supply Curve - CG\_BA



# Coal Supply Curve - CG\_BB



# Coal Supply Curve - CR\_BA



# Coal Supply Curve - CR\_BD



# Coal Supply Curve - CU\_BA



# Coal Supply Curve - CU\_BB



# Coal Supply Curve - CU\_BD



# Coal Supply Curve - UT\_BA



# Coal Supply Curve - UT\_BB



# Coal Supply Curve - UT\_BD



# Coal Supply Curve - UT\_BE



# Coal Supply Curve - PC\_BD



# Coal Supply Curve - PC\_BE



# Coal Supply Curve - PC\_BG



# Coal Supply Curve - PC\_BH



# Coal Supply Curve - PW\_BD



# Coal Supply Curve - PW\_BE



## Coal Supply Curve - PW\_BG



# Coal Supply Curve - OH\_BB



# Coal Supply Curve - OH\_BD



# Coal Supply Curve - OH\_BE



# Coal Supply Curve - OH\_BG



# Coal Supply Curve - OH\_BH



## Coal Supply Curve - MD\_BB



# Coal Supply Curve - MD\_BD



# Coal Supply Curve - MD\_BE



## Coal Supply Curve - MD\_BG



# Coal Supply Curve - WN\_BD



# Coal Supply Curve - WN\_BE



# Coal Supply Curve - WN\_BG



# Coal Supply Curve - WN\_BH



# Coal Supply Curve - TX\_LD



Coal Supply Curve - TX\_LE



# Coal Supply Curve - TX\_LG



# Coal Supply Curve - LA\_LE



## Coal Supply Curve - KW\_BD



# Coal Supply Curve - KW\_BE



# Coal Supply Curve - KW\_BG



# Coal Supply Curve - KW\_BH



# Coal Supply Curve - IL\_BE



# Coal Supply Curve - IL\_BG



# Coal Supply Curve - IL\_BH



# Coal Supply Curve - IN\_BD



## Coal Supply Curve - IN\_BE



# Coal Supply Curve - IN\_BG



# Coal Supply Curve - IN\_BH