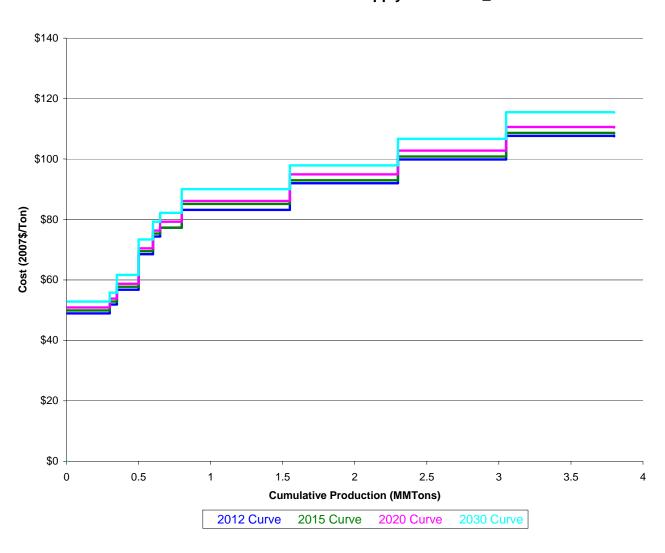

Coal Supply Curve - TX\_LE



# Coal Supply Curve - TX\_LG



# Coal Supply Curve - LA\_LE



## Coal Supply Curve - KW\_BD



# Coal Supply Curve - KW\_BE



# Coal Supply Curve - KW\_BG



# Coal Supply Curve - KW\_BH



# Coal Supply Curve - IL\_BE



# Coal Supply Curve - IL\_BG



# Coal Supply Curve - IL\_BH



# Coal Supply Curve - IN\_BD



## Coal Supply Curve - IN\_BE



# Coal Supply Curve - IN\_BG



# Coal Supply Curve - IN\_BH



# Coal Supply Curve - MS\_LE



# Coal Supply Curve - ND\_LD



# Coal Supply Curve - ND\_LE



# Coal Supply Curve - ME\_LD



# Coal Supply Curve - WS\_BA



# Coal Supply Curve - WS\_BB



# Coal Supply Curve - WS\_BD



# Coal Supply Curve - WS\_BE



# Coal Supply Curve - WS\_BG



# Coal Supply Curve - VA\_BA



# Coal Supply Curve - VA\_BB



# Coal Supply Curve - VA\_BD



# Coal Supply Curve - VA\_BE



# Coal Supply Curve - KE\_BA



# Coal Supply Curve - KE\_BB



# Coal Supply Curve - KE\_BD



# Coal Supply Curve - KE\_BE



# Coal Supply Curve - KE\_BG



# Coal Supply Curve - TN\_BB



# Coal Supply Curve - TN\_BD



# Coal Supply Curve - TN\_BE



# Coal Supply Curve - AL\_BD



# Coal Supply Curve - AL\_BE



# Coal Supply Curve - AL\_BB