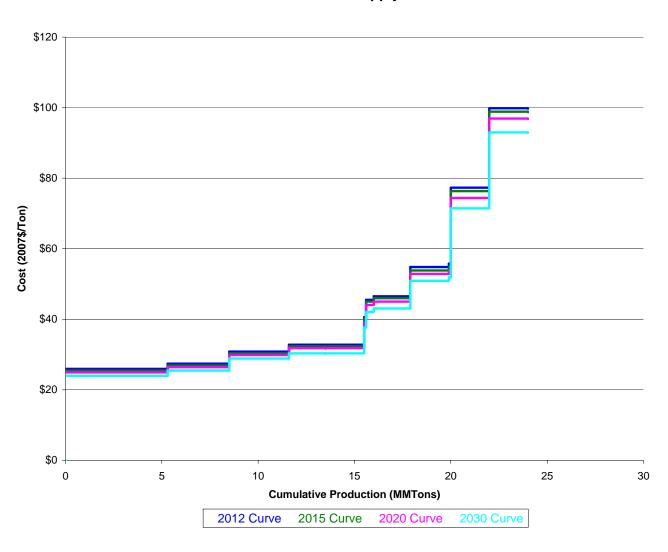

Coal Supply Curve - CU\_BA



# Coal Supply Curve - CU\_BB



# Coal Supply Curve - CU\_BD



# Coal Supply Curve - UT\_BA



# Coal Supply Curve - UT\_BB



# Coal Supply Curve - UT\_BD



# Coal Supply Curve - UT\_BE



# Coal Supply Curve - PC\_BD



# Coal Supply Curve - PC\_BE



# Coal Supply Curve - PC\_BG



# Coal Supply Curve - PC\_BH



# Coal Supply Curve - PW\_BD



# Coal Supply Curve - PW\_BE



## Coal Supply Curve - PW\_BG



# Coal Supply Curve - OH\_BB



# Coal Supply Curve - OH\_BD



# Coal Supply Curve - OH\_BE



# Coal Supply Curve - OH\_BG



# Coal Supply Curve - OH\_BH



## Coal Supply Curve - MD\_BB



# Coal Supply Curve - MD\_BD



# Coal Supply Curve - MD\_BE



## Coal Supply Curve - MD\_BG



# Coal Supply Curve - WN\_BD



# Coal Supply Curve - WN\_BE



# Coal Supply Curve - WN\_BG



# Coal Supply Curve - WN\_BH



# Coal Supply Curve - TX\_LD



Coal Supply Curve - TX\_LE



# Coal Supply Curve - TX\_LG



# Coal Supply Curve - LA\_LE



## Coal Supply Curve - KW\_BD



# Coal Supply Curve - KW\_BE



# Coal Supply Curve - KW\_BG



# Coal Supply Curve - KW\_BH



# Coal Supply Curve - IL\_BE



# Coal Supply Curve - IL\_BG



# Coal Supply Curve - IL\_BH



# Coal Supply Curve - IN\_BD



## Coal Supply Curve - IN\_BE



# Coal Supply Curve - IN\_BG



# Coal Supply Curve - IN\_BH



# Coal Supply Curve - MS\_LE



# Coal Supply Curve - ND\_LD



# Coal Supply Curve - ND\_LE



# Coal Supply Curve - ME\_LD



# Coal Supply Curve - WS\_BA



# Coal Supply Curve - WS\_BB



# Coal Supply Curve - WS\_BD



# Coal Supply Curve - WS\_BE