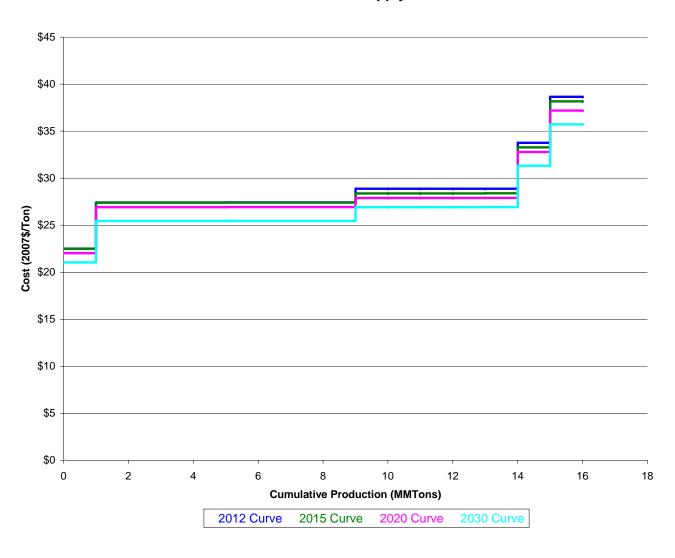

# Appendix 9-4 Coal Supply Curves in EPA Base Case v.4.10

# Coal Supply Curve - WH\_SA



# Coal Supply Curve - WH\_SB



# Coal Supply Curve - WL\_SB



## Coal Supply Curve - MP\_SA



# Coal Supply Curve - MP\_SD



## Coal Supply Curve - MT\_BB



## Coal Supply Curve - WG\_BB



# Coal Supply Curve - WG\_SD



# Coal Supply Curve - KS\_BG



# Coal Supply Curve - OK\_BE



# Coal Supply Curve - NS\_BB



## Coal Supply Curve - NS\_BD



# Coal Supply Curve - NS\_BE



# Coal Supply Curve - AZ\_BB



# Coal Supply Curve - CG\_BA



# Coal Supply Curve - CG\_BB



# Coal Supply Curve - CR\_BA



# Coal Supply Curve - CR\_BD



# Coal Supply Curve - CU\_BA



# Coal Supply Curve - CU\_BB



# Coal Supply Curve - CU\_BD



# Coal Supply Curve - UT\_BA



# Coal Supply Curve - UT\_BB



# Coal Supply Curve - UT\_BD



# Coal Supply Curve - UT\_BE



# Coal Supply Curve - PC\_BD



# Coal Supply Curve - PC\_BE



# Coal Supply Curve - PC\_BG



# Coal Supply Curve - PC\_BH



# Coal Supply Curve - PW\_BD



# Coal Supply Curve - PW\_BE



## Coal Supply Curve - PW\_BG



# Coal Supply Curve - OH\_BB



# Coal Supply Curve - OH\_BD



# Coal Supply Curve - OH\_BE



# Coal Supply Curve - OH\_BG



# Coal Supply Curve - OH\_BH



## Coal Supply Curve - MD\_BB



# Coal Supply Curve - MD\_BD



# Coal Supply Curve - MD\_BE



## Coal Supply Curve - MD\_BG



# Coal Supply Curve - WN\_BD



# Coal Supply Curve - WN\_BE



# Coal Supply Curve - WN\_BG



# Coal Supply Curve - WN\_BH



# Coal Supply Curve - TX\_LD



Coal Supply Curve - TX\_LE