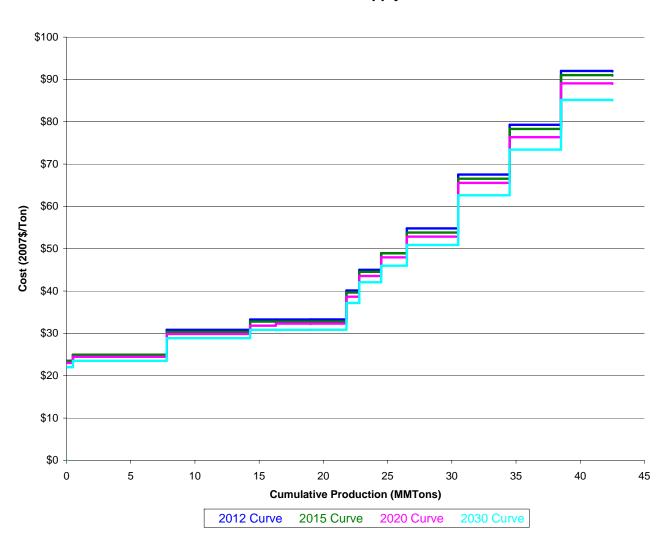

## Coal Supply Curve - NS\_BD



# Coal Supply Curve - NS\_BE



# Coal Supply Curve - AZ\_BB



# Coal Supply Curve - CG\_BA



# Coal Supply Curve - CG\_BB



# Coal Supply Curve - CR\_BA



# Coal Supply Curve - CR\_BD



# Coal Supply Curve - CU\_BA



# Coal Supply Curve - CU\_BB



# Coal Supply Curve - CU\_BD



# Coal Supply Curve - UT\_BA



# Coal Supply Curve - UT\_BB



# Coal Supply Curve - UT\_BD



# Coal Supply Curve - UT\_BE



# Coal Supply Curve - PC\_BD



# Coal Supply Curve - PC\_BE



# Coal Supply Curve - PC\_BG



# Coal Supply Curve - PC\_BH



# Coal Supply Curve - PW\_BD



# Coal Supply Curve - PW\_BE



## Coal Supply Curve - PW\_BG



# Coal Supply Curve - OH\_BB



# Coal Supply Curve - OH\_BD



# Coal Supply Curve - OH\_BE



# Coal Supply Curve - OH\_BG



# Coal Supply Curve - OH\_BH



## Coal Supply Curve - MD\_BB



# Coal Supply Curve - MD\_BD



# Coal Supply Curve - MD\_BE



## Coal Supply Curve - MD\_BG



# Coal Supply Curve - WN\_BD



# Coal Supply Curve - WN\_BE



# Coal Supply Curve - WN\_BG



# Coal Supply Curve - WN\_BH



# Coal Supply Curve - TX\_LD



Coal Supply Curve - TX\_LE



# Coal Supply Curve - TX\_LG



# Coal Supply Curve - LA\_LE



## Coal Supply Curve - KW\_BD



# Coal Supply Curve - KW\_BE



# Coal Supply Curve - KW\_BG



# Coal Supply Curve - KW\_BH



# Coal Supply Curve - IL\_BE



# Coal Supply Curve - IL\_BG



# Coal Supply Curve - IL\_BH



# Coal Supply Curve - IN\_BD



## Coal Supply Curve - IN\_BE



# Coal Supply Curve - IN\_BG



# Coal Supply Curve - IN\_BH



# Coal Supply Curve - MS\_LE