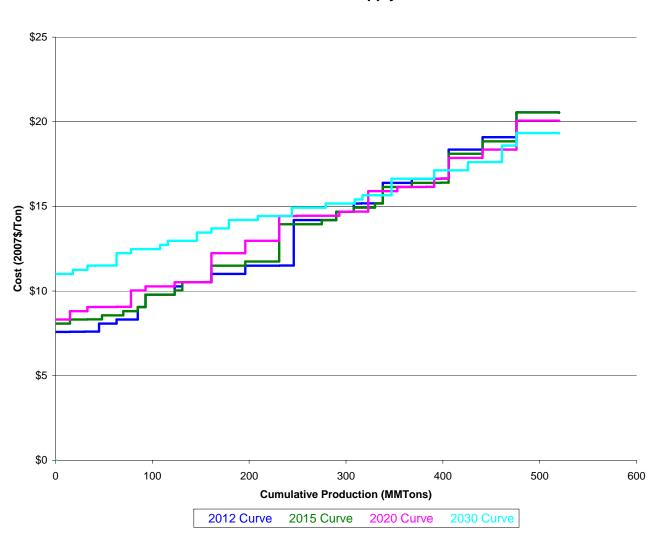

# Appendix 9-4 Coal Supply Curves in EPA Base Case v.4.10

# Coal Supply Curve - WH\_SA



# Coal Supply Curve - WH\_SB



# Coal Supply Curve - WL\_SB



## Coal Supply Curve - MP\_SA



# Coal Supply Curve - MP\_SD



## Coal Supply Curve - MT\_BB



## Coal Supply Curve - WG\_BB



# Coal Supply Curve - WG\_SD



# Coal Supply Curve - KS\_BG



# Coal Supply Curve - OK\_BE



# Coal Supply Curve - NS\_BB



## Coal Supply Curve - NS\_BD



# Coal Supply Curve - NS\_BE



# Coal Supply Curve - AZ\_BB



# Coal Supply Curve - CG\_BA



# Coal Supply Curve - CG\_BB



# Coal Supply Curve - CR\_BA



# Coal Supply Curve - CR\_BD



# Coal Supply Curve - CU\_BA



# Coal Supply Curve - CU\_BB



# Coal Supply Curve - CU\_BD



# Coal Supply Curve - UT\_BA



# Coal Supply Curve - UT\_BB



# Coal Supply Curve - UT\_BD



# Coal Supply Curve - UT\_BE



# Coal Supply Curve - PC\_BD



# Coal Supply Curve - PC\_BE



# Coal Supply Curve - PC\_