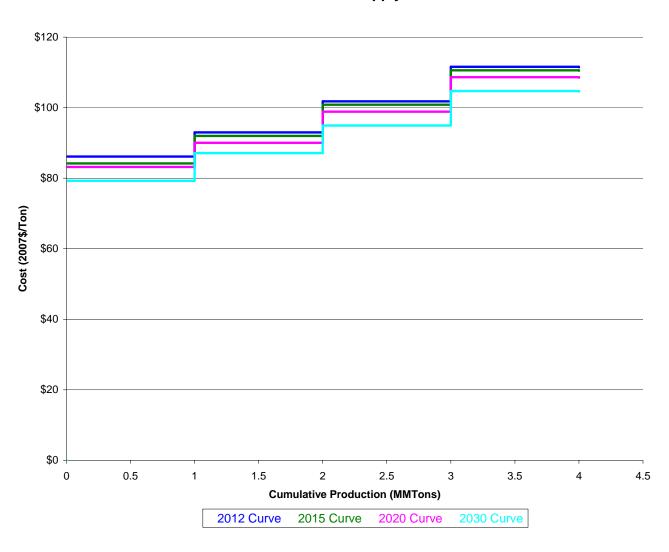

# Coal Supply Curve - KS\_BG



# Coal Supply Curve - OK\_BE



# Coal Supply Curve - NS\_BB



## Coal Supply Curve - NS\_BD



# Coal Supply Curve - NS\_BE



# Coal Supply Curve - AZ\_BB



# Coal Supply Curve - CG\_BA



# Coal Supply Curve - CG\_BB



# Coal Supply Curve - CR\_BA



# Coal Supply Curve - CR\_BD



# Coal Supply Curve - CU\_BA



# Coal Supply Curve - CU\_BB



# Coal Supply Curve - CU\_BD



# Coal Supply Curve - UT\_BA



# Coal Supply Curve - UT\_BB



# Coal Supply Curve - UT\_BD



# Coal Supply Curve - UT\_BE



# Coal Supply Curve - PC\_BD



# Coal Supply Curve - PC\_BE



# Coal Supply Curve - PC\_BG



# Coal Supply Curve - PC\_BH



# Coal Supply Curve - PW\_BD



# Coal Supply Curve - PW\_BE



## Coal Supply Curve - PW\_BG



# Coal Supply Curve - OH\_BB



# Coal Supply Curve - OH\_BD



# Coal Supply Curve - OH\_BE



# Coal Supply Curve - OH\_BG



# Coal Supply Curve - OH\_BH



## Coal Supply Curve - MD\_BB



# Coal Supply Curve - MD\_BD



# Coal Supply Curve - MD\_BE



## Coal Supply Curve - MD\_BG



# Coal Supply Curve - WN\_BD



# Coal Supply Curve - WN\_BE



# Coal Supply Curve - WN\_BG



# Coal Supply Curve - WN\_BH



# Coal Supply Curve - TX\_LD



Coal Supply Curve - TX\_LE



# Coal Supply Curve - TX\_LG



# Coal Supply Curve - LA\_LE



## Coal Supply Curve - KW\_BD



# Coal Supply Curve - KW\_BE



# Coal Supply Curve - KW\_BG



# Coal Supply Curve - KW\_BH



# Coal Supply Curve - IL\_BE



# Coal Supply Curve - IL\_BG



# Coal Supply Curve - IL\_BH



# Coal Supply Curve - IN\_BD



## Coal Supply Curve - IN\_BE