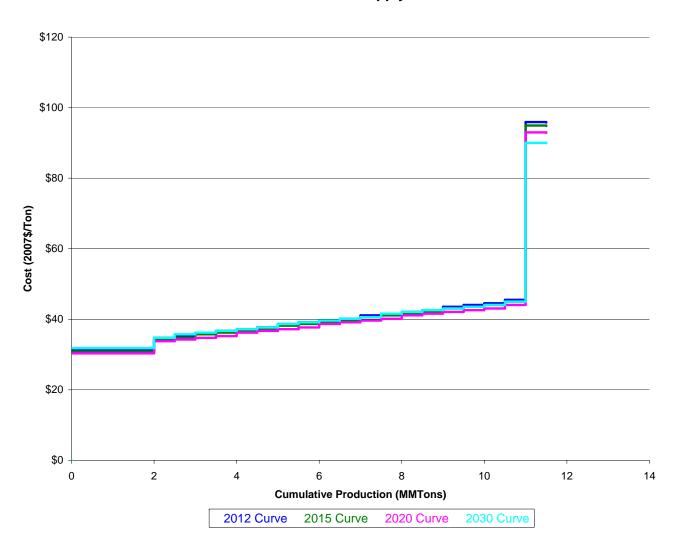

# Coal Supply Curve - PC\_BE



# Coal Supply Curve - PC\_BG



# Coal Supply Curve - PC\_BH



# Coal Supply Curve - PW\_BD



# Coal Supply Curve - PW\_BE



## Coal Supply Curve - PW\_BG



# Coal Supply Curve - OH\_BB



# Coal Supply Curve - OH\_BD



# Coal Supply Curve - OH\_BE



# Coal Supply Curve - OH\_BG



# Coal Supply Curve - OH\_BH



## Coal Supply Curve - MD\_BB



# Coal Supply Curve - MD\_BD



# Coal Supply Curve - MD\_BE



## Coal Supply Curve - MD\_BG



# Coal Supply Curve - WN\_BD



# Coal Supply Curve - WN\_BE



# Coal Supply Curve - WN\_BG



# Coal Supply Curve - WN\_BH



# Coal Supply Curve - TX\_LD



Coal Supply Curve - TX\_LE



# Coal Supply Curve - TX\_LG



# Coal Supply Curve - LA\_LE



## Coal Supply Curve - KW\_BD



# Coal Supply Curve - KW\_BE



# Coal Supply Curve - KW\_BG



# Coal Supply Curve - KW\_BH



# Coal Supply Curve - IL\_BE



# Coal Supply Curve - IL\_BG



# Coal Supply Curve - IL\_BH



# Coal Supply Curve - IN\_BD



## Coal Supply Curve - IN\_BE



# Coal Supply Curve - IN\_BG



# Coal Supply Curve - IN\_BH



# Coal Supply Curve - MS\_LE



# Coal Supply Curve - ND\_LD



# Coal Supply Curve - ND\_LE



# Coal Supply Curve - ME\_LD



# Coal Supply Curve - WS\_BA



# Coal Supply Curve - WS\_BB



# Coal Supply Curve - WS\_BD



# Coal Supply Curve - WS\_BE



# Coal Supply Curve - WS\_BG



# Coal Supply Curve - VA\_BA



# Coal Supply Curve - VA\_BB



# Coal Supply Curve - VA\_BD



# Coal Supply Curve - VA\_BE



# Coal Supply Curve - KE\_BA



# Coal Supply Curve - KE\_BB



# Coal Supply Curve - KE\_BD