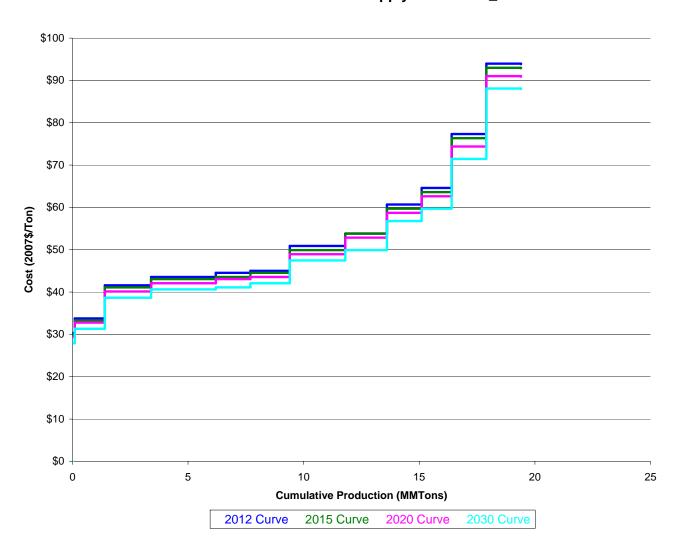

Coal Supply Curve - WL\_SB



## Coal Supply Curve - MP\_SA



# Coal Supply Curve - MP\_SD



## Coal Supply Curve - MT\_BB



## Coal Supply Curve - WG\_BB



# Coal Supply Curve - WG\_SD



# Coal Supply Curve - KS\_BG



# Coal Supply Curve - OK\_BE



# Coal Supply Curve - NS\_BB



## Coal Supply Curve - NS\_BD



# Coal Supply Curve - NS\_BE



# Coal Supply Curve - AZ\_BB



# Coal Supply Curve - CG\_BA



# Coal Supply Curve - CG\_BB



# Coal Supply Curve - CR\_BA



# Coal Supply Curve - CR\_BD



# Coal Supply Curve - CU\_BA



# Coal Supply Curve - CU\_BB



# Coal Supply Curve - CU\_BD



# Coal Supply Curve - UT\_BA



# Coal Supply Curve - UT\_BB



# Coal Supply Curve - UT\_BD



# Coal Supply Curve - UT\_BE



# Coal Supply Curve - PC\_BD



# Coal Supply Curve - PC\_BE



# Coal Supply Curve - PC\_BG



# Coal Supply Curve - PC\_BH



# Coal Supply Curve - PW\_BD



# Coal Supply Curve - PW\_BE



## Coal Supply Curve - PW\_BG



# Coal Supply Curve - OH\_BB



# Coal Supply Curve - OH\_BD



# Coal Supply Curve - OH\_BE



# Coal Supply Curve - OH\_BG



# Coal Supply Curve - OH\_BH



## Coal Supply Curve - MD\_BB



# Coal Supply Curve - MD\_BD



# Coal Supply Curve - MD\_BE



## Coal Supply Curve - MD\_BG



# Coal Supply Curve - WN\_BD



# Coal Supply Curve - WN\_BE



# Coal Supply Curve - WN\_BG



# Coal Supply Curve - WN\_BH



# Coal Supply Curve - TX\_LD



Coal Supply Curve - TX\_LE



# Coal Supply Curve - TX\_LG



# Coal Supply Curve - LA\_LE



## Coal Supply Curve - KW\_BD



# Coal Supply Curve - KW\_BE



# Coal Supply Curve - KW\_BG