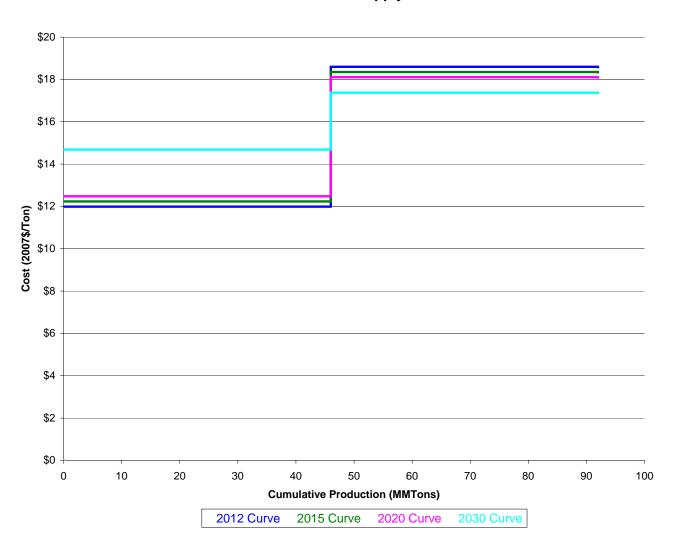

# Appendix 9-4 Coal Supply Curves in EPA Base Case v.4.10

# Coal Supply Curve - WH\_SA



# Coal Supply Curve - WH\_SB



# Coal Supply Curve - WL\_SB



## Coal Supply Curve - MP\_SA



# Coal Supply Curve - MP\_SD



## Coal Supply Curve - MT\_BB



## Coal Supply Curve - WG\_BB



# Coal Supply Curve - WG\_SD



# Coal Supply Curve - KS\_BG



# Coal Supply Curve - OK\_BE



# Coal Supply Curve - NS\_BB



## Coal Supply Curve - NS\_BD



# Coal Supply Curve - NS\_BE



# Coal Supply Curve - AZ\_BB



# Coal Supply Curve - CG\_BA



# Coal Supply Curve - CG\_BB



# Coal Supply Curve - CR\_BA



# Coal Supply Curve - CR\_BD



# Coal Supply Curve - CU\_BA



# Coal Supply Curve - CU\_BB



# Coal Supply Curve - CU\_BD



# Coal Supply Curve - UT\_BA



# Coal Supply Curve - UT\_BB



# Coal Supply Curve - UT\_BD



# Coal Supply Curve - UT\_BE



# Coal Supply Curve - PC\_BD



# Coal Supply Curve - PC\_