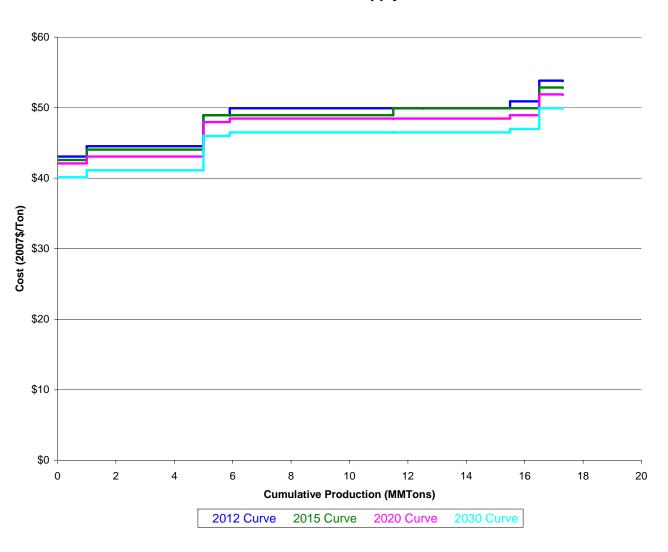

# Coal Supply Curve - IN\_BH



# Coal Supply Curve - MS\_LE



# Coal Supply Curve - ND\_LD



# Coal Supply Curve - ND\_LE



# Coal Supply Curve - ME\_LD



# Coal Supply Curve - WS\_BA



# Coal Supply Curve - WS\_BB



# Coal Supply Curve - WS\_BD



# Coal Supply Curve - WS\_BE



# Coal Supply Curve - WS\_BG



# Coal Supply Curve - VA\_BA



# Coal Supply Curve - VA\_BB



# Coal Supply Curve - VA\_BD



# Coal Supply Curve - VA\_BE



# Coal Supply Curve - KE\_BA



# Coal Supply Curve - KE\_BB



# Coal Supply Curve - KE\_BD



# Coal Supply Curve - KE\_BE



# Coal Supply Curve - KE\_BG



# Coal Supply Curve - TN\_BB



# Coal Supply Curve - TN\_BD



# Coal Supply Curve - TN\_BE



# Coal Supply Curve - AL\_BD



# Coal Supply Curve - AL\_BE



# Coal Supply Curve - AL\_BB