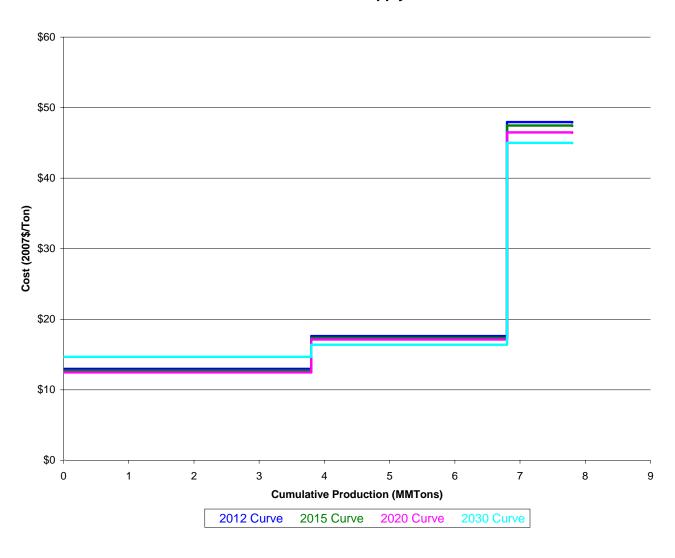

# Coal Supply Curve - OH\_BH



## Coal Supply Curve - MD\_BB



# Coal Supply Curve - MD\_BD



# Coal Supply Curve - MD\_BE



## Coal Supply Curve - MD\_BG



# Coal Supply Curve - WN\_BD



# Coal Supply Curve - WN\_BE



# Coal Supply Curve - WN\_BG



# Coal Supply Curve - WN\_BH



# Coal Supply Curve - TX\_LD



Coal Supply Curve - TX\_LE



# Coal Supply Curve - TX\_LG



# Coal Supply Curve - LA\_LE



## Coal Supply Curve - KW\_BD



# Coal Supply Curve - KW\_BE



# Coal Supply Curve - KW\_BG



# Coal Supply Curve - KW\_BH



# Coal Supply Curve - IL\_BE



# Coal Supply Curve - IL\_BG



# Coal Supply Curve - IL\_BH



# Coal Supply Curve - IN\_BD



## Coal Supply Curve - IN\_BE



# Coal Supply Curve - IN\_BG



# Coal Supply Curve - IN\_BH



# Coal Supply Curve - MS\_LE



# Coal Supply Curve - ND\_LD



# Coal Supply Curve - ND\_LE



# Coal Supply Curve - ME\_LD



# Coal Supply Curve - WS\_BA



# Coal Supply Curve - WS\_BB



# Coal Supply Curve - WS\_BD



# Coal Supply Curve - WS\_BE



# Coal Supply Curve - WS\_BG



# Coal Supply Curve - VA\_BA



# Coal Supply Curve - VA\_BB



# Coal Supply Curve - VA\_BD



# Coal Supply Curve - VA\_BE



# Coal Supply Curve - KE\_BA



# Coal Supply Curve - KE\_BB



# Coal Supply Curve - KE\_BD



# Coal Supply Curve - KE\_BE



# Coal Supply Curve - KE\_BG



# Coal Supply Curve - TN\_BB



# Coal Supply Curve - TN\_BD



# Coal Supply Curve - TN\_BE



# Coal Supply Curve - AL\_BD



# Coal Supply Curve - AL\_BE



# Coal Supply Curve - AL\_BB