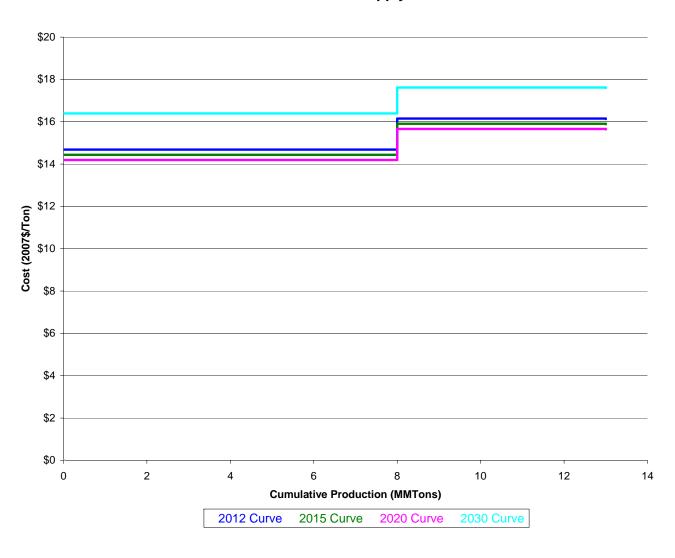

# Appendix 9-4 Coal Supply Curves in EPA Base Case v.4.10

# Coal Supply Curve - WH\_SA



# Coal Supply Curve - WH\_SB



# Coal Supply Curve - WL\_SB



## Coal Supply Curve - MP\_SA



# Coal Supply Curve - MP\_SD



## Coal Supply Curve - MT\_BB



## Coal Supply Curve - WG\_BB



# Coal Supply Curve - WG\_SD



# Coal Supply Curve - KS\_BG



# Coal Supply Curve - OK\_BE



# Coal Supply Curve - NS\_BB



## Coal Supply Curve - NS\_BD



# Coal Supply Curve - NS\_BE



# Coal Supply Curve - AZ\_BB



# Coal Supply Curve - CG\_BA



# Coal Supply Curve - CG\_BB



# Coal Supply Curve - CR\_BA



# Coal Supply Curve - CR\_BD



# Coal Supply Curve - CU\_BA



# Coal Supply Curve - CU\_BB



# Coal Supply Curve - CU\_BD



# Coal Supply Curve - UT\_BA



# Coal Supply Curve - UT\_BB



# Coal Supply Curve - UT\_BD



# Coal Supply Curve - UT\_BE



# Coal Supply Curve - PC\_BD



# Coal Supply Curve - PC\_BE



# Coal Supply Curve - PC\_BG



# Coal Supply Curve - PC\_BH



# Coal Supply Curve - PW\_BD



# Coal Supply Curve - PW\_BE



## Coal Supply Curve - PW\_BG



# Coal Supply Curve - OH\_BB



# Coal Supply Curve - OH\_BD



# Coal Supply Curve - OH\_BE



# Coal Supply Curve - OH\_BG



# Coal Supply Curve - OH\_BH



## Coal Supply Curve - MD\_BB



# Coal Supply Curve - MD\_BD