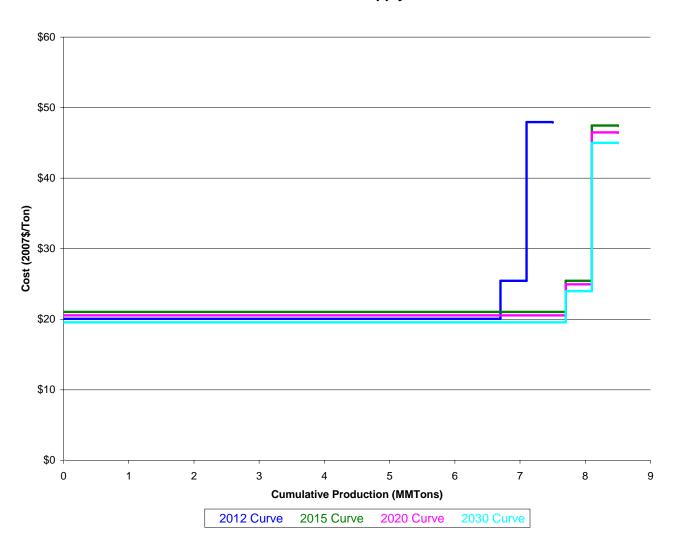

# Appendix 9-4 Coal Supply Curves in EPA Base Case v.4.10

# Coal Supply Curve - WH\_SA



# Coal Supply Curve - WH\_SB



# Coal Supply Curve - WL\_SB



## Coal Supply Curve - MP\_SA



# Coal Supply Curve - MP\_SD



## Coal Supply Curve - MT\_BB



## Coal Supply Curve - WG\_BB



# Coal Supply Curve - WG\_SD



# Coal Supply Curve - KS\_BG



# Coal Supply Curve - OK\_BE



# Coal Supply Curve - NS\_BB



## Coal Supply Curve - NS\_BD



# Coal Supply Curve - NS\_BE



# Coal Supply Curve - AZ\_BB



# Coal Supply Curve - CG\_BA



# Coal Supply Curve - CG\_BB



# Coal Supply Curve - CR\_BA



# Coal Supply Curve - CR\_BD



# Coal Supply Curve - CU\_BA



# Coal Supply Curve - CU\_BB



# Coal Supply Curve - CU\_BD



# Coal Supply Curve - UT\_BA



# Coal Supply Curve - UT\_BB



# Coal Supply Curve - UT\_BD



# Coal Supply Curve - UT\_BE



# Coal Supply Curve - PC\_BD



# Coal Supply Curve - PC\_BE



# Coal Supply Curve - PC\_BG



# Coal Supply Curve - PC\_BH



# Coal Supply Curve - PW\_BD



# Coal Supply Curve - PW\_BE



## Coal Supply Curve - PW\_BG



# Coal Supply Curve - OH\_BB



# Coal Supply Curve - OH\_BD



# Coal Supply Curve - OH\_BE



# Coal Supply Curve - OH\_BG



# Coal Supply Curve - OH\_BH