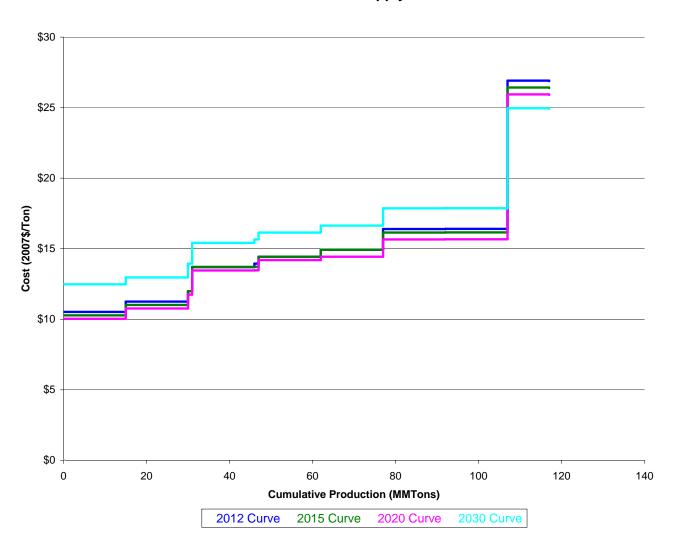

# Coal Supply Curve - MD\_BE



## Coal Supply Curve - MD\_BG



# Coal Supply Curve - WN\_BD



# Coal Supply Curve - WN\_BE



# Coal Supply Curve - WN\_BG



# Coal Supply Curve - WN\_BH



# Coal Supply Curve - TX\_LD



Coal Supply Curve - TX\_LE



# Coal Supply Curve - TX\_LG



# Coal Supply Curve - LA\_LE



## Coal Supply Curve - KW\_BD



# Coal Supply Curve - KW\_BE



# Coal Supply Curve - KW\_BG



# Coal Supply Curve - KW\_BH



# Coal Supply Curve - IL\_BE



# Coal Supply Curve - IL\_BG



# Coal Supply Curve - IL\_BH



# Coal Supply Curve - IN\_BD



## Coal Supply Curve - IN\_BE



# Coal Supply Curve - IN\_BG



# Coal Supply Curve - IN\_BH



# Coal Supply Curve - MS\_LE



# Coal Supply Curve - ND\_LD



# Coal Supply Curve - ND\_LE



# Coal Supply Curve - ME\_LD



# Coal Supply Curve - WS\_BA



# Coal Supply Curve - WS\_BB



# Coal Supply Curve - WS\_BD



# Coal Supply Curve - WS\_BE



# Coal Supply Curve - WS\_BG



# Coal Supply Curve - VA\_BA



# Coal Supply Curve - VA\_BB



# Coal Supply Curve - VA\_BD



# Coal Supply Curve - VA\_BE



# Coal Supply Curve - KE\_BA



# Coal Supply Curve - KE\_BB



# Coal Supply Curve - KE\_BD



# Coal Supply Curve - KE\_BE



# Coal Supply Curve - KE\_BG



# Coal Supply Curve - TN\_BB



# Coal Supply Curve - TN\_BD



# Coal Supply Curve - TN\_BE



# Coal Supply Curve - AL\_BD



# Coal Supply Curve - AL\_BE



# Coal Supply Curve - AL\_BB