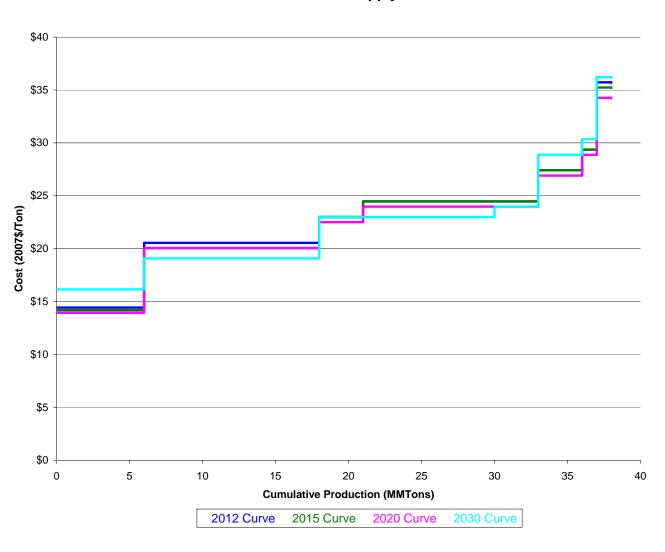

# Appendix 9-4 Coal Supply Curves in EPA Base Case v.4.10

# Coal Supply Curve - WH\_SA



# Coal Supply Curve - WH\_SB



# Coal Supply Curve - WL\_SB



## Coal Supply Curve - MP\_SA



# Coal Supply Curve - MP\_SD



## Coal Supply Curve - MT\_BB



## Coal Supply Curve - WG\_BB



# Coal Supply Curve - WG\_SD



# Coal Supply Curve - KS\_BG



# Coal Supply Curve - OK\_BE



# Coal Supply Curve - NS\_BB



## Coal Supply Curve - NS\_BD



# Coal Supply Curve - NS\_BE



# Coal Supply Curve - AZ\_BB



# Coal Supply Curve - CG\_BA



# Coal Supply Curve - CG\_BB



# Coal Supply Curve - CR\_BA



# Coal Supply Curve - CR\_BD



# Coal Supply Curve - CU\_BA



# Coal Supply Curve - CU\_BB



# Coal Supply Curve - CU\_BD



# Coal Supply Curve - UT\_BA



# Coal Supply Curve - UT\_BB



# Coal Supply Curve - UT\_BD



# Coal Supply Curve - UT\_BE



# Coal Supply Curve - PC\_BD



# Coal Supply Curve - PC\_BE



# Coal Supply Curve - PC\_BG



# Coal Supply Curve - PC\_BH



# Coal Supply Curve - PW\_BD



# Coal Supply Curve - PW\_BE



## Coal Supply Curve - PW\_BG



# Coal Supply Curve - OH\_BB



# Coal Supply Curve - OH\_BD



# Coal Supply Curve - OH\_BE



# Coal Supply Curve - OH\_BG



# Coal Supply Curve - OH\_BH



## Coal Supply Curve - MD\_BB



# Coal Supply Curve - MD\_BD



# Coal Supply Curve - MD\_BE