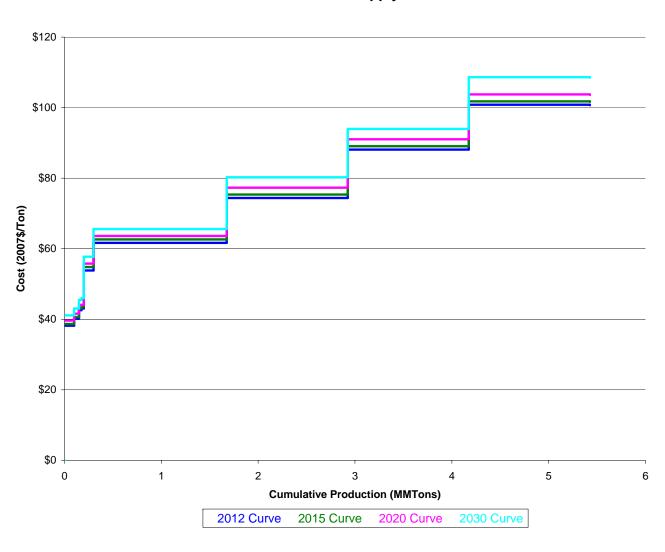

# Coal Supply Curve - WN\_BG



# Coal Supply Curve - WN\_BH



# Coal Supply Curve - TX\_LD



Coal Supply Curve - TX\_LE



# Coal Supply Curve - TX\_LG



# Coal Supply Curve - LA\_LE



## Coal Supply Curve - KW\_BD



# Coal Supply Curve - KW\_BE



# Coal Supply Curve - KW\_BG



# Coal Supply Curve - KW\_BH



# Coal Supply Curve - IL\_BE



# Coal Supply Curve - IL\_BG



# Coal Supply Curve - IL\_BH



# Coal Supply Curve - IN\_BD



## Coal Supply Curve - IN\_BE



# Coal Supply Curve - IN\_BG



# Coal Supply Curve - IN\_BH



# Coal Supply Curve - MS\_LE



# Coal Supply Curve - ND\_LD



# Coal Supply Curve - ND\_LE



# Coal Supply Curve - ME\_LD



# Coal Supply Curve - WS\_BA



# Coal Supply Curve - WS\_BB



# Coal Supply Curve - WS\_BD



# Coal Supply Curve - WS\_BE



# Coal Supply Curve - WS\_BG



# Coal Supply Curve - VA\_BA



# Coal Supply Curve - VA\_BB



# Coal Supply Curve - VA\_BD



# Coal Supply Curve - VA\_BE



# Coal Supply Curve - KE\_BA



# Coal Supply Curve - KE\_BB



# Coal Supply Curve - KE\_BD



# Coal Supply Curve - KE\_BE



# Coal Supply Curve - KE\_BG



# Coal Supply Curve - TN\_BB



# Coal Supply Curve - TN\_BD



# Coal Supply Curve - TN\_BE



# Coal Supply Curve - AL\_BD



# Coal Supply Curve - AL\_BE



# Coal Supply Curve - AL\_BB