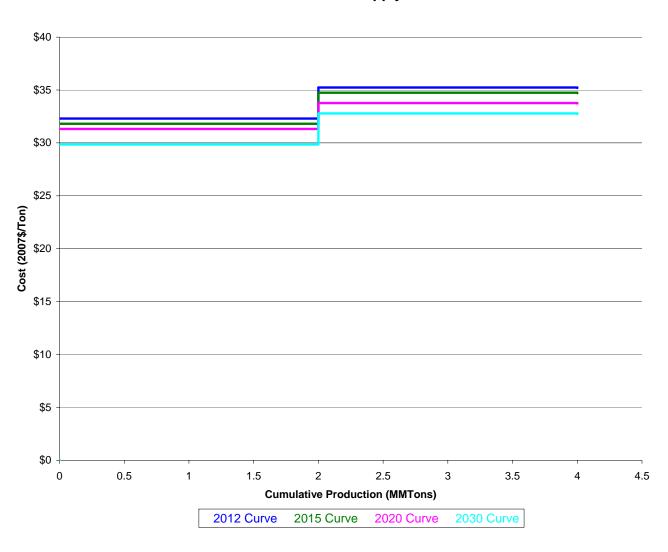

Coal Supply Curve - WH\_SA



# Coal Supply Curve - WH\_SB



# Coal Supply Curve - WL\_SB



## Coal Supply Curve - MP\_SA



# Coal Supply Curve - MP\_SD



## Coal Supply Curve - MT\_BB



## Coal Supply Curve - WG\_BB



# Coal Supply Curve - WG\_SD



# Coal Supply Curve - KS\_BG



# Coal Supply Curve - OK\_BE



# Coal Supply Curve - NS\_BB



## Coal Supply Curve - NS\_BD



# Coal Supply Curve - NS\_BE



# Coal Supply Curve - AZ\_BB



# Coal Supply Curve - CG\_BA



# Coal Supply Curve - CG\_BB



# Coal Supply Curve - CR\_BA



# Coal Supply Curve - CR\_BD



# Coal Supply Curve - CU\_BA



# Coal Supply Curve - CU\_BB



# Coal Supply Curve - CU\_BD



# Coal Supply Curve - UT\_BA



# Coal Supply Curve - UT\_BB



# Coal Supply Curve - UT\_BD



# Coal Supply Curve - UT\_BE



# Coal Supply Curve - PC\_BD



# Coal Supply Curve - PC\_BE



# Coal Supply Curve - PC\_BG



# Coal Supply Curve - PC\_BH



# Coal Supply Curve - PW\_BD



# Coal Supply Curve - PW\_BE



## Coal Supply Curve - PW\_BG



# Coal Supply Curve - OH\_BB



# Coal Supply Curve - OH\_BD



# Coal Supply Curve - OH\_BE



# Coal Supply Curve - OH\_BG



# Coal Supply Curve - OH\_BH



## Coal Supply Curve - MD\_BB



# Coal Supply Curve - MD\_BD



# Coal Supply Curve - MD\_BE



## Coal Supply Curve - MD\_BG



# Coal Supply Curve - WN\_BD



# Coal Supply Curve - WN\_BE



# Coal Supply Curve - WN\_BG



# Coal Supply Curve - WN\_BH



# Coal Supply Curve - TX\_LD



Coal Supply Curve - TX\_LE



# Coal Supply Curve - TX\_LG



# Coal Supply Curve - LA\_LE



## Coal Supply Curve - KW\_BD