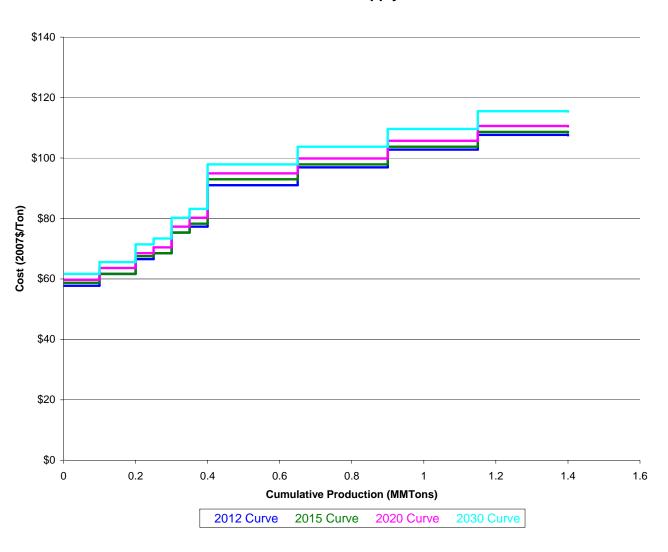

# Coal Supply Curve - TX\_LD



Coal Supply Curve - TX\_LE



# Coal Supply Curve - TX\_LG



# Coal Supply Curve - LA\_LE



## Coal Supply Curve - KW\_BD



# Coal Supply Curve - KW\_BE



# Coal Supply Curve - KW\_BG



# Coal Supply Curve - KW\_BH



# Coal Supply Curve - IL\_BE



# Coal Supply Curve - IL\_BG



# Coal Supply Curve - IL\_BH



# Coal Supply Curve - IN\_BD



## Coal Supply Curve - IN\_BE



# Coal Supply Curve - IN\_BG



# Coal Supply Curve - IN\_BH



# Coal Supply Curve - MS\_LE



# Coal Supply Curve - ND\_LD



# Coal Supply Curve - ND\_LE



# Coal Supply Curve - ME\_LD



# Coal Supply Curve - WS\_BA



# Coal Supply Curve - WS\_BB



# Coal Supply Curve - WS\_BD



# Coal Supply Curve - WS\_BE



# Coal Supply Curve - WS\_BG



# Coal Supply Curve - VA\_BA



# Coal Supply Curve - VA\_BB



# Coal Supply Curve - VA\_BD



# Coal Supply Curve - VA\_BE



# Coal Supply Curve - KE\_BA



# Coal Supply Curve - KE\_BB



# Coal Supply Curve - KE\_BD



# Coal Supply Curve - KE\_BE



# Coal Supply Curve - KE\_BG



# Coal Supply Curve - TN\_BB



# Coal Supply Curve - TN\_BD



# Coal Supply Curve - TN\_BE



# Coal Supply Curve - AL\_BD



# Coal Supply Curve - AL\_BE



# Coal Supply Curve - AL\_BB