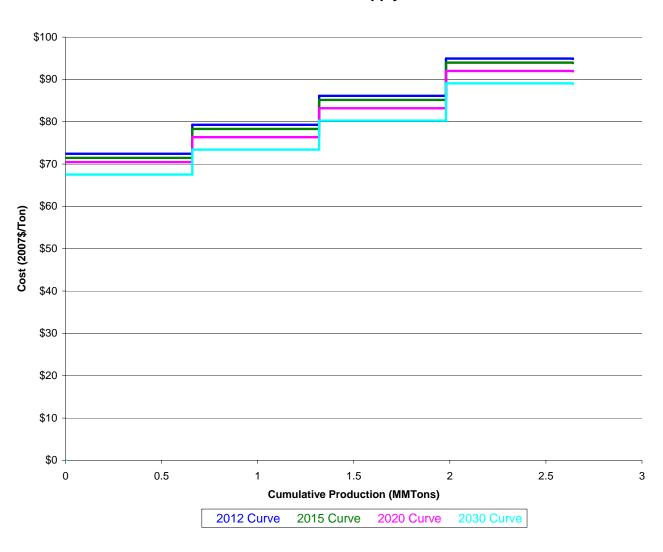

# Coal Supply Curve - CG\_BA



# Coal Supply Curve - CG\_BB



# Coal Supply Curve - CR\_BA



# Coal Supply Curve - CR\_BD



# Coal Supply Curve - CU\_BA



# Coal Supply Curve - CU\_BB



# Coal Supply Curve - CU\_BD



# Coal Supply Curve - UT\_BA



# Coal Supply Curve - UT\_BB



# Coal Supply Curve - UT\_BD



# Coal Supply Curve - UT\_BE



# Coal Supply Curve - PC\_BD



# Coal Supply Curve - PC\_BE



# Coal Supply Curve - PC\_BG



# Coal Supply Curve - PC\_BH



# Coal Supply Curve - PW\_BD



# Coal Supply Curve - PW\_BE



## Coal Supply Curve - PW\_BG



# Coal Supply Curve - OH\_BB



# Coal Supply Curve - OH\_BD



# Coal Supply Curve - OH\_BE



# Coal Supply Curve - OH\_BG



# Coal Supply Curve - OH\_BH



## Coal Supply Curve - MD\_BB



# Coal Supply Curve - MD\_BD



# Coal Supply Curve - MD\_BE



## Coal Supply Curve - MD\_BG



# Coal Supply Curve - WN\_BD



# Coal Supply Curve - WN\_BE



# Coal Supply Curve - WN\_BG



# Coal Supply Curve - WN\_BH



# Coal Supply Curve - TX\_LD



Coal Supply Curve - TX\_LE



# Coal Supply Curve - TX\_LG



# Coal Supply Curve - LA\_LE



## Coal Supply Curve - KW\_BD



# Coal Supply Curve - KW\_BE



# Coal Supply Curve - KW\_BG



# Coal Supply Curve - KW\_BH



# Coal Supply Curve - IL\_BE



# Coal Supply Curve - IL\_BG



# Coal Supply Curve - IL\_BH



# Coal Supply Curve - IN\_BD



## Coal Supply Curve - IN\_BE



# Coal Supply Curve - IN\_BG



# Coal Supply Curve - IN\_BH



# Coal Supply Curve - MS\_LE



# Coal Supply Curve - ND\_LD



# Coal Supply Curve - ND\_LE



# Coal Supply Curve - ME\_LD