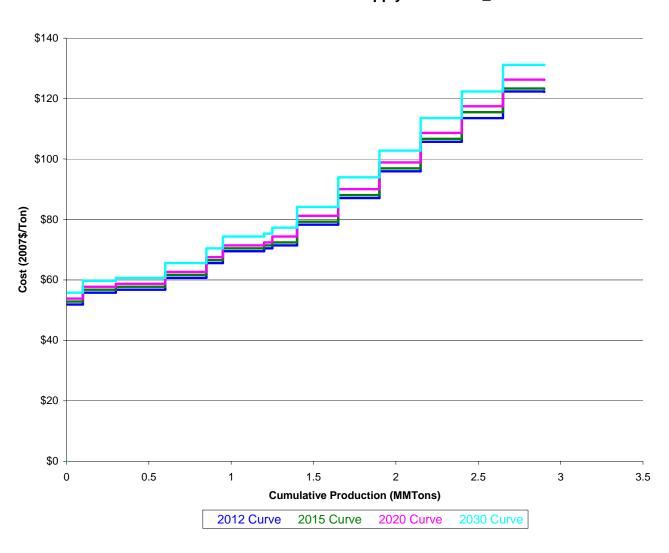

## Coal Supply Curve - KW\_BD



# Coal Supply Curve - KW\_BE



# Coal Supply Curve - KW\_BG



# Coal Supply Curve - KW\_BH



# Coal Supply Curve - IL\_BE



# Coal Supply Curve - IL\_BG



# Coal Supply Curve - IL\_BH



# Coal Supply Curve - IN\_BD



## Coal Supply Curve - IN\_BE



# Coal Supply Curve - IN\_BG



# Coal Supply Curve - IN\_BH



# Coal Supply Curve - MS\_LE



# Coal Supply Curve - ND\_LD



# Coal Supply Curve - ND\_LE



# Coal Supply Curve - ME\_LD



# Coal Supply Curve - WS\_BA



# Coal Supply Curve - WS\_BB



# Coal Supply Curve - WS\_BD



# Coal Supply Curve - WS\_BE



# Coal Supply Curve - WS\_BG



# Coal Supply Curve - VA\_BA



# Coal Supply Curve - VA\_BB



# Coal Supply Curve - VA\_BD



# Coal Supply Curve - VA\_BE



# Coal Supply Curve - KE\_BA



# Coal Supply Curve - KE\_BB



# Coal Supply Curve - KE\_BD



# Coal Supply Curve - KE\_BE



# Coal Supply Curve - KE\_BG



# Coal Supply Curve - TN\_BB



# Coal Supply Curve - TN\_BD



# Coal Supply Curve - TN\_BE



# Coal Supply Curve - AL\_BD



# Coal Supply Curve - AL\_BE



# Coal Supply Curve - AL\_BB