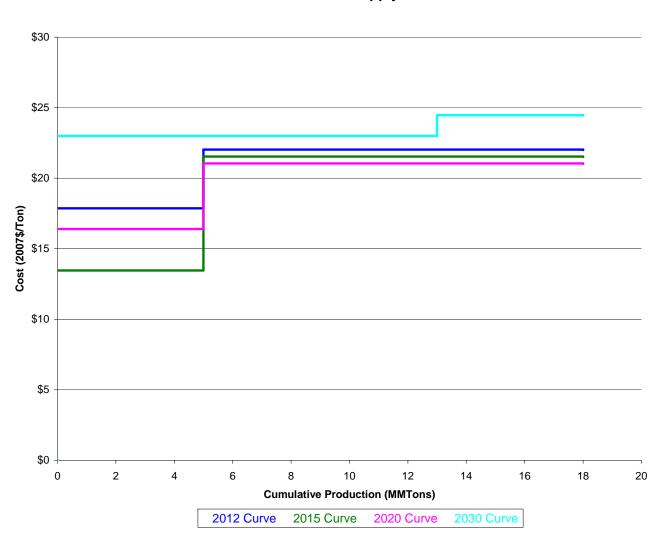

# Appendix 9-4 Coal Supply Curves in EPA Base Case v.4.10

# Coal Supply Curve - WH\_SA



# Coal Supply Curve - WH\_SB



# Coal Supply Curve - WL\_SB



## Coal Supply Curve - MP\_SA



# Coal Supply Curve - MP\_SD



## Coal Supply Curve - MT\_BB



## Coal Supply Curve - WG\_BB



# Coal Supply Curve - WG\_SD



# Coal Supply Curve - KS\_BG



# Coal Supply Curve - OK\_BE



# Coal Supply Curve - NS\_BB



## Coal Supply Curve - NS\_BD



# Coal Supply Curve - NS\_BE



# Coal Supply Curve - AZ\_BB



# Coal Supply Curve - CG\_BA



# Coal Supply Curve - CG\_BB



# Coal Supply Curve - CR\_BA



# Coal Supply Curve - CR\_BD



# Coal Supply Curve - CU\_BA



# Coal Supply Curve - CU\_BB



# Coal Supply Curve - CU\_BD



# Coal Supply Curve - UT\_BA



# Coal Supply Curve - UT\_BB



# Coal Supply Curve - UT\_BD



# Coal Supply Curve - UT\_BE



# Coal Supply Curve - PC\_BD



# Coal Supply Curve - PC\_BE



# Coal Supply Curve - PC\_BG



# Coal Supply Curve - PC\_BH



# Coal Supply Curve - PW\_BD



# Coal Supply Curve - PW\_BE