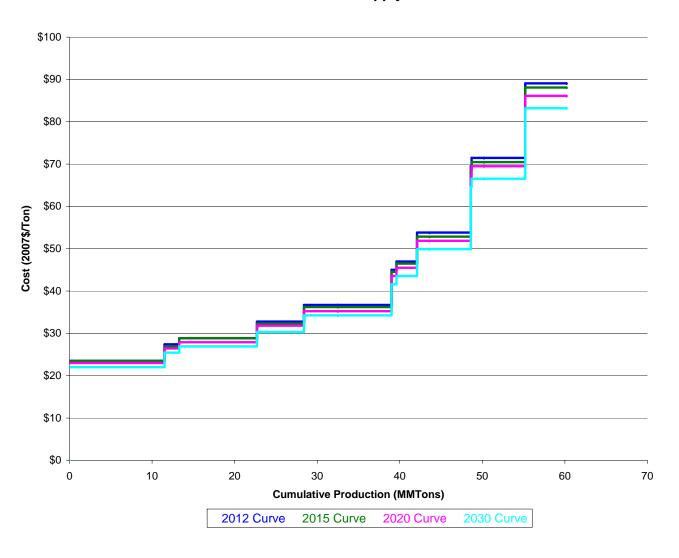

Coal Supply Curve - CU\_BB



# Coal Supply Curve - CU\_BD



# Coal Supply Curve - UT\_BA



# Coal Supply Curve - UT\_BB



# Coal Supply Curve - UT\_BD



# Coal Supply Curve - UT\_BE



# Coal Supply Curve - PC\_BD



# Coal Supply Curve - PC\_BE



# Coal Supply Curve - PC\_BG



# Coal Supply Curve - PC\_BH



# Coal Supply Curve - PW\_BD



# Coal Supply Curve - PW\_BE



## Coal Supply Curve - PW\_BG



# Coal Supply Curve - OH\_BB



# Coal Supply Curve - OH\_BD



# Coal Supply Curve - OH\_BE



# Coal Supply Curve - OH\_BG



# Coal Supply Curve - OH\_BH



## Coal Supply Curve - MD\_BB



# Coal Supply Curve - MD\_BD



# Coal Supply Curve - MD\_BE



## Coal Supply Curve - MD\_BG



# Coal Supply Curve - WN\_BD



# Coal Supply Curve - WN\_BE



# Coal Supply Curve - WN\_BG



# Coal Supply Curve - WN\_BH



# Coal Supply Curve - TX\_LD



Coal Supply Curve - TX\_LE



# Coal Supply Curve - TX\_LG



# Coal Supply Curve - LA\_LE



## Coal Supply Curve - KW\_BD



# Coal Supply Curve - KW\_BE



# Coal Supply Curve - KW\_BG



# Coal Supply Curve - KW\_BH



# Coal Supply Curve - IL\_BE



# Coal Supply Curve - IL\_BG



# Coal Supply Curve - IL\_BH



# Coal Supply Curve - IN\_BD



## Coal Supply Curve - IN\_BE



# Coal Supply Curve - IN\_BG



# Coal Supply Curve - IN\_BH



# Coal Supply Curve - MS\_LE



# Coal Supply Curve - ND\_LD



# Coal Supply Curve - ND\_LE



# Coal Supply Curve - ME\_LD



# Coal Supply Curve - WS\_BA



# Coal Supply Curve - WS\_BB



# Coal Supply Curve - WS\_BD



# Coal Supply Curve - WS\_BE



# Coal Supply Curve - WS\_BG