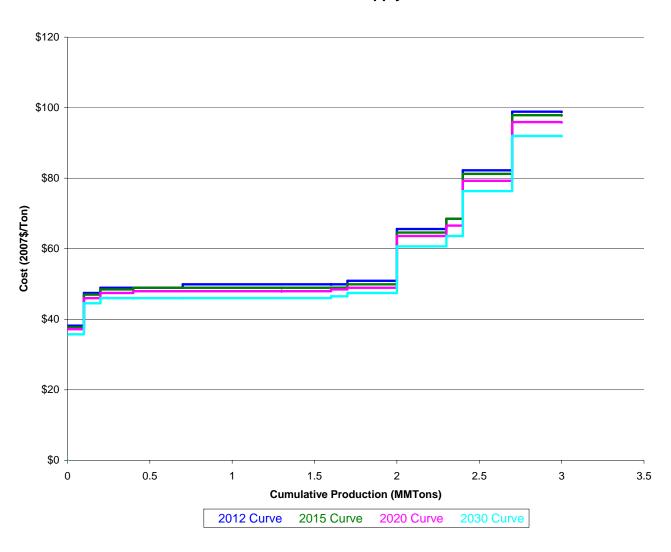

# Coal Supply Curve - CG\_BB



# Coal Supply Curve - CR\_BA



# Coal Supply Curve - CR\_BD



# Coal Supply Curve - CU\_BA



# Coal Supply Curve - CU\_BB



# Coal Supply Curve - CU\_BD



# Coal Supply Curve - UT\_BA



# Coal Supply Curve - UT\_BB



# Coal Supply Curve - UT\_BD



# Coal Supply Curve - UT\_BE



# Coal Supply Curve - PC\_BD



# Coal Supply Curve - PC\_BE



# Coal Supply Curve - PC\_BG



# Coal Supply Curve - PC\_BH



# Coal Supply Curve - PW\_BD



# Coal Supply Curve - PW\_BE



## Coal Supply Curve - PW\_BG



# Coal Supply Curve - OH\_BB



# Coal Supply Curve - OH\_BD



# Coal Supply Curve - OH\_BE



# Coal Supply Curve - OH\_BG



# Coal Supply Curve - OH\_BH



## Coal Supply Curve - MD\_BB



# Coal Supply Curve - MD\_BD



# Coal Supply Curve - MD\_BE



## Coal Supply Curve - MD\_BG



# Coal Supply Curve - WN\_BD



# Coal Supply Curve - WN\_BE



# Coal Supply Curve - WN\_BG



# Coal Supply Curve - WN\_BH



# Coal Supply Curve - TX\_LD



Coal Supply Curve - TX\_LE



# Coal Supply Curve - TX\_LG



# Coal Supply Curve - LA\_LE



## Coal Supply Curve - KW\_BD



# Coal Supply Curve - KW\_BE



# Coal Supply Curve - KW\_BG



# Coal Supply Curve - KW\_BH



# Coal Supply Curve - IL\_BE



# Coal Supply Curve - IL\_BG



# Coal Supply Curve - IL\_BH



# Coal Supply Curve - IN\_BD



## Coal Supply Curve - IN\_BE



# Coal Supply Curve - IN\_BG



# Coal Supply Curve - IN\_BH



# Coal Supply Curve - MS\_LE



# Coal Supply Curve - ND\_LD



# Coal Supply Curve - ND\_LE



# Coal Supply Curve - ME\_LD



# Coal Supply Curve - WS\_BA