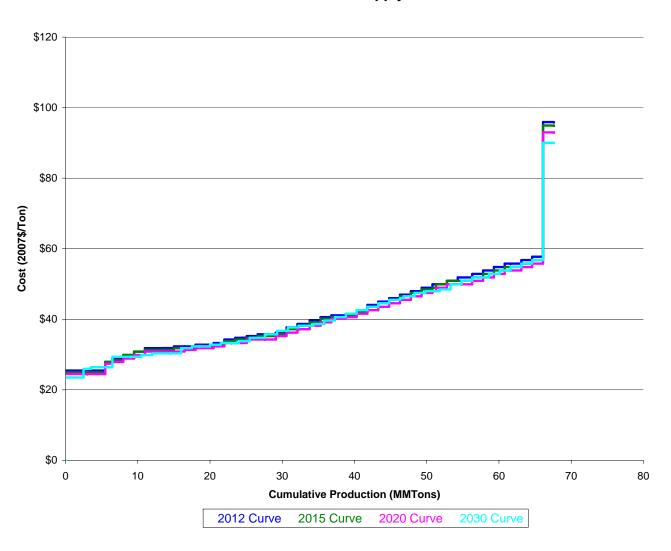

# Coal Supply Curve - OH\_BG



# Coal Supply Curve - OH\_BH



## Coal Supply Curve - MD\_BB



# Coal Supply Curve - MD\_BD



# Coal Supply Curve - MD\_BE



## Coal Supply Curve - MD\_BG



# Coal Supply Curve - WN\_BD



# Coal Supply Curve - WN\_BE



# Coal Supply Curve - WN\_BG



# Coal Supply Curve - WN\_BH



# Coal Supply Curve - TX\_LD



Coal Supply Curve - TX\_LE



# Coal Supply Curve - TX\_LG



# Coal Supply Curve - LA\_LE



## Coal Supply Curve - KW\_BD



# Coal Supply Curve - KW\_BE



# Coal Supply Curve - KW\_BG



# Coal Supply Curve - KW\_BH



# Coal Supply Curve - IL\_BE



# Coal Supply Curve - IL\_BG



# Coal Supply Curve - IL\_BH



# Coal Supply Curve - IN\_BD



## Coal Supply Curve - IN\_BE



# Coal Supply Curve - IN\_BG



# Coal Supply Curve - IN\_BH



# Coal Supply Curve - MS\_LE



# Coal Supply Curve - ND\_LD



# Coal Supply Curve - ND\_LE



# Coal Supply Curve - ME\_LD



# Coal Supply Curve - WS\_BA



# Coal Supply Curve - WS\_BB



# Coal Supply Curve - WS\_BD



# Coal Supply Curve - WS\_BE



# Coal Supply Curve - WS\_BG



# Coal Supply Curve - VA\_BA



# Coal Supply Curve - VA\_BB



# Coal Supply Curve - VA\_BD



# Coal Supply Curve - VA\_BE



# Coal Supply Curve - KE\_BA



# Coal Supply Curve - KE\_BB



# Coal Supply Curve - KE\_BD



# Coal Supply Curve - KE\_BE



# Coal Supply Curve - KE\_BG



# Coal Supply Curve - TN\_BB



# Coal Supply Curve - TN\_BD



# Coal Supply Curve - TN\_BE



# Coal Supply Curve - AL\_BD



# Coal Supply Curve - AL\_BE



# Coal Supply Curve - AL\_BB