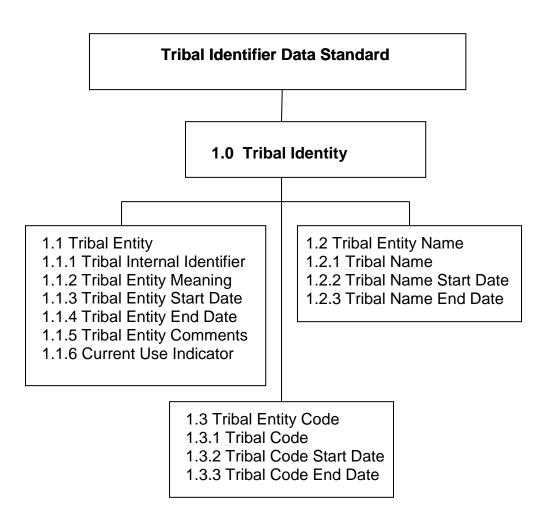

#### 1.6 Document Structure

The structure of this document is briefly described below:

- a. Section 2.0 Tribal Identifier Diagram, illustrates the principal data groupings contained within this standard.
- b. Section 3.0 Tribal Identifier Data Standards Table, provides detailed information on the high level, intermediate and elemental tribal identifier data groupings. Where applicable, for each level of this data standard a definition, XML tag, note(s), example list of values and format are provided. The format column may list the required number of characters for the associated data element, where "A" specifies alphanumeric and "N" designates numeric.
- c. Data Element Numbering. For purposes of clarity and to enhance understanding of data grouping hierarchy and relationships, each data group is numerically classified from the primary to the elemental level.
- d. Code Metadata: Metadata, defined here as data about data or data elements, includes their descriptions and/or any needed context setting information required to identify the origin, conditions of use, interpretation, or understanding the information being exchanged or transferred. (Adapted from ISO/IEC 2382-17:1999 Information Technology Vocabulary—Part 17: Databases 17.06.05 metadata). Based on the business need, additional metadata may be required to sufficiently describe elements represented as codes. A note regarding this additional metadata is included in the notes column for code elements. Additional metadata for codes may include:
  - Code List Identifier, which is a standardized reference to the context or source of the set of codes
  - Code List Version Identifier, which identifies the particular version of the set of codes.
  - Code List Version Agency Identifier, which identifies the agency responsible for maintaining the set of codes
  - Code List Name, which describes the corresponding name for which the code represents
- e. Appendix A Tribal Identification Standard List of Permissible Values tabulates value meaning description, tribal names and their associated tribal codes.
- f. Appendix B References, lists the references for the Tribal Identifier Data Standard.
- g. Appendix C Tribal Identifier Data Structure Diagram, illustrates the hierarchical classification of the Tribal Identification data standard. This diagram enables business and technical users of this standard to quickly understand its general content and complexity.