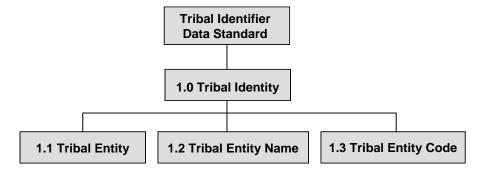

## 2.0 TRIBAL IDENTIFIER DIAGRAM

The figure below illustrates the major data groups associated with the Tribal Identifier data Standard.