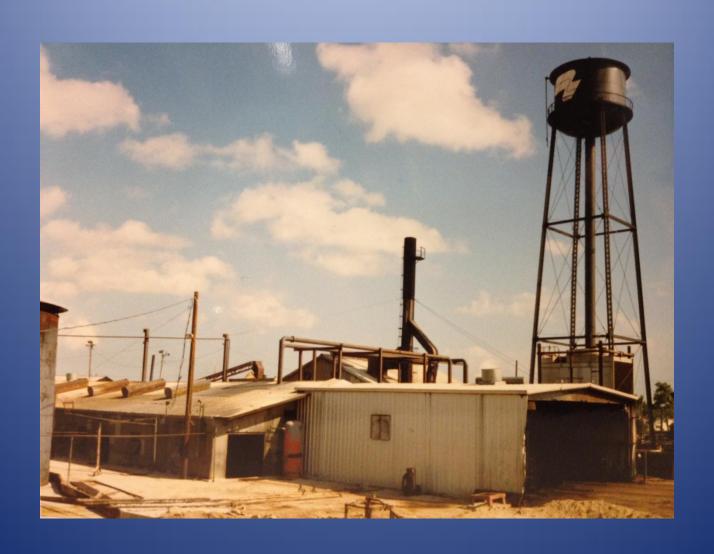

## Cavenham 1987

Cavenham Forest Industries LLC Gulfport, Mississippi



#### Process Area



## Creosote Tanks



# Kiln Building



## **Process Building Steam Retorts**



## Pretreatment Train



#### Creosote on the Ground



## Final Holding Tank



## **Creosote Storage Facility**



## White Lumber & Pole Buggies



# Finished Pole Storage Yard



# N-S Ditch from Old Pond to Seaway Through Pole Storage



## Drainage Ditch To Turkey Creek



# Closed RCRA Impoundment



## SWMU 3-1 Next To Turkey Creek



## Wood Waste Pile #1



## Old Pond Central Area



#### Old Pond West End Seepage to West



## SE End of Old Pond



## Wood Waste Pile in Pole Storage