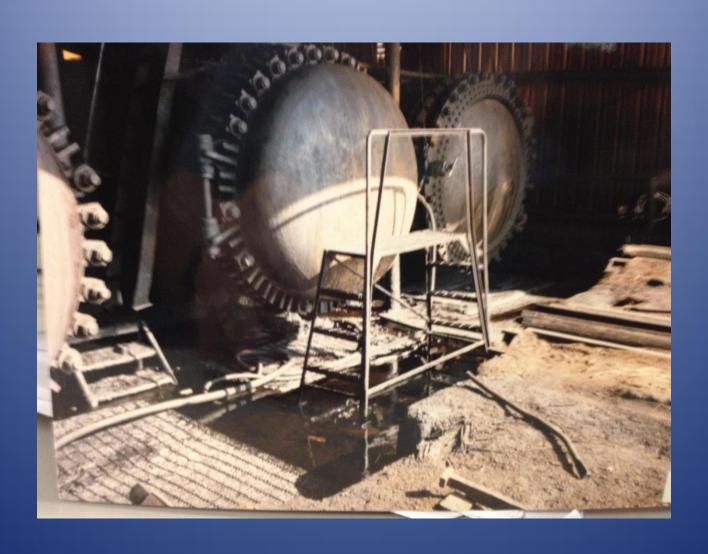

## Cavenham 1987

Cavenham Forest Industries LLC Gulfport, Mississippi



#### Process Area



## Creosote Tanks



# Kiln Building



## **Process Building Steam Retorts**



## Pretreatment Train



#### Creosote on the Ground



## Final Holding Tank



## **Creosote Storage Facility**



## White Lumber & Pole Buggies



# Finished Pole Storage Yard



# N-S Ditch from Old Pond to Seaway Through Pole Storage



## Drainage Ditch To Turkey Creek



# Closed RCRA Impoundment



## SWMU 3-1 Next To Turkey Creek



## Wood Waste Pile #1



## Old Pond Central Area



#### Old Pond West End Seepage to West



## SE End of Old Pond



## Wood Waste Pile in Pole Storage