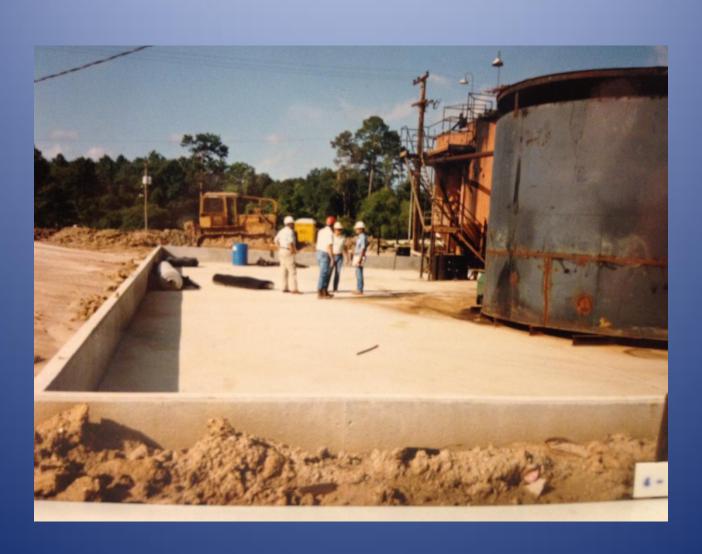

## Cavenham 1987

Cavenham Forest Industries LLC Gulfport, Mississippi



#### Process Area



## Creosote Tanks



# Kiln Building



## **Process Building Steam Retorts**



## Pretreatment Train



#### Creosote on the Ground



## Final Holding Tank



## **Creosote Storage Facility**



## White Lumber & Pole Buggies



# Finished Pole Storage Yard



# N-S Ditch from Old Pond to Seaway Through Pole Storage



## Drainage Ditch To Turkey Creek



# Closed RCRA Impoundment



## SWMU 3-1 Next To Turkey Creek



## Wood Waste Pile #1



## Old Pond Central Area



#### Old Pond West End Seepage to West



## SE End of Old Pond



## Wood Waste Pile in Pole Storage