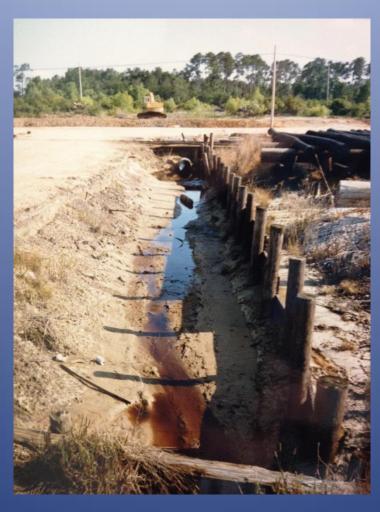

# N-S Ditch from Old Pond to Seaway Through Pole Storage

## Drainage Ditch To Turkey Creek