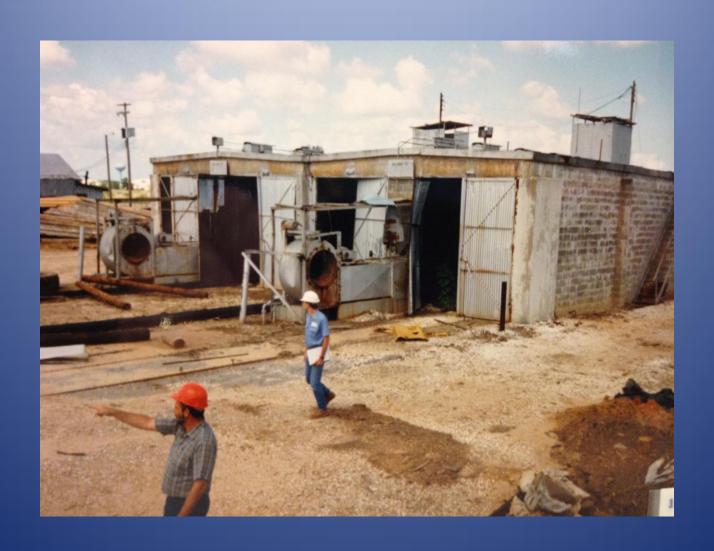

## Cavenham 1987

Cavenham Forest Industries LLC Gulfport, Mississippi



#### Process Area



## Creosote Tanks



# Kiln Building



## **Process Building Steam Retorts**



## Pretreatment Train



#### Creosote on the Ground



## Final Holding Tank



## **Creosote Storage Facility**



## White Lumber & Pole Buggies



# Finished Pole Storage Yard



# N-S Ditch from Old Pond to Seaway Through Pole Storage



## Drainage Ditch To Turkey Creek



# Closed RCRA Impoundment



## SWMU 3-1 Next To Turkey Creek



## Wood Waste Pile #1



## Old Pond Central Area



#### Old Pond West End Seepage to West



## SE End of Old Pond



## Wood Waste Pile in Pole Storage