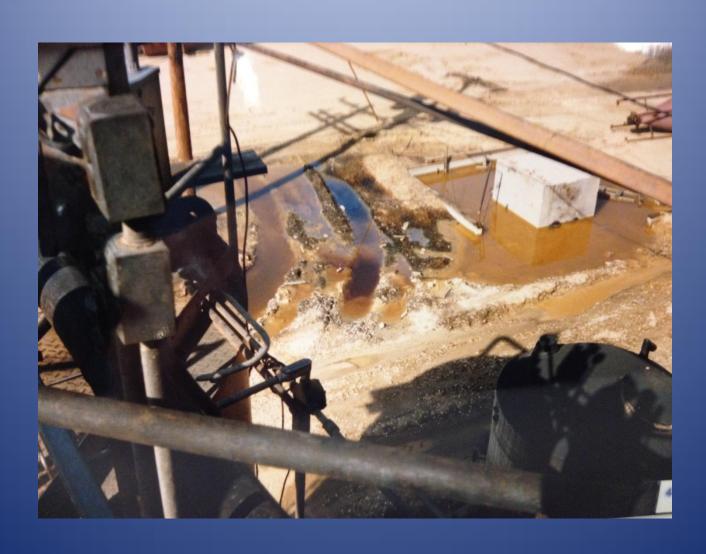

## Cavenham 1987

Cavenham Forest Industries LLC Gulfport, Mississippi



#### Process Area



## Creosote Tanks



# Kiln Building



## **Process Building Steam Retorts**



## Pretreatment Train



#### Creosote on the Ground



## Final Holding Tank



## **Creosote Storage Facility**



## White Lumber & Pole Buggies



# Finished Pole Storage Yard



# N-S Ditch from Old Pond to Seaway Through Pole Storage



## Drainage Ditch To Turkey Creek



# Closed RCRA Impoundment



## SWMU 3-1 Next To Turkey Creek



## Wood Waste Pile #1



## Old Pond Central Area



#### Old Pond West End Seepage to West



## SE End of Old Pond



## Wood Waste Pile in Pole Storage