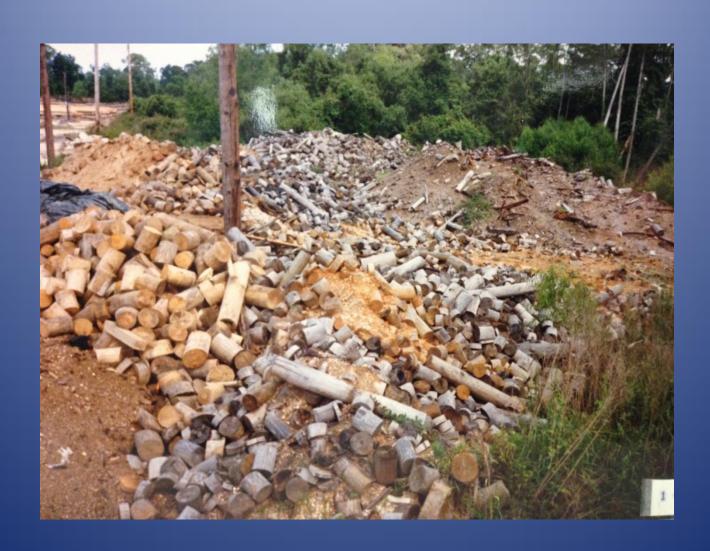

## Cavenham 1987

Cavenham Forest Industries LLC Gulfport, Mississippi



#### Process Area



## Creosote Tanks



# Kiln Building



## **Process Building Steam Retorts**



## Pretreatment Train



#### Creosote on the Ground



## Final Holding Tank



## **Creosote Storage Facility**



## White Lumber & Pole Buggies



# Finished Pole Storage Yard



# N-S Ditch from Old Pond to Seaway Through Pole Storage



## Drainage Ditch To Turkey Creek



# Closed RCRA Impoundment



## SWMU 3-1 Next To Turkey Creek



## Wood Waste Pile #1



## Old Pond Central Area



#### Old Pond West End Seepage to West



## SE End of Old Pond



## Wood Waste Pile in Pole Storage