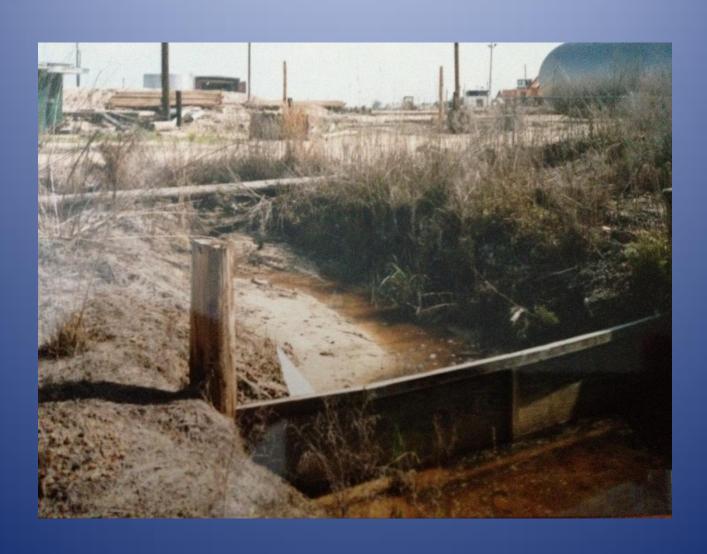

## Cavenham 1987

Cavenham Forest Industries LLC Gulfport, Mississippi



#### Process Area



## Creosote Tanks



# Kiln Building



## **Process Building Steam Retorts**



## Pretreatment Train



#### Creosote on the Ground



## Final Holding Tank



## **Creosote Storage Facility**



## White Lumber & Pole Buggies



# Finished Pole Storage Yard



# N-S Ditch from Old Pond to Seaway Through Pole Storage



## Drainage Ditch To Turkey Creek



# Closed RCRA Impoundment



## SWMU 3-1 Next To Turkey Creek



## Wood Waste Pile #1



## Old Pond Central Area



#### Old Pond West End Seepage to West



## SE End of Old Pond



## Wood Waste Pile in Pole Storage