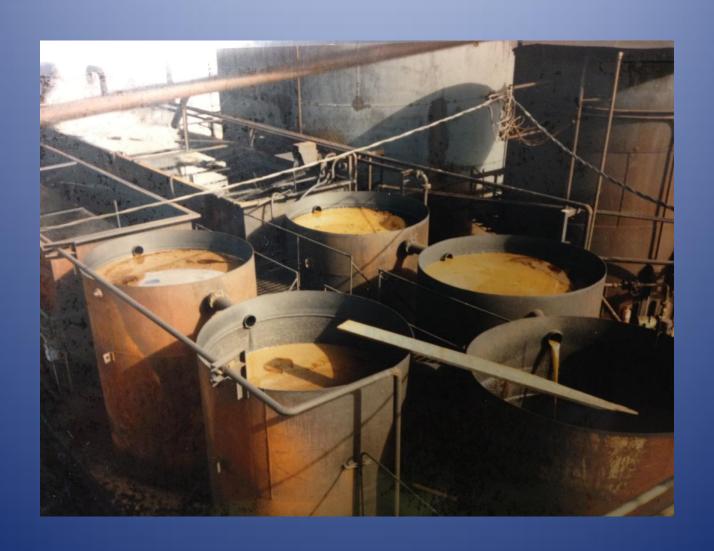

## Cavenham 1987

Cavenham Forest Industries LLC Gulfport, Mississippi



#### Process Area



## Creosote Tanks



# Kiln Building



## **Process Building Steam Retorts**



## Pretreatment Train



#### Creosote on the Ground



## Final Holding Tank



## **Creosote Storage Facility**



## White Lumber & Pole Buggies



# Finished Pole Storage Yard



# N-S Ditch from Old Pond to Seaway Through Pole Storage



## Drainage Ditch To Turkey Creek



# Closed RCRA Impoundment



## SWMU 3-1 Next To Turkey Creek



## Wood Waste Pile #1



## Old Pond Central Area



#### Old Pond West End Seepage to West



## SE End of Old Pond



## Wood Waste Pile in Pole Storage