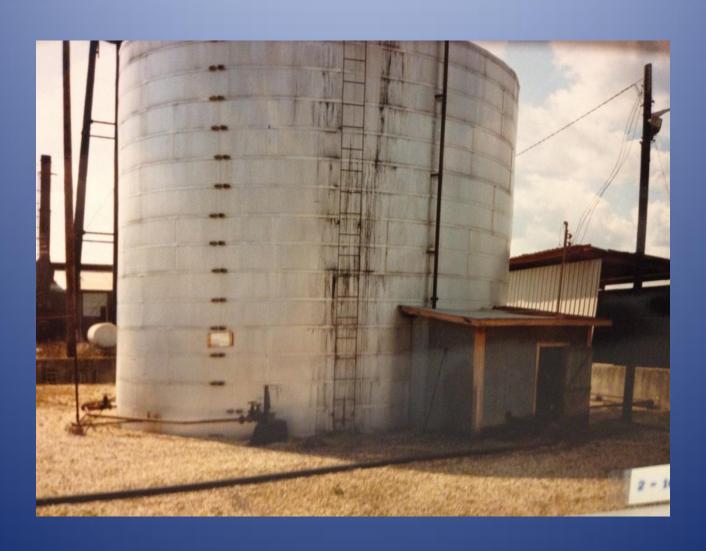

## Cavenham 1987

Cavenham Forest Industries LLC Gulfport, Mississippi



#### Process Area



## Creosote Tanks



# Kiln Building



## **Process Building Steam Retorts**



## Pretreatment Train



#### Creosote on the Ground



## Final Holding Tank



## **Creosote Storage Facility**



## White Lumber & Pole Buggies



# Finished Pole Storage Yard



# N-S Ditch from Old Pond to Seaway Through Pole Storage



## Drainage Ditch To Turkey Creek



# Closed RCRA Impoundment



## SWMU 3-1 Next To Turkey Creek



## Wood Waste Pile #1



## Old Pond Central Area



#### Old Pond West End Seepage to West



## SE End of Old Pond



## Wood Waste Pile in Pole Storage