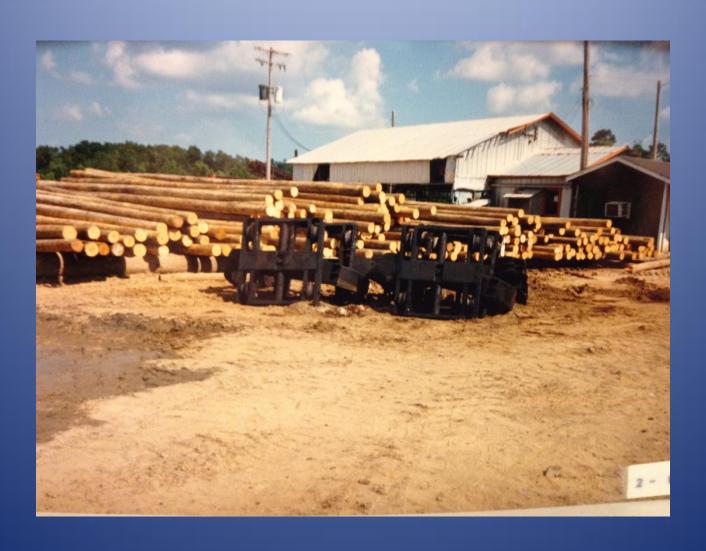

## Cavenham 1987

Cavenham Forest Industries LLC Gulfport, Mississippi



#### Process Area



## Creosote Tanks



# Kiln Building



## **Process Building Steam Retorts**



## Pretreatment Train



#### Creosote on the Ground



## Final Holding Tank



## **Creosote Storage Facility**



## White Lumber & Pole Buggies



# Finished Pole Storage Yard



# N-S Ditch from Old Pond to Seaway Through Pole Storage



## Drainage Ditch To Turkey Creek



# Closed RCRA Impoundment



## SWMU 3-1 Next To Turkey Creek



## Wood Waste Pile #1



## Old Pond Central Area



#### Old Pond West End Seepage to West



## SE End of Old Pond



## Wood Waste Pile in Pole Storage