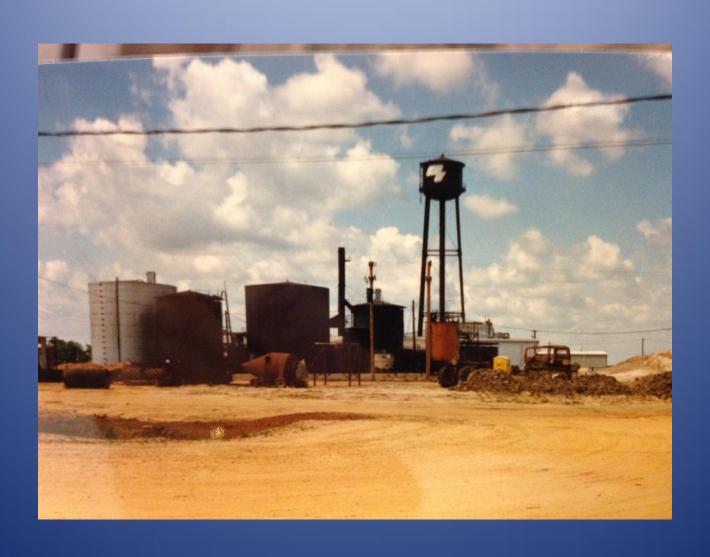

## Cavenham 1987

Cavenham Forest Industries LLC Gulfport, Mississippi



#### Process Area



## Creosote Tanks



# Kiln Building



## **Process Building Steam Retorts**



## Pretreatment Train



#### Creosote on the Ground



## Final Holding Tank



## **Creosote Storage Facility**



## White Lumber & Pole Buggies



# Finished Pole Storage Yard



# N-S Ditch from Old Pond to Seaway Through Pole Storage



## Drainage Ditch To Turkey Creek



# Closed RCRA Impoundment



## SWMU 3-1 Next To Turkey Creek



## Wood Waste Pile #1



## Old Pond Central Area



#### Old Pond West End Seepage to West



## SE End of Old Pond



## Wood Waste Pile in Pole Storage