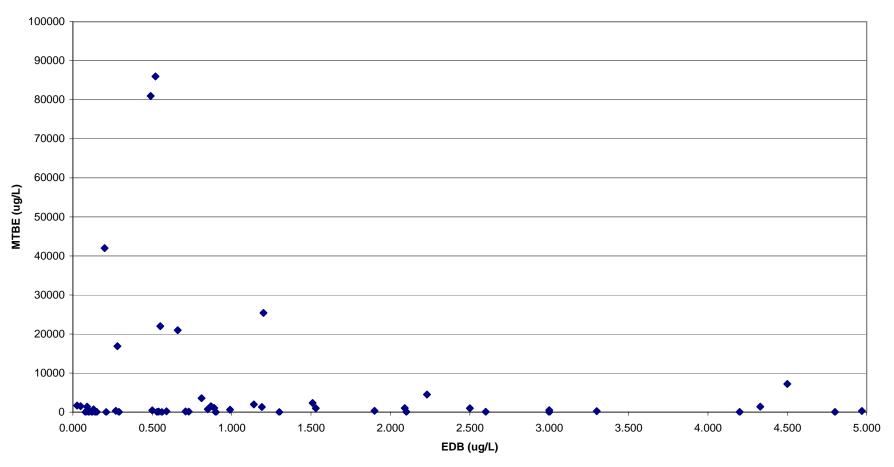

# Appendices

| A-1 | Kansas EDB and EDC Data (1996 to 2004)                                              | A-1          |
|-----|-------------------------------------------------------------------------------------|--------------|
| A-2 | South Carolina EDB and EDC Data (1993-2004)                                         | A-2          |
| A-3 | Santa Barbara County, California EDB and EDC Data (2001-2004)                       | <b>\</b> -38 |
| A-4 | EPA Region 8 Federal Lead Corrective Action Sites EDB and EDC Data (2004) A         |              |
| A-5 | Figures of Data for South Carolina and Santa Barbara County in California           | <b>\-40</b>  |
|     | Figure 1: Groundwater Monitoring Results for EDB and Benzene                        | <b>\-40</b>  |
|     | Figure 2: Groundwater Monitoring Results for EDB (<20 ug/L) and Benzene A           | <b>\-41</b>  |
|     | Figure 3: Groundwater Monitoring Results for EDB (<2 ug/L) and Benzene. A           | <b>\-42</b>  |
|     | Figure 4: Groundwater Monitoring Results for EDB and MTBE                           | <b>\</b> -43 |
|     | Figure 5: Groundwater Monitoring Results for EDB (<50 ug/L) and MTBE A              | <b>\-44</b>  |
|     | Figure 6: Groundwater Monitoring Results for EDB (<5 ug/L) and MTBE A               | <b>\</b> -45 |
|     | Figure 7: Groundwater Monitoring Results for EDB and EDC                            | <b>\</b> -46 |
| A-6 | Figures of South Carolina Data                                                      | <b>\</b> -47 |
|     | Figure 1: Groundwater Monitoring Results for EDB and Benzene                        | <b>\</b> -47 |
|     | Figure 2: Groundwater Monitoring Results for EDB and Benzene [logarithmic           |              |
|     | scale] A                                                                            |              |
|     | Figure 3: Groundwater Monitoring Results for EDB (0.01-1 ug/L) and Benzen           | e            |
|     | [logarithmic scale]                                                                 | <b>\-49</b>  |
|     | Figure 4: Groundwater Monitoring Results for EDB (1-1,000 ug/L) and                 |              |
|     | Benzene [logarithmic scale]                                                         | <b>\-</b> 50 |
|     | Figure 5: Groundwater Monitoring Results for EDB (>1,000 ug/L)                      |              |
|     | and Benzene                                                                         | <b>\-51</b>  |
|     | Figure 6: Groundwater Monitoring Results for EDB and MTBE                           | <b>\</b> -52 |
|     | Figure 7: Groundwater Monitoring Results for EDB (<1 ug/L) and                      |              |
|     | MTBE [logarithmic scale]                                                            | <b>A-53</b>  |
|     | Figure 8: Groundwater Monitoring Results for EDB (1-100 ug/L) and                   |              |
|     | MTBE [logarithmic scale]                                                            | <b>\-54</b>  |
|     | Figure 9: Groundwater Monitoring Results for EDB (>100 ug/L) and                    |              |
|     | MTBE [logarithmic scale]                                                            |              |
|     | Figure 10: Groundwater Monitoring Results for EDB and Lead                          | <b>\-</b> 56 |
|     | Figure 11: Groundwater Monitoring Results for EDB (<1 ug/L) and                     |              |
|     | Lead [logarithmic scale]                                                            | <b>\-57</b>  |
|     | Figure 12: Groundwater Monitoring Results for EDB (>1 ug/L) and                     |              |
|     | Lead [logarithmic scale]                                                            |              |
| В   | Superfund Sites Treating EDC                                                        |              |
| C   | Additional References (Cited in The Fifth Branch: Science Advisers as Policymakers, |              |
|     | by Sheila Jasanoff, pp.130-137)                                                     | C-1          |
|     |                                                                                     |              |