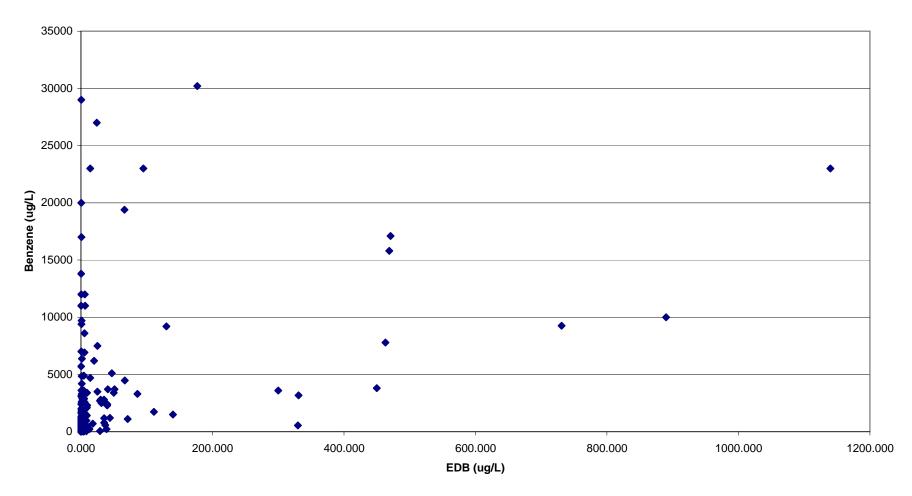

# Appendices

| A-1 | Kansas EDB and EDC Data (1996 to 2004)                                              | A-1          |
|-----|-------------------------------------------------------------------------------------|--------------|
| A-2 | South Carolina EDB and EDC Data (1993-2004)                                         | A-2          |
| A-3 | Santa Barbara County, California EDB and EDC Data (2001-2004)                       | <b>\</b> -38 |
| A-4 | EPA Region 8 Federal Lead Corrective Action Sites EDB and EDC Data (2004) A         |              |
| A-5 | Figures of Data for South Carolina and Santa Barbara County in California           | <b>\-40</b>  |
|     | Figure 1: Groundwater Monitoring Results for EDB and Benzene                        | <b>\-40</b>  |
|     | Figure 2: Groundwater Monitoring Results for EDB (<20 ug/L) and Benzene A           | <b>\-41</b>  |
|     | Figure 3: Groundwater Monitoring Results for EDB (<2 ug/L) and Benzene. A           | <b>\-42</b>  |
|     | Figure 4: Groundwater Monitoring Results for EDB and MTBE                           | <b>\</b> -43 |
|     | Figure 5: Groundwater Monitoring Results for EDB (<50 ug/L) and MTBE A              | <b>\-44</b>  |
|     | Figure 6: Groundwater Monitoring Results for EDB (<5 ug/L) and MTBE A               | <b>\</b> -45 |
|     | Figure 7: Groundwater Monitoring Results for EDB and EDC                            | <b>\</b> -46 |
| A-6 | Figures of South Carolina Data                                                      | <b>\</b> -47 |
|     | Figure 1: Groundwater Monitoring Results for EDB and Benzene                        | <b>\</b> -47 |
|     | Figure 2: Groundwater Monitoring Results for EDB and Benzene [logarithmic           |              |
|     | scale] A                                                                            |              |
|     | Figure 3: Groundwater Monitoring Results for EDB (0.01-1 ug/L) and Benzen           | e            |
|     | [logarithmic scale]                                                                 | <b>\-49</b>  |
|     | Figure 4: Groundwater Monitoring Results for EDB (1-1,000 ug/L) and                 |              |
|     | Benzene [logarithmic scale]                                                         | <b>\-</b> 50 |
|     | Figure 5: Groundwater Monitoring Results for EDB (>1,000 ug/L)                      |              |
|     | and Benzene                                                                         | <b>\-51</b>  |
|     | Figure 6: Groundwater Monitoring Results for EDB and MTBE                           | <b>\</b> -52 |
|     | Figure 7: Groundwater Monitoring Results for EDB (<1 ug/L) and                      |              |
|     | MTBE [logarithmic scale]                                                            | <b>A-53</b>  |
|     | Figure 8: Groundwater Monitoring Results for EDB (1-100 ug/L) and                   |              |
|     | MTBE [logarithmic scale]                                                            | <b>\-54</b>  |
|     | Figure 9: Groundwater Monitoring Results for EDB (>100 ug/L) and                    |              |
|     | MTBE [logarithmic scale]                                                            |              |
|     | Figure 10: Groundwater Monitoring Results for EDB and Lead                          | <b>\-</b> 56 |
|     | Figure 11: Groundwater Monitoring Results for EDB (<1 ug/L) and                     |              |
|     | Lead [logarithmic scale]                                                            | <b>\-57</b>  |
|     | Figure 12: Groundwater Monitoring Results for EDB (>1 ug/L) and                     |              |
|     | Lead [logarithmic scale]                                                            |              |
| В   | Superfund Sites Treating EDC                                                        |              |
| C   | Additional References (Cited in The Fifth Branch: Science Advisers as Policymakers, |              |
|     | by Sheila Jasanoff, pp.130-137)                                                     | C-1          |
|     |                                                                                     |              |