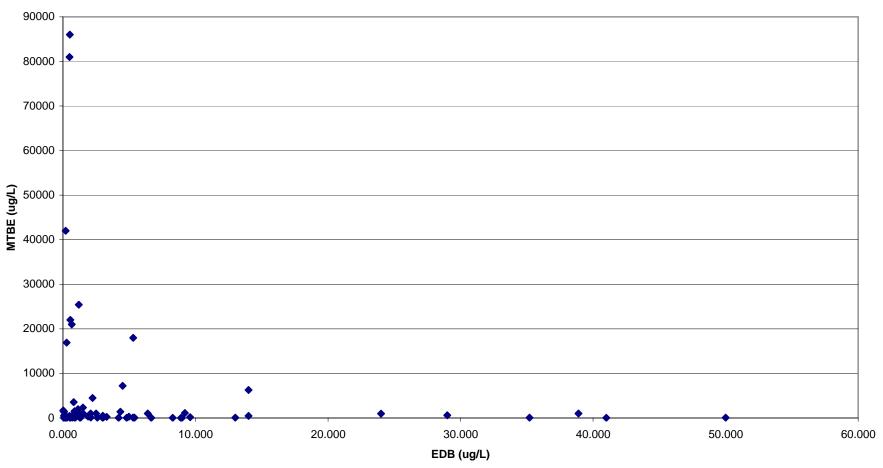

# Appendices

| A-1 | Kansas EDB and EDC Data (1996 to 2004)                                              | A-1          |
|-----|-------------------------------------------------------------------------------------|--------------|
| A-2 | South Carolina EDB and EDC Data (1993-2004)                                         | A-2          |
| A-3 | Santa Barbara County, California EDB and EDC Data (2001-2004)                       | <b>\</b> -38 |
| A-4 | EPA Region 8 Federal Lead Corrective Action Sites EDB and EDC Data (2004) A         |              |
| A-5 | Figures of Data for South Carolina and Santa Barbara County in California           | <b>\-40</b>  |
|     | Figure 1: Groundwater Monitoring Results for EDB and Benzene                        | <b>\-40</b>  |
|     | Figure 2: Groundwater Monitoring Results for EDB (<20 ug/L) and Benzene A           | <b>\-41</b>  |
|     | Figure 3: Groundwater Monitoring Results for EDB (<2 ug/L) and Benzene. A           | <b>\-42</b>  |
|     | Figure 4: Groundwater Monitoring Results for EDB and MTBE                           | <b>\</b> -43 |
|     | Figure 5: Groundwater Monitoring Results for EDB (<50 ug/L) and MTBE A              | <b>\-44</b>  |
|     | Figure 6: Groundwater Monitoring Results for EDB (<5 ug/L) and MTBE A               | <b>\</b> -45 |
|     | Figure 7: Groundwater Monitoring Results for EDB and EDC                            | <b>\</b> -46 |
| A-6 | Figures of South Carolina Data                                                      | <b>\</b> -47 |
|     | Figure 1: Groundwater Monitoring Results for EDB and Benzene                        | <b>\</b> -47 |
|     | Figure 2: Groundwater Monitoring Results for EDB and Benzene [logarithmic           |              |
|     | scale] A                                                                            |              |
|     | Figure 3: Groundwater Monitoring Results for EDB (0.01-1 ug/L) and Benzen           | e            |
|     | [logarithmic scale]                                                                 | <b>\-49</b>  |
|     | Figure 4: Groundwater Monitoring Results for EDB (1-1,000 ug/L) and                 |              |
|     | Benzene [logarithmic scale]                                                         | <b>\-</b> 50 |
|     | Figure 5: Groundwater Monitoring Results for EDB (>1,000 ug/L)                      |              |
|     | and Benzene                                                                         | <b>\-51</b>  |
|     | Figure 6: Groundwater Monitoring Results for EDB and MTBE                           | <b>\</b> -52 |
|     | Figure 7: Groundwater Monitoring Results for EDB (<1 ug/L) and                      |              |
|     | MTBE [logarithmic scale]                                                            | <b>A-53</b>  |
|     | Figure 8: Groundwater Monitoring Results for EDB (1-100 ug/L) and                   |              |
|     | MTBE [logarithmic scale]                                                            | <b>\-54</b>  |
|     | Figure 9: Groundwater Monitoring Results for EDB (>100 ug/L) and                    |              |
|     | MTBE [logarithmic scale]                                                            |              |
|     | Figure 10: Groundwater Monitoring Results for EDB and Lead                          | <b>\-</b> 56 |
|     | Figure 11: Groundwater Monitoring Results for EDB (<1 ug/L) and                     |              |
|     | Lead [logarithmic scale]                                                            | <b>\-57</b>  |
|     | Figure 12: Groundwater Monitoring Results for EDB (>1 ug/L) and                     |              |
|     | Lead [logarithmic scale]                                                            |              |
| В   | Superfund Sites Treating EDC                                                        |              |
| C   | Additional References (Cited in The Fifth Branch: Science Advisers as Policymakers, |              |
|     | by Sheila Jasanoff, pp.130-137)                                                     | C-1          |
|     |                                                                                     |              |