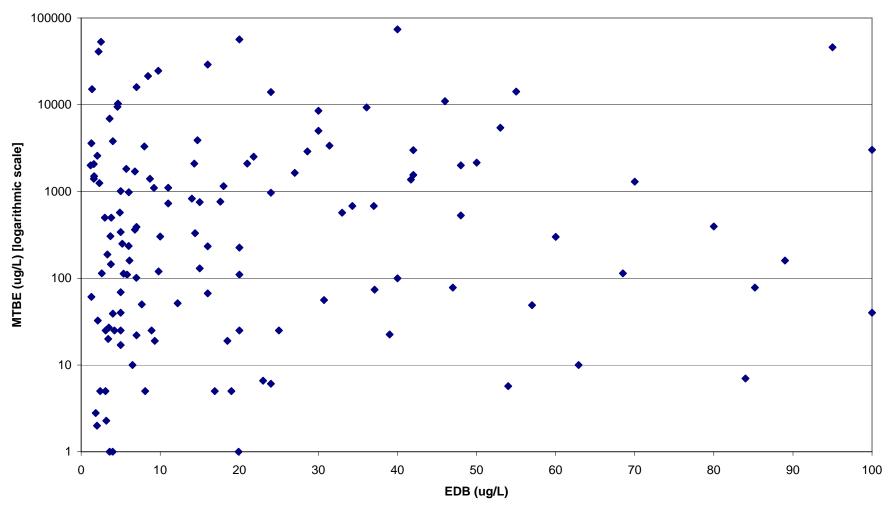

# Appendices

| A-1 | Kansas EDB and EDC Data (1996 to 2004)                                              | A-1          |
|-----|-------------------------------------------------------------------------------------|--------------|
| A-2 | South Carolina EDB and EDC Data (1993-2004)                                         | A-2          |
| A-3 | Santa Barbara County, California EDB and EDC Data (2001-2004)                       | <b>\</b> -38 |
| A-4 | EPA Region 8 Federal Lead Corrective Action Sites EDB and EDC Data (2004) A         |              |
| A-5 | Figures of Data for South Carolina and Santa Barbara County in California           | <b>\-40</b>  |
|     | Figure 1: Groundwater Monitoring Results for EDB and Benzene                        | <b>\-40</b>  |
|     | Figure 2: Groundwater Monitoring Results for EDB (<20 ug/L) and Benzene A           | <b>\-41</b>  |
|     | Figure 3: Groundwater Monitoring Results for EDB (<2 ug/L) and Benzene. A           | <b>\-42</b>  |
|     | Figure 4: Groundwater Monitoring Results for EDB and MTBE                           | <b>\</b> -43 |
|     | Figure 5: Groundwater Monitoring Results for EDB (<50 ug/L) and MTBE A              | <b>\-44</b>  |
|     | Figure 6: Groundwater Monitoring Results for EDB (<5 ug/L) and MTBE A               | <b>\</b> -45 |
|     | Figure 7: Groundwater Monitoring Results for EDB and EDC                            | <b>\</b> -46 |
| A-6 | Figures of South Carolina Data                                                      | <b>\</b> -47 |
|     | Figure 1: Groundwater Monitoring Results for EDB and Benzene                        | <b>\</b> -47 |
|     | Figure 2: Groundwater Monitoring Results for EDB and Benzene [logarithmic           |              |
|     | scale] A                                                                            |              |
|     | Figure 3: Groundwater Monitoring Results for EDB (0.01-1 ug/L) and Benzen           | e            |
|     | [logarithmic scale]                                                                 | <b>\-49</b>  |
|     | Figure 4: Groundwater Monitoring Results for EDB (1-1,000 ug/L) and                 |              |
|     | Benzene [logarithmic scale]                                                         | <b>\-</b> 50 |
|     | Figure 5: Groundwater Monitoring Results for EDB (>1,000 ug/L)                      |              |
|     | and Benzene                                                                         | <b>\-51</b>  |
|     | Figure 6: Groundwater Monitoring Results for EDB and MTBE                           | <b>\</b> -52 |
|     | Figure 7: Groundwater Monitoring Results for EDB (<1 ug/L) and                      |              |
|     | MTBE [logarithmic scale]                                                            | <b>A-53</b>  |
|     | Figure 8: Groundwater Monitoring Results for EDB (1-100 ug/L) and                   |              |
|     | MTBE [logarithmic scale]                                                            | <b>\-54</b>  |
|     | Figure 9: Groundwater Monitoring Results for EDB (>100 ug/L) and                    |              |
|     | MTBE [logarithmic scale]                                                            |              |
|     | Figure 10: Groundwater Monitoring Results for EDB and Lead                          | <b>\-</b> 56 |
|     | Figure 11: Groundwater Monitoring Results for EDB (<1 ug/L) and                     |              |
|     | Lead [logarithmic scale]                                                            | <b>\-57</b>  |
|     | Figure 12: Groundwater Monitoring Results for EDB (>1 ug/L) and                     |              |
|     | Lead [logarithmic scale]                                                            |              |
| В   | Superfund Sites Treating EDC                                                        |              |
| C   | Additional References (Cited in The Fifth Branch: Science Advisers as Policymakers, |              |
|     | by Sheila Jasanoff, pp.130-137)                                                     | C-1          |
|     |                                                                                     |              |