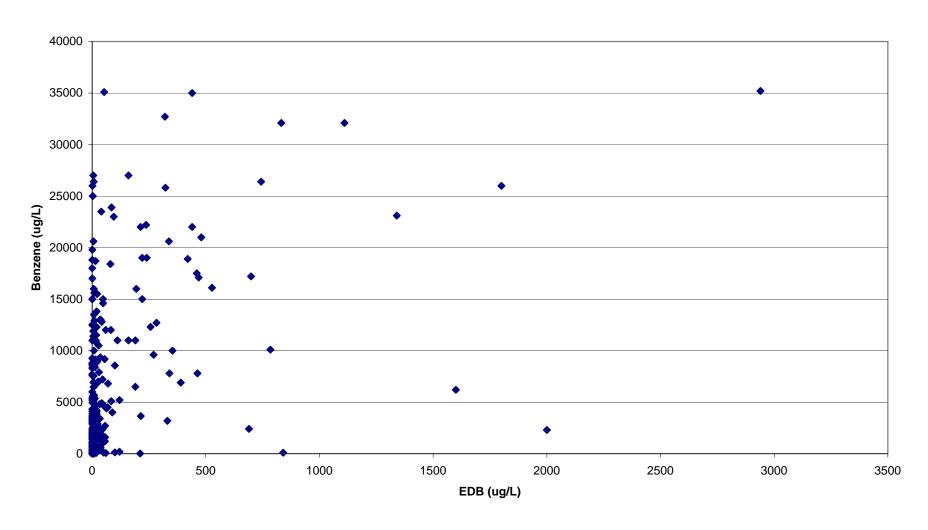

# Appendices

| A-1 | Kansas EDB and EDC Data (1996 to 2004)                                              | A-1          |
|-----|-------------------------------------------------------------------------------------|--------------|
| A-2 | South Carolina EDB and EDC Data (1993-2004)                                         | A-2          |
| A-3 | Santa Barbara County, California EDB and EDC Data (2001-2004)                       | <b>\</b> -38 |
| A-4 | EPA Region 8 Federal Lead Corrective Action Sites EDB and EDC Data (2004) A         |              |
| A-5 | Figures of Data for South Carolina and Santa Barbara County in California           | <b>\-40</b>  |
|     | Figure 1: Groundwater Monitoring Results for EDB and Benzene                        | <b>\-40</b>  |
|     | Figure 2: Groundwater Monitoring Results for EDB (<20 ug/L) and Benzene A           | <b>\-41</b>  |
|     | Figure 3: Groundwater Monitoring Results for EDB (<2 ug/L) and Benzene. A           | <b>\-42</b>  |
|     | Figure 4: Groundwater Monitoring Results for EDB and MTBE                           | <b>\</b> -43 |
|     | Figure 5: Groundwater Monitoring Results for EDB (<50 ug/L) and MTBE A              | <b>\-44</b>  |
|     | Figure 6: Groundwater Monitoring Results for EDB (<5 ug/L) and MTBE A               | <b>\</b> -45 |
|     | Figure 7: Groundwater Monitoring Results for EDB and EDC                            | <b>\</b> -46 |
| A-6 | Figures of South Carolina Data                                                      | <b>\</b> -47 |
|     | Figure 1: Groundwater Monitoring Results for EDB and Benzene                        | <b>\</b> -47 |
|     | Figure 2: Groundwater Monitoring Results for EDB and Benzene [logarithmic           |              |
|     | scale] A                                                                            |              |
|     | Figure 3: Groundwater Monitoring Results for EDB (0.01-1 ug/L) and Benzen           | e            |
|     | [logarithmic scale]                                                                 | <b>\-49</b>  |
|     | Figure 4: Groundwater Monitoring Results for EDB (1-1,000 ug/L) and                 |              |
|     | Benzene [logarithmic scale]                                                         | <b>\-</b> 50 |
|     | Figure 5: Groundwater Monitoring Results for EDB (>1,000 ug/L)                      |              |
|     | and Benzene                                                                         | <b>\-51</b>  |
|     | Figure 6: Groundwater Monitoring Results for EDB and MTBE                           | <b>\</b> -52 |
|     | Figure 7: Groundwater Monitoring Results for EDB (<1 ug/L) and                      |              |
|     | MTBE [logarithmic scale]                                                            | <b>A-53</b>  |
|     | Figure 8: Groundwater Monitoring Results for EDB (1-100 ug/L) and                   |              |
|     | MTBE [logarithmic scale]                                                            | <b>\-54</b>  |
|     | Figure 9: Groundwater Monitoring Results for EDB (>100 ug/L) and                    |              |
|     | MTBE [logarithmic scale]                                                            |              |
|     | Figure 10: Groundwater Monitoring Results for EDB and Lead                          | <b>\-</b> 56 |
|     | Figure 11: Groundwater Monitoring Results for EDB (<1 ug/L) and                     |              |
|     | Lead [logarithmic scale]                                                            | <b>\-57</b>  |
|     | Figure 12: Groundwater Monitoring Results for EDB (>1 ug/L) and                     |              |
|     | Lead [logarithmic scale]                                                            |              |
| В   | Superfund Sites Treating EDC                                                        |              |
| C   | Additional References (Cited in The Fifth Branch: Science Advisers as Policymakers, |              |
|     | by Sheila Jasanoff, pp.130-137)                                                     | C-1          |
|     |                                                                                     |              |