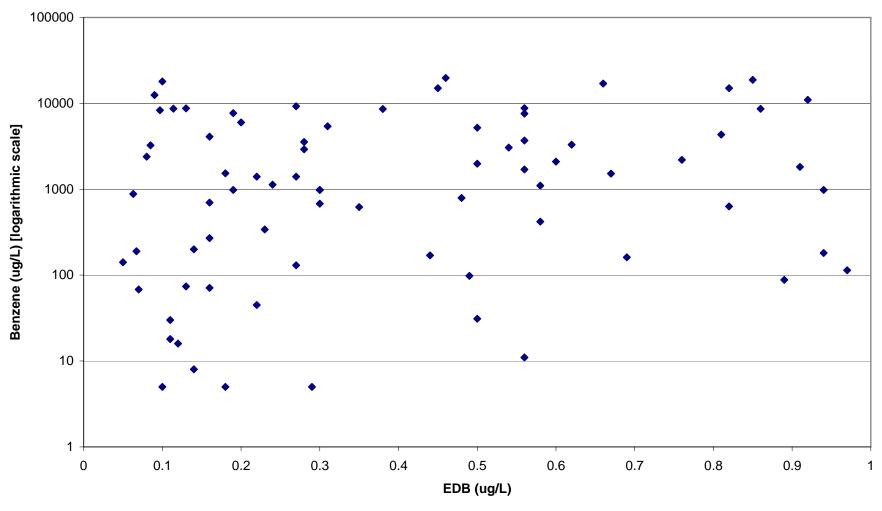

# Appendices

| A-1 | Kansas EDB and EDC Data (1996 to 2004)                                              | A-1          |
|-----|-------------------------------------------------------------------------------------|--------------|
| A-2 | South Carolina EDB and EDC Data (1993-2004)                                         | A-2          |
| A-3 | Santa Barbara County, California EDB and EDC Data (2001-2004)                       | <b>\</b> -38 |
| A-4 | EPA Region 8 Federal Lead Corrective Action Sites EDB and EDC Data (2004) A         |              |
| A-5 | Figures of Data for South Carolina and Santa Barbara County in California           | <b>\-40</b>  |
|     | Figure 1: Groundwater Monitoring Results for EDB and Benzene                        | <b>\-40</b>  |
|     | Figure 2: Groundwater Monitoring Results for EDB (<20 ug/L) and Benzene A           | <b>\-41</b>  |
|     | Figure 3: Groundwater Monitoring Results for EDB (<2 ug/L) and Benzene. A           | <b>\-42</b>  |
|     | Figure 4: Groundwater Monitoring Results for EDB and MTBE                           | <b>\</b> -43 |
|     | Figure 5: Groundwater Monitoring Results for EDB (<50 ug/L) and MTBE A              | <b>\-44</b>  |
|     | Figure 6: Groundwater Monitoring Results for EDB (<5 ug/L) and MTBE A               | <b>\</b> -45 |
|     | Figure 7: Groundwater Monitoring Results for EDB and EDC                            | <b>\</b> -46 |
| A-6 | Figures of South Carolina Data                                                      | <b>\</b> -47 |
|     | Figure 1: Groundwater Monitoring Results for EDB and Benzene                        | <b>\</b> -47 |
|     | Figure 2: Groundwater Monitoring Results for EDB and Benzene [logarithmic           |              |
|     | scale] A                                                                            |              |
|     | Figure 3: Groundwater Monitoring Results for EDB (0.01-1 ug/L) and Benzen           | e            |
|     | [logarithmic scale]                                                                 | <b>\-49</b>  |
|     | Figure 4: Groundwater Monitoring Results for EDB (1-1,000 ug/L) and                 |              |
|     | Benzene [logarithmic scale]                                                         | <b>\-</b> 50 |
|     | Figure 5: Groundwater Monitoring Results for EDB (>1,000 ug/L)                      |              |
|     | and Benzene                                                                         | <b>\-51</b>  |
|     | Figure 6: Groundwater Monitoring Results for EDB and MTBE                           | <b>\</b> -52 |
|     | Figure 7: Groundwater Monitoring Results for EDB (<1 ug/L) and                      |              |
|     | MTBE [logarithmic scale]                                                            | <b>A-53</b>  |
|     | Figure 8: Groundwater Monitoring Results for EDB (1-100 ug/L) and                   |              |
|     | MTBE [logarithmic scale]                                                            | <b>\-54</b>  |
|     | Figure 9: Groundwater Monitoring Results for EDB (>100 ug/L) and                    |              |
|     | MTBE [logarithmic scale]                                                            |              |
|     | Figure 10: Groundwater Monitoring Results for EDB and Lead                          | <b>\-</b> 56 |
|     | Figure 11: Groundwater Monitoring Results for EDB (<1 ug/L) and                     |              |
|     | Lead [logarithmic scale]                                                            | <b>\-57</b>  |
|     | Figure 12: Groundwater Monitoring Results for EDB (>1 ug/L) and                     |              |
|     | Lead [logarithmic scale]                                                            |              |
| В   | Superfund Sites Treating EDC                                                        |              |
| C   | Additional References (Cited in The Fifth Branch: Science Advisers as Policymakers, |              |
|     | by Sheila Jasanoff, pp.130-137)                                                     | C-1          |
|     |                                                                                     |              |