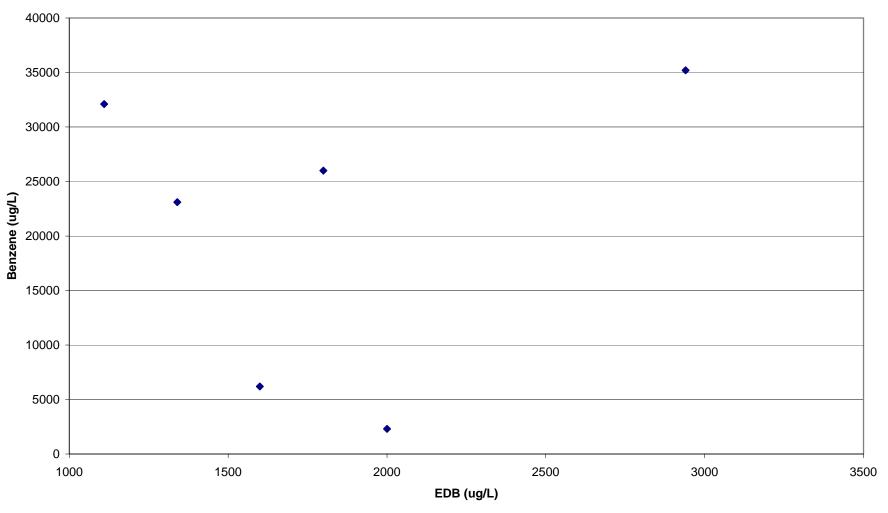

# Appendices

| A-1 | Kansas EDB and EDC Data (1996 to 2004)                                              | A-1          |
|-----|-------------------------------------------------------------------------------------|--------------|
| A-2 | South Carolina EDB and EDC Data (1993-2004)                                         | A-2          |
| A-3 | Santa Barbara County, California EDB and EDC Data (2001-2004)                       | <b>\</b> -38 |
| A-4 | EPA Region 8 Federal Lead Corrective Action Sites EDB and EDC Data (2004) A         |              |
| A-5 | Figures of Data for South Carolina and Santa Barbara County in California           | <b>\-40</b>  |
|     | Figure 1: Groundwater Monitoring Results for EDB and Benzene                        | <b>\-40</b>  |
|     | Figure 2: Groundwater Monitoring Results for EDB (<20 ug/L) and Benzene A           | <b>\-41</b>  |
|     | Figure 3: Groundwater Monitoring Results for EDB (<2 ug/L) and Benzene. A           | <b>\-42</b>  |
|     | Figure 4: Groundwater Monitoring Results for EDB and MTBE                           | <b>\</b> -43 |
|     | Figure 5: Groundwater Monitoring Results for EDB (<50 ug/L) and MTBE A              | <b>\-44</b>  |
|     | Figure 6: Groundwater Monitoring Results for EDB (<5 ug/L) and MTBE A               | <b>\</b> -45 |
|     | Figure 7: Groundwater Monitoring Results for EDB and EDC                            | <b>\</b> -46 |
| A-6 | Figures of South Carolina Data                                                      | <b>\</b> -47 |
|     | Figure 1: Groundwater Monitoring Results for EDB and Benzene                        | <b>\</b> -47 |
|     | Figure 2: Groundwater Monitoring Results for EDB and Benzene [logarithmic           |              |
|     | scale] A                                                                            |              |
|     | Figure 3: Groundwater Monitoring Results for EDB (0.01-1 ug/L) and Benzen           | e            |
|     | [logarithmic scale]                                                                 | <b>\-49</b>  |
|     | Figure 4: Groundwater Monitoring Results for EDB (1-1,000 ug/L) and                 |              |
|     | Benzene [logarithmic scale]                                                         | <b>\-</b> 50 |
|     | Figure 5: Groundwater Monitoring Results for EDB (>1,000 ug/L)                      |              |
|     | and Benzene                                                                         | <b>\-51</b>  |
|     | Figure 6: Groundwater Monitoring Results for EDB and MTBE                           | <b>\</b> -52 |
|     | Figure 7: Groundwater Monitoring Results for EDB (<1 ug/L) and                      |              |
|     | MTBE [logarithmic scale]                                                            | <b>A-53</b>  |
|     | Figure 8: Groundwater Monitoring Results for EDB (1-100 ug/L) and                   |              |
|     | MTBE [logarithmic scale]                                                            | <b>\-54</b>  |
|     | Figure 9: Groundwater Monitoring Results for EDB (>100 ug/L) and                    |              |
|     | MTBE [logarithmic scale]                                                            |              |
|     | Figure 10: Groundwater Monitoring Results for EDB and Lead                          | <b>\-</b> 56 |
|     | Figure 11: Groundwater Monitoring Results for EDB (<1 ug/L) and                     |              |
|     | Lead [logarithmic scale]                                                            | <b>\-57</b>  |
|     | Figure 12: Groundwater Monitoring Results for EDB (>1 ug/L) and                     |              |
|     | Lead [logarithmic scale]                                                            |              |
| В   | Superfund Sites Treating EDC                                                        |              |
| C   | Additional References (Cited in The Fifth Branch: Science Advisers as Policymakers, |              |
|     | by Sheila Jasanoff, pp.130-137)                                                     | C-1          |
|     |                                                                                     |              |