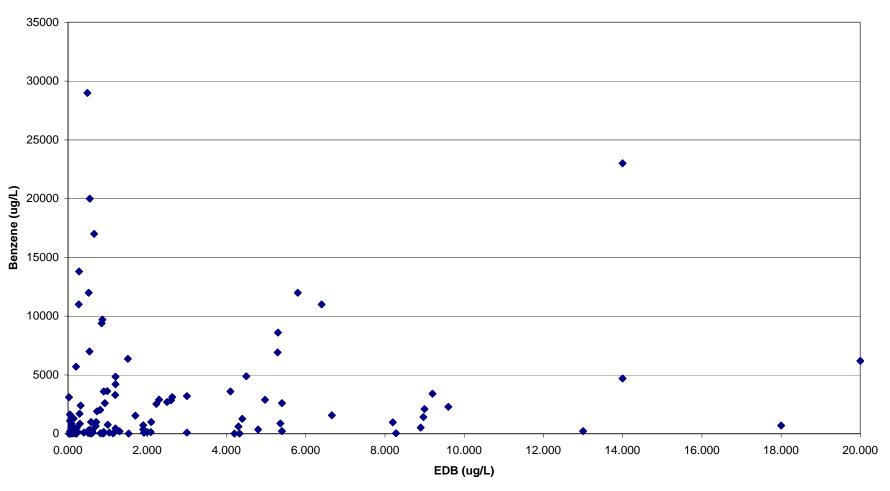

# Appendices

| A-1 | Kansas EDB and EDC Data (1996 to 2004)                                              | A-1          |
|-----|-------------------------------------------------------------------------------------|--------------|
| A-2 | South Carolina EDB and EDC Data (1993-2004)                                         | A-2          |
| A-3 | Santa Barbara County, California EDB and EDC Data (2001-2004)                       | <b>\</b> -38 |
| A-4 | EPA Region 8 Federal Lead Corrective Action Sites EDB and EDC Data (2004) A         |              |
| A-5 | Figures of Data for South Carolina and Santa Barbara County in California           | <b>\-40</b>  |
|     | Figure 1: Groundwater Monitoring Results for EDB and Benzene                        | <b>\-40</b>  |
|     | Figure 2: Groundwater Monitoring Results for EDB (<20 ug/L) and Benzene A           | <b>\-41</b>  |
|     | Figure 3: Groundwater Monitoring Results for EDB (<2 ug/L) and Benzene. A           | <b>\-42</b>  |
|     | Figure 4: Groundwater Monitoring Results for EDB and MTBE                           | <b>\</b> -43 |
|     | Figure 5: Groundwater Monitoring Results for EDB (<50 ug/L) and MTBE A              | <b>\-44</b>  |
|     | Figure 6: Groundwater Monitoring Results for EDB (<5 ug/L) and MTBE A               | <b>\</b> -45 |
|     | Figure 7: Groundwater Monitoring Results for EDB and EDC                            | <b>\</b> -46 |
| A-6 | Figures of South Carolina Data                                                      | <b>\</b> -47 |
|     | Figure 1: Groundwater Monitoring Results for EDB and Benzene                        | <b>\</b> -47 |
|     | Figure 2: Groundwater Monitoring Results for EDB and Benzene [logarithmic           |              |
|     | scale] A                                                                            |              |
|     | Figure 3: Groundwater Monitoring Results for EDB (0.01-1 ug/L) and Benzen           | e            |
|     | [logarithmic scale]                                                                 | <b>\-49</b>  |
|     | Figure 4: Groundwater Monitoring Results for EDB (1-1,000 ug/L) and                 |              |
|     | Benzene [logarithmic scale]                                                         | <b>\-</b> 50 |
|     | Figure 5: Groundwater Monitoring Results for EDB (>1,000 ug/L)                      |              |
|     | and Benzene                                                                         | <b>\-51</b>  |
|     | Figure 6: Groundwater Monitoring Results for EDB and MTBE                           | <b>\</b> -52 |
|     | Figure 7: Groundwater Monitoring Results for EDB (<1 ug/L) and                      |              |
|     | MTBE [logarithmic scale]                                                            | <b>A-53</b>  |
|     | Figure 8: Groundwater Monitoring Results for EDB (1-100 ug/L) and                   |              |
|     | MTBE [logarithmic scale]                                                            | <b>\-54</b>  |
|     | Figure 9: Groundwater Monitoring Results for EDB (>100 ug/L) and                    |              |
|     | MTBE [logarithmic scale]                                                            |              |
|     | Figure 10: Groundwater Monitoring Results for EDB and Lead                          | <b>\-</b> 56 |
|     | Figure 11: Groundwater Monitoring Results for EDB (<1 ug/L) and                     |              |
|     | Lead [logarithmic scale]                                                            | <b>\-57</b>  |
|     | Figure 12: Groundwater Monitoring Results for EDB (>1 ug/L) and                     |              |
|     | Lead [logarithmic scale]                                                            |              |
| В   | Superfund Sites Treating EDC                                                        |              |
| C   | Additional References (Cited in The Fifth Branch: Science Advisers as Policymakers, |              |
|     | by Sheila Jasanoff, pp.130-137)                                                     | C-1          |
|     |                                                                                     |              |