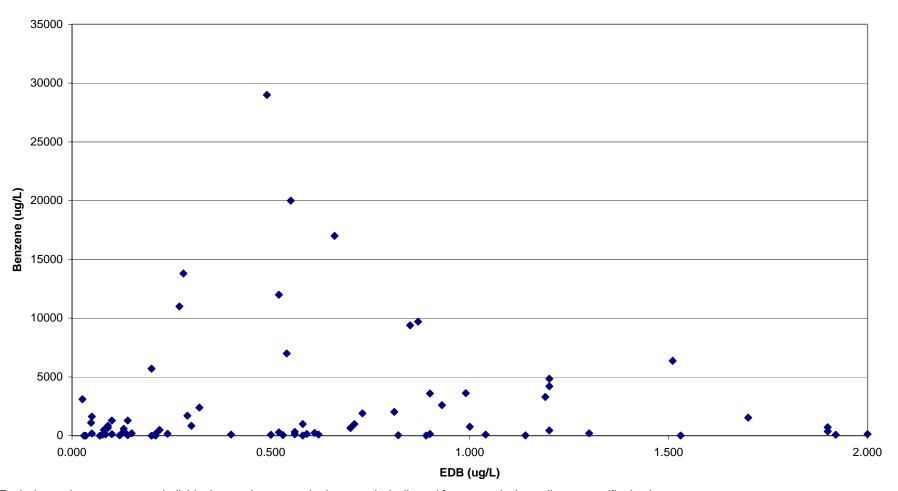

# Appendices

| A-1 | Kansas EDB and EDC Data (1996 to 2004)                                              | A-1          |
|-----|-------------------------------------------------------------------------------------|--------------|
| A-2 | South Carolina EDB and EDC Data (1993-2004)                                         | A-2          |
| A-3 | Santa Barbara County, California EDB and EDC Data (2001-2004)                       | <b>\</b> -38 |
| A-4 | EPA Region 8 Federal Lead Corrective Action Sites EDB and EDC Data (2004) A         |              |
| A-5 | Figures of Data for South Carolina and Santa Barbara County in California           | <b>\-40</b>  |
|     | Figure 1: Groundwater Monitoring Results for EDB and Benzene                        | <b>\-40</b>  |
|     | Figure 2: Groundwater Monitoring Results for EDB (<20 ug/L) and Benzene A           | <b>\-41</b>  |
|     | Figure 3: Groundwater Monitoring Results for EDB (<2 ug/L) and Benzene. A           | <b>\-42</b>  |
|     | Figure 4: Groundwater Monitoring Results for EDB and MTBE                           | <b>\</b> -43 |
|     | Figure 5: Groundwater Monitoring Results for EDB (<50 ug/L) and MTBE A              | <b>\-44</b>  |
|     | Figure 6: Groundwater Monitoring Results for EDB (<5 ug/L) and MTBE A               | <b>\</b> -45 |
|     | Figure 7: Groundwater Monitoring Results for EDB and EDC                            | <b>\</b> -46 |
| A-6 | Figures of South Carolina Data                                                      | <b>\</b> -47 |
|     | Figure 1: Groundwater Monitoring Results for EDB and Benzene                        | <b>\</b> -47 |
|     | Figure 2: Groundwater Monitoring Results for EDB and Benzene [logarithmic           |              |
|     | scale] A                                                                            |              |
|     | Figure 3: Groundwater Monitoring Results for EDB (0.01-1 ug/L) and Benzen           | e            |
|     | [logarithmic scale]                                                                 | <b>\-49</b>  |
|     | Figure 4: Groundwater Monitoring Results for EDB (1-1,000 ug/L) and                 |              |
|     | Benzene [logarithmic scale]                                                         | <b>\-</b> 50 |
|     | Figure 5: Groundwater Monitoring Results for EDB (>1,000 ug/L)                      |              |
|     | and Benzene                                                                         | <b>\-51</b>  |
|     | Figure 6: Groundwater Monitoring Results for EDB and MTBE                           | <b>\</b> -52 |
|     | Figure 7: Groundwater Monitoring Results for EDB (<1 ug/L) and                      |              |
|     | MTBE [logarithmic scale]                                                            | <b>A-53</b>  |
|     | Figure 8: Groundwater Monitoring Results for EDB (1-100 ug/L) and                   |              |
|     | MTBE [logarithmic scale]                                                            | <b>\-54</b>  |
|     | Figure 9: Groundwater Monitoring Results for EDB (>100 ug/L) and                    |              |
|     | MTBE [logarithmic scale]                                                            |              |
|     | Figure 10: Groundwater Monitoring Results for EDB and Lead                          | <b>\-</b> 56 |
|     | Figure 11: Groundwater Monitoring Results for EDB (<1 ug/L) and                     |              |
|     | Lead [logarithmic scale]                                                            | <b>\-57</b>  |
|     | Figure 12: Groundwater Monitoring Results for EDB (>1 ug/L) and                     |              |
|     | Lead [logarithmic scale]                                                            |              |
| В   | Superfund Sites Treating EDC                                                        |              |
| C   | Additional References (Cited in The Fifth Branch: Science Advisers as Policymakers, |              |
|     | by Sheila Jasanoff, pp.130-137)                                                     | C-1          |
|     |                                                                                     |              |