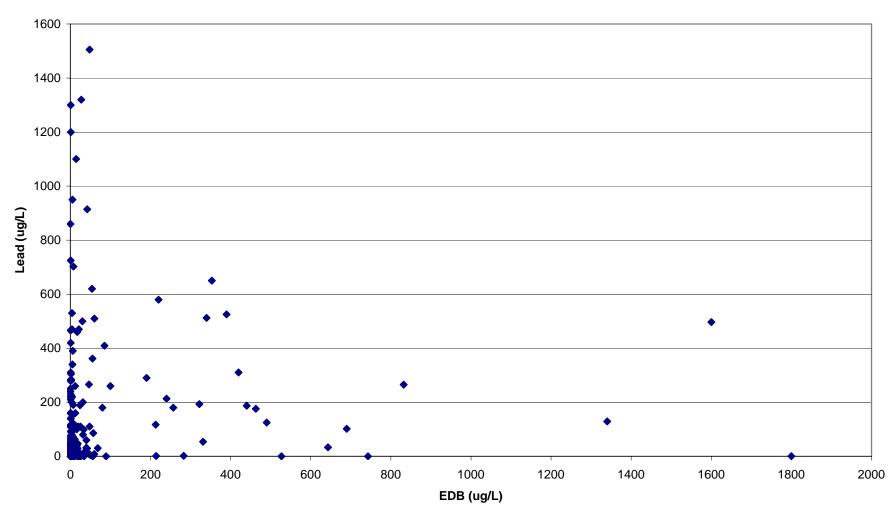

# Appendices

| A-1 | Kansas EDB and EDC Data (1996 to 2004)                                              | A-1          |
|-----|-------------------------------------------------------------------------------------|--------------|
| A-2 | South Carolina EDB and EDC Data (1993-2004)                                         | A-2          |
| A-3 | Santa Barbara County, California EDB and EDC Data (2001-2004)                       | <b>\</b> -38 |
| A-4 | EPA Region 8 Federal Lead Corrective Action Sites EDB and EDC Data (2004) A         |              |
| A-5 | Figures of Data for South Carolina and Santa Barbara County in California           | <b>\-40</b>  |
|     | Figure 1: Groundwater Monitoring Results for EDB and Benzene                        | <b>\-40</b>  |
|     | Figure 2: Groundwater Monitoring Results for EDB (<20 ug/L) and Benzene A           | <b>\-41</b>  |
|     | Figure 3: Groundwater Monitoring Results for EDB (<2 ug/L) and Benzene. A           | <b>\-42</b>  |
|     | Figure 4: Groundwater Monitoring Results for EDB and MTBE                           | <b>\</b> -43 |
|     | Figure 5: Groundwater Monitoring Results for EDB (<50 ug/L) and MTBE A              | <b>\-44</b>  |
|     | Figure 6: Groundwater Monitoring Results for EDB (<5 ug/L) and MTBE A               | <b>\</b> -45 |
|     | Figure 7: Groundwater Monitoring Results for EDB and EDC                            | <b>\</b> -46 |
| A-6 | Figures of South Carolina Data                                                      | <b>\</b> -47 |
|     | Figure 1: Groundwater Monitoring Results for EDB and Benzene                        | <b>\</b> -47 |
|     | Figure 2: Groundwater Monitoring Results for EDB and Benzene [logarithmic           |              |
|     | scale] A                                                                            |              |
|     | Figure 3: Groundwater Monitoring Results for EDB (0.01-1 ug/L) and Benzen           | e            |
|     | [logarithmic scale]                                                                 | <b>\-49</b>  |
|     | Figure 4: Groundwater Monitoring Results for EDB (1-1,000 ug/L) and                 |              |
|     | Benzene [logarithmic scale]                                                         | <b>\-</b> 50 |
|     | Figure 5: Groundwater Monitoring Results for EDB (>1,000 ug/L)                      |              |
|     | and Benzene                                                                         | <b>\-51</b>  |
|     | Figure 6: Groundwater Monitoring Results for EDB and MTBE                           | <b>\</b> -52 |
|     | Figure 7: Groundwater Monitoring Results for EDB (<1 ug/L) and                      |              |
|     | MTBE [logarithmic scale]                                                            | <b>A-53</b>  |
|     | Figure 8: Groundwater Monitoring Results for EDB (1-100 ug/L) and                   |              |
|     | MTBE [logarithmic scale]                                                            | <b>\-54</b>  |
|     | Figure 9: Groundwater Monitoring Results for EDB (>100 ug/L) and                    |              |
|     | MTBE [logarithmic scale]                                                            |              |
|     | Figure 10: Groundwater Monitoring Results for EDB and Lead                          | <b>\-</b> 56 |
|     | Figure 11: Groundwater Monitoring Results for EDB (<1 ug/L) and                     |              |
|     | Lead [logarithmic scale]                                                            | <b>\-57</b>  |
|     | Figure 12: Groundwater Monitoring Results for EDB (>1 ug/L) and                     |              |
|     | Lead [logarithmic scale]                                                            |              |
| В   | Superfund Sites Treating EDC                                                        |              |
| C   | Additional References (Cited in The Fifth Branch: Science Advisers as Policymakers, |              |
|     | by Sheila Jasanoff, pp.130-137)                                                     | C-1          |
|     |                                                                                     |              |