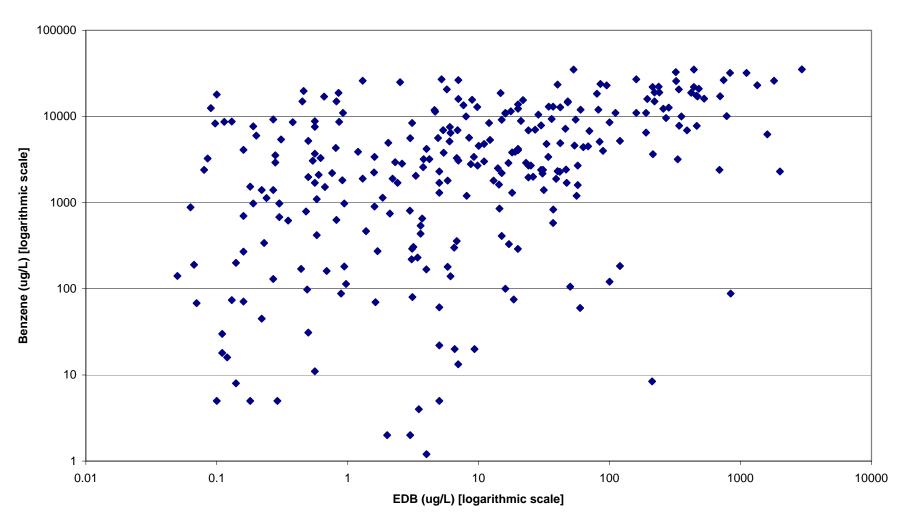

# Appendices

| A-1 | Kansas EDB and EDC Data (1996 to 2004)                                              | A-1          |
|-----|-------------------------------------------------------------------------------------|--------------|
| A-2 | South Carolina EDB and EDC Data (1993-2004)                                         | A-2          |
| A-3 | Santa Barbara County, California EDB and EDC Data (2001-2004)                       | <b>\</b> -38 |
| A-4 | EPA Region 8 Federal Lead Corrective Action Sites EDB and EDC Data (2004) A         |              |
| A-5 | Figures of Data for South Carolina and Santa Barbara County in California           | <b>\-40</b>  |
|     | Figure 1: Groundwater Monitoring Results for EDB and Benzene                        | <b>\-40</b>  |
|     | Figure 2: Groundwater Monitoring Results for EDB (<20 ug/L) and Benzene A           | <b>\-41</b>  |
|     | Figure 3: Groundwater Monitoring Results for EDB (<2 ug/L) and Benzene. A           | <b>\-42</b>  |
|     | Figure 4: Groundwater Monitoring Results for EDB and MTBE                           | <b>\</b> -43 |
|     | Figure 5: Groundwater Monitoring Results for EDB (<50 ug/L) and MTBE A              | <b>\-44</b>  |
|     | Figure 6: Groundwater Monitoring Results for EDB (<5 ug/L) and MTBE A               | <b>\</b> -45 |
|     | Figure 7: Groundwater Monitoring Results for EDB and EDC                            | <b>\</b> -46 |
| A-6 | Figures of South Carolina Data                                                      | <b>\</b> -47 |
|     | Figure 1: Groundwater Monitoring Results for EDB and Benzene                        | <b>\</b> -47 |
|     | Figure 2: Groundwater Monitoring Results for EDB and Benzene [logarithmic           |              |
|     | scale] A                                                                            |              |
|     | Figure 3: Groundwater Monitoring Results for EDB (0.01-1 ug/L) and Benzen           | e            |
|     | [logarithmic scale]                                                                 | <b>\-49</b>  |
|     | Figure 4: Groundwater Monitoring Results for EDB (1-1,000 ug/L) and                 |              |
|     | Benzene [logarithmic scale]                                                         | <b>\-</b> 50 |
|     | Figure 5: Groundwater Monitoring Results for EDB (>1,000 ug/L)                      |              |
|     | and Benzene                                                                         | <b>\-51</b>  |
|     | Figure 6: Groundwater Monitoring Results for EDB and MTBE                           | <b>\</b> -52 |
|     | Figure 7: Groundwater Monitoring Results for EDB (<1 ug/L) and                      |              |
|     | MTBE [logarithmic scale]                                                            | <b>A-53</b>  |
|     | Figure 8: Groundwater Monitoring Results for EDB (1-100 ug/L) and                   |              |
|     | MTBE [logarithmic scale]                                                            | <b>\-54</b>  |
|     | Figure 9: Groundwater Monitoring Results for EDB (>100 ug/L) and                    |              |
|     | MTBE [logarithmic scale]                                                            |              |
|     | Figure 10: Groundwater Monitoring Results for EDB and Lead                          | <b>\-</b> 56 |
|     | Figure 11: Groundwater Monitoring Results for EDB (<1 ug/L) and                     |              |
|     | Lead [logarithmic scale]                                                            | <b>\-57</b>  |
|     | Figure 12: Groundwater Monitoring Results for EDB (>1 ug/L) and                     |              |
|     | Lead [logarithmic scale]                                                            |              |
| В   | Superfund Sites Treating EDC                                                        |              |
| C   | Additional References (Cited in The Fifth Branch: Science Advisers as Policymakers, |              |
|     | by Sheila Jasanoff, pp.130-137)                                                     | C-1          |
|     |                                                                                     |              |