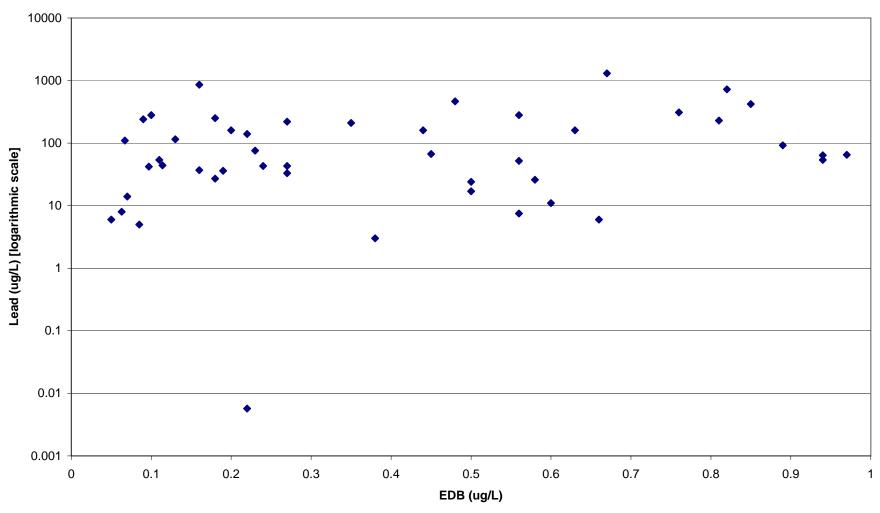

# Appendices

| A-1 | Kansas EDB and EDC Data (1996 to 2004)                                              | A-1          |
|-----|-------------------------------------------------------------------------------------|--------------|
| A-2 | South Carolina EDB and EDC Data (1993-2004)                                         | A-2          |
| A-3 | Santa Barbara County, California EDB and EDC Data (2001-2004)                       | <b>\</b> -38 |
| A-4 | EPA Region 8 Federal Lead Corrective Action Sites EDB and EDC Data (2004) A         |              |
| A-5 | Figures of Data for South Carolina and Santa Barbara County in California           | <b>\-40</b>  |
|     | Figure 1: Groundwater Monitoring Results for EDB and Benzene                        | <b>\-40</b>  |
|     | Figure 2: Groundwater Monitoring Results for EDB (<20 ug/L) and Benzene A           | <b>\-41</b>  |
|     | Figure 3: Groundwater Monitoring Results for EDB (<2 ug/L) and Benzene. A           | <b>\-42</b>  |
|     | Figure 4: Groundwater Monitoring Results for EDB and MTBE                           | <b>\</b> -43 |
|     | Figure 5: Groundwater Monitoring Results for EDB (<50 ug/L) and MTBE A              | <b>\-44</b>  |
|     | Figure 6: Groundwater Monitoring Results for EDB (<5 ug/L) and MTBE A               | <b>\</b> -45 |
|     | Figure 7: Groundwater Monitoring Results for EDB and EDC                            | <b>\</b> -46 |
| A-6 | Figures of South Carolina Data                                                      | <b>\</b> -47 |
|     | Figure 1: Groundwater Monitoring Results for EDB and Benzene                        | <b>\</b> -47 |
|     | Figure 2: Groundwater Monitoring Results for EDB and Benzene [logarithmic           |              |
|     | scale] A                                                                            |              |
|     | Figure 3: Groundwater Monitoring Results for EDB (0.01-1 ug/L) and Benzen           | e            |
|     | [logarithmic scale]                                                                 | <b>\-49</b>  |
|     | Figure 4: Groundwater Monitoring Results for EDB (1-1,000 ug/L) and                 |              |
|     | Benzene [logarithmic scale]                                                         | <b>\-</b> 50 |
|     | Figure 5: Groundwater Monitoring Results for EDB (>1,000 ug/L)                      |              |
|     | and Benzene                                                                         | <b>\-51</b>  |
|     | Figure 6: Groundwater Monitoring Results for EDB and MTBE                           | <b>\</b> -52 |
|     | Figure 7: Groundwater Monitoring Results for EDB (<1 ug/L) and                      |              |
|     | MTBE [logarithmic scale]                                                            | <b>A-53</b>  |
|     | Figure 8: Groundwater Monitoring Results for EDB (1-100 ug/L) and                   |              |
|     | MTBE [logarithmic scale]                                                            | <b>\-54</b>  |
|     | Figure 9: Groundwater Monitoring Results for EDB (>100 ug/L) and                    |              |
|     | MTBE [logarithmic scale]                                                            |              |
|     | Figure 10: Groundwater Monitoring Results for EDB and Lead                          | <b>\-</b> 56 |
|     | Figure 11: Groundwater Monitoring Results for EDB (<1 ug/L) and                     |              |
|     | Lead [logarithmic scale]                                                            | <b>\-57</b>  |
|     | Figure 12: Groundwater Monitoring Results for EDB (>1 ug/L) and                     |              |
|     | Lead [logarithmic scale]                                                            |              |
| В   | Superfund Sites Treating EDC                                                        |              |
| C   | Additional References (Cited in The Fifth Branch: Science Advisers as Policymakers, |              |
|     | by Sheila Jasanoff, pp.130-137)                                                     | C-1          |
|     |                                                                                     |              |