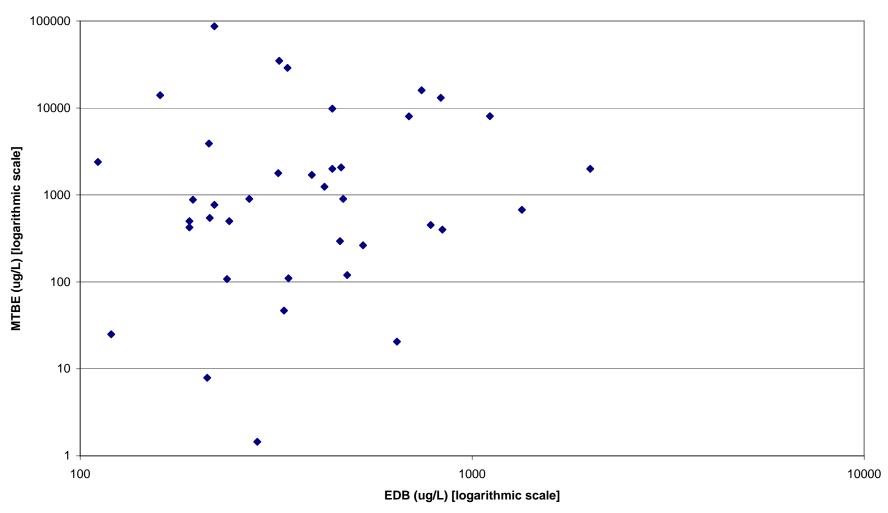

# Appendices

| A-1 | Kansas EDB and EDC Data (1996 to 2004)                                              | A-1          |
|-----|-------------------------------------------------------------------------------------|--------------|
| A-2 | South Carolina EDB and EDC Data (1993-2004)                                         | A-2          |
| A-3 | Santa Barbara County, California EDB and EDC Data (2001-2004)                       | <b>\</b> -38 |
| A-4 | EPA Region 8 Federal Lead Corrective Action Sites EDB and EDC Data (2004) A         |              |
| A-5 | Figures of Data for South Carolina and Santa Barbara County in California           | <b>\-40</b>  |
|     | Figure 1: Groundwater Monitoring Results for EDB and Benzene                        | <b>\-40</b>  |
|     | Figure 2: Groundwater Monitoring Results for EDB (<20 ug/L) and Benzene A           | <b>\-41</b>  |
|     | Figure 3: Groundwater Monitoring Results for EDB (<2 ug/L) and Benzene. A           | <b>\-42</b>  |
|     | Figure 4: Groundwater Monitoring Results for EDB and MTBE                           | <b>\</b> -43 |
|     | Figure 5: Groundwater Monitoring Results for EDB (<50 ug/L) and MTBE A              | <b>\-44</b>  |
|     | Figure 6: Groundwater Monitoring Results for EDB (<5 ug/L) and MTBE A               | <b>\</b> -45 |
|     | Figure 7: Groundwater Monitoring Results for EDB and EDC                            | <b>\</b> -46 |
| A-6 | Figures of South Carolina Data                                                      | <b>\</b> -47 |
|     | Figure 1: Groundwater Monitoring Results for EDB and Benzene                        | <b>\</b> -47 |
|     | Figure 2: Groundwater Monitoring Results for EDB and Benzene [logarithmic           |              |
|     | scale] A                                                                            |              |
|     | Figure 3: Groundwater Monitoring Results for EDB (0.01-1 ug/L) and Benzen           | e            |
|     | [logarithmic scale]                                                                 | <b>\-49</b>  |
|     | Figure 4: Groundwater Monitoring Results for EDB (1-1,000 ug/L) and                 |              |
|     | Benzene [logarithmic scale]                                                         | <b>\-</b> 50 |
|     | Figure 5: Groundwater Monitoring Results for EDB (>1,000 ug/L)                      |              |
|     | and Benzene                                                                         | <b>\-51</b>  |
|     | Figure 6: Groundwater Monitoring Results for EDB and MTBE                           | <b>\</b> -52 |
|     | Figure 7: Groundwater Monitoring Results for EDB (<1 ug/L) and                      |              |
|     | MTBE [logarithmic scale]                                                            | <b>A-53</b>  |
|     | Figure 8: Groundwater Monitoring Results for EDB (1-100 ug/L) and                   |              |
|     | MTBE [logarithmic scale]                                                            | <b>\-54</b>  |
|     | Figure 9: Groundwater Monitoring Results for EDB (>100 ug/L) and                    |              |
|     | MTBE [logarithmic scale]                                                            |              |
|     | Figure 10: Groundwater Monitoring Results for EDB and Lead                          | <b>\-</b> 56 |
|     | Figure 11: Groundwater Monitoring Results for EDB (<1 ug/L) and                     |              |
|     | Lead [logarithmic scale]                                                            | <b>\-57</b>  |
|     | Figure 12: Groundwater Monitoring Results for EDB (>1 ug/L) and                     |              |
|     | Lead [logarithmic scale]                                                            |              |
| В   | Superfund Sites Treating EDC                                                        |              |
| C   | Additional References (Cited in The Fifth Branch: Science Advisers as Policymakers, |              |
|     | by Sheila Jasanoff, pp.130-137)                                                     | C-1          |
|     |                                                                                     |              |