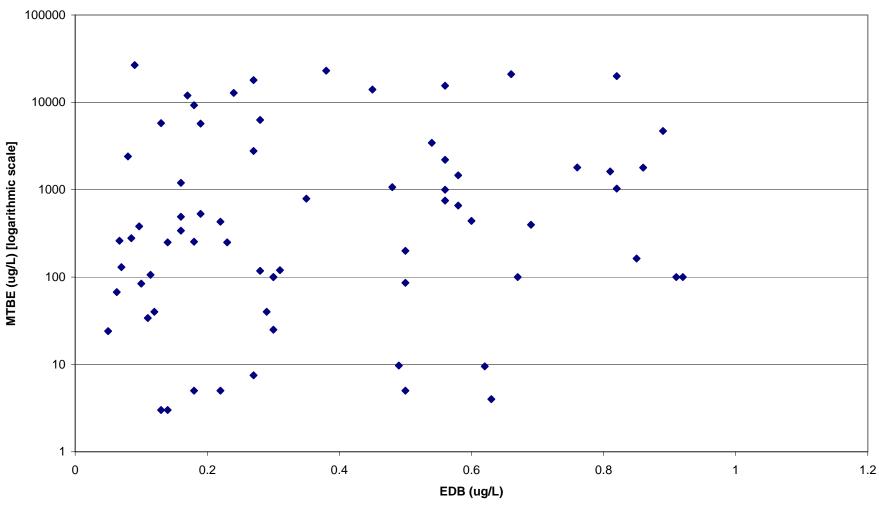

# Appendices

| A-1 | Kansas EDB and EDC Data (1996 to 2004)                                              | A-1          |
|-----|-------------------------------------------------------------------------------------|--------------|
| A-2 | South Carolina EDB and EDC Data (1993-2004)                                         | A-2          |
| A-3 | Santa Barbara County, California EDB and EDC Data (2001-2004)                       | <b>\</b> -38 |
| A-4 | EPA Region 8 Federal Lead Corrective Action Sites EDB and EDC Data (2004) A         |              |
| A-5 | Figures of Data for South Carolina and Santa Barbara County in California           | <b>\-40</b>  |
|     | Figure 1: Groundwater Monitoring Results for EDB and Benzene                        | <b>\-40</b>  |
|     | Figure 2: Groundwater Monitoring Results for EDB (<20 ug/L) and Benzene A           | <b>\-41</b>  |
|     | Figure 3: Groundwater Monitoring Results for EDB (<2 ug/L) and Benzene. A           | <b>\-42</b>  |
|     | Figure 4: Groundwater Monitoring Results for EDB and MTBE                           | <b>\</b> -43 |
|     | Figure 5: Groundwater Monitoring Results for EDB (<50 ug/L) and MTBE A              | <b>\-44</b>  |
|     | Figure 6: Groundwater Monitoring Results for EDB (<5 ug/L) and MTBE A               | <b>\</b> -45 |
|     | Figure 7: Groundwater Monitoring Results for EDB and EDC                            | <b>\</b> -46 |
| A-6 | Figures of South Carolina Data                                                      | <b>\</b> -47 |
|     | Figure 1: Groundwater Monitoring Results for EDB and Benzene                        | <b>\</b> -47 |
|     | Figure 2: Groundwater Monitoring Results for EDB and Benzene [logarithmic           |              |
|     | scale] A                                                                            |              |
|     | Figure 3: Groundwater Monitoring Results for EDB (0.01-1 ug/L) and Benzen           | e            |
|     | [logarithmic scale]                                                                 | <b>\-49</b>  |
|     | Figure 4: Groundwater Monitoring Results for EDB (1-1,000 ug/L) and                 |              |
|     | Benzene [logarithmic scale]                                                         | <b>\-</b> 50 |
|     | Figure 5: Groundwater Monitoring Results for EDB (>1,000 ug/L)                      |              |
|     | and Benzene                                                                         | <b>\-51</b>  |
|     | Figure 6: Groundwater Monitoring Results for EDB and MTBE                           | <b>\</b> -52 |
|     | Figure 7: Groundwater Monitoring Results for EDB (<1 ug/L) and                      |              |
|     | MTBE [logarithmic scale]                                                            | <b>A-53</b>  |
|     | Figure 8: Groundwater Monitoring Results for EDB (1-100 ug/L) and                   |              |
|     | MTBE [logarithmic scale]                                                            | <b>\-54</b>  |
|     | Figure 9: Groundwater Monitoring Results for EDB (>100 ug/L) and                    |              |
|     | MTBE [logarithmic scale]                                                            |              |
|     | Figure 10: Groundwater Monitoring Results for EDB and Lead                          | <b>\-</b> 56 |
|     | Figure 11: Groundwater Monitoring Results for EDB (<1 ug/L) and                     |              |
|     | Lead [logarithmic scale]                                                            | <b>\-57</b>  |
|     | Figure 12: Groundwater Monitoring Results for EDB (>1 ug/L) and                     |              |
|     | Lead [logarithmic scale]                                                            |              |
| В   | Superfund Sites Treating EDC                                                        |              |
| C   | Additional References (Cited in The Fifth Branch: Science Advisers as Policymakers, |              |
|     | by Sheila Jasanoff, pp.130-137)                                                     | C-1          |
|     |                                                                                     |              |