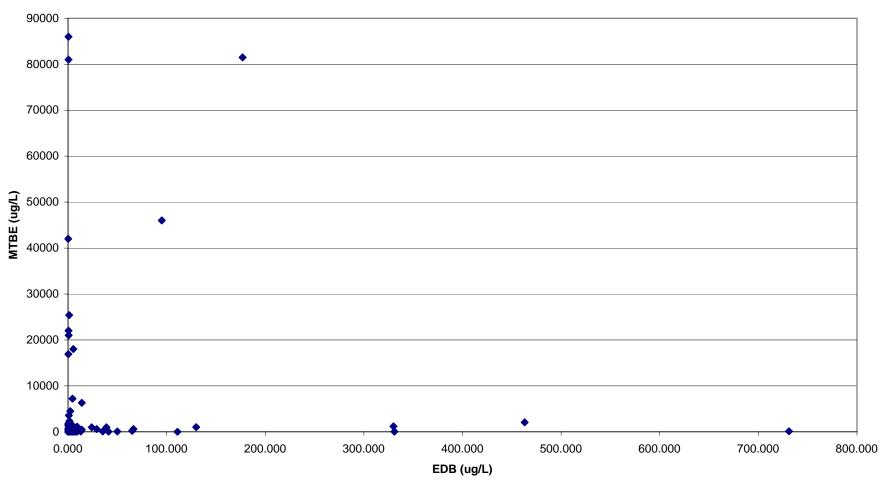

# Appendices

| A-1 | Kansas EDB and EDC Data (1996 to 2004)                                              | A-1          |
|-----|-------------------------------------------------------------------------------------|--------------|
| A-2 | South Carolina EDB and EDC Data (1993-2004)                                         | A-2          |
| A-3 | Santa Barbara County, California EDB and EDC Data (2001-2004)                       | <b>\</b> -38 |
| A-4 | EPA Region 8 Federal Lead Corrective Action Sites EDB and EDC Data (2004) A         |              |
| A-5 | Figures of Data for South Carolina and Santa Barbara County in California           | <b>\-40</b>  |
|     | Figure 1: Groundwater Monitoring Results for EDB and Benzene                        | <b>\-40</b>  |
|     | Figure 2: Groundwater Monitoring Results for EDB (<20 ug/L) and Benzene A           | <b>\-41</b>  |
|     | Figure 3: Groundwater Monitoring Results for EDB (<2 ug/L) and Benzene. A           | <b>\-42</b>  |
|     | Figure 4: Groundwater Monitoring Results for EDB and MTBE                           | <b>\</b> -43 |
|     | Figure 5: Groundwater Monitoring Results for EDB (<50 ug/L) and MTBE A              | <b>\-44</b>  |
|     | Figure 6: Groundwater Monitoring Results for EDB (<5 ug/L) and MTBE A               | <b>\</b> -45 |
|     | Figure 7: Groundwater Monitoring Results for EDB and EDC                            | <b>\</b> -46 |
| A-6 | Figures of South Carolina Data                                                      | <b>\</b> -47 |
|     | Figure 1: Groundwater Monitoring Results for EDB and Benzene                        | <b>\</b> -47 |
|     | Figure 2: Groundwater Monitoring Results for EDB and Benzene [logarithmic           |              |
|     | scale] A                                                                            |              |
|     | Figure 3: Groundwater Monitoring Results for EDB (0.01-1 ug/L) and Benzen           | e            |
|     | [logarithmic scale]                                                                 | <b>\-49</b>  |
|     | Figure 4: Groundwater Monitoring Results for EDB (1-1,000 ug/L) and                 |              |
|     | Benzene [logarithmic scale]                                                         | <b>\-</b> 50 |
|     | Figure 5: Groundwater Monitoring Results for EDB (>1,000 ug/L)                      |              |
|     | and Benzene                                                                         | <b>\-51</b>  |
|     | Figure 6: Groundwater Monitoring Results for EDB and MTBE                           | <b>\</b> -52 |
|     | Figure 7: Groundwater Monitoring Results for EDB (<1 ug/L) and                      |              |
|     | MTBE [logarithmic scale]                                                            | <b>A-53</b>  |
|     | Figure 8: Groundwater Monitoring Results for EDB (1-100 ug/L) and                   |              |
|     | MTBE [logarithmic scale]                                                            | <b>\-54</b>  |
|     | Figure 9: Groundwater Monitoring Results for EDB (>100 ug/L) and                    |              |
|     | MTBE [logarithmic scale]                                                            |              |
|     | Figure 10: Groundwater Monitoring Results for EDB and Lead                          | <b>\-</b> 56 |
|     | Figure 11: Groundwater Monitoring Results for EDB (<1 ug/L) and                     |              |
|     | Lead [logarithmic scale]                                                            | <b>\-57</b>  |
|     | Figure 12: Groundwater Monitoring Results for EDB (>1 ug/L) and                     |              |
|     | Lead [logarithmic scale]                                                            |              |
| В   | Superfund Sites Treating EDC                                                        |              |
| C   | Additional References (Cited in The Fifth Branch: Science Advisers as Policymakers, |              |
|     | by Sheila Jasanoff, pp.130-137)                                                     | C-1          |
|     |                                                                                     |              |