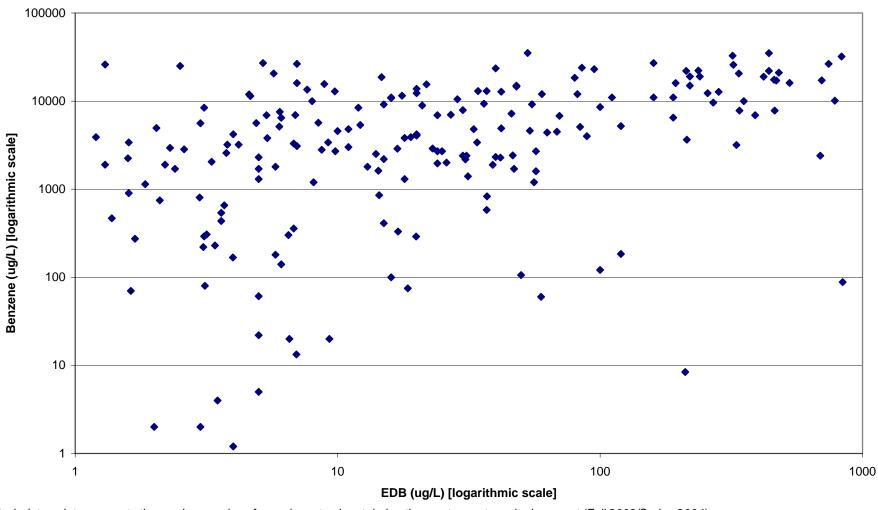

# Appendices

| A-1 | Kansas EDB and EDC Data (1996 to 2004)                                              | A-1          |
|-----|-------------------------------------------------------------------------------------|--------------|
| A-2 | South Carolina EDB and EDC Data (1993-2004)                                         | A-2          |
| A-3 | Santa Barbara County, California EDB and EDC Data (2001-2004)                       | <b>\</b> -38 |
| A-4 | EPA Region 8 Federal Lead Corrective Action Sites EDB and EDC Data (2004) A         |              |
| A-5 | Figures of Data for South Carolina and Santa Barbara County in California           | <b>\-40</b>  |
|     | Figure 1: Groundwater Monitoring Results for EDB and Benzene                        | <b>\-40</b>  |
|     | Figure 2: Groundwater Monitoring Results for EDB (<20 ug/L) and Benzene A           | <b>\-41</b>  |
|     | Figure 3: Groundwater Monitoring Results for EDB (<2 ug/L) and Benzene. A           | <b>\-42</b>  |
|     | Figure 4: Groundwater Monitoring Results for EDB and MTBE                           | <b>\</b> -43 |
|     | Figure 5: Groundwater Monitoring Results for EDB (<50 ug/L) and MTBE A              | <b>\-44</b>  |
|     | Figure 6: Groundwater Monitoring Results for EDB (<5 ug/L) and MTBE A               | <b>\</b> -45 |
|     | Figure 7: Groundwater Monitoring Results for EDB and EDC                            | <b>\</b> -46 |
| A-6 | Figures of South Carolina Data                                                      | <b>\</b> -47 |
|     | Figure 1: Groundwater Monitoring Results for EDB and Benzene                        | <b>\</b> -47 |
|     | Figure 2: Groundwater Monitoring Results for EDB and Benzene [logarithmic           |              |
|     | scale] A                                                                            |              |
|     | Figure 3: Groundwater Monitoring Results for EDB (0.01-1 ug/L) and Benzen           | e            |
|     | [logarithmic scale]                                                                 | <b>\-49</b>  |
|     | Figure 4: Groundwater Monitoring Results for EDB (1-1,000 ug/L) and                 |              |
|     | Benzene [logarithmic scale]                                                         | <b>\-</b> 50 |
|     | Figure 5: Groundwater Monitoring Results for EDB (>1,000 ug/L)                      |              |
|     | and Benzene                                                                         | <b>\-51</b>  |
|     | Figure 6: Groundwater Monitoring Results for EDB and MTBE                           | <b>\</b> -52 |
|     | Figure 7: Groundwater Monitoring Results for EDB (<1 ug/L) and                      |              |
|     | MTBE [logarithmic scale]                                                            | <b>A-53</b>  |
|     | Figure 8: Groundwater Monitoring Results for EDB (1-100 ug/L) and                   |              |
|     | MTBE [logarithmic scale]                                                            | <b>\-54</b>  |
|     | Figure 9: Groundwater Monitoring Results for EDB (>100 ug/L) and                    |              |
|     | MTBE [logarithmic scale]                                                            |              |
|     | Figure 10: Groundwater Monitoring Results for EDB and Lead                          | <b>\-</b> 56 |
|     | Figure 11: Groundwater Monitoring Results for EDB (<1 ug/L) and                     |              |
|     | Lead [logarithmic scale]                                                            | <b>\-57</b>  |
|     | Figure 12: Groundwater Monitoring Results for EDB (>1 ug/L) and                     |              |
|     | Lead [logarithmic scale]                                                            |              |
| В   | Superfund Sites Treating EDC                                                        |              |
| C   | Additional References (Cited in The Fifth Branch: Science Advisers as Policymakers, |              |
|     | by Sheila Jasanoff, pp.130-137)                                                     | C-1          |
|     |                                                                                     |              |