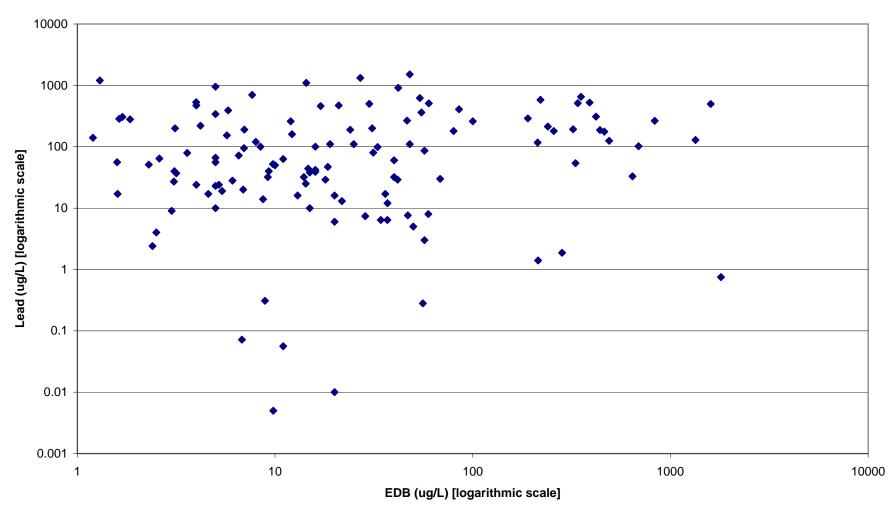

# Appendices

| A-1 | Kansas EDB and EDC Data (1996 to 2004)                                              | A-1          |
|-----|-------------------------------------------------------------------------------------|--------------|
| A-2 | South Carolina EDB and EDC Data (1993-2004)                                         | A-2          |
| A-3 | Santa Barbara County, California EDB and EDC Data (2001-2004)                       | <b>\</b> -38 |
| A-4 | EPA Region 8 Federal Lead Corrective Action Sites EDB and EDC Data (2004) A         |              |
| A-5 | Figures of Data for South Carolina and Santa Barbara County in California           | <b>\-40</b>  |
|     | Figure 1: Groundwater Monitoring Results for EDB and Benzene                        | <b>\-40</b>  |
|     | Figure 2: Groundwater Monitoring Results for EDB (<20 ug/L) and Benzene A           | <b>\-41</b>  |
|     | Figure 3: Groundwater Monitoring Results for EDB (<2 ug/L) and Benzene. A           | <b>\-42</b>  |
|     | Figure 4: Groundwater Monitoring Results for EDB and MTBE                           | <b>\</b> -43 |
|     | Figure 5: Groundwater Monitoring Results for EDB (<50 ug/L) and MTBE A              | <b>\-44</b>  |
|     | Figure 6: Groundwater Monitoring Results for EDB (<5 ug/L) and MTBE A               | <b>\</b> -45 |
|     | Figure 7: Groundwater Monitoring Results for EDB and EDC                            | <b>\</b> -46 |
| A-6 | Figures of South Carolina Data                                                      | <b>\</b> -47 |
|     | Figure 1: Groundwater Monitoring Results for EDB and Benzene                        | <b>\</b> -47 |
|     | Figure 2: Groundwater Monitoring Results for EDB and Benzene [logarithmic           |              |
|     | scale] A                                                                            |              |
|     | Figure 3: Groundwater Monitoring Results for EDB (0.01-1 ug/L) and Benzen           | e            |
|     | [logarithmic scale]                                                                 | <b>\-49</b>  |
|     | Figure 4: Groundwater Monitoring Results for EDB (1-1,000 ug/L) and                 |              |
|     | Benzene [logarithmic scale]                                                         | <b>\-</b> 50 |
|     | Figure 5: Groundwater Monitoring Results for EDB (>1,000 ug/L)                      |              |
|     | and Benzene                                                                         | <b>\-51</b>  |
|     | Figure 6: Groundwater Monitoring Results for EDB and MTBE                           | <b>\</b> -52 |
|     | Figure 7: Groundwater Monitoring Results for EDB (<1 ug/L) and                      |              |
|     | MTBE [logarithmic scale]                                                            | <b>A-53</b>  |
|     | Figure 8: Groundwater Monitoring Results for EDB (1-100 ug/L) and                   |              |
|     | MTBE [logarithmic scale]                                                            | <b>\-54</b>  |
|     | Figure 9: Groundwater Monitoring Results for EDB (>100 ug/L) and                    |              |
|     | MTBE [logarithmic scale]                                                            |              |
|     | Figure 10: Groundwater Monitoring Results for EDB and Lead                          | <b>\-</b> 56 |
|     | Figure 11: Groundwater Monitoring Results for EDB (<1 ug/L) and                     |              |
|     | Lead [logarithmic scale]                                                            | <b>\-57</b>  |
|     | Figure 12: Groundwater Monitoring Results for EDB (>1 ug/L) and                     |              |
|     | Lead [logarithmic scale]                                                            |              |
| В   | Superfund Sites Treating EDC                                                        |              |
| C   | Additional References (Cited in The Fifth Branch: Science Advisers as Policymakers, |              |
|     | by Sheila Jasanoff, pp.130-137)                                                     | C-1          |
|     |                                                                                     |              |