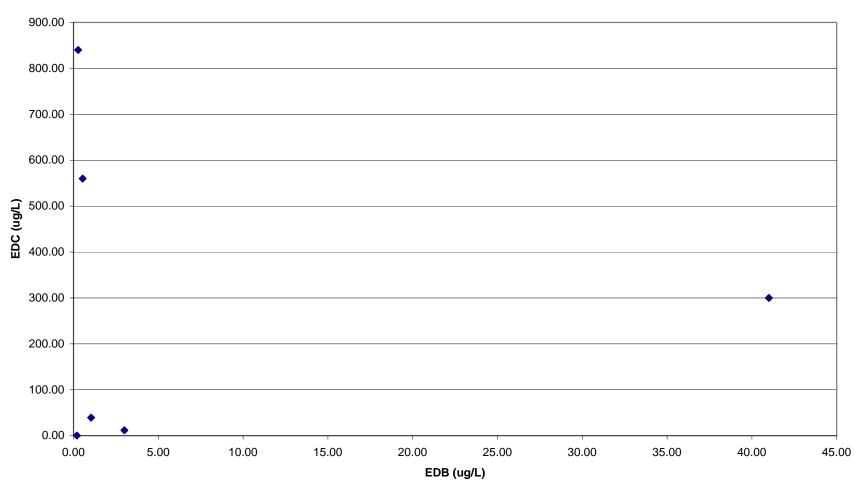

# Appendices

| A-1 | Kansas EDB and EDC Data (1996 to 2004)                                              | A-1          |
|-----|-------------------------------------------------------------------------------------|--------------|
| A-2 | South Carolina EDB and EDC Data (1993-2004)                                         | A-2          |
| A-3 | Santa Barbara County, California EDB and EDC Data (2001-2004)                       | <b>\</b> -38 |
| A-4 | EPA Region 8 Federal Lead Corrective Action Sites EDB and EDC Data (2004) A         |              |
| A-5 | Figures of Data for South Carolina and Santa Barbara County in California           | <b>\-40</b>  |
|     | Figure 1: Groundwater Monitoring Results for EDB and Benzene                        | <b>\-40</b>  |
|     | Figure 2: Groundwater Monitoring Results for EDB (<20 ug/L) and Benzene A           | <b>\-41</b>  |
|     | Figure 3: Groundwater Monitoring Results for EDB (<2 ug/L) and Benzene. A           | <b>\-42</b>  |
|     | Figure 4: Groundwater Monitoring Results for EDB and MTBE                           | <b>\</b> -43 |
|     | Figure 5: Groundwater Monitoring Results for EDB (<50 ug/L) and MTBE A              | <b>\-44</b>  |
|     | Figure 6: Groundwater Monitoring Results for EDB (<5 ug/L) and MTBE A               | <b>\</b> -45 |
|     | Figure 7: Groundwater Monitoring Results for EDB and EDC                            | <b>\</b> -46 |
| A-6 | Figures of South Carolina Data                                                      | <b>\</b> -47 |
|     | Figure 1: Groundwater Monitoring Results for EDB and Benzene                        | <b>\</b> -47 |
|     | Figure 2: Groundwater Monitoring Results for EDB and Benzene [logarithmic           |              |
|     | scale] A                                                                            |              |
|     | Figure 3: Groundwater Monitoring Results for EDB (0.01-1 ug/L) and Benzen           | e            |
|     | [logarithmic scale]                                                                 | <b>\-49</b>  |
|     | Figure 4: Groundwater Monitoring Results for EDB (1-1,000 ug/L) and                 |              |
|     | Benzene [logarithmic scale]                                                         | <b>\-</b> 50 |
|     | Figure 5: Groundwater Monitoring Results for EDB (>1,000 ug/L)                      |              |
|     | and Benzene                                                                         | <b>\-51</b>  |
|     | Figure 6: Groundwater Monitoring Results for EDB and MTBE                           | <b>\</b> -52 |
|     | Figure 7: Groundwater Monitoring Results for EDB (<1 ug/L) and                      |              |
|     | MTBE [logarithmic scale]                                                            | <b>A-53</b>  |
|     | Figure 8: Groundwater Monitoring Results for EDB (1-100 ug/L) and                   |              |
|     | MTBE [logarithmic scale]                                                            | <b>\-54</b>  |
|     | Figure 9: Groundwater Monitoring Results for EDB (>100 ug/L) and                    |              |
|     | MTBE [logarithmic scale]                                                            |              |
|     | Figure 10: Groundwater Monitoring Results for EDB and Lead                          | <b>\-</b> 56 |
|     | Figure 11: Groundwater Monitoring Results for EDB (<1 ug/L) and                     |              |
|     | Lead [logarithmic scale]                                                            | <b>\-57</b>  |
|     | Figure 12: Groundwater Monitoring Results for EDB (>1 ug/L) and                     |              |
|     | Lead [logarithmic scale]                                                            |              |
| В   | Superfund Sites Treating EDC                                                        |              |
| C   | Additional References (Cited in The Fifth Branch: Science Advisers as Policymakers, |              |
|     | by Sheila Jasanoff, pp.130-137)                                                     | C-1          |
|     |                                                                                     |              |