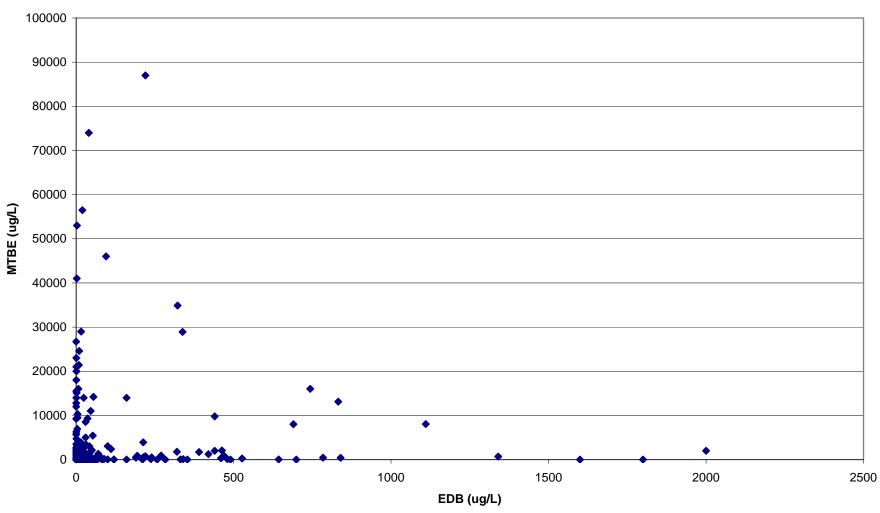

# Appendices

| A-1 | Kansas EDB and EDC Data (1996 to 2004)                                              | A-1          |
|-----|-------------------------------------------------------------------------------------|--------------|
| A-2 | South Carolina EDB and EDC Data (1993-2004)                                         | A-2          |
| A-3 | Santa Barbara County, California EDB and EDC Data (2001-2004)                       | <b>\</b> -38 |
| A-4 | EPA Region 8 Federal Lead Corrective Action Sites EDB and EDC Data (2004) A         |              |
| A-5 | Figures of Data for South Carolina and Santa Barbara County in California           | <b>\-40</b>  |
|     | Figure 1: Groundwater Monitoring Results for EDB and Benzene                        | <b>\-40</b>  |
|     | Figure 2: Groundwater Monitoring Results for EDB (<20 ug/L) and Benzene A           | <b>\-41</b>  |
|     | Figure 3: Groundwater Monitoring Results for EDB (<2 ug/L) and Benzene. A           | <b>\-42</b>  |
|     | Figure 4: Groundwater Monitoring Results for EDB and MTBE                           | <b>\</b> -43 |
|     | Figure 5: Groundwater Monitoring Results for EDB (<50 ug/L) and MTBE A              | <b>\-44</b>  |
|     | Figure 6: Groundwater Monitoring Results for EDB (<5 ug/L) and MTBE A               | <b>\</b> -45 |
|     | Figure 7: Groundwater Monitoring Results for EDB and EDC                            | <b>\</b> -46 |
| A-6 | Figures of South Carolina Data                                                      | <b>\</b> -47 |
|     | Figure 1: Groundwater Monitoring Results for EDB and Benzene                        | <b>\</b> -47 |
|     | Figure 2: Groundwater Monitoring Results for EDB and Benzene [logarithmic           |              |
|     | scale] A                                                                            |              |
|     | Figure 3: Groundwater Monitoring Results for EDB (0.01-1 ug/L) and Benzen           | e            |
|     | [logarithmic scale]                                                                 | <b>\-49</b>  |
|     | Figure 4: Groundwater Monitoring Results for EDB (1-1,000 ug/L) and                 |              |
|     | Benzene [logarithmic scale]                                                         | <b>\-</b> 50 |
|     | Figure 5: Groundwater Monitoring Results for EDB (>1,000 ug/L)                      |              |
|     | and Benzene                                                                         | <b>\-51</b>  |
|     | Figure 6: Groundwater Monitoring Results for EDB and MTBE                           | <b>\</b> -52 |
|     | Figure 7: Groundwater Monitoring Results for EDB (<1 ug/L) and                      |              |
|     | MTBE [logarithmic scale]                                                            | <b>A-53</b>  |
|     | Figure 8: Groundwater Monitoring Results for EDB (1-100 ug/L) and                   |              |
|     | MTBE [logarithmic scale]                                                            | <b>\-54</b>  |
|     | Figure 9: Groundwater Monitoring Results for EDB (>100 ug/L) and                    |              |
|     | MTBE [logarithmic scale]                                                            |              |
|     | Figure 10: Groundwater Monitoring Results for EDB and Lead                          | <b>\-</b> 56 |
|     | Figure 11: Groundwater Monitoring Results for EDB (<1 ug/L) and                     |              |
|     | Lead [logarithmic scale]                                                            | <b>\-57</b>  |
|     | Figure 12: Groundwater Monitoring Results for EDB (>1 ug/L) and                     |              |
|     | Lead [logarithmic scale]                                                            |              |
| В   | Superfund Sites Treating EDC                                                        |              |
| C   | Additional References (Cited in The Fifth Branch: Science Advisers as Policymakers, |              |
|     | by Sheila Jasanoff, pp.130-137)                                                     | C-1          |
|     |                                                                                     |              |