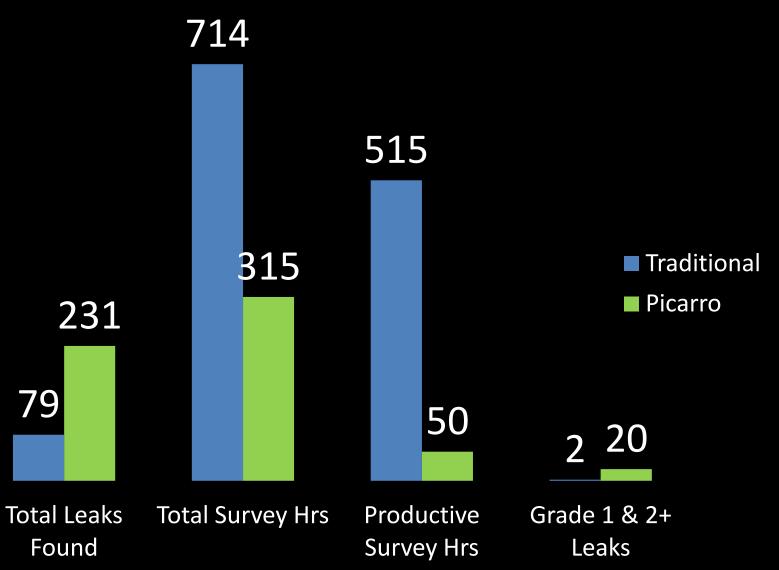

length =12 km.





## 1 Part per Billlion + - - - +/- 12 INCHES - - - >

1 Second

#### How far away can one measure?





















#### Technology for Emissions Monitoring



32 pixels → 32 Picarros Plume Camera

#### **Technology for Emissions Monitoring**



#### Sources

- 147 Refineries
- 450 Pulp Paper Mills
- 3,100 Landfills
- 3,500 Large Waste Water Plants
- 15,500 Large CAFOS
- 3M Miles Natural Gas Pipelines
- 1,200 Natural Gas Compressor Stations
- Zillion's Fracking Locations

#### Stakeholders & Customers

- Voters, Home Owners, Schools
- Real Estate, Insurance, Law Firms
- Disenfranchised Communities
- NGO's big and small
- Elected Officials
- Federal, State & Municipal Agencies
- Service Firms
- Polluters









#### Survey Coverage



#### Side by Side Scorecard





# TRANSPARENCY IS THE NEW GAME