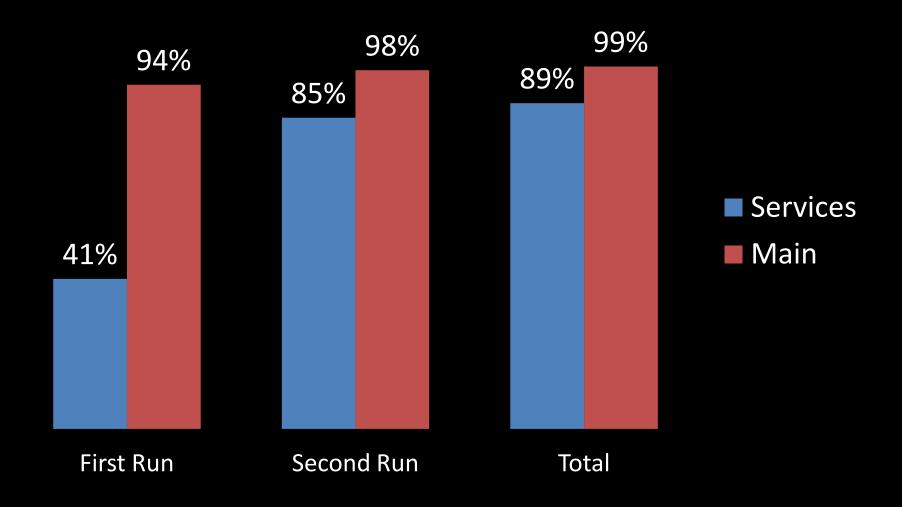

sample cavity
- Effective path length =12 km.





## 1 Part per Billlion + - - - +/- 12 INCHES - - - >

1 Second

#### How far away can one measure?





















#### Technology for Emissions Monitoring



32 pixels → 32 Picarros Plume Camera

#### **Technology for Emissions Monitoring**



#### Sources

- 147 Refineries
- 450 Pulp Paper Mills
- 3,100 Landfills
- 3,500 Large Waste Water Plants
- 15,500 Large CAFOS
- 3M Miles Natural Gas Pipelines
- 1,200 Natural Gas Compressor Stations
- Zillion's Fracking Locations

#### Stakeholders & Customers

- Voters, Home Owners, Schools
- Real Estate, Insurance, Law Firms
- Disenfranchised Communities
- NGO's big and small
- Elected Officials
- Federal, State & Municipal Agencies
- Service Firms
- Polluters









#### Survey Coverage



#### Side by Side Scorecard





# TRANSPARENCY IS THE NEW GAME