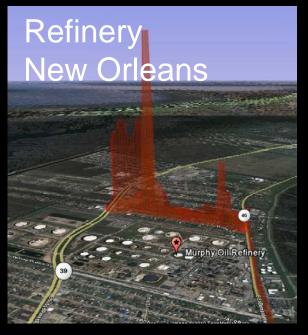

#### Sources

- 147 Refineries
- 450 Pulp Paper Mills
- 3,100 Landfills
- 3,500 Large Waste Water Plants
- 15,500 Large CAFOS
- 3M Miles Natural Gas Pipelines
- 1,200 Natural Gas Compressor Stations
- Zillion's Fracking Locations