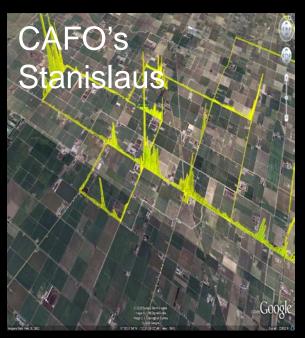

#### Sources

- 147 Refineries
- 450 Pulp Paper Mills
- 3,100 Landfills
- 3,500 Large Waste Water Plants
- 15,500 Large CAFOS
- 3M Miles Natural Gas Pipelines
- 1,200 Natural Gas Compressor Stations
- Zillion's Fracking Locations