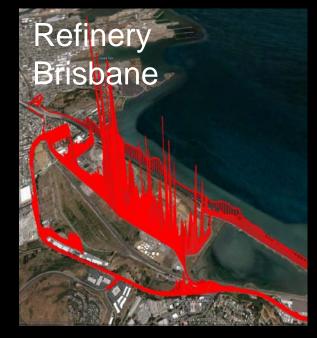

#### Sources

- 147 Refineries
- 450 Pulp Paper Mills
- 3,100 Landfills
- 3,500 Large Waste Water Plants
- 15,500 Large CAFOS
- 3M Miles Natural Gas Pipelines
- 1,200 Natural Gas Compressor Stations
- Zillion's Fracking Locations