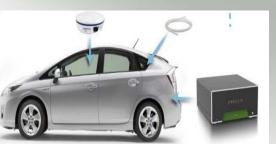

#### How far away can one measure?

#### Technology for Emissions Monitoring

32 pixels → 32 Picarros Plume Camera

#### **Technology for Emissions Monitoring**