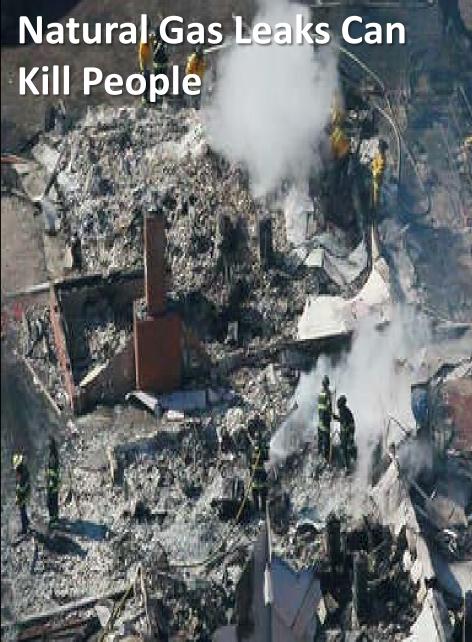

#### Sources

- 147 Refineries
- 450 Pulp Paper Mills
- 3,100 Landfills
- 3,500 Large Waste Water Plants
- 15,500 Large CAFOS
- 3M Miles Natural Gas Pipelines
- 1,200 Natural Gas Compressor Stations
- Zillion's Fracking Locations