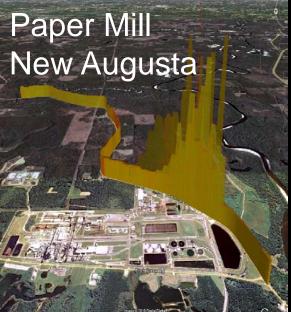

#### Sources

- 147 Refineries
- 450 Pulp Paper Mills
- 3,100 Landfills
- 3,500 Large Waste Water Plants
- 15,500 Large CAFOS
- 3M Miles Natural Gas Pipelines
- 1,200 Natural Gas Compressor Stations
- Zillion's Fracking Locations