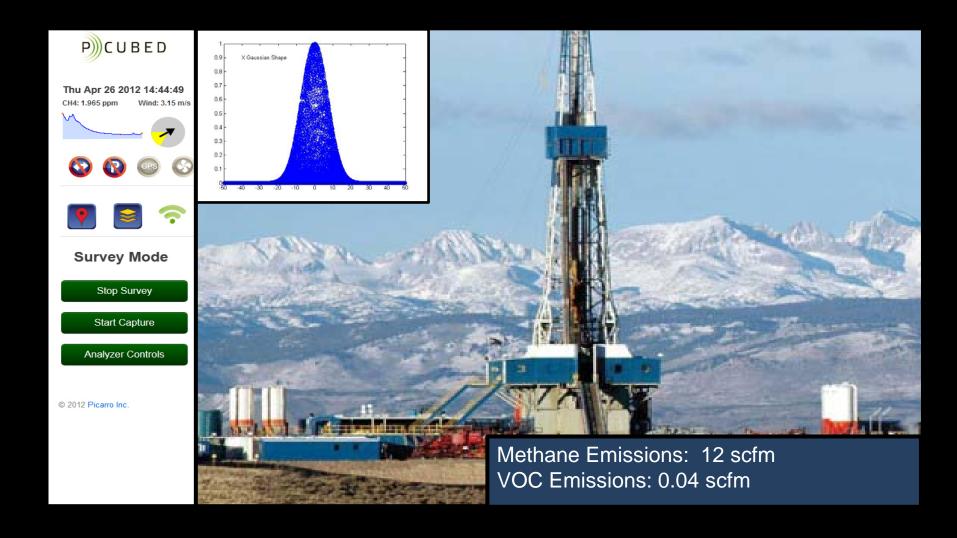

#### Technology for Emissions Monitoring

32 pixels → 32 Picarros Plume Camera

#### **Technology for Emissions Monitoring**