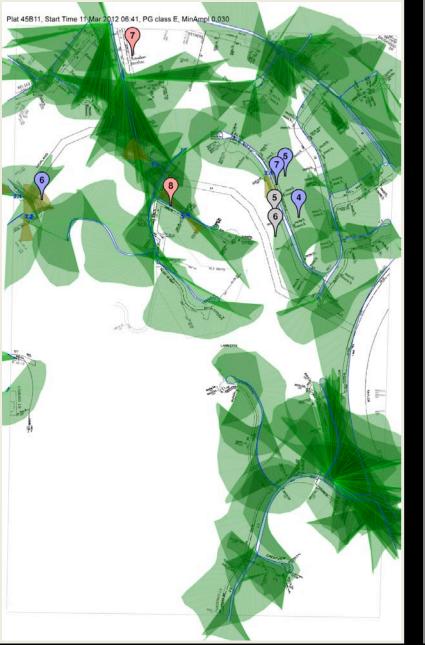

easurement.
- Small, 35 cc sample cavity
- Effective path length =12 km.





## 1 Part per Billlion + - - - +/- 12 INCHES - - - >

1 Second

#### How far away can one measure?





















#### Technology for Emissions Monitoring



32 pixels → 32 Picarros Plume Camera

#### **Technology for Emissions Monitoring**



#### Sources

- 147 Refineries
- 450 Pulp Paper Mills
- 3,100 Landfills
- 3,500 Large Waste Water Plants
- 15,500 Large CAFOS
- 3M Miles Natural Gas Pipelines
- 1,200 Natural Gas Compressor Stations
- Zillion's Fracking Locations

#### Stakeholders & Customers

- Voters, Home Owners, Schools
- Real Estate, Insurance, Law Firms
- Disenfranchised Communities
- NGO's big and small
- Elected Officials
- Federal, State & Municipal Agencies
- Service Firms
- Polluters









#### Survey Coverage



#### Side by Side Scorecard





# TRANSPARENCY IS THE NEW GAME