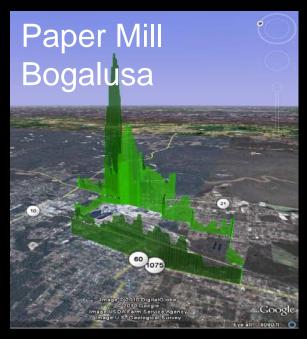

#### Sources

- 147 Refineries
- 450 Pulp Paper Mills
- 3,100 Landfills
- 3,500 Large Waste Water Plants
- 15,500 Large CAFOS
- 3M Miles Natural Gas Pipelines
- 1,200 Natural Gas Compressor Stations
- Zillion's Fracking Locations