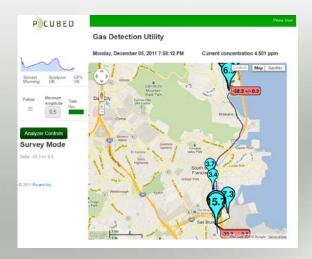

### PICARRO



The World's Leading Instruments for Carbon and Water Cycle Measurements

WORLD ECONOMIC FORUM











# Inventories Emission Factors Measurements

"AS soon as emissions become worth a lot of money, I start losing faith in self-reported numbers regardless of who signs off on them."

....Pieter Tans, Senior Scientist NOAA Earth Systems Research Lab

"It's like going on a diet without weighing yourself. We're counting the calories, believing the bottom-up calculations are right and not making any effort to test by getting on the scale."

....Ray Weiss, Professor, Scripps

Bloomberg Markets, January 11, 2011





**PICARRO** 



**SCIENCE** = **INFORMATION** 



Picarro Processing Platform













#### Cavity Ring Down Spectroscopy



#### Cavity Ring Down Spectroscopy

Shut off Laser

Fill Cavity

Make Ringdown Measurement



- Passive measurement.
- Laser is off during measurement.
- Small, 35 cc sample cavity
- Effective path length =12 km.





## 1 Part per Billlion + - - - +/- 12 INCHES - - - >

1 Second

#### How far away can one measure?





















#### Technology for Emissions Monitoring



32 pixels → 32 Picarros Plume Camera

#### **Technology for Emissions Monitoring**



#### Sources

- 147 Refineries
- 450 Pulp Paper Mills
- 3,100 Landfills
- 3,500 Large Waste Water Plants
- 15,500 Large CAFOS
- 3M Miles Natural Gas Pipelines
- 1,200 Natural Gas Compressor Stations
- Zillion's Fracking Locations

#### Stakeholders & Customers

- Voters, Home Owners, Schools