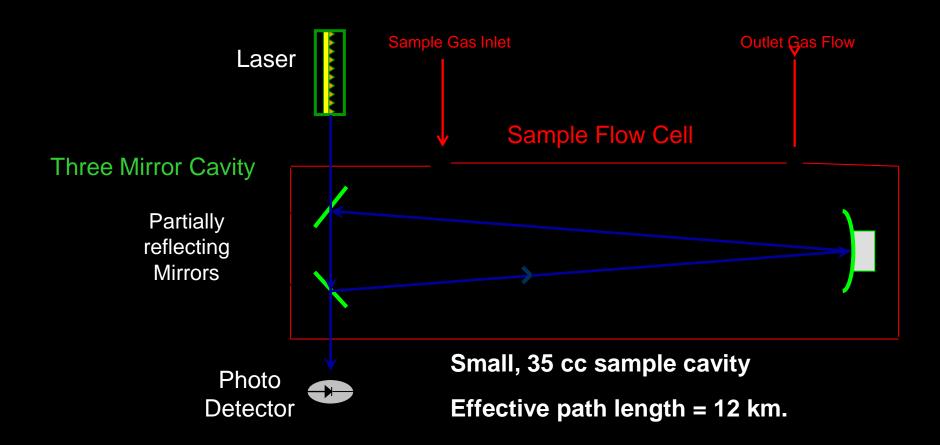

#### Cavity Ring Down Spectroscopy

Shut off Laser

Fill Cavity

Make Ringdown Measurement

- Passive measurement.
- Laser is off during measurement.
- Small, 35 cc sample cavity
- Effective path length =12 km.