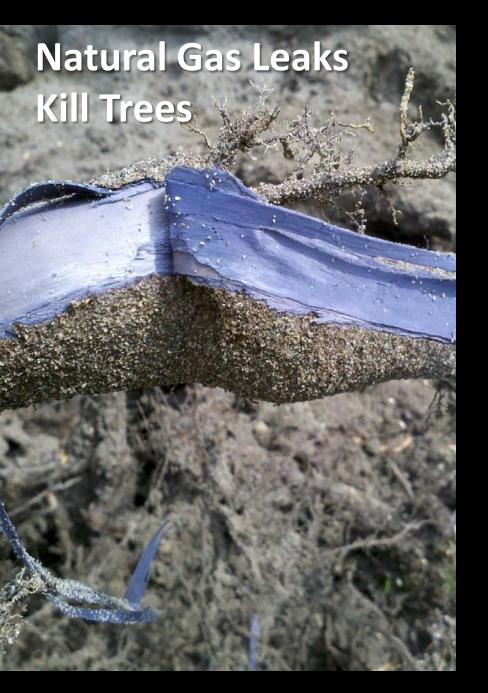

#### Sources

- 147 Refineries
- 450 Pulp Paper Mills
- 3,100 Landfills
- 3,500 Large Waste Water Plants
- 15,500 Large CAFOS
- 3M Miles Natural Gas Pipelines
- 1,200 Natural Gas Compressor Stations
- Zillion's Fracking Locations