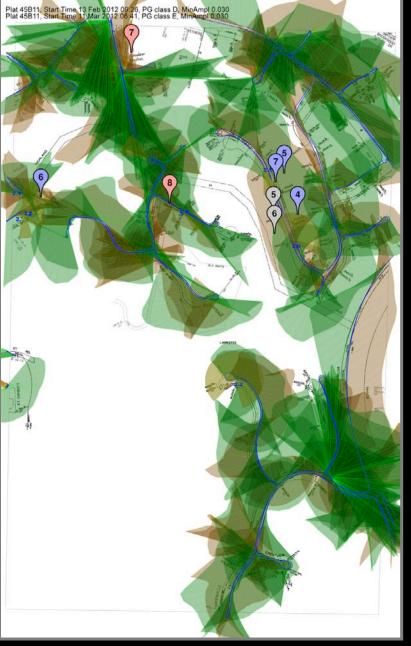

surement.
- Small, 35 cc sample cavity
- Effective path length =12 km.





## 1 Part per Billlion + - - - +/- 12 INCHES - - - >

1 Second

#### How far away can one measure?





















#### Technology for Emissions Monitoring



32 pixels → 32 Picarros Plume Camera

#### **Technology for Emissions Monitoring**



#### Sources

- 147 Refineries
- 450 Pulp Paper Mills
- 3,100 Landfills
- 3,500 Large Waste Water Plants
- 15,500 Large CAFOS
- 3M Miles Natural Gas Pipelines
- 1,200 Natural Gas Compressor Stations
- Zillion's Fracking Locations

#### Stakeholders & Customers

- Voters, Home Owners, Schools
- Real Estate, Insurance, Law Firms
- Disenfranchised Communities
- NGO's big and small
- Elected Officials
- Federal, State & Municipal Agencies
- Service Firms
- Polluters









#### Survey Coverage



#### Side by Side Scorecard





# TRANSPARENCY IS THE NEW GAME