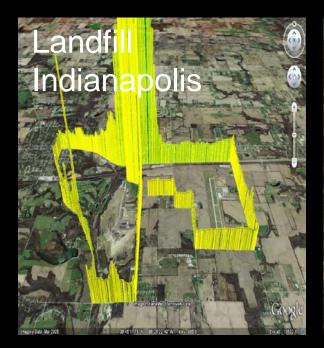

#### Sources

- 147 Refineries
- 450 Pulp Paper Mills
- 3,100 Landfills
- 3,500 Large Waste Water Plants
- 15,500 Large CAFOS
- 3M Miles Natural Gas Pipelines
- 1,200 Natural Gas Compressor Stations
- Zillion's Fracking Locations