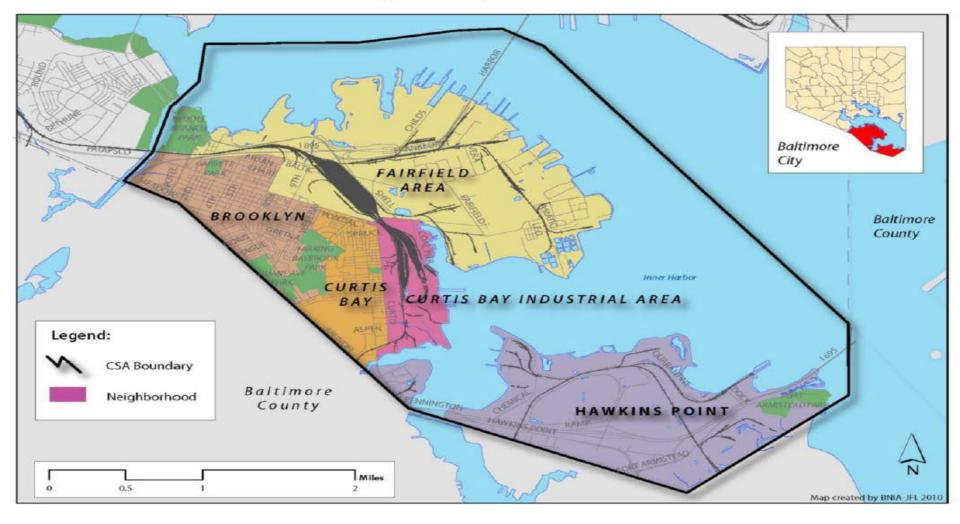

Figure 1: Baybrook Area

The neighborhoods that are the focus of this report are located in the southernmost part of Baltimore City. These neighborhoods, known as Curtis Bay, Brooklyn, Hawkins Point, Fairfield, and Wagner's Point are collectively referred to in this report as the Baybrook Area or Baybrook. This area can be identified by the four census tracts (250600, 250500, 250401, 250402) or two zip codes: 21225 and 21226. Fairfield, Wagner's Point, and Hawkins Point are primarily industrial areas while Curtis Bay and Brooklyn are primarily residential areas.