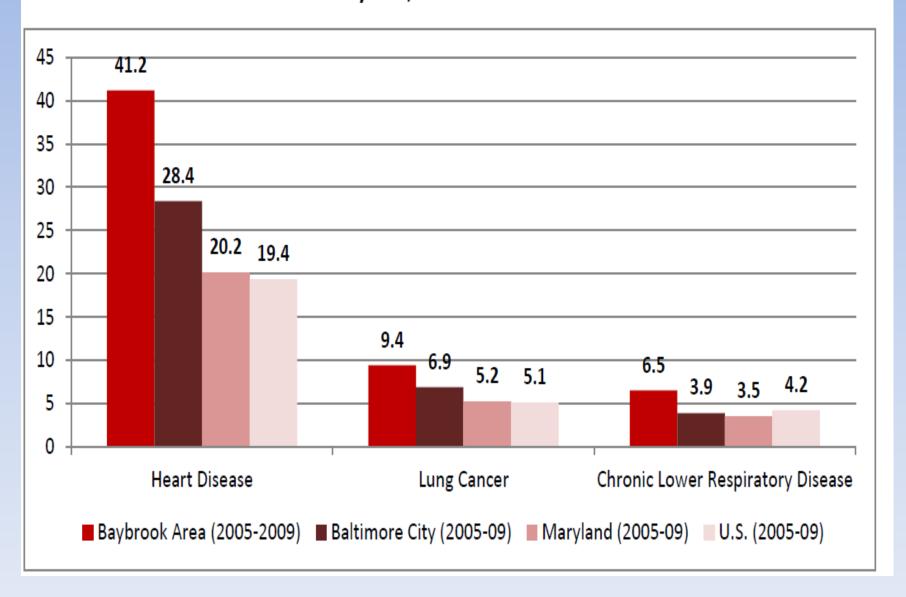

Figure 3: Comparison of Median Household Income

Figure 4: Comparison of Unemployment and Poverty Rates

Figure 5: Comparison of Baybrook Area Specific Mortality Rates per 10,000 to Baltimore City,

Maryland, and United States