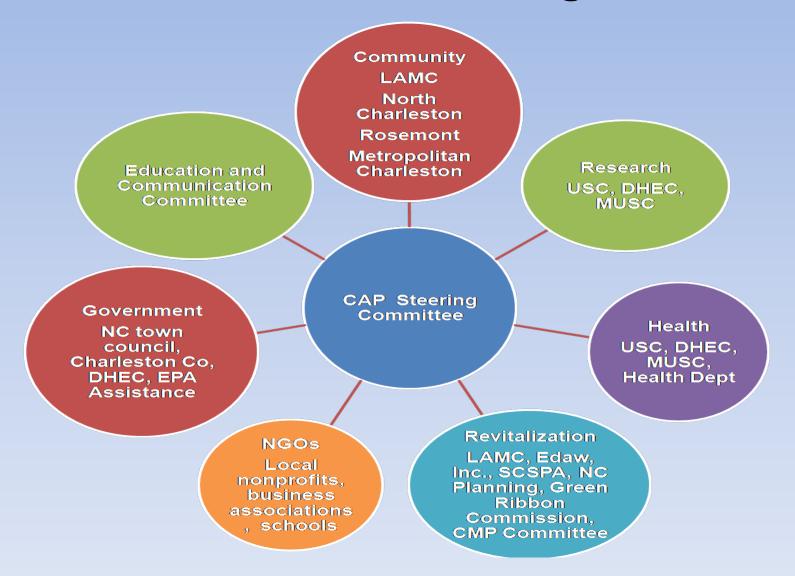

impacted by road expansion to support the new Port terminal
- Sampled near schools and community centers
- Noted latitude/longitude coordinates for each location
- Total of 50 sites

### Day of Neighborly Needs (July 2011)





- Annual Progress reporting event, health fair and community cookout
- Participants were able to learn about LAMC and CAPs
- •Children received a bookbag with the Project Excellence logo and school supplies
- •MUSC, DHEC, and other health partners had booths for participants to learn about:
- -Heart disease, high blood pressure, healthy living, lupus, asthma, and cancer
- DNR and other non-health partners had booths as well
- Zoomba class for participants
- Healthy Cooking Demonstration
- Fun activities for kids

#### **Collaborative Problem-Solving Model Teams**



# Charleston Community Research to Action Board (CCRAB)

- The CAB serves as a liaison between community members and university faculty to provide continuous and consistent input on the project via conference calls, e-mails, and quarterly meetings
- The Principal Investigator (PI) and research team are meeting with the CAB monthly at a designated location in North Charleston to obtain input from the CAB on study design issues, monitoring sites, use of funds to pay community monitors and participants, confidentiality and privacy issues, dissemination and translation of research results, and any other project-related concern
- We developed a research organizational structure, project workplan, and communications plan to be used by the CAB in its role as liaison between the community-univer