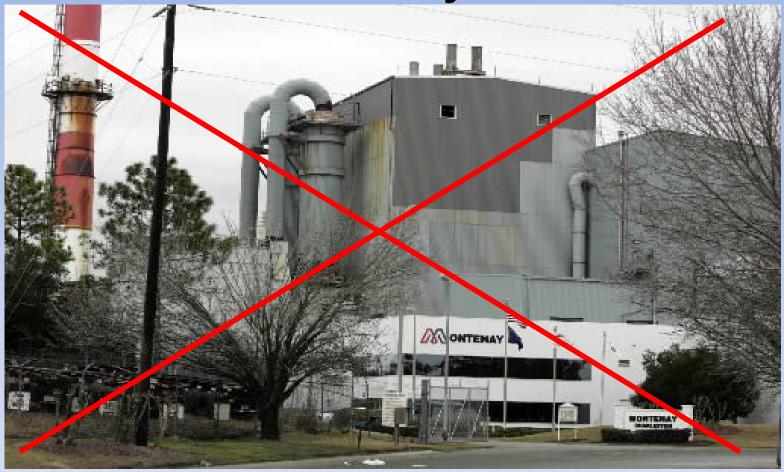

**Charleston County Incinerator** 

The incinerator, built in the late 1980s, converts 230,000 tons of trash a year, or 80 percent of the county's garbage, into smoke, steam and a thick black ash.

The plant, on Shipyard Creek Road in North Charleston, also is one of the state's biggest sources of mercury pollution, releasing about 129 pounds a year, more than some of the state's larger coal-fired power plants and twice as much as Nucor's smelter in Berkeley County.