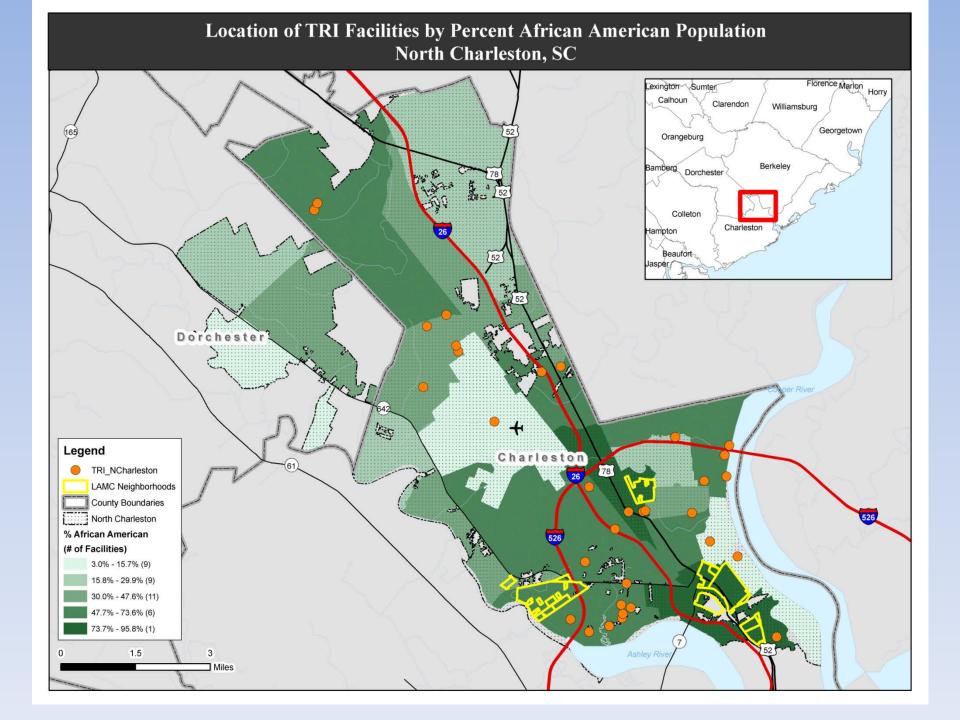

## Low Country Alliance for Model Communities

- Low Country Alliance for Model Communities (LAMC) represents seven of the most economically distressed neighborhoods in North Charleston, SC
- LAMC organized to address potential negative impacts of the expansion of the Port of Charleston
- LAMC organized to address the disproportionate burden of environmental hazards, unhealthy land uses, psychosocial stressors (violence, crime, poverty) and limited revitalization efforts in their community

# Comparing between host TRI and non-host TRI census tracts based on Chi-square tests

|               | Prevalence in host tracts | Prevalence in non-host tracts | Ratio (host/non-host) |
|---------------|---------------------------|-------------------------------|-----------------------|
| Non-white     | 0.606                     | 0.363                         | 1.67*                 |
| Owners        | 0.407                     | 0.497                         | 0.82*                 |
| Renters       | 0.464                     | 0.418                         | 1.11*                 |
| Poverty       | 0.251                     | 0.144                         | 1.74*                 |
| Unemployment  | 0.114                     | 0.061                         | 1.86*                 |
| No HS Diploma | 0.176                     | 0.297                         | 1.69*                 |