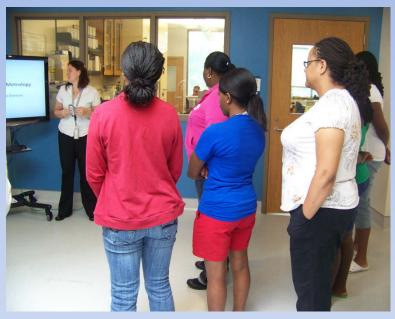

### **Summer Enrichment Program (2010)**

Students participating in a pilot block assessment

Students on a field trip to Hollings Marine Laboratory

- Developed a Summer Enrichment Program for students from underrepresented groups in the sciences (either from a LAMC neighborhood or attend a HBCU)
- Pipeline development
- Participated in workshops on public health
- Attended GIS/GPS training
- Field trip to Hollings Marine Laboratory
- •Final paper and presentation on a EJ and health topic (landfills, incinerators, TRI facilities)