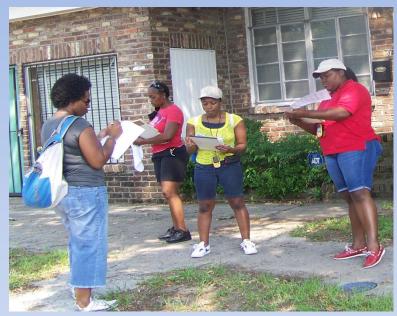

## Phase I Soil Sampling (July 2011)

- Primarily sampled in the Union Heights Neighborhood
- •Sampled near major industrial sites, Superfund sites, and brownfields
- •Sampled near heavily trafficked roadways and background sites
- •Sampled in areas that will be impacted by road expansion to support the new Port terminal
- Sampled near schools and community centers
- Noted latitude/longitude coordinates for each location
- Total of 50 sites