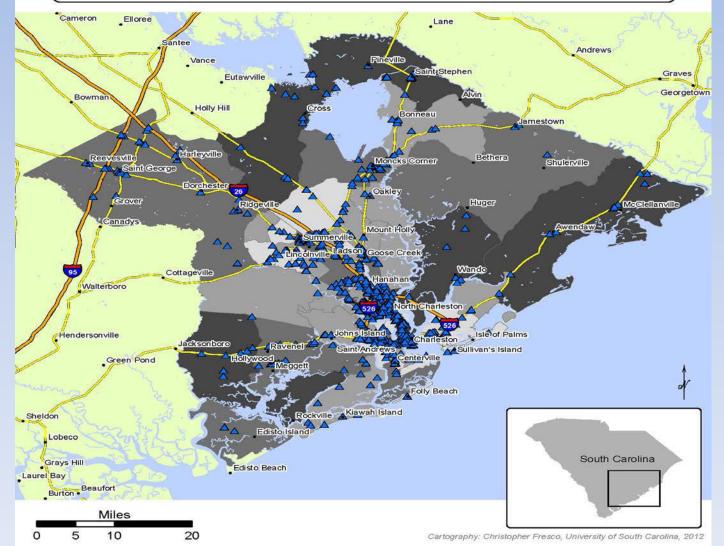

ployment  | 0.114                     | 0.061                         | 1.86*                 |
| No HS Diploma | 0.176                     | 0.297                         | 1.69*                 |

#### Charleston MSA LUST Site Locations / Percent Non-White Population

| Percent Non-White | Standard Deviation     | # of LUST Site | es # of Census Tracts |
|-------------------|------------------------|----------------|-----------------------|
| 0.57% - 18.36%    | < -0.50 Std. Dev.      | 120            | 30                    |
| 18.37% - 34.3%    | -0.50 - 0.50 Std. Dev. | 148            | 29                    |
| 34.31% - 57.89%   | 0.50 - 1.5 Std. Dev.   | 211            | 29                    |
| 57.9% - 99.41%    | 1.5 - 2.3 Std. Dev.    | 225            | 29                    |



# Comparing between host LUST and non-host LUST census tracts based on Chi-square tests

|               | Prevalence in host tracts | Prevalence in non-host<br>tracts | Ratio (host/non-host) |
|---------------|---------------------------|----------------------------------|-----------------------|
| Non-white     | 0.610                     | 0.234                            | 2.60*                 |
| Owners        | 0.420                     | 0.527                            | 0.80*                 |
| Renters       | 0.467                     | 0.390                            | 1.20*                 |
| Poverty       | 0.254                     | 0.086                            | 2.96*                 |
| Unemployment  | 0.114                     | 0.061