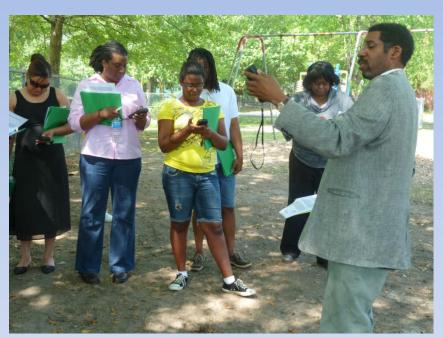

# Community EH Education Workshops (Spring 2011)

- •Dr. David Padgett, a geographer and GIS expert from Tenn State University led a one-day workshop on GIS mapping for residents
- •Workshop included a laboratory tutorial on the use of online mapping tools
- •Outside field exercise in the use of GPS units for mapping air monitoring locations