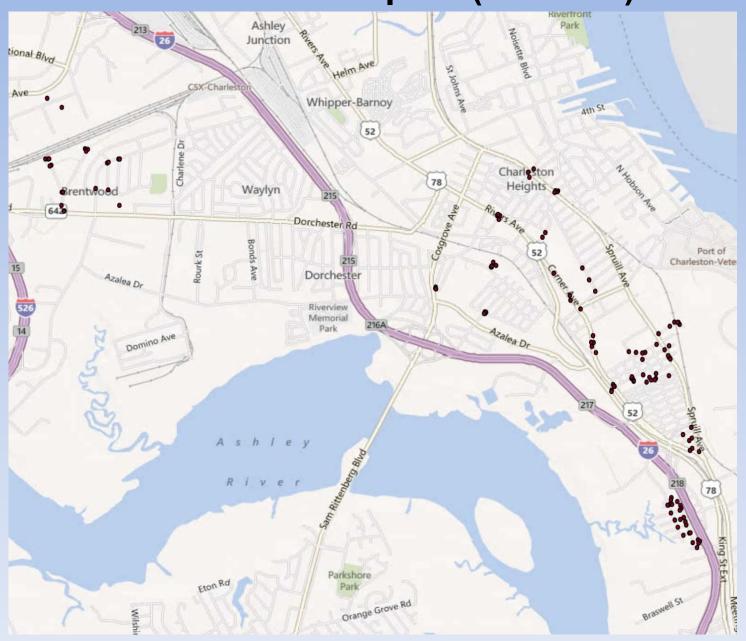

#### Residents' Proximity to Chemical Facility-North Charleston, SC Florence Marion Horry Lexington Sumter Calhoun Clarendon Williamsburg Georgetown Orangeburg Berkeley Bamberg Dorchester Colleton Charleston Hampton Beaufort Dorchester? Charleston 61 Legend 526 North Charleston 0.5 Km 1 Km 2 Km 5 Km LAMC Neighborhoods County Boundaries 1.5 3 ☐ Miles