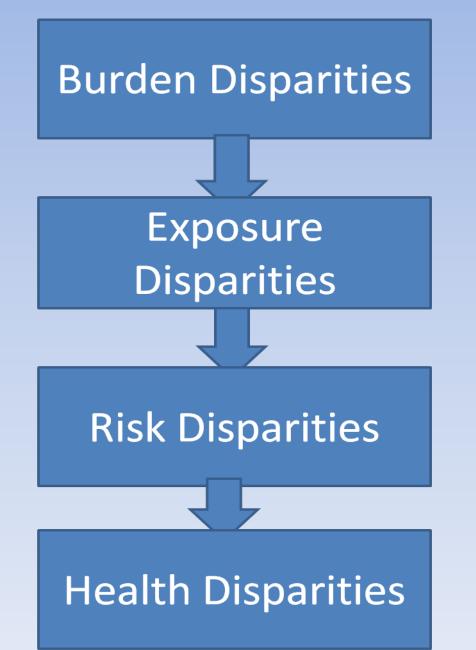

#### **EJ Science = Assessment of Disparities**

#### Relevant Health-Related Disparities

#### Exposure

- PM<sub>2.5</sub> levels (inhalation- ambient/personal monitoring)
- PCBs, PAHs, mercury (body burden)
- Blood Lead Levels

#### Health Outcomes

- Asthma
- Cancer
- Cardiovascular Disease
- Diabetes
- Poor Birth Outcomes (low birth weight, infant mortality, birth defects)

- This EJ literature and ecological framework focuses on aspects of the built environment and spatial processes which create unhealthy community ecosystems known as "riskscapes" (Morello-Frosch and Lopez 2006)
- Populations who live in or are exposed to "riskscapes" experience environmental health disparities (Gee and Payne-Sturges 2004)