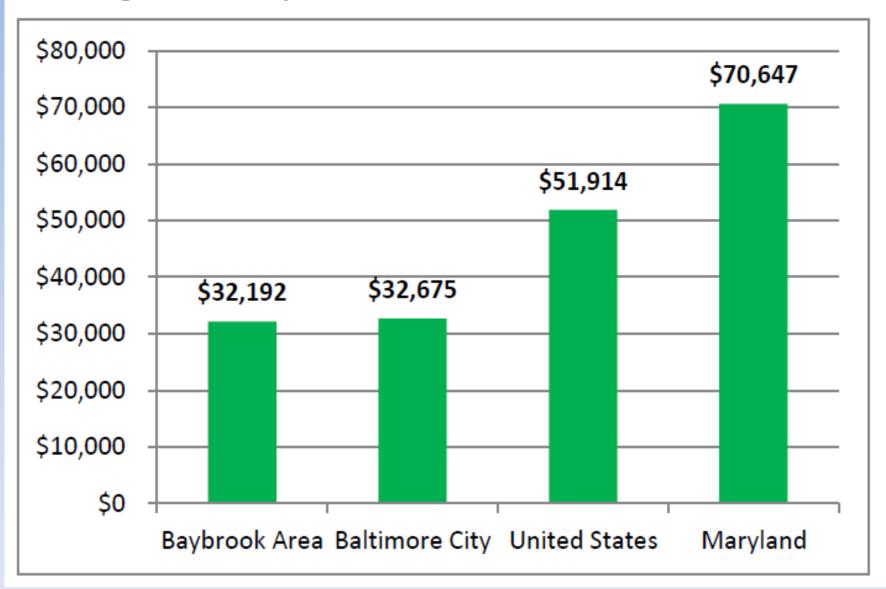

Figure 3: Comparison of Median Household Income

Figure 4: Comparison of Unemployment and Poverty Rates

Figure 5: Comparison of Baybrook Area Specific Mortality Rates per 10,000 to Baltimore City,

Maryland, and United States