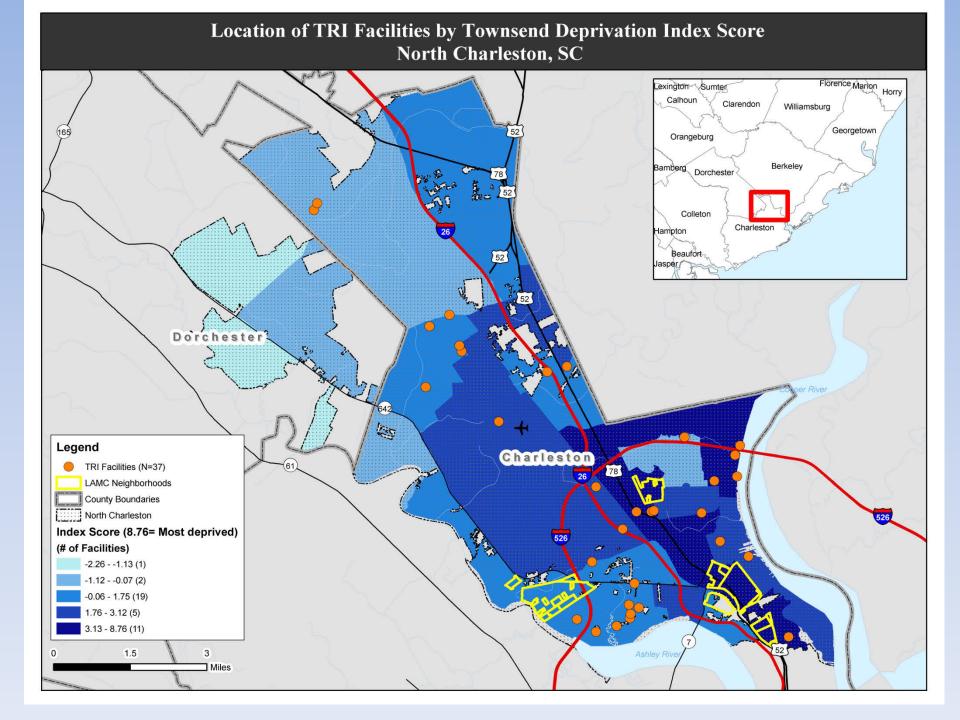

# Assessment of Environmental Injustice and Disparities in North Charleston, SC

#### **Charleston TRI Facilities vs % Non-White**