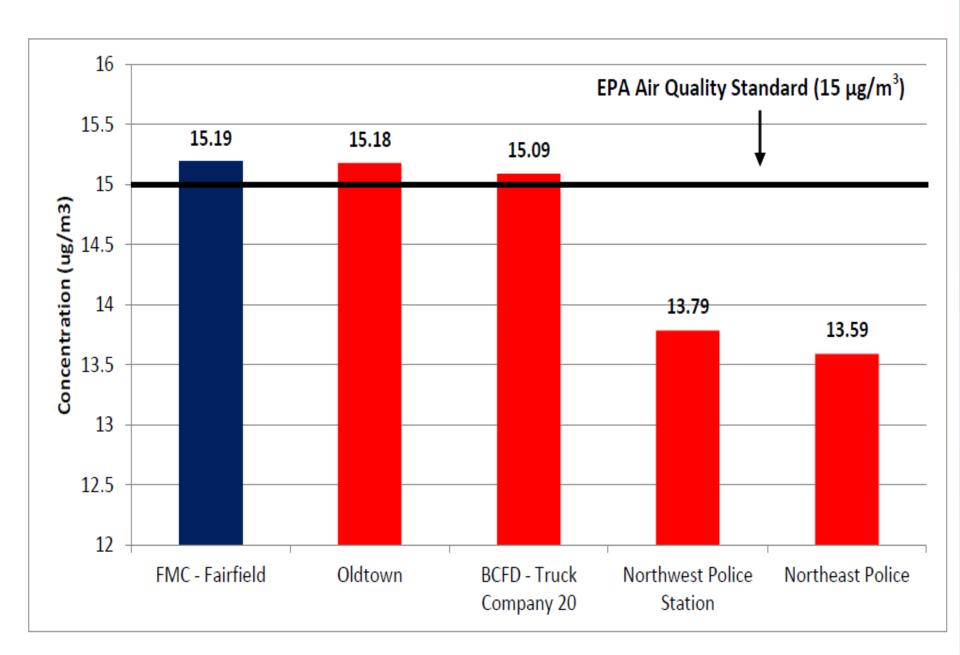

# Toxic Air Emissions Reported to the Toxics Release Inventory in 21226 Relative to Other Zip Codes in the U.S.

| Year |     | Toxic Air Emissions |            |            |
|------|-----|---------------------|------------|------------|
|      |     |                     |            |            |
|      |     | Rank                | Percentile | Pounds     |
| 20   | 005 | 7                   | 99.93%     | 13,736,694 |
| 20   | 006 | 9                   | 99.91%     | 11,939,943 |
| 20   | 007 | 1                   | 99.99%     | 20,670,026 |
| 20   | 800 | 1                   | 99.99%     | 21,650,020 |
| 20   | 009 | 2                   | 99.98%     | 13,798,694 |
| 20   | 010 | 75                  | 98.96%     | 2,205,260  |
| 20   | 011 | 73                  | 99.00%     | 2,084,433  |

Rank is out of 8,949 zip codes in the U.S. (not counting territories)

Figure 7: 2004-2008 Average Annual PM<sub>2.5</sub> Concentrations in Baltimore City

Figure 12: NATA Breakdown of Respiratory Risk by Source Category and Pollutant