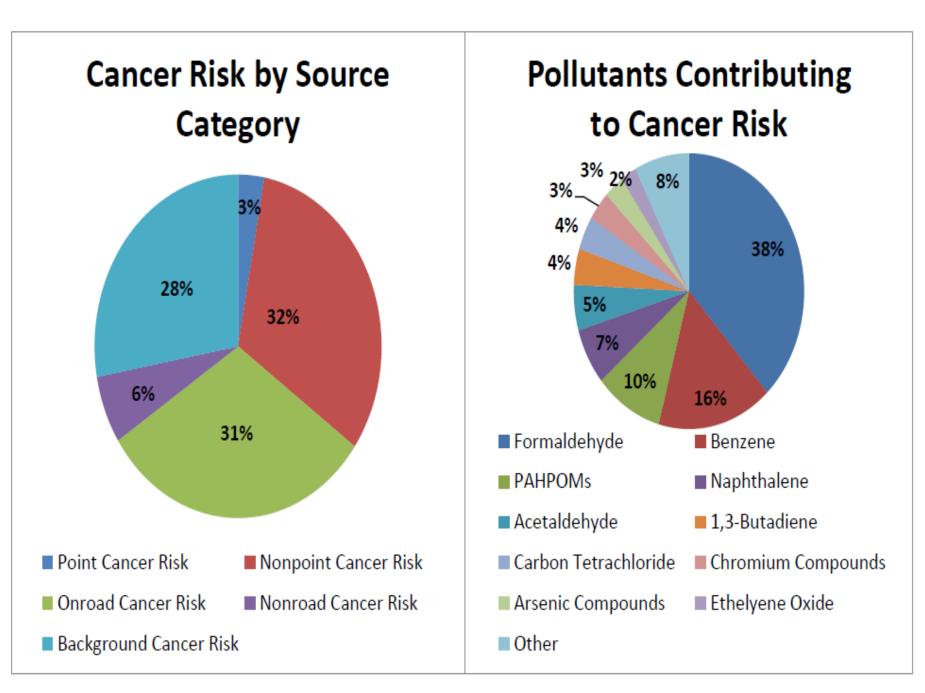

#### Pollutants Contributing to Respiratory Risk

Figure 15: NATA Breakdown of Cancer Risk by Source Category and Pollutant