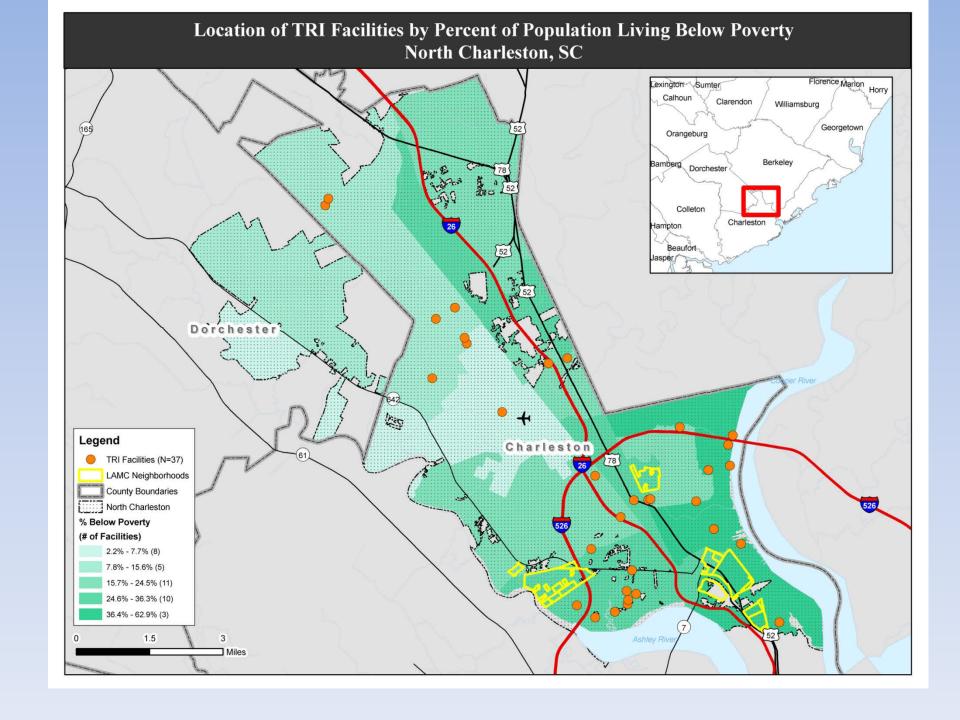

## Low Country Alliance for Model Communities

- Low Country Alliance for Model Communities (LAMC) represents seven of the most economically distressed neighborhoods in North Charleston, SC
- LAMC organized to address potential negative impacts of the expansion of the Port of Charleston
- LAMC organized to address the disproportionate burden of environmental hazards, unhealthy land uses, psychosocial stressors (violence, crime, poverty) and limited revitalization efforts in their community

# Comparing between host TRI and non-host TRI census tracts based on Chi-square tests

|               | Prevalence in host tracts | Prevalence in non-host tracts | Ratio (host/non-host) |
|---------------|---------------------------|-------------------------------|-----------------------|
| Non-white     | 0.606                     | 0.363                         | 1.67*                 |
| Owners        | 0.407                     | 0.497                         | 0.82*                 |
| Renters       | 0.464                     | 0.418                         | 1.11*                 |
| Poverty       | 0.251                     | 0.144                         | 1.74*                 |
| Unemployment  | 0.114                     | 0.061                         | 1.86*                 |
| No HS Diploma | 0.176                     | 0.297                         | 1.69*                 |