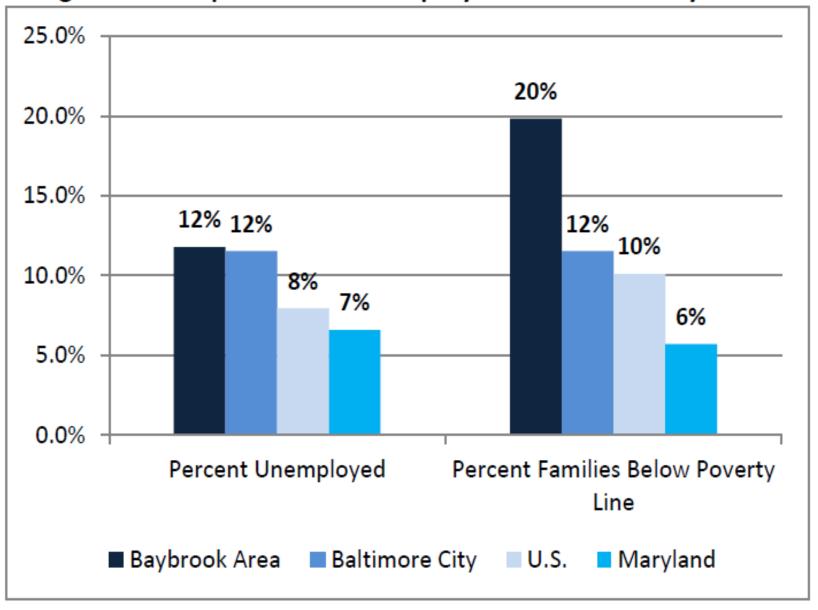

Figure 3: Comparison of Median Household Income

Figure 4: Comparison of Unemployment and Poverty Rates

Figure 5: Comparison of Baybrook Area Specific Mortality Rates per 10,000 to Baltimore City,

Maryland, and United States