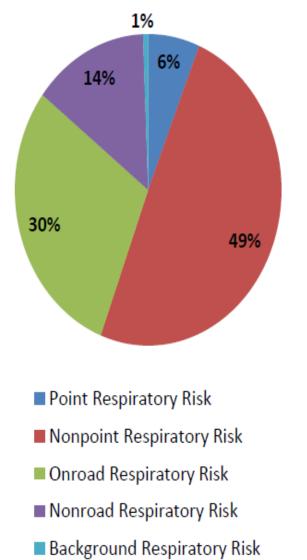

Rank is out of 8,949 zip codes in the U.S. (not counting territories)

Figure 7: 2004-2008 Average Annual PM<sub>2.5</sub> Concentrations in Baltimore City

Figure 12: NATA Breakdown of Respiratory Risk by Source Category and Pollutant