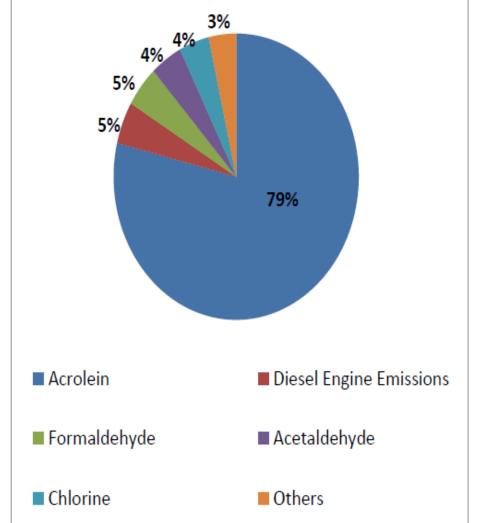

#### Pollutants Contributing to Respiratory Risk

Figure 15: NATA Breakdown of Cancer Risk by Source Category and Pollutant