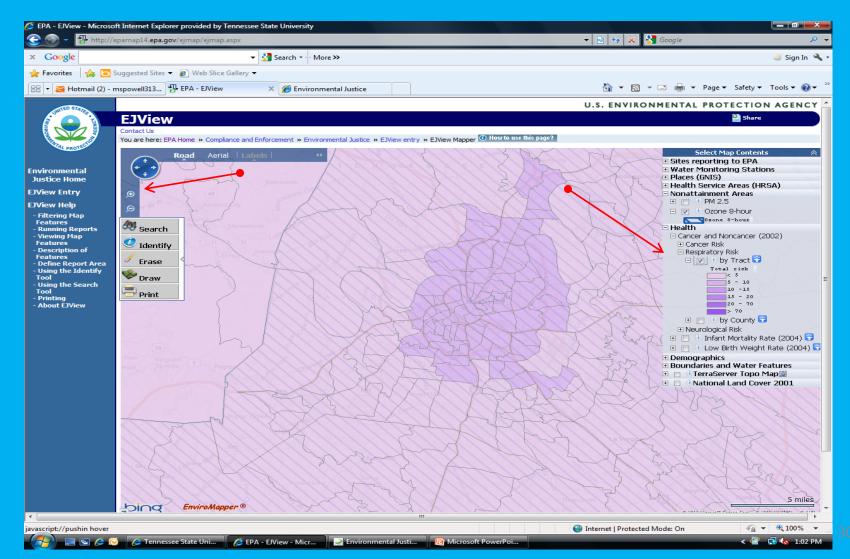

3.) Zoom out of the map, using the toolbar to the left of the map, then you will see that most of Metro Nashville areas has poor air quality due to pollution in the ozone.

4.) Zoom in on the map using the toolbar, near Nashville. Then in the **Select Map Contents** toolbar expand the **Health, Respiratory Risk, by Tract** selections. Then the map will change to show that there is a high number of respiratory risks in the Metro Nashville Area due to poor air quality because of pollution.

Zoom out of the map, using the toolbar to the left of the map, then you will see that most of Metro Nashville areas has poor air quality due to pollution in the ozone.

Zoom in on the map using the toolbar, near Nashville. Then in the **Select Map Contents** toolbar expand the **Health, Respiratory Risk, by Tract** selections. Then the map will change to show that there is a high number of respiratory risks in the Metro Nashville Area due to poor air quality because of pollution.