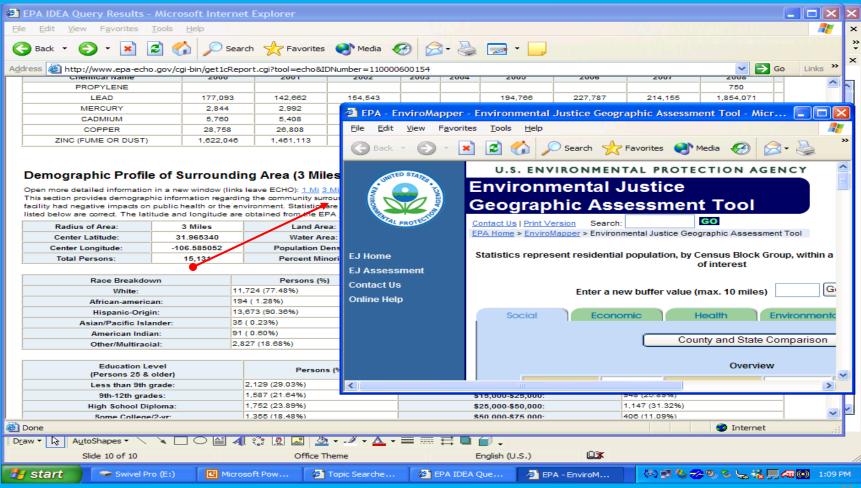

- 3.) Select and view the history of Arcelormittal Vinton Inc.
- 4.) Scroll to the **bottom** of the page.
- 5.) Look for the Demographic Profile of Surrounding Area (3 miles).
- 6.) Select 1, 3, or 5 miles from the facility in question.

7.) Leave the Envirofacts Database and enter the **Environmental Justice Geographic Assessment Tool**.