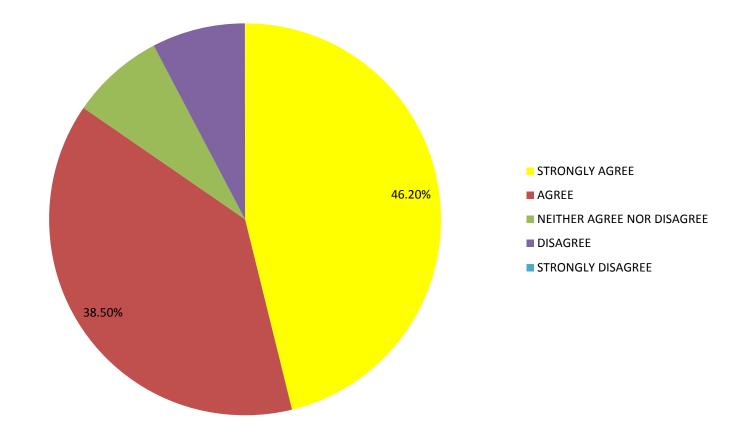

## The website was helpful in allowing me to find the information I was seeking

#### The website was easy to navigate