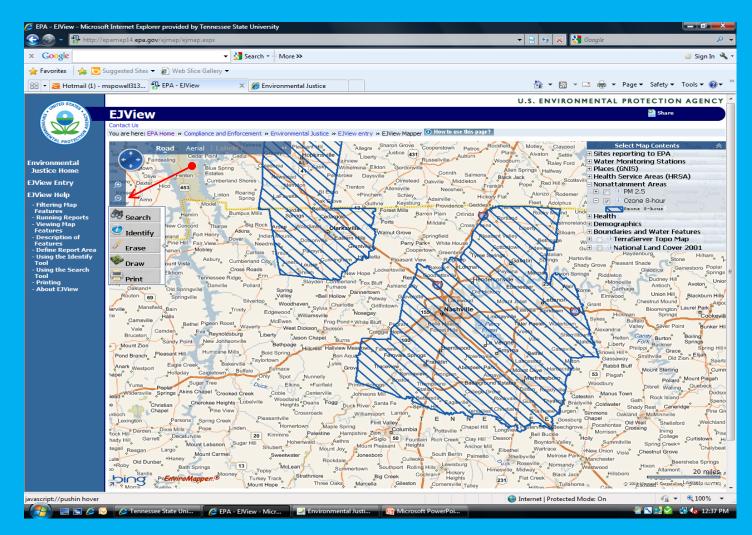

## **EJ View Tutorial** Step by Step Instructions

1.) From the EJ View homepage, click on the search tool and enter **37209** as the zip code.

2.) Under the Select Map Contents section, expand the **Nonattainment Areas** tool, and select **Ozone 8- hour**. The map should show all the areas with high air pollution in Davidson County with blue striped lines.

### From the EJ View homepage, click on the search tool and enter **37209** as the zip code. The map should adjust to Nashville, TN.

Under the Select Map Contents section, expand the **Nonattainment Areas** tool, and select **Ozone 8- hour**. The map should show all the areas with high air pollution in Davidson County with blue striped lines.