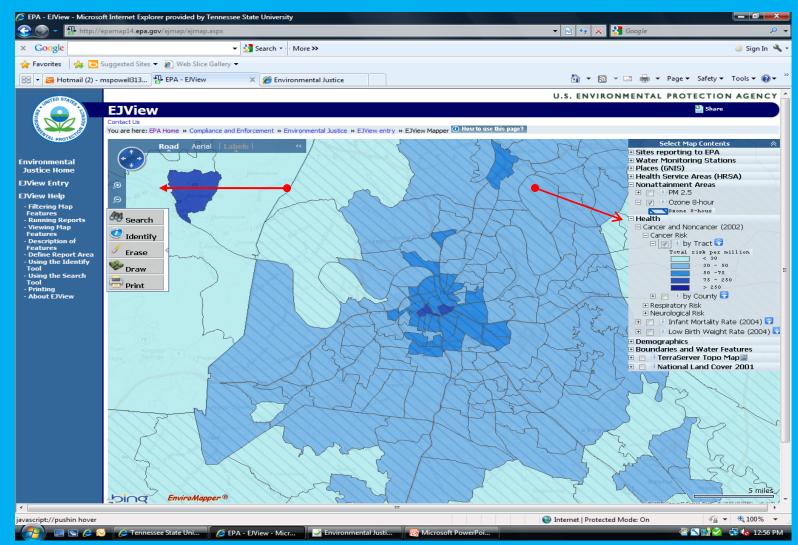

5.) Zoom in on the map using the toolbar, near Nashville. Then in the **Select Map Contents** toolbar expand the **Health, Cancer and Noncancer, Cancer Risk, by Tract** selections. Then the map will change to show that there is a high number of cancer risks in the Metro Nashville Area.

Zoom in on the map using the toolbar, near Nashville. Then in the Select Map Contents toolbar expand the Health, Cancer and Noncancer, Cancer Risk, by Tract selections. Then the map will change to show that there is a high number of cancer risks in the Metro Nashville Area.