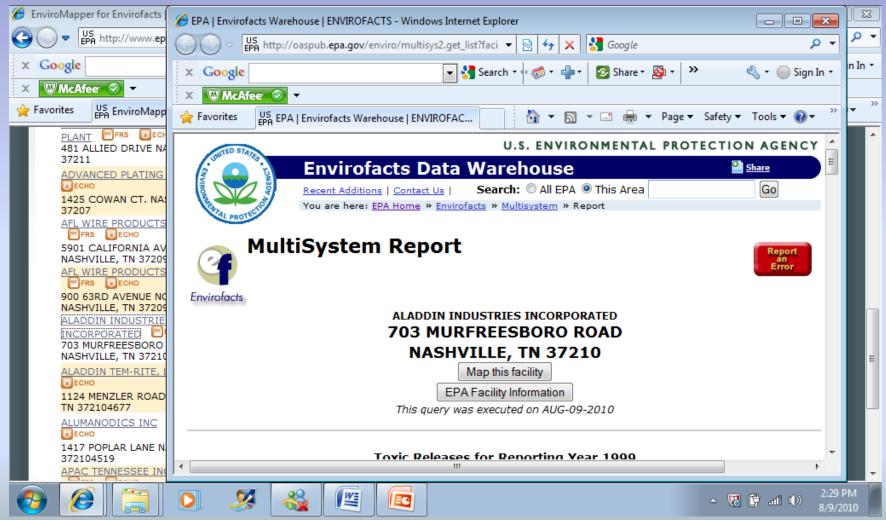

•U.S. Environmental Protection Agency – Envirofacts Site

The presentation will focus on searches that access the Envirofacts database.

A simple tutorial of the basics on the website

All of the demonstrations that you see will begin at the Envirofacts Homepage (http://www.epa.gov/enviro)

## Envirofacts Tutorial Step by Step Instructions

1.) From the Envirofacts Homepage Select COMPLIANCE

2.) In the search area select for zip code or city/ state type: **EL PASO, TX** then click the **SEARCH** button