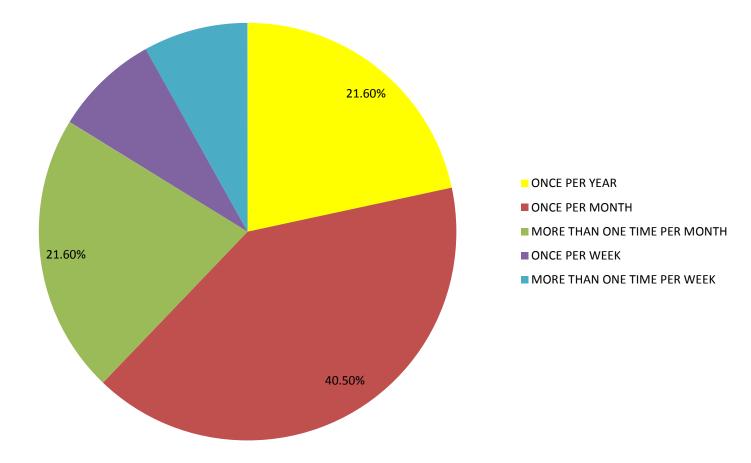

# Tennessee State University Environmental Justice Facebook Page

https://www.facebook.com/environmentaljustice.tsu



2. Synopsis of User Survey from First Beta Version of the TSU Environmental Justice Community Information Site

## The website was helpful in allowing me to find the information I was seeking



#### The website was easy to navigate



#### Stakeholders should be able to easily navigate the site



## What level of computer literacy would a stakeholder have to have to successfully use the website?



## What level of education would a stakeholder have to have to successfully use the website?



## Stakeholders should be able to find information they need on this website



#### I would recommend this website to EJ stakeholders



#### How often will you use this website?



#### The website as is...



TSU Environmental Justice Community Information Site Beta Version One Test Geographic Information Systems (GIS), Global Positioning Systems (GPS) and Remote Sensing "Bucket Brigade Community Air Sampling" Mapping Exercise



Low Country Alliance for Model Communities North Charleston, South Carolina (with Dr. Sacoby Wilson, University of South Carolina) David A. Padgett, Director Geographic Information Sciences Laboratory Tennessee State University



3. Live Demonstration of the TSU Environmental Justice Community Information Web Site and Tutorials <u>https://sites.google.com/site/ejinfotnstate</u>

# 4. Thank you for your time and attention. Questions?



## Webinar: Introduction to the Tennessee State University Environmental Justice Comunity Information S