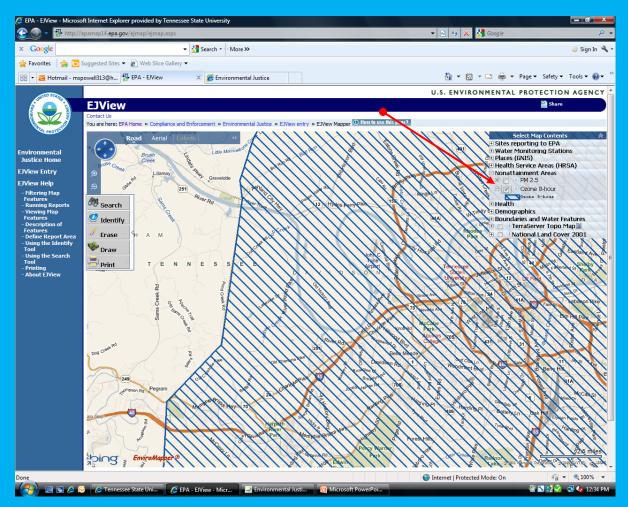

## **EJ View Tutorial** Step by Step Instructions

1.) From the EJ View homepage, click on the search tool and enter **37209** as the zip code.

2.) Under the Select Map Contents section, expand the **Nonattainment Areas** tool, and select **Ozone 8- hour**. The map should show all the areas with high air pollution in Davidson County with blue striped lines.

### From the EJ View homepage, click on the search tool and enter **37209** as the zip code. The map should adjust to Nashville, TN.

Under the Select Map Contents section, expand the **Nonattainment Areas** tool, and select **Ozone 8- hour**. The map should show all the areas with high air pollution in Davidson County with blue striped lines.