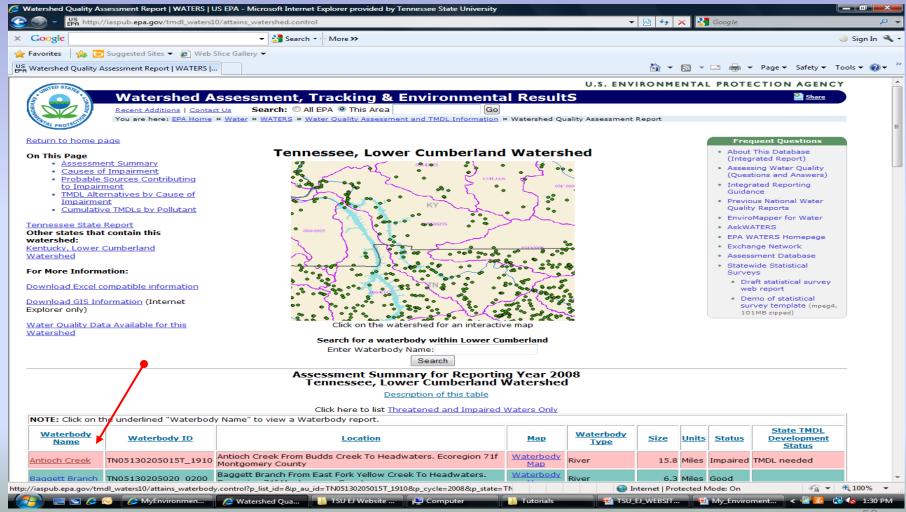

## **EJ View Tutorial** Step by Step Instructions

1.) From the EJ View homepage, click on the search tool and enter **37209** as the zip code.

2.) Under the Select Map Contents section, expand the **Nonattainment Areas** tool, and select **Ozone 8- hour**. The map should show all the areas with high air pollution in Davidson County with blue striped lines.

### From the EJ View homepage, click on the search tool and enter **37209** as the zip code. The map should adjust to Nashville, TN.

Under the Select Map Contents section, expand the **Nonattainment Areas** tool, and select **Ozone 8- hour**. The map should show all the areas with high air pollution in Davidson County with blue striped lines.