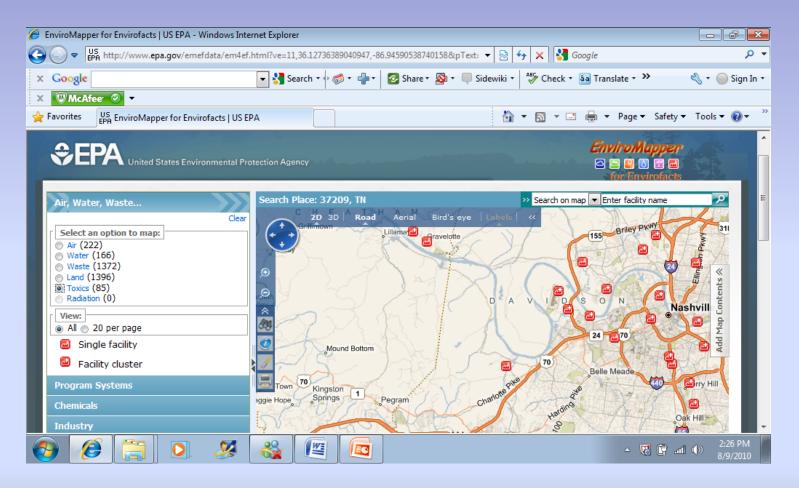

The presentation will focus on searches that access the Envirofacts database.

A simple tutorial of the basics on the website

All of the demonstrations that you see will begin at the Envirofacts Homepage (http://www.epa.gov/enviro)

## Envirofacts Tutorial Step by Step Instructions

1.) From the Envirofacts Homepage Select COMPLIANCE

2.) In the search area select for zip code or city/ state type: **EL PASO, TX** then click the **SEARCH** button