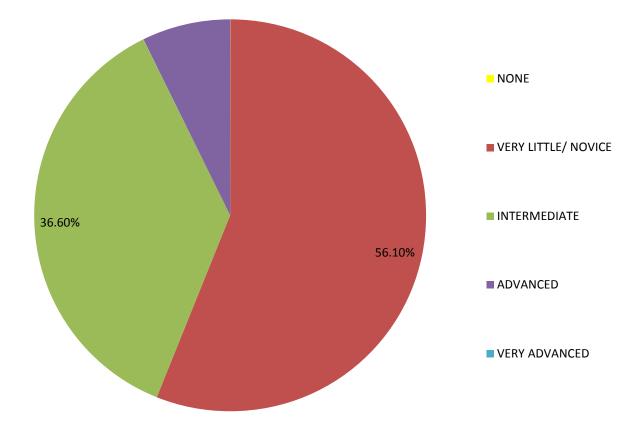

## What level of computer literacy would a stakeholder have to have to successfully use the website?

## What level of education would a stakeholder have to have to successfully use the website?