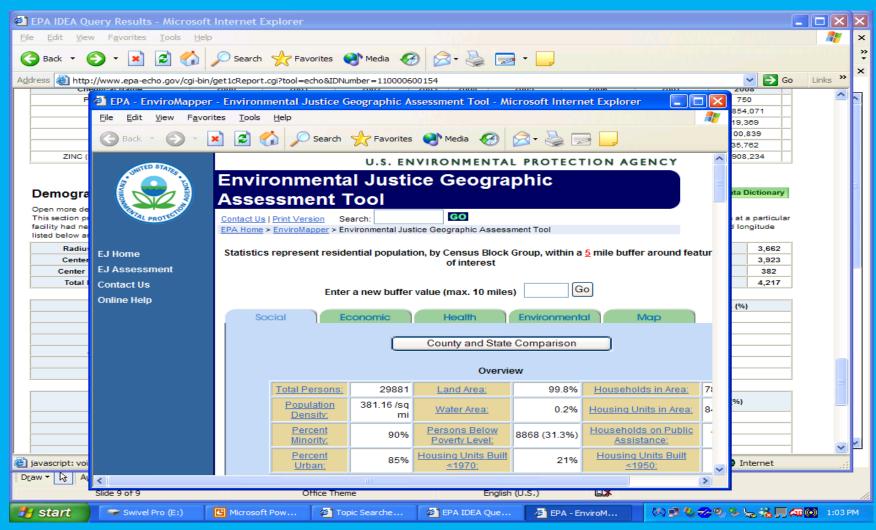

- 3.) Select and view the history of Arcelormittal Vinton Inc.
- 4.) Scroll to the **bottom** of the page.
- 5.) Look for the Demographic Profile of Surrounding Area (3 miles).
- 6.) Select 1, 3, or 5 miles from the facility in question.

7.) Leave the Envirofacts Database and enter the **Environmental Justice Geographic Assessment Tool**.