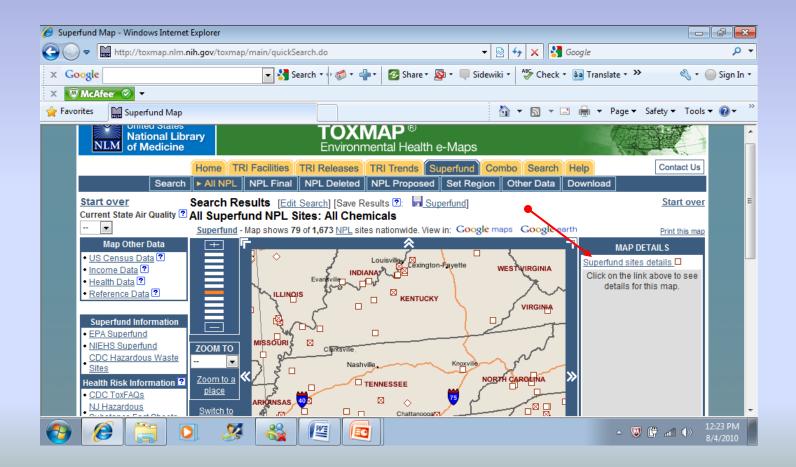

## **EJ View Tutorial** Step by Step Instructions

1.) From the EJ View homepage, click on the search tool and enter **37209** as the zip code.

2.) Under the Select Map Contents section, expand the **Nonattainment Areas** tool, and select **Ozone 8- hour**. The map should show all the areas with high air pollution in Davidson County with blue striped lines.

3.) Zoom out of the map, using the toolbar to the left of the map, then you will see that most of Metro Nashville areas has poor air quality due to pollution in the ozone.

4.) Zoom in on the map using the toolbar, near Nashville. Then in the **Select Map Contents** toolbar expand the **Health, Respiratory Risk, by Tract** selections. Then the map will change to show that there is a high number of respiratory risks in the Metro Nashville Area due to poor air quality because of pollution.

5.) Zoom in on the map using the toolbar, near Nashville. Then in the **Select Map Contents** toolbar expand the **Health, Cancer and Noncancer, Cancer Risk, by Tract** selections. Then the map will change to show that there is a high number of cancer risks in the Metro Nashville Area.