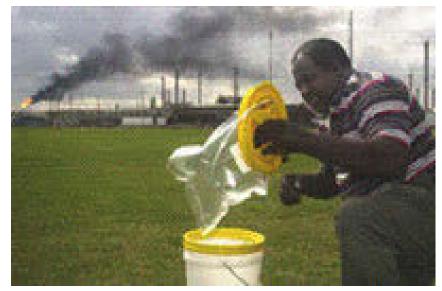

#### The website as is...

TSU Environmental Justice Community Information Site Beta Version One Test Geographic Information Systems (GIS), Global Positioning Systems (GPS) and Remote Sensing "Bucket Brigade Community Air Sampling" Mapping Exercise

Low Country Alliance for Model Communities North Charleston, South Carolina (with Dr. Sacoby Wilson, University of South Carolina) David A. Padgett, Director Geographic Information Sciences Laboratory Tennessee State University