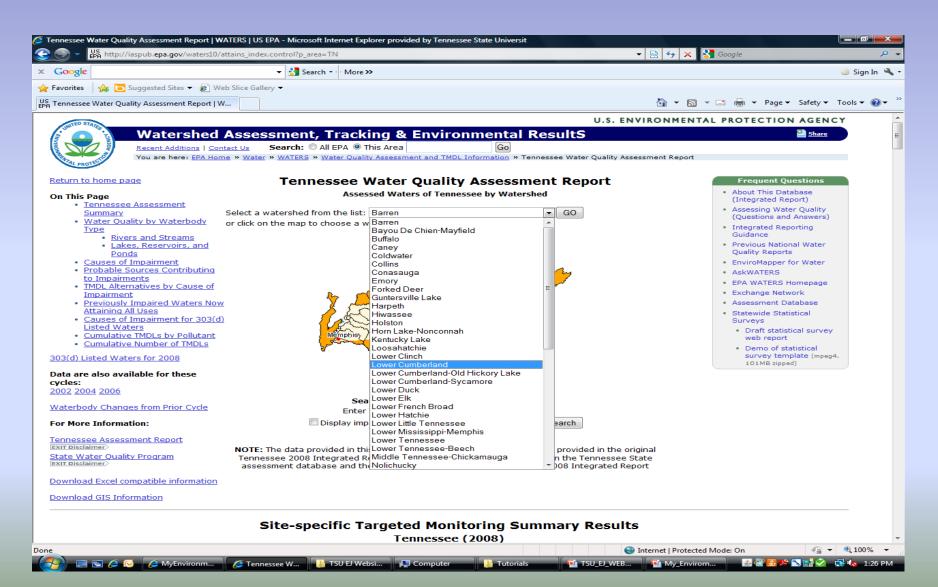

## **EJ View Tutorial** Step by Step Instructions

1.) From the EJ View homepage, click on the search tool and enter **37209** as the zip code.

2.) Under the Select Map Contents section, expand the **Nonattainment Areas** tool, and select **Ozone 8- hour**. The map should show all the areas with high air pollution in Davidson County with blue striped lines.

### From the EJ View homepage, click on the search tool and enter **37209** as the zip code. The map should adjust to Nashville, TN.

Under the Select Map Contents section, expand the **Nonattainment Areas** tool, and select **Ozone 8- hour**. The map should show all the areas with high air pollution in Davidson County with blue striped lines.