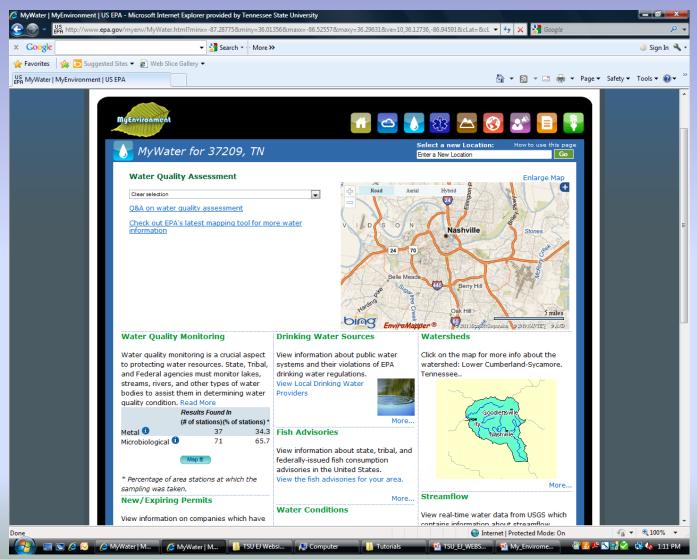

Selected Environmental Information Websites on the Tennessee State University Environmental Justice Community Information Site

- U.S. Environmental Protection Agency- Environmental Justice Viewer
- U.S. Environmental Protection Agency- My Environment Site
- U.S. Environmental Protection Agency- Toxic Release Inventory Explorer
- U.S. Environmental Protection Agency- EnviroMapper Site
- U.S. Environmental Protection Agency TRI.NET Site
- National Institutes of Health TOXMAP Site
- Environmental Defense Fund Scorecard Site