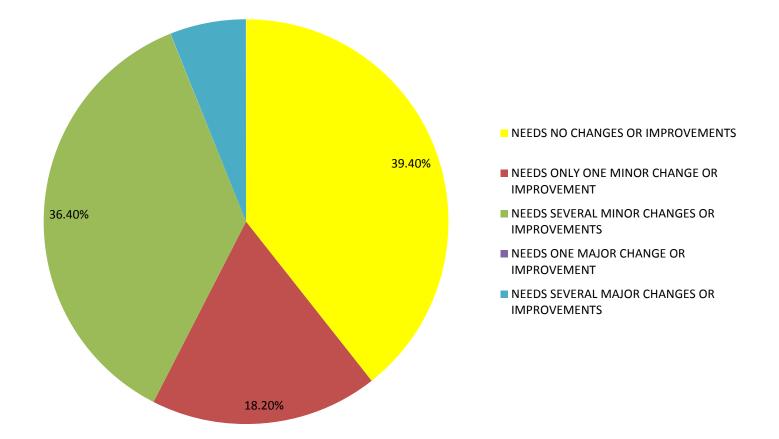

## The website was helpful in allowing me to find the information I was seeking

#### The website was easy to navigate

#### Stakeholders should be able to easily navigate the site

## What level of computer literacy would a stakeholder have to have to successfully use the website?

## What level of education would a stakeholder have to have to successfully use the website?

## Stakeholders should be able to find information they need on this website

#### I would recommend this website to EJ stakeholders

#### How often will you use this website?

#### The website as is...

TSU Environmental Justice Community Information Site Beta Version One Test Geographic Information Systems (GIS), Global Positioning Systems (GPS) and Remote Sensing "Bucket Brigade Community Air Sampling" Mapping Exercise