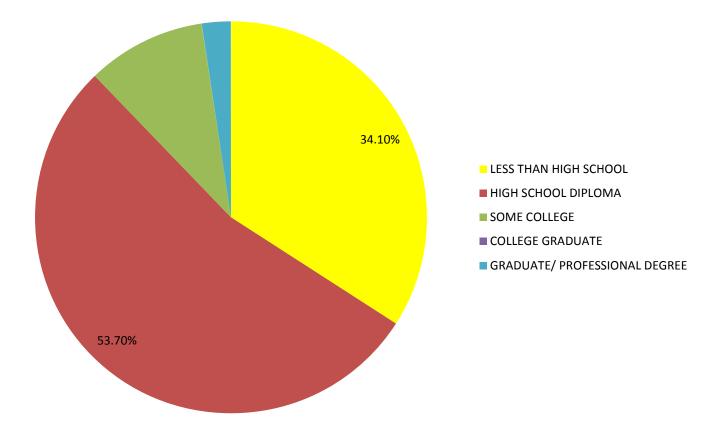

## What level of computer literacy would a stakeholder have to have to successfully use the website?

## What level of education would a stakeholder have to have to successfully use the website?