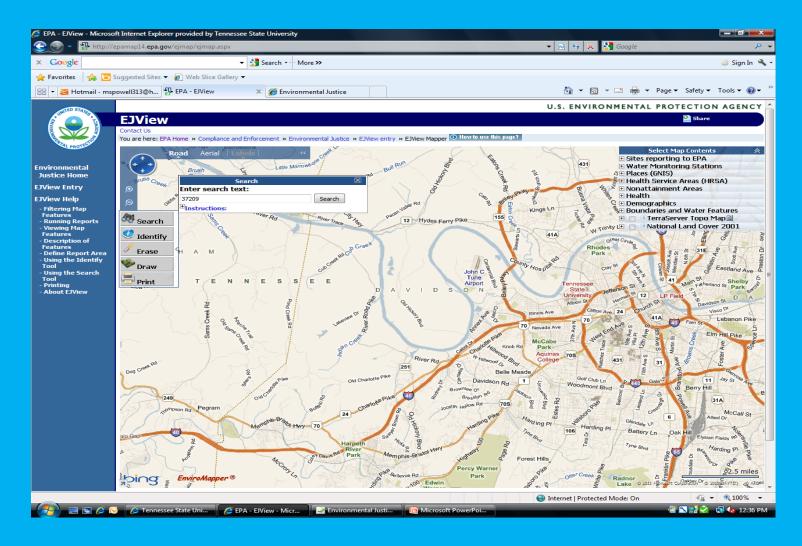

### A simple tutorial of the basics on the website

All of the demonstrations that you see will begin at the EJ View Homepage <u>http://epamap14.epa.gov/ejmap/ejmap.aspx</u>

## **EJ View Tutorial** Step by Step Instructions

1.) From the EJ View homepage, click on the search tool and enter **37209** as the zip code.

2.) Under the Select Map Contents section, expand the **Nonattainment Areas** tool, and select **Ozone 8- hour**. The map should show all the areas with high air pollution in Davidson County with blue striped lines.

### From the EJ View homepage, click on the search tool and enter **37209** as the zip code. The map should adjust to Nashville, TN.

Under the Select Map Contents section, expand the **Nonattainment Areas** tool, and select **Ozone 8- hour**. The map should show all the areas with high air pollution in Davidson County with blue striped lines.