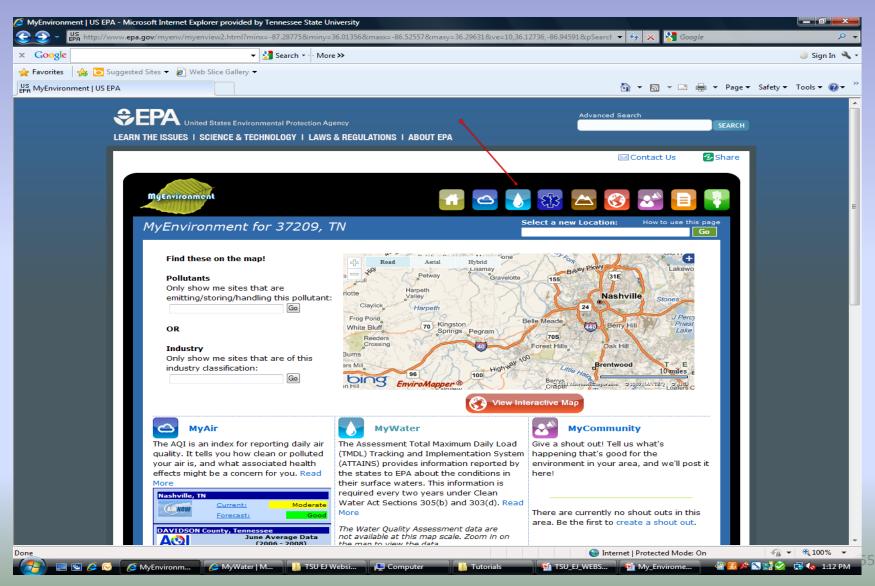

Selected Environmental Information Websites on the Tennessee State University Environmental Justice Community Information Site

- U.S. Environmental Protection Agency- Environmental Justice Viewer
- U.S. Environmental Protection Agency- My Environment Site
- U.S. Environmental Protection Agency- Toxic Release Inventory Explorer
- U.S. Environmental Protection Agency- EnviroMapper Site
- U.S. Environmental Protection Agency TRI.NET Site
- National Institutes of Health TOXMAP Site
- Environmental Defense Fund Scorecard Site