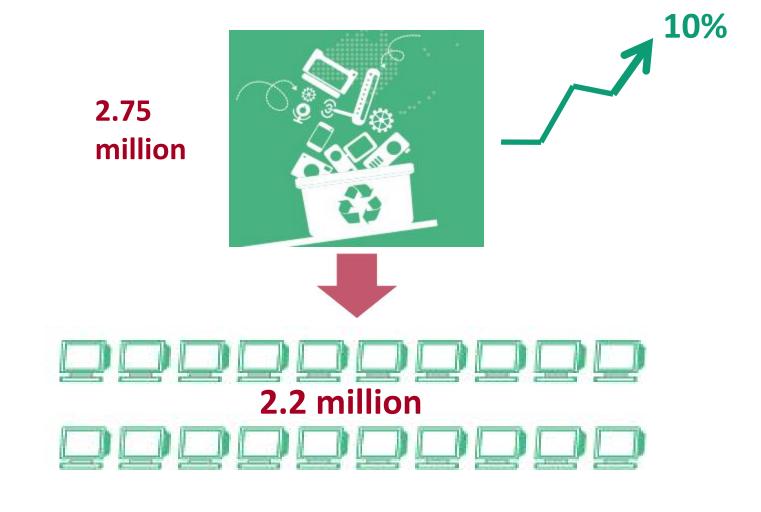

- Significant growth in PC sales –penetration still very low
- Households equipped with PC are just 10 % in India versus 35 percent of China.
- Television sets per thousand population in 2013 is 179 in India compared to 772 in China
- 864.72 million wireless telephone connections, 61.07 Million handset units sold in the first quarter of 2014