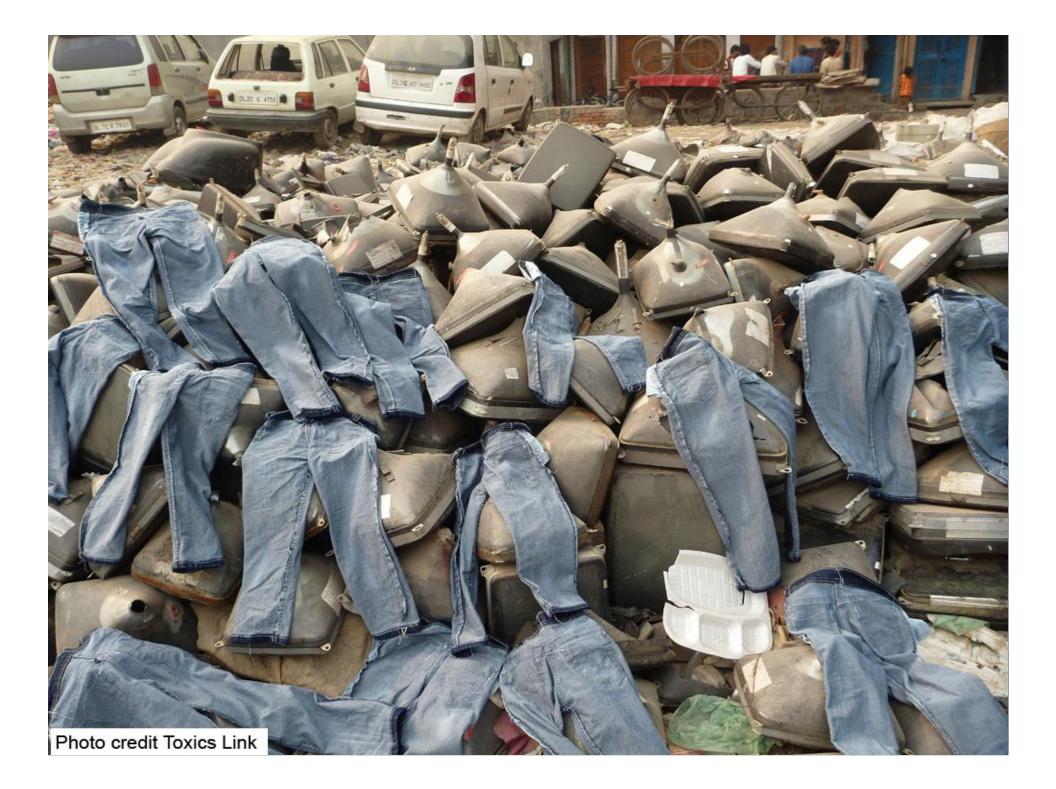

# **CRT** Processing in India

- Manufacturing on the decline
- Glass to Glass recycling not viable
- Dumped into the informal sector
- Unsafe handling
- Cross contamination
- Marbles, glass tops, bakery