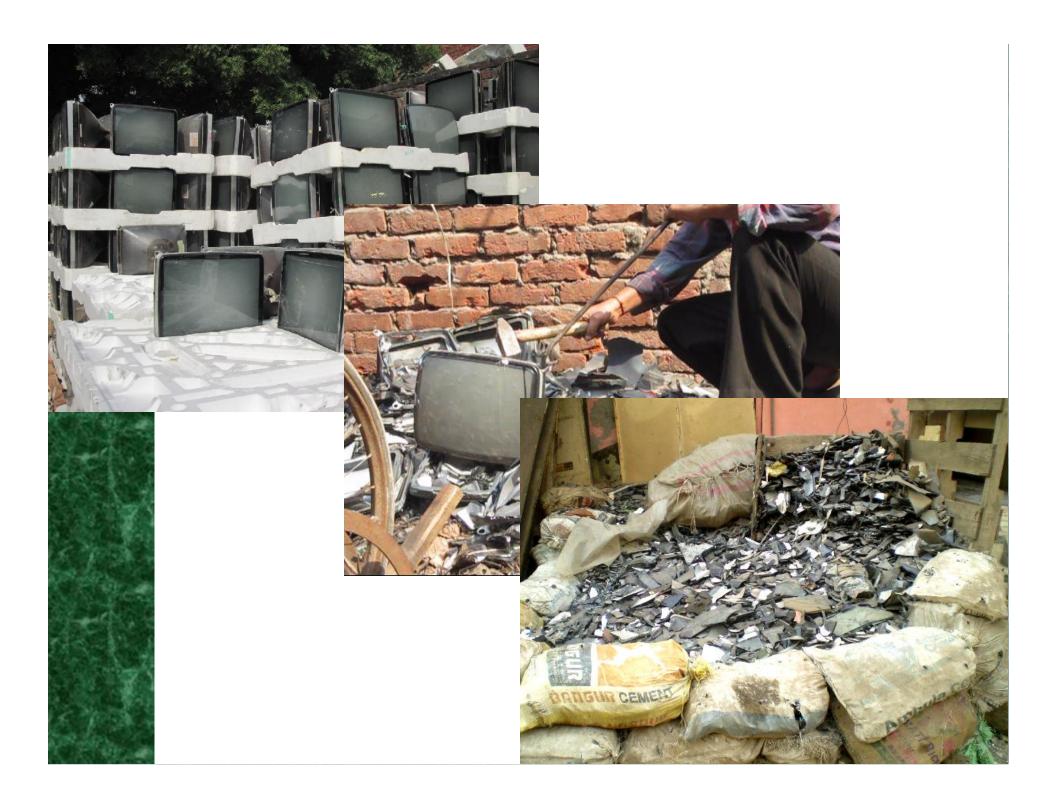

# **CRT** Processing in India

- Manufacturing on the decline
- Glass to Glass recycling not viable
- Dumped into the informal sector
- Unsafe handling
- Cross contamination
- Marbles, glass tops, bakery