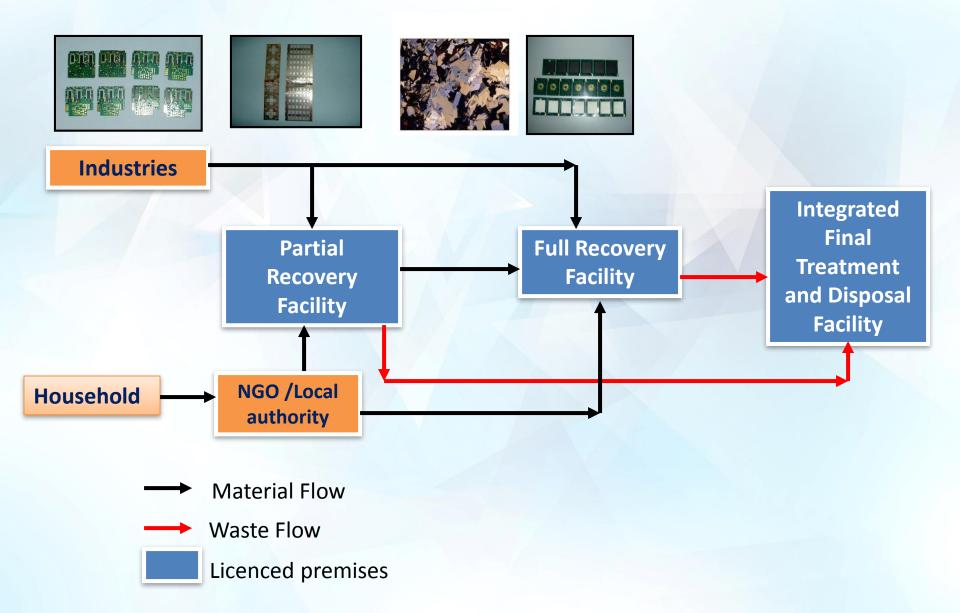

## E- WASTE RECOVERY FACILITIES IN MALAYSIA

138 e-waste recovery facilities in Malaysia with the total capacity to handle more than 24,000 metric ton of e-waste per month/ 288,000 metric ton per year..

**99 partial recovery**, small and medium size operators engaged in physical or manual segregation of ewastes for further processing.

**39 full recovery facilities** which can process the e-wastes to recover the precious metals.