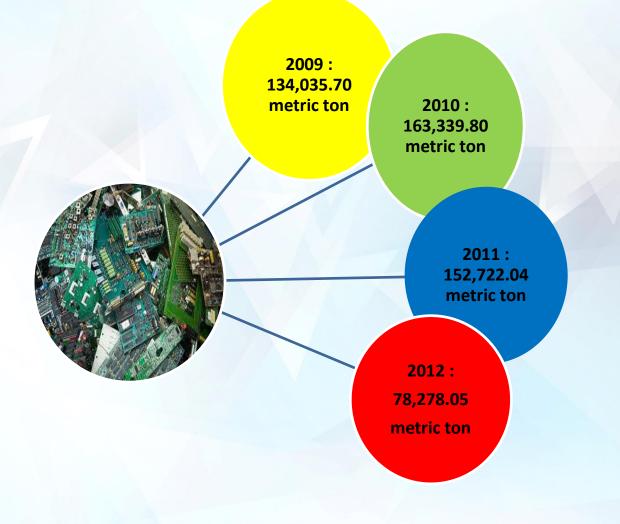

rom treatment wastewater plant containing heavy metal, used solvent, used lead acid batteries, waste containing PCB or PCT, wastes from the production, formulation trade or use of pesticides, herbicides or biocides, etc.



SW103 : Waste of batteries containing cadmium and nickel or mercury or lithium



SW109 : Waste containing mercury and its compound

SW110 : Waste from electrical and electronic assemblies containing components such as accumulators, mercury-switches, from glass cathode-ray tubes and other activated glass or polychlorinated biphenyl-capacitors, or contaminated with cadmium, mercury, lead, nickel, chromium, copper, lithium, silver, manganese or polychlorinated biphenyls

#### **E-WASTE MANAGEMENT IN MALAYSIA**



# QUANTITY OF E-WASTE GENERATED BY INDUSTRIES IN MALAYSIA



# **POLICIES ON E-WASTES**

#### **DEVELOPMENT OF POLICIES AND GUIDELINES**

- i. Malaysia does not allow the importation of hazardous waste including e-waste into the country;
- ii. Malaysia does allow importation of used electronic and electrical equipment into country for direct reuse, provided such equipment shall not be more than three years from the date of its manufacture
- iii. The import of e-waste for recovery or disposal is disallowed
- This policy is described under the "Guidelines for the Classification of Used Electrical and Electronic
   Equipment in Malaysia", published by the DOE in 2010.
- v. Since there are already recovery facilities established in Malaysia to process and recovery useful materials from e- wastes, it is also the policy of the Government of Malaysia not