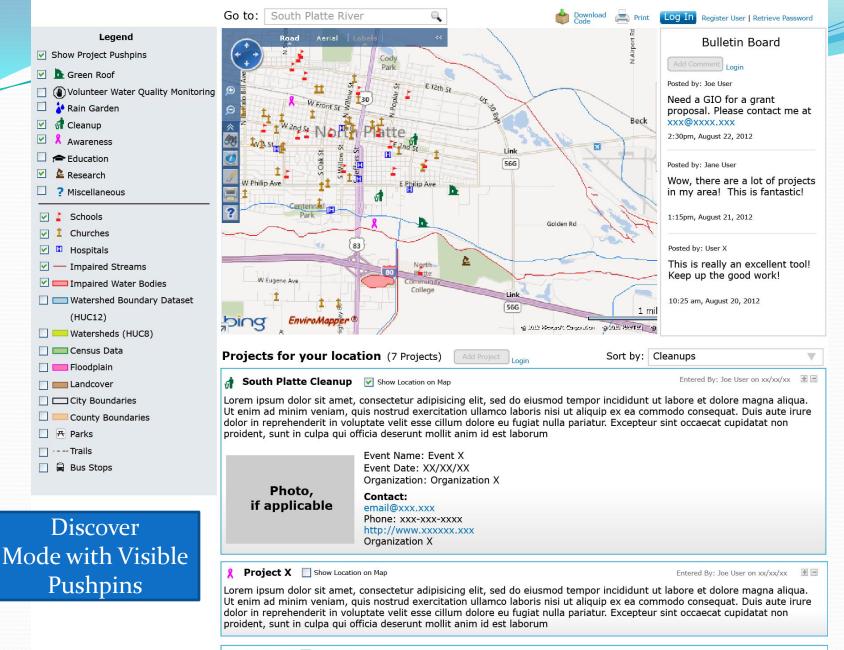

#### LOGIN to R8 Mapper

| DISCOVER MODE                                                   | ADD MODE                      |
|-----------------------------------------------------------------|-------------------------------|
| Search for an view existing project data on an interactive map. | Add new projects or comments. |
|                                                                 | User Name:                    |
| DISCOVER                                                        |                               |
|                                                                 | Password:                     |
|                                                                 |                               |
|                                                                 |                               |
|                                                                 | LOGIN                         |

# **Revised Project Categories**

- water access, trails, recreation, parks, open space
- education, outreach, training, green jobs
- research and monitoring
- water quality improvements
- forest restoration/protection
- river/stream/wetlands restoration/conservation/flood protection
- green infrastructure/low impact development for stormwater
- trash cleanup and invasive species removal
- other projects