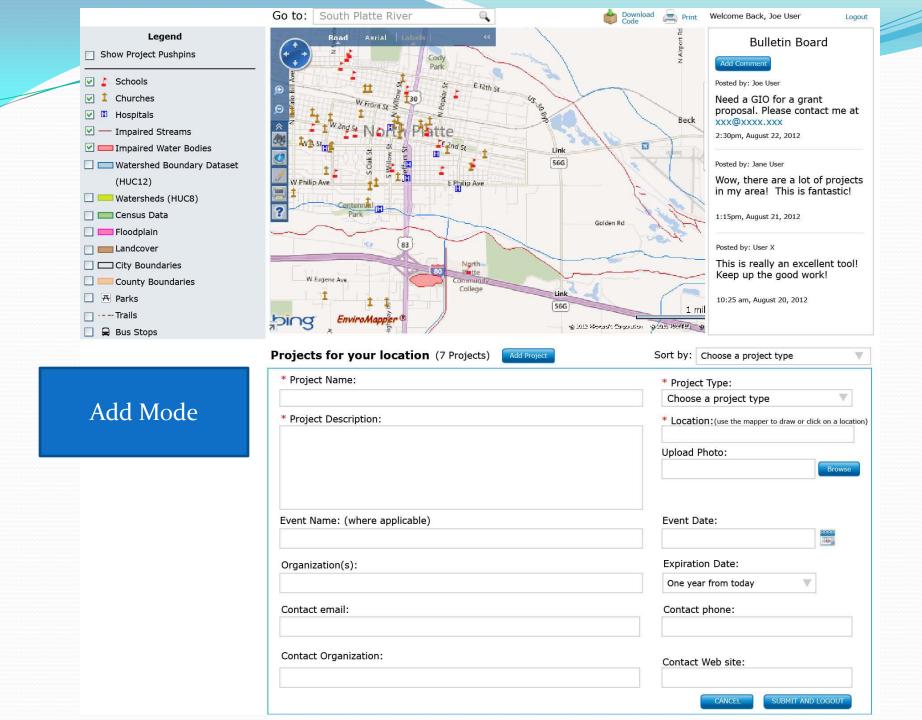

#### LOGIN to R8 Mapper

| DISCOVER MODE                                                   | ADD MODE                      |
|-----------------------------------------------------------------|-------------------------------|
| Search for an view existing project data on an interactive map. | Add new projects or comments. |
|                                                                 | User Name:                    |
| DISCOVER                                                        |                               |
|                                                                 | Password:                     |
|                                                                 |                               |
|                                                                 |                               |
|                                                                 | LOGIN                         |

# I Commit.....

- To provide projects and events data via the data entry interface as well as directly to SAIC to input on my behalf on a regular basis every two months over the course of the next two years.
- To participate in the Bulletin Board as needed but to include it as a means of collaboration in addition to my traditional means of collaborating.
- To collaborate in meetings during the next two years to suggest improvements to the tool.