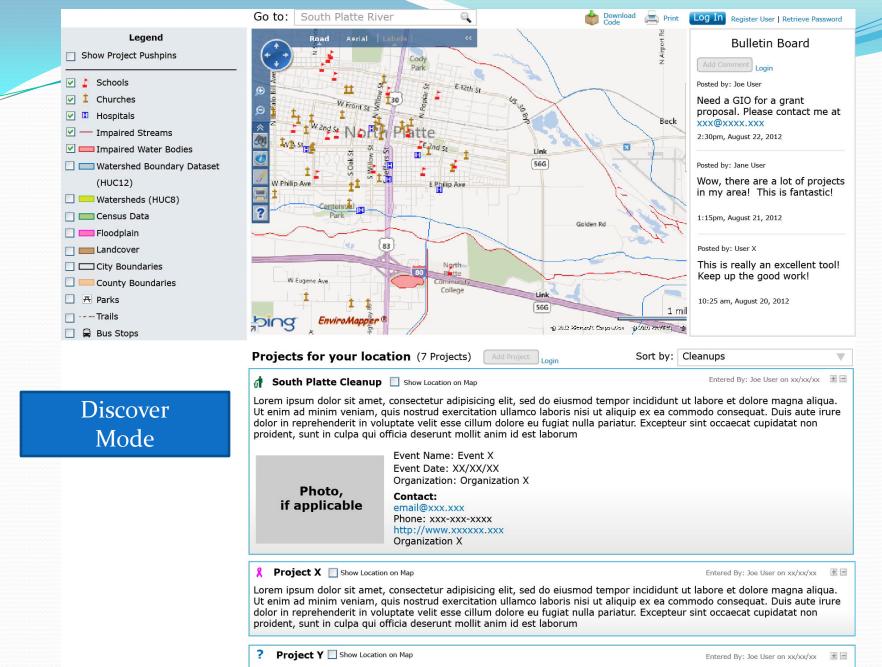

#### LOGIN to R8 Mapper

| DISCOVER MODE                                                   | ADD MODE                      |
|-----------------------------------------------------------------|-------------------------------|
| Search for an view existing project data on an interactive map. | Add new projects or comments. |
|                                                                 | User Name:                    |
| DISCOVER                                                        |                               |
|                                                                 | Password:                     |
|                                                                 |                               |
|                                                                 |                               |
|                                                                 | LOGIN                         |

Lorem ipsum dolor sit amet, consectetur adipisicing elit, sed do eiusmod tempor incididunt ut labore et dolore magna aliqua. Ut enim ad minim veniam, quis nostrud exercitation ullamco laboris nisi ut aliquip ex ea commodo consequat. Duis aute irure dolor in reprehenderit in voluptate velit esse cillum dolore eu fugiat nulla pariatur. Excepteur sint occaecat cupidatat non proident, sunt in culpa qui officia deserunt mollit anim id est laborum

? Project Y 🗌 Show Location on Map

Entered By: Joe User on xx/xx/xx 🛛 🗄 🖃

Lorem ipsum dolor sit amet, consectetur adipisicing elit, sed do eiusmod tempor incididunt ut labore et dolore magna aliqua. Ut enim ad minim veniam, quis nostrud exercitation ullamco laboris nisi ut aliquip ex ea commodo consequat. Duis aute irure dolor in reprehenderit in voluptate velit esse cillum dolore eu fugiat nulla pariatur. Excepteur sint occaecat cupidatat non proident, sunt in culpa qui officia deserunt mollit anim id est laborum