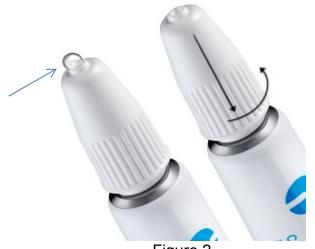

Figure 1

The package is opened by pushing down on the closure and simultaneously turning it counterclockwise. (see arrows on tube closure on right in Figure 2)

Figure 2

A part of the tube neck is separated from the tube, but stays in a recessed area (see Figure 3). This permits the closure tip to be opened and have product dispensed through a hole in the closure (see drop at tip of tube on left in Figure 2 indicated with the arrow). The fill volume that this package can hold is from 3ml to 10ml. Once the unit dose package is opened it is non-reclosable. There are no manufacturer's instructions on the package.