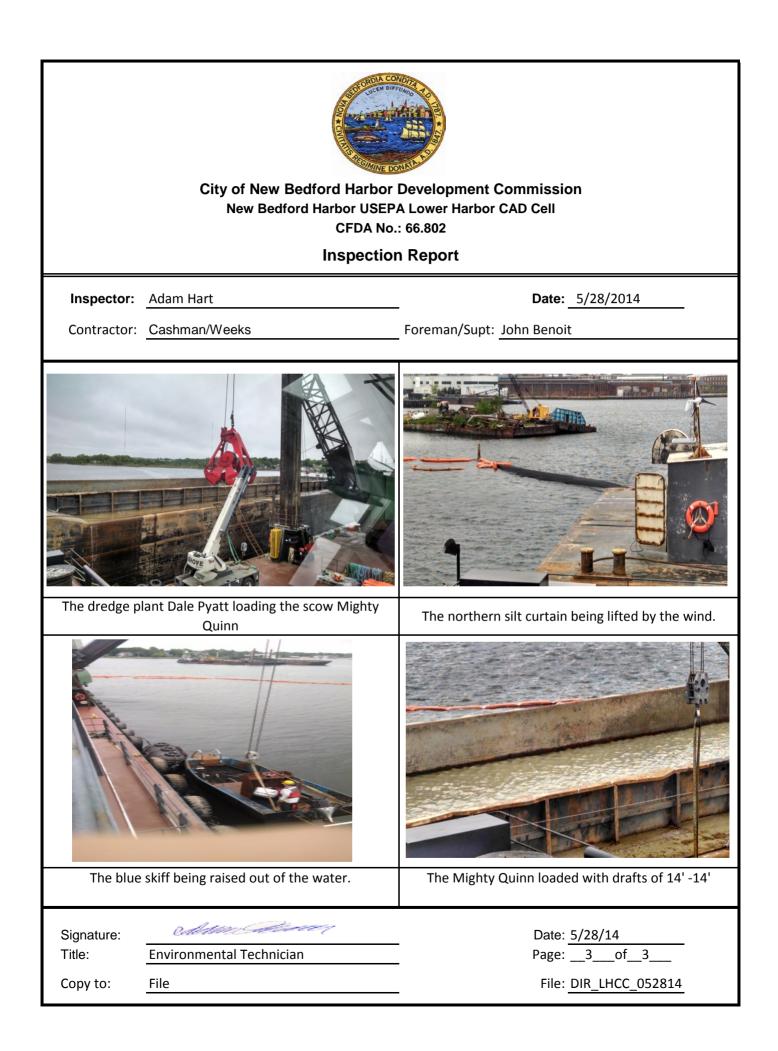

|                   |                 |         |        |            | •        | •                  |              |                |             |         |
|-------------------|-----------------|---------|--------|------------|----------|--------------------|--------------|----------------|-------------|---------|
| Inspector:        | Adam Hart       |         |        |            |          | Date: 5/28/2014    |              |                |             |         |
| Contractor:       | Cashman/V       | Veeks   |        |            |          | Foreman/Supt:      |              | John Ber       | noit        |         |
| Weather           | AM:             | Clou    |        |            |          | Temperature        |              | 54             |             |         |
|                   | PM:             | Clou    | dy/Ra  | in. Wind   | ls 10-15 | 5knts. NNE         | PM:          | 44             | -           |         |
| Tides             | High            |         | 08     | 23         | AM       | 2045               | PM           |                |             |         |
|                   | Low             |         | 02     | 08         | AM       | 1325               | PM           |                |             |         |
| Manpower O        | nsite           |         |        |            |          | Equipment Ons      | site         |                |             |         |
| -                 | Foreman         | 1       | @      | 12.5       | Hrs      | Description:       |              |                | Hrs.        | 8       |
|                   | Engineer        | 1       | @      | 12.5       | Hrs      |                    | Lucinda Sn   | nith           | Hrs.        | 3       |
|                   | Operators       | 1       | @      | 12.5       | Hrs      |                    | Blue Skiff   |                | Hrs.        | 12      |
|                   | Mate            | 1       | @      | 8          | Hrs      |                    | M.E.R.C. S   | nevlin         | Hrs.        | 0       |
|                   | Deckhand        | 2       | @      | 12.5       | Hrs      |                    | Weeks 30     |                | Hrs.        | 0       |
|                   | Other:          |         | @      |            | Hrs      |                    | Mighty Qu    | inn            | Hrs.        | 8       |
|                   |                 |         |        |            |          |                    | Wood 1       |                | Hrs.        | 0       |
|                   |                 |         |        |            |          |                    | Survey 4     |                | Hrs.        | 0       |
| Contractor Ac     | ctivities: (Cor | ntinue  | d on n | ext page   | e)       |                    |              |                |             |         |
|                   |                 |         |        | • •        |          | sed, and the sco   | w Mighty Q   | uinn is tied a | long side   | the     |
|                   | •               |         |        |            |          | will not start due |              |                | -           |         |
|                   | -               |         |        |            |          | dge plant Dale P   |              | -              | -           | -       |
| Quinn (Starting   | draft 5'). 082  | 22-The  | tug b  | oat Luci   | nda Sm   | ith and the scow   | / M.E.R.C. S | hevlin head n  | orth thro   | ugh the |
| bridge. 0829-Th   | e scow M.E.     | R.C. Sł | nevlin | is tied to | o the st | aging area. 1025   | 5-Crews lift | hoses and pu   | mp onto     | the     |
| Mighty Quinn. 1   | L036-Crews k    | begin p | oumpi  | ng watei   | r from t | the Mighty Quinr   | n into the w | ater within th | ne silt cur | tain.   |
| 1100-The north    | facing silt cu  | rtain i | s abov | ve water   | due to   | high winds. 115    | 0-The Dale   | Pyatt crew is  | fixing the  | e silt  |
| curtain. (Continu | ued)            |         |        |            |          | -                  |              |                | -           |         |
| Problems/Iss      | ues or Actior   | ltems   | 5:     |            |          |                    |              |                |             |         |
| None / N/A        |                 |         |        |            |          |                    |              |                |             |         |
| Visitors:         |                 |         |        |            |          |                    |              |                |             |         |
| Signature:        | edete           | an C    |        | aaq        |          |                    | Date:        | 5/28/14        |             |         |
| Title:            | Environme       | ntal Te | echnic | ian        |          |                    | Page:        | 1of            | 3           |         |
| Copy to:          | File            |         |        |            |          |                    | File:        | DIR_LHCC_C     | )52814      |         |

| City of New Bedford Harbor Development Commission<br>New Bedford Harbor USEPA Lower Harbor CAD Cell<br>CFDA No.: 66.802<br>Inspection Report                                                                                                                       |                                                                                                                                                                                                                                                                                                                                      |                                                                                                                                                                                                               |                                                                                                                                                            |                                                                                                                                                           |                                                                                                                                                                                                                                                                                                                                                                                   |  |  |  |
|--------------------------------------------------------------------------------------------------------------------------------------------------------------------------------------------------------------------------------------------------------------------|--------------------------------------------------------------------------------------------------------------------------------------------------------------------------------------------------------------------------------------------------------------------------------------------------------------------------------------|---------------------------------------------------------------------------------------------------------------------------------------------------------------------------------------------------------------|------------------------------------------------------------------------------------------------------------------------------------------------------------|-----------------------------------------------------------------------------------------------------------------------------------------------------------|-----------------------------------------------------------------------------------------------------------------------------------------------------------------------------------------------------------------------------------------------------------------------------------------------------------------------------------------------------------------------------------|--|--|--|
| Inspector:                                                                                                                                                                                                                                                         | Adam Hart                                                                                                                                                                                                                                                                                                                            |                                                                                                                                                                                                               |                                                                                                                                                            | Date                                                                                                                                                      | e: 5/28/2014                                                                                                                                                                                                                                                                                                                                                                      |  |  |  |
| Contractor:                                                                                                                                                                                                                                                        | Cashman/Weeks                                                                                                                                                                                                                                                                                                                        |                                                                                                                                                                                                               | Foreman/Sup                                                                                                                                                | ot: John Bend                                                                                                                                             | bit                                                                                                                                                                                                                                                                                                                                                                               |  |  |  |
| Weather                                                                                                                                                                                                                                                            | AM: <u>Cloudy</u><br>PM: <u>Cloudy/</u> R                                                                                                                                                                                                                                                                                            | ain. Winds 10-15                                                                                                                                                                                              | <b>Temperatu</b><br>5knts. NNE                                                                                                                             | re AM:<br>PM:                                                                                                                                             | 54<br>44                                                                                                                                                                                                                                                                                                                                                                          |  |  |  |
| Tides                                                                                                                                                                                                                                                              | ·                                                                                                                                                                                                                                                                                                                                    | 823 AM<br>208 AM                                                                                                                                                                                              | 2045<br>1325                                                                                                                                               | PM<br>PM                                                                                                                                                  |                                                                                                                                                                                                                                                                                                                                                                                   |  |  |  |
| Contractor Ac                                                                                                                                                                                                                                                      | tivities: (Continued fro                                                                                                                                                                                                                                                                                                             | m Page 1)                                                                                                                                                                                                     |                                                                                                                                                            |                                                                                                                                                           |                                                                                                                                                                                                                                                                                                                                                                                   |  |  |  |
| 1235-The tug bo<br>Smith from the F<br>lowered back int<br>with a draft of 14<br>dredge plant Dal<br>placed onto the<br>tug boat Lucinda<br>tied to the stagir<br>1546-The tug bo<br>plant Dale Pyatt.<br>1623-The dredge<br>Pyatt stops dred<br>are offsite/no fu | at Lucinda Smith ties to<br>lichie Barber. 1345-Th<br>o the water. 1430-The<br>I'. The blue skiff opens<br>e Pyatt. Survey 4 is ons<br>deck of the Dale Pyatt.<br>Smith takes the scow<br>og area.<br>at Lucinda Smith ties to<br>1620-The silt curtain<br>e plant Dale Pyatt beging<br>ging for the day, will co<br>rther activity. | o the Richie Barb<br>e blue skiff is rais<br>e dredge plant Da<br>the silt curtain.<br>site. 1500-The wa<br>1511-The tug bo<br>Mighty Quinn ou<br>o the scow M.E.R<br>is closed. The tug<br>ns to dredge into | ed onto the d<br>le Pyatt stops<br>1440-The tug<br>ater pump and<br>bat Lucinda Sm<br>t of the silt cur<br>C. Shevlin(dra<br>boat Lucinda<br>the scow M.E. | eck of the Da<br>dredging, the<br>boat Lucinda<br>hoses are lif<br>ith ties to the<br>rtained area.<br>Ift of 4'-4') ar<br>Smith ties to<br>R.C. Shevlin. | are loaded onto the Lucinda<br>ale Pyatt. 1420-The blue skiff is<br>e scow Mighty Quinn is filled<br>Smith ties to the side of the<br>ted off of the Lucinda Smith and<br>e scow Mighty Quinn. 1520-The<br>1535-The scow Mighty Quinn is<br>and brings it alongside the dredge<br>the loaded scow Mighty Quinn.<br>1821-The dredge plant Dale<br>elvin on 5/29/14. 1850-All crews |  |  |  |
|                                                                                                                                                                                                                                                                    | es or Action Items:                                                                                                                                                                                                                                                                                                                  |                                                                                                                                                                                                               |                                                                                                                                                            |                                                                                                                                                           |                                                                                                                                                                                                                                                                                                                                                                                   |  |  |  |
| None / N/A                                                                                                                                                                                                                                                         |                                                                                                                                                                                                                                                                                                                                      |                                                                                                                                                                                                               |                                                                                                                                                            |                                                                                                                                                           |                                                                                                                                                                                                                                                                                                                                                                                   |  |  |  |
| Visitors:                                                                                                                                                                                                                                                          |                                                                                                                                                                                                                                                                                                                                      |                                                                                                                                                                                                               |                                                                                                                                                            |                                                                                                                                                           |                                                                                                                                                                                                                                                                                                                                                                                   |  |  |  |
| Signature:<br>Title:<br>Copy to:                                                                                                                                                                                                                                   | Environmental Techn<br>File                                                                                                                                                                                                                                                                                                          | -                                                                                                                                                                                                             |                                                                                                                                                            | Page                                                                                                                                                      | e: <u>5/28/14</u><br>e:2of3<br>e: DIR_LHCC_052814                                                                                                                                                                                                                                                                                                                                 |  |  |  |