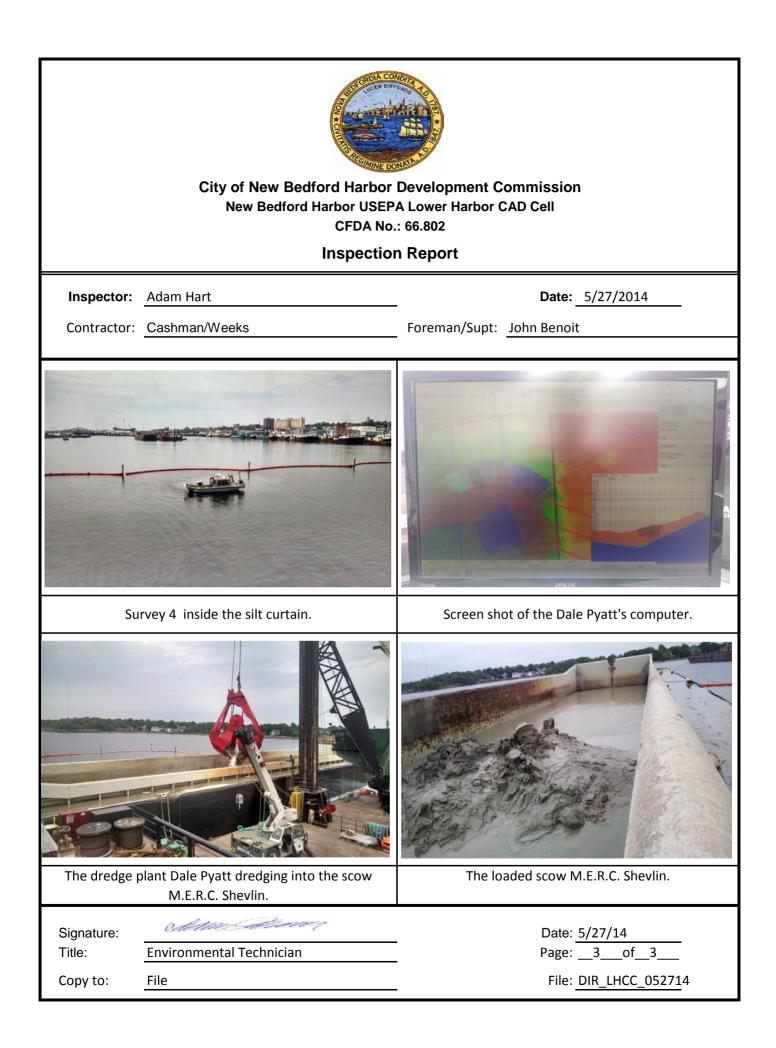

| Inspector:       | Adam Hart      |           |           |            |           |                    | Date:         | 5/27/2014       |            |            |
|------------------|----------------|-----------|-----------|------------|-----------|--------------------|---------------|-----------------|------------|------------|
| Contractor:      | Cashman/V      | Veeks     |           |            |           | Foreman/Supt:      |               | John Ber        | noit       |            |
| Weather          | AM:            | Clear     |           |            |           | Temperature        | AM:           | 51              |            |            |
|                  | PM:            |           |           | ds 5-10k   | nts. NN   | -                  | PM:           | 78              |            |            |
| Tides            | High           |           | 073       |            | _AM       | 2001               | PM            |                 |            |            |
|                  | Low            |           | 013       | 30         | AM        | 1244               | PM            |                 |            |            |
| Manpower O       | nsite          |           |           |            |           | Equipment Ons      | site          |                 |            |            |
|                  | Foreman        | 1         | @         | 12         | Hrs       | Description:       | Dale Pyatt    |                 | Hrs.       | 11         |
|                  | Engineer       | 1         | @         | 12         | Hrs       |                    | Lucinda Sn    | nith            | Hrs.       | 2          |
|                  | Operators      | 1         | @         | 12         | Hrs       |                    | Blue Skiff    |                 | Hrs.       | 12         |
|                  | Mate           | 1         | @         | 12         | Hrs       |                    | M.E.R.C. S    | nevlin          | Hrs.       | 12         |
|                  | Deckhand       | 2         | @         | 8/12       | Hrs       |                    | Weeks 30      |                 | Hrs.       | 0          |
|                  | Other:         |           | @         |            | Hrs       |                    | Mighty Qu     | inn             | Hrs.       | 0          |
|                  |                |           |           |            |           |                    | Wood 1        |                 | Hrs.       | 0          |
|                  |                |           |           |            |           |                    | Survey 4      |                 | Hrs.       | 1          |
| Contractor Ac    | tivities: (Cor | ntinued   | d on n    | ext page   | e)        |                    |               |                 |            |            |
| 0730-The scow l  | M.E.R.C. She   | vlin is t | tied to   | the dre    | dge pla   | ant Dale Pyatt. Th | ne silt curta | in is closed by | / the blue | e skiff.   |
| 0745-The dredg   | e plant Dale   | Pyatt k   | begins    | dredgin    | g into t  | he scow M.E.R.C    | . Shevlin w   | ith a starting  | draft of 6 | 5.5'. 0830 |
| The Dale Pyatt c | rew is cleani  | ng the    | deck      | in prepa   | ration    | for painting. 084  | 5-The Dale    | Pyatt crew b    | egins pai  | inting the |
| deck. 0857-The   | crew of the    | Dale P    | yatt g    | rease the  | e bucke   | et and wires. 094  | 8-The dred    | ge plant Dale   | Pyatt re   | sumes      |
| dredging. 1045-  | Survey 4 is o  | onsite i  | nside     | the silt o | curtain.  | 1151- Survey 4 i   | s offsite. 1  | 449-The blue    | skiff brir | ngs the    |
| deckhand to the  | Niemiec do     | ck. 15    | 02-Th     | e blue sk  | kiff ties | to the Dale Pyat   | t. 1807-The   | e dredge plan   | t Dale Py  | att stops  |
| dredging, the sc | ow M.E.R.C.    | Shevlir   | n is fill | ed, with   | a draft   | t of 13'. (Continu | ed)           |                 |            |            |
| Problems/Iss     | ues or Action  | ltems     | :         |            |           |                    |               |                 |            |            |
| None / N/A       |                |           |           |            |           |                    |               |                 |            |            |
| Visitors:        |                |           |           |            |           |                    |               |                 |            |            |
| Signature:       | edet           | and S     | de la     | and f      |           |                    | Date:         | 5/27/14         |            |            |
| Title:           | Environme      | ntal Te   | chnici    | an         |           |                    |               |                 | 3          |            |
| Copy to:         | File           |           |           |            |           |                    | File:         | DIR_LHCC_C      | 52714      |            |

|                                                                               | City of New Bedford Harbor Development Commission<br>New Bedford Harbor USEPA Lower Harbor CAD Cell<br>CFDA No.: 66.802<br>Inspection Report |                                                                                    |                                           |                                                                   |                           |                                                                                                                         |  |  |  |
|-------------------------------------------------------------------------------|----------------------------------------------------------------------------------------------------------------------------------------------|------------------------------------------------------------------------------------|-------------------------------------------|-------------------------------------------------------------------|---------------------------|-------------------------------------------------------------------------------------------------------------------------|--|--|--|
| Inspector: Adam Hart Date: 5/27/2014                                          |                                                                                                                                              |                                                                                    |                                           |                                                                   |                           | : 5/27/2014                                                                                                             |  |  |  |
| Contractor:                                                                   | Cashman/V                                                                                                                                    | Veeks                                                                              | I                                         | Foreman/Supt:                                                     | John Benc                 | bit                                                                                                                     |  |  |  |
| Weather                                                                       | AM:<br>PM:                                                                                                                                   | Clear<br>Clear. Winds 5-1                                                          | .0knts. NNE                               | Temperature                                                       | AM:<br>PM:                | 51<br>78                                                                                                                |  |  |  |
| Tides                                                                         | High<br>Low                                                                                                                                  | 0737                                                                               | AM<br>AM                                  | 2001<br>1244                                                      | PM<br>PM                  |                                                                                                                         |  |  |  |
| M.E.R.C. Shevlin<br>M.E.R.C. Shevlin<br>Smith ties the sc<br>scow M.E.R.C. Sł | is inspected<br>to the north<br>ow Mighty C<br>nevlin to brin                                                                                | and cleared for o<br>ern staging area.<br>Quinn to the dredg<br>g out for an offsh | ffshore disp<br>1850-The I<br>ge plant Da | oosal. 1818-The<br>Dale Pyatt crew<br>e Pyatt. 1910- <sup>-</sup> | e tug boat<br>is offsite. | t curtain. 1810-The scow<br>Lucinda Smith brings the scow<br>1903- The tug boat Lucinda<br>at Lucinda Smith ties to the |  |  |  |
| Problems/Issu                                                                 | ues or Action                                                                                                                                | Items:                                                                             |                                           |                                                                   |                           |                                                                                                                         |  |  |  |
| None / N/A                                                                    |                                                                                                                                              |                                                                                    |                                           |                                                                   |                           |                                                                                                                         |  |  |  |
| Visitors:                                                                     |                                                                                                                                              |                                                                                    |                                           |                                                                   |                           |                                                                                                                         |  |  |  |
| Signature:<br>Title:                                                          | <u>Collector</u><br>Environmer                                                                                                               | ntal Technician                                                                    |                                           |                                                                   |                           | : <u>5/27/14</u><br>:2of3                                                                                               |  |  |  |
| Copy to:                                                                      | File                                                                                                                                         |                                                                                    |                                           |                                                                   | File                      | : <u>DIR_LHCC_052714</u>                                                                                                |  |  |  |