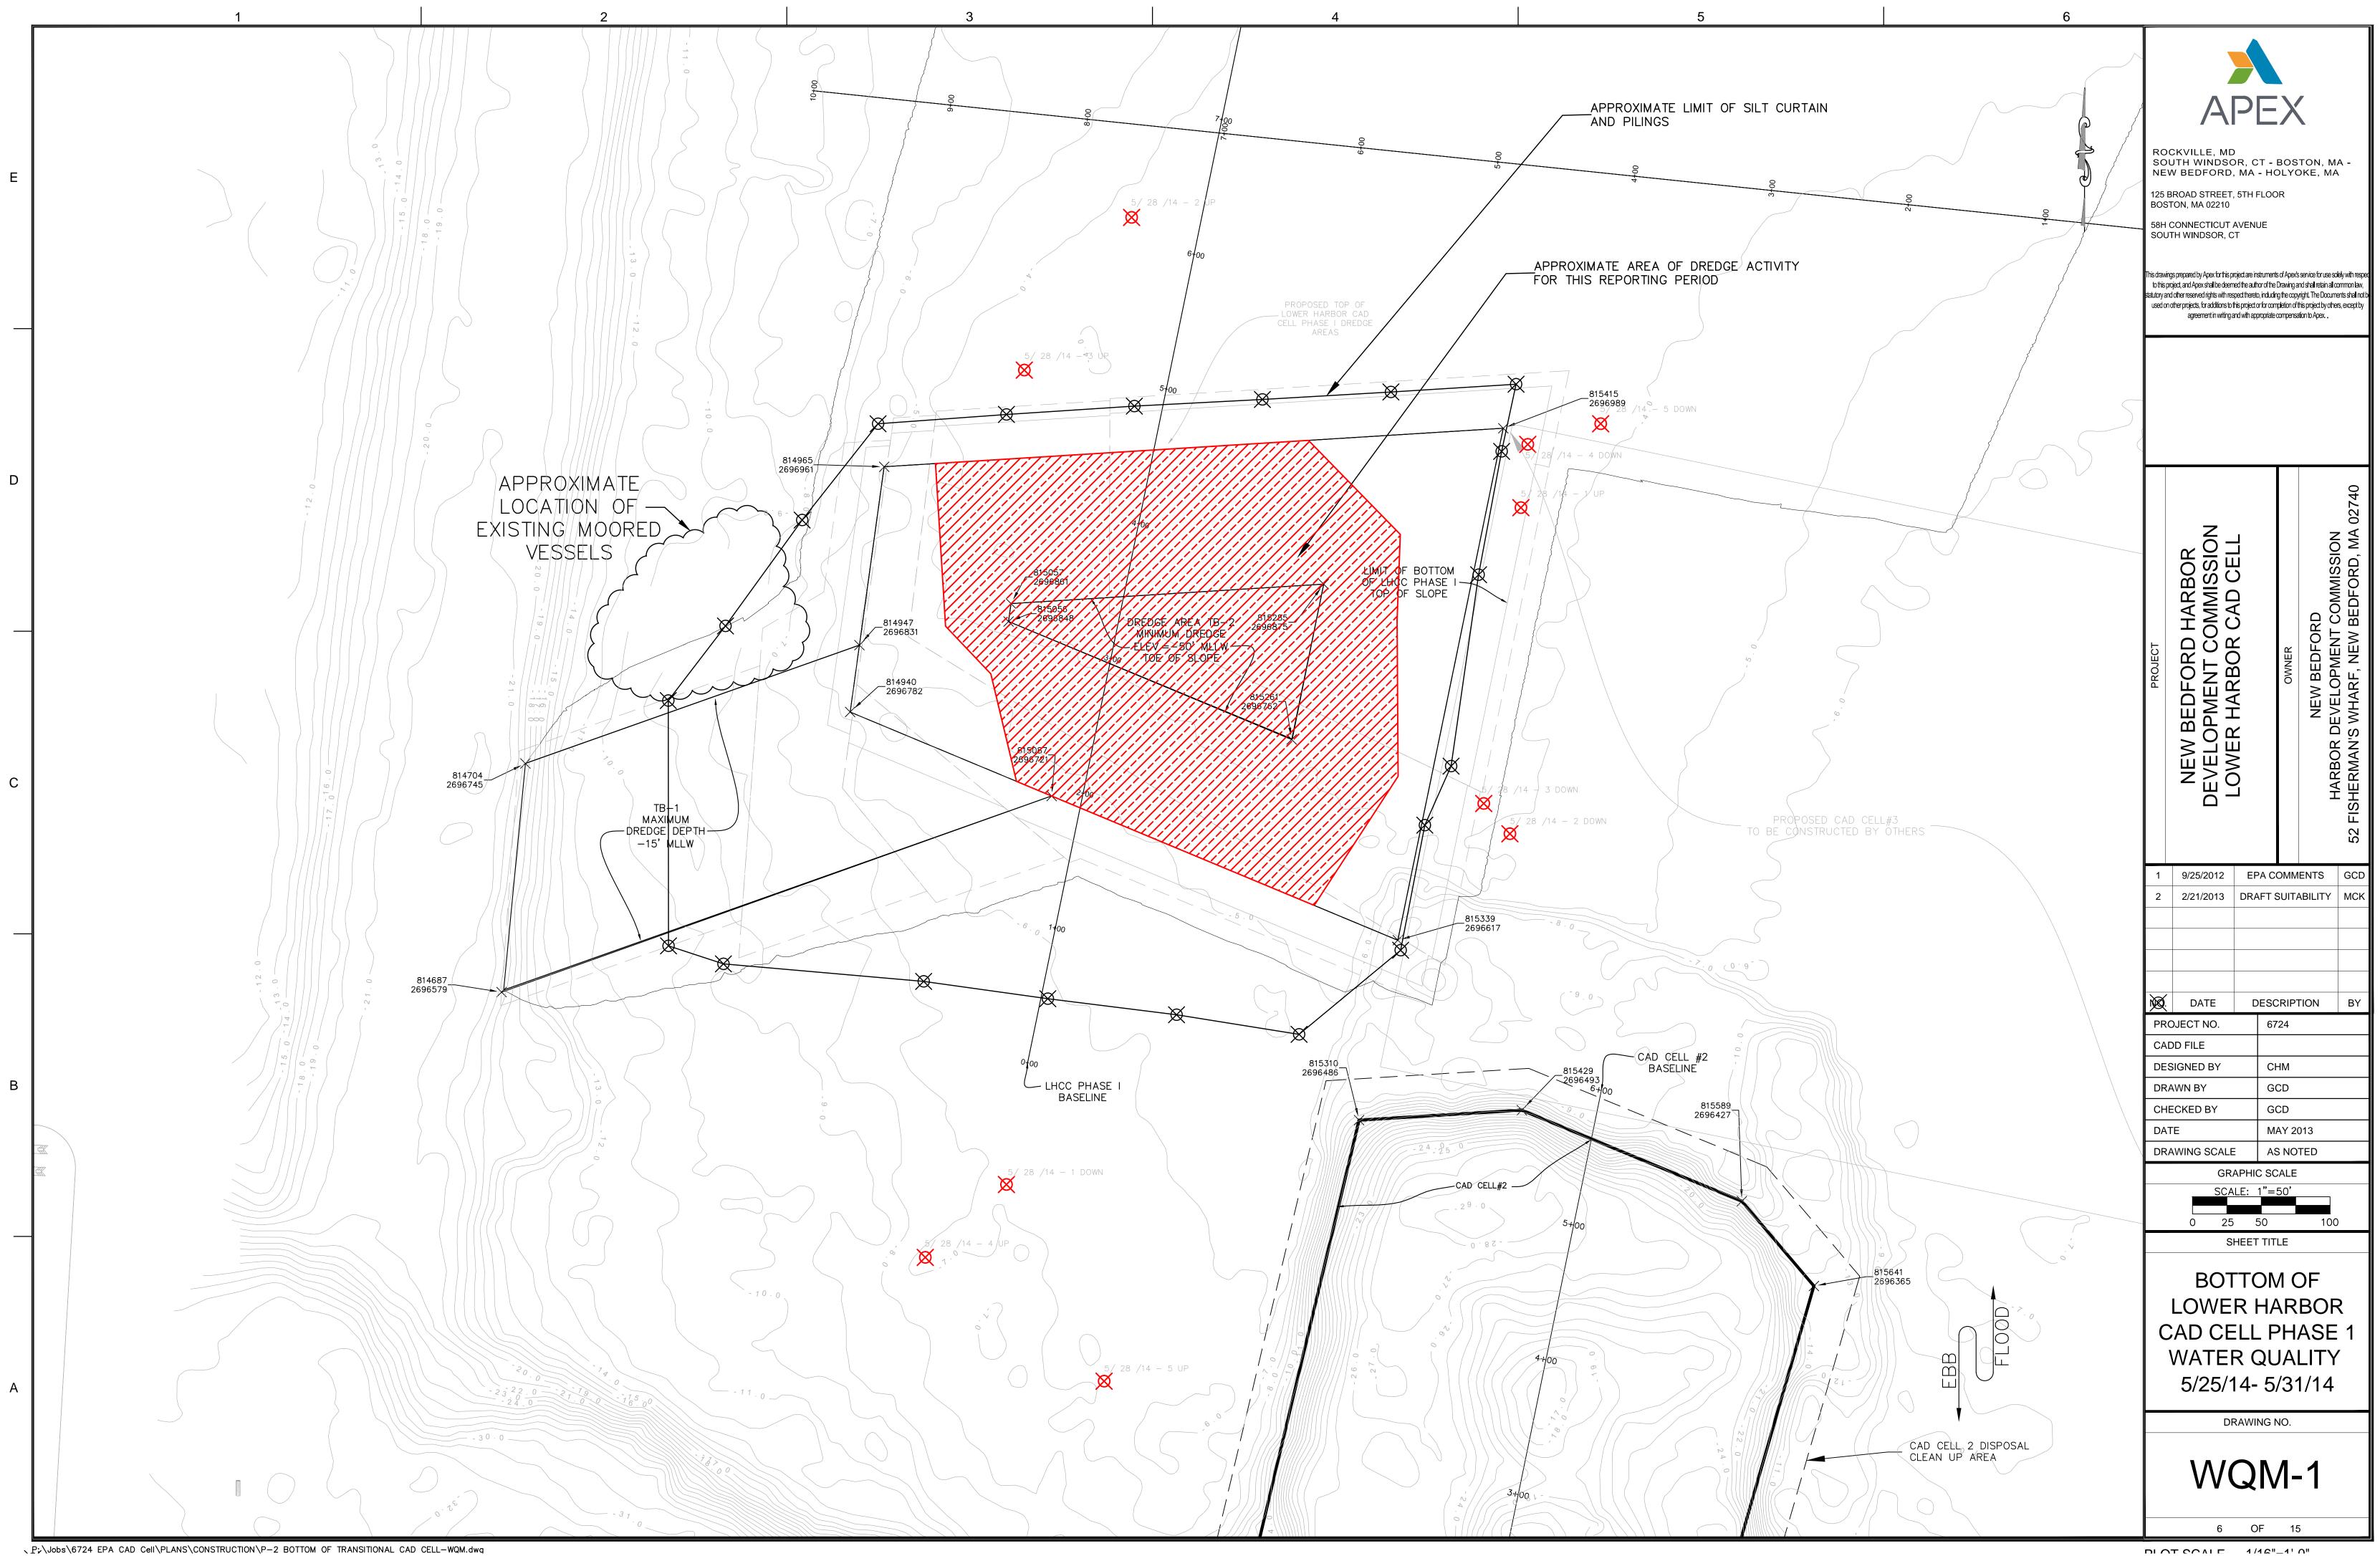

This 30<sup>th</sup> Report for the LHCC dredging activities includes:

- Daily Inspection Reports from dredging oversight performed during the week of May 25<sup>th</sup> through May 31<sup>st</sup>, 2014. These reports include notes on the equipment used on site, and a summary of contractor activities. (See Attachment 1);
- Water Quality Monitoring Forms completed for the week of May 25<sup>th</sup> through May 31<sup>st</sup>, 2014, (Attachment 2) summarizing monitoring survey data recorded during active dredging. Included with the attached forms is Figure 1 Lower Harbor CAD Cell Phase I Water Quality Monitoring Plan, which shows the locations of the water quality monitoring events conducted during this reporting period. Per the approved Water Quality Monitoring Plan and associated performance standards for the dredging efforts being conducted during this reporting period, Apex has:
  - Conducted a minimum of one day of water quality monitoring during dredging.
  - Performed visual inspections of dredged materials before the disposal of a scow for any visible debris or other items that could potentially become a hazard to navigation prior to the scow's departure for the offshore disposal site.

With time of year restrictions currently in place (January 15<sup>th</sup> through June 15<sup>th</sup>) all dredging activities were conducted within a silt curtain perimeter surrounding the LHCC footprint.