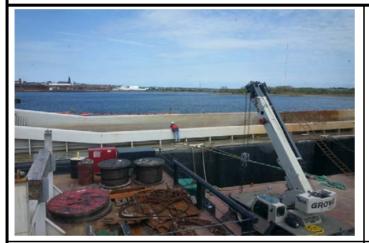

#### **Summary:**

The Contractor, Cashman Dredging and Marine Contracting, Co. LLC (Cashman) continued LHCC dredging activities for the week using the dredge plant *Dale Pyatt*. Dredging was conducted daily May 12<sup>th</sup> through May 16<sup>th</sup>; no dredging was performed on May 11<sup>th</sup> and the dredge *Dale Pyatt* was off-line for generator maintenance on May 17<sup>th</sup>. Dredging operations focused on the removal of Phase I Bottom of CAD Cell sediments. During this reporting period, dredging operations were conducted using a conventional digging bucket, with dredged materials being disposed offshore at the Rhode Island Sound Disposal Site (RISDS). Cashman was observed conducting these activities during the authorized operational window of 7 AM until sunset, utilizing one plant; the tug *Lucinda Smith*; two split-hull scows - *Mighty Quinn*, and the *M.E.R.C Shevlin*, with capacities of 3800, and 4800 cubic yards, respectively; along with two small utility boats.

With time of year restrictions currently in place (January 15<sup>th</sup> through June 15<sup>th</sup>) all dredging activities were conducted within a silt curtain perimeter surrounding the LHCC footprint.