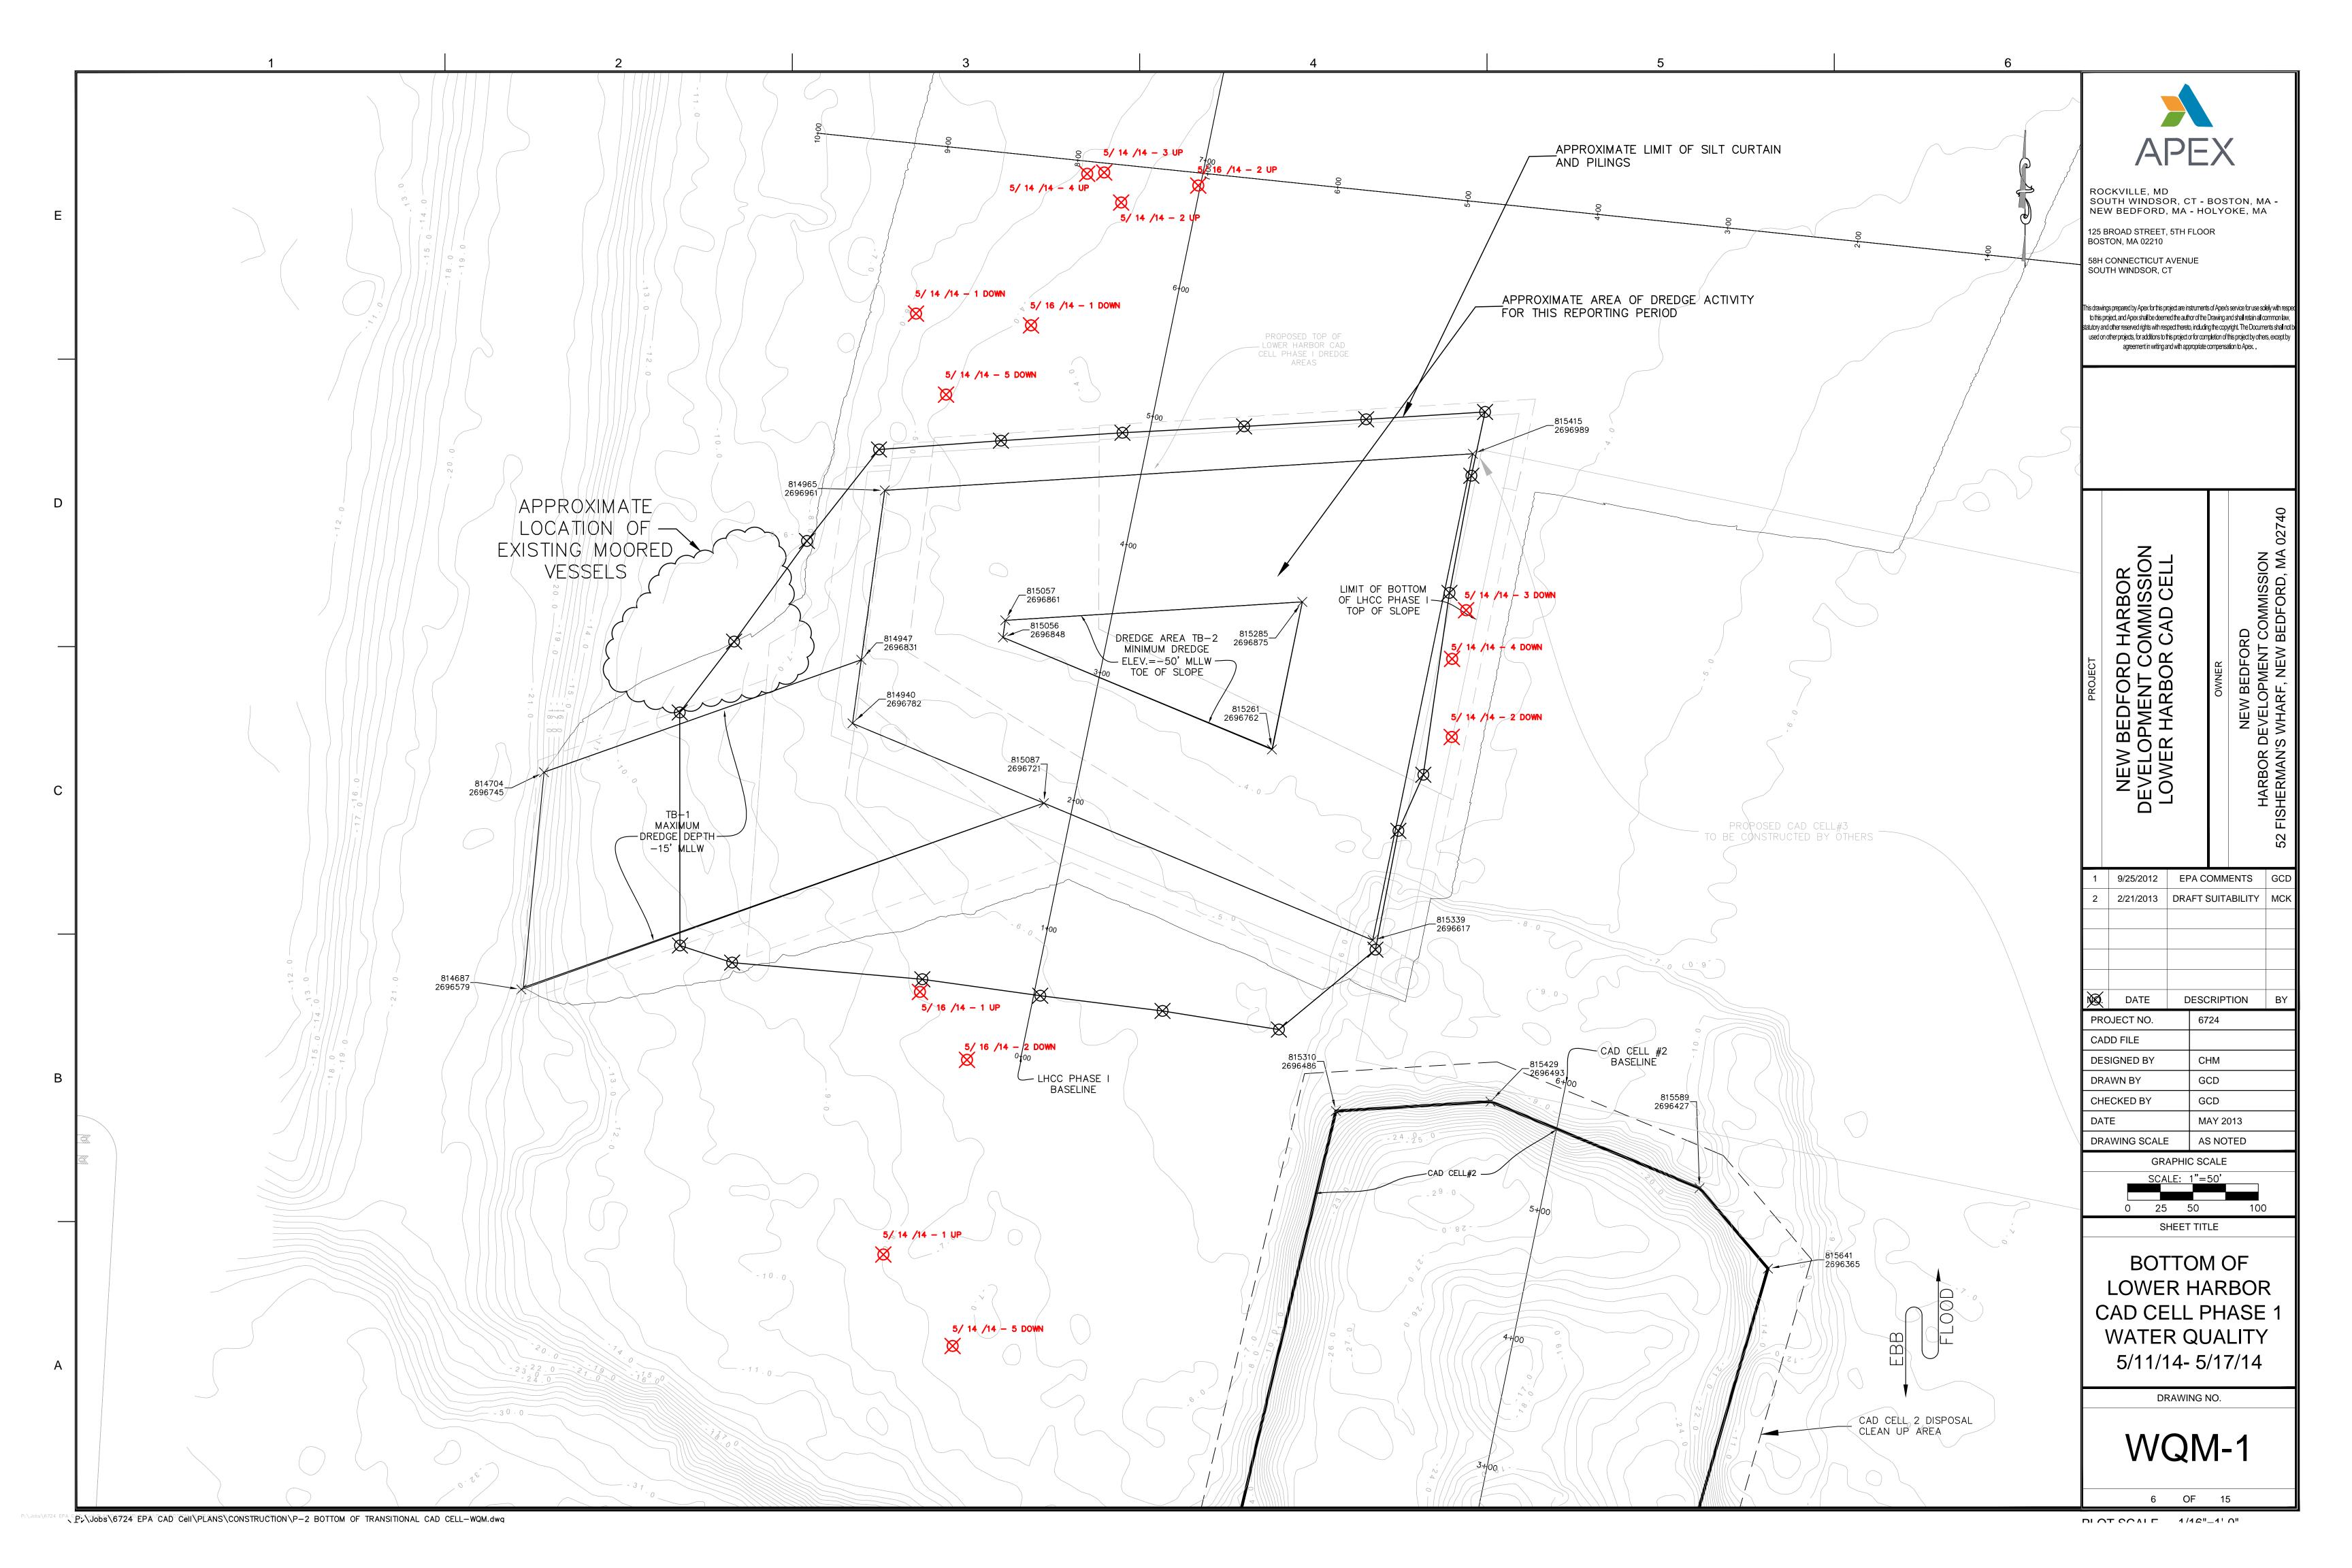

This 28th Report for the LHCC dredging activities includes:

- Daily Inspection Reports from dredging oversight performed during the week of May 11<sup>th</sup> through May 17<sup>th</sup>, 2014. These reports include notes on the equipment used on site, and a summary of contractor activities. (See Attachment 1);
- Water Quality Monitoring Forms completed for the week of May 11<sup>th</sup> through May 17th, 2014, (Attachment 2) summarizing monitoring survey data recorded during active dredging. Included with the attached forms is Figure 1 Lower Harbor CAD Cell Phase I Water Quality Monitoring Plan, which shows the locations of the water quality monitoring events conducted during this reporting period. Per the approved Water Quality Monitoring Plan and associated performance standards for the dredging efforts being conducted during this reporting period, Apex has:
  - Conducted a minimum of one day of water quality monitoring during dredging.
  - Initiated three days of water quality monitoring during weir dewatering of disposal scows which is considered a new Project activity.
  - Performed visual inspections of dredged materials before the disposal of a scow for any visible debris or other items that could potentially become a hazard to navigation prior to the scow's departure for the offshore disposal site.

#### **Dredging:**

Dredging of LHCC Phase I Bottom of CAD sediments continued during the week. Apex conducted two days of water quality monitoring; one day for regular dredge monitoring, and a second day (first of three days) for weir dewatering of the scows which was considered a new activity for the Project. Monitoring was performed May 14<sup>th</sup> and 16<sup>th</sup> whilst dredging and/or dewatering was being performed to ensure that these activities did not result in any exceedance of project-specific water quality standards.