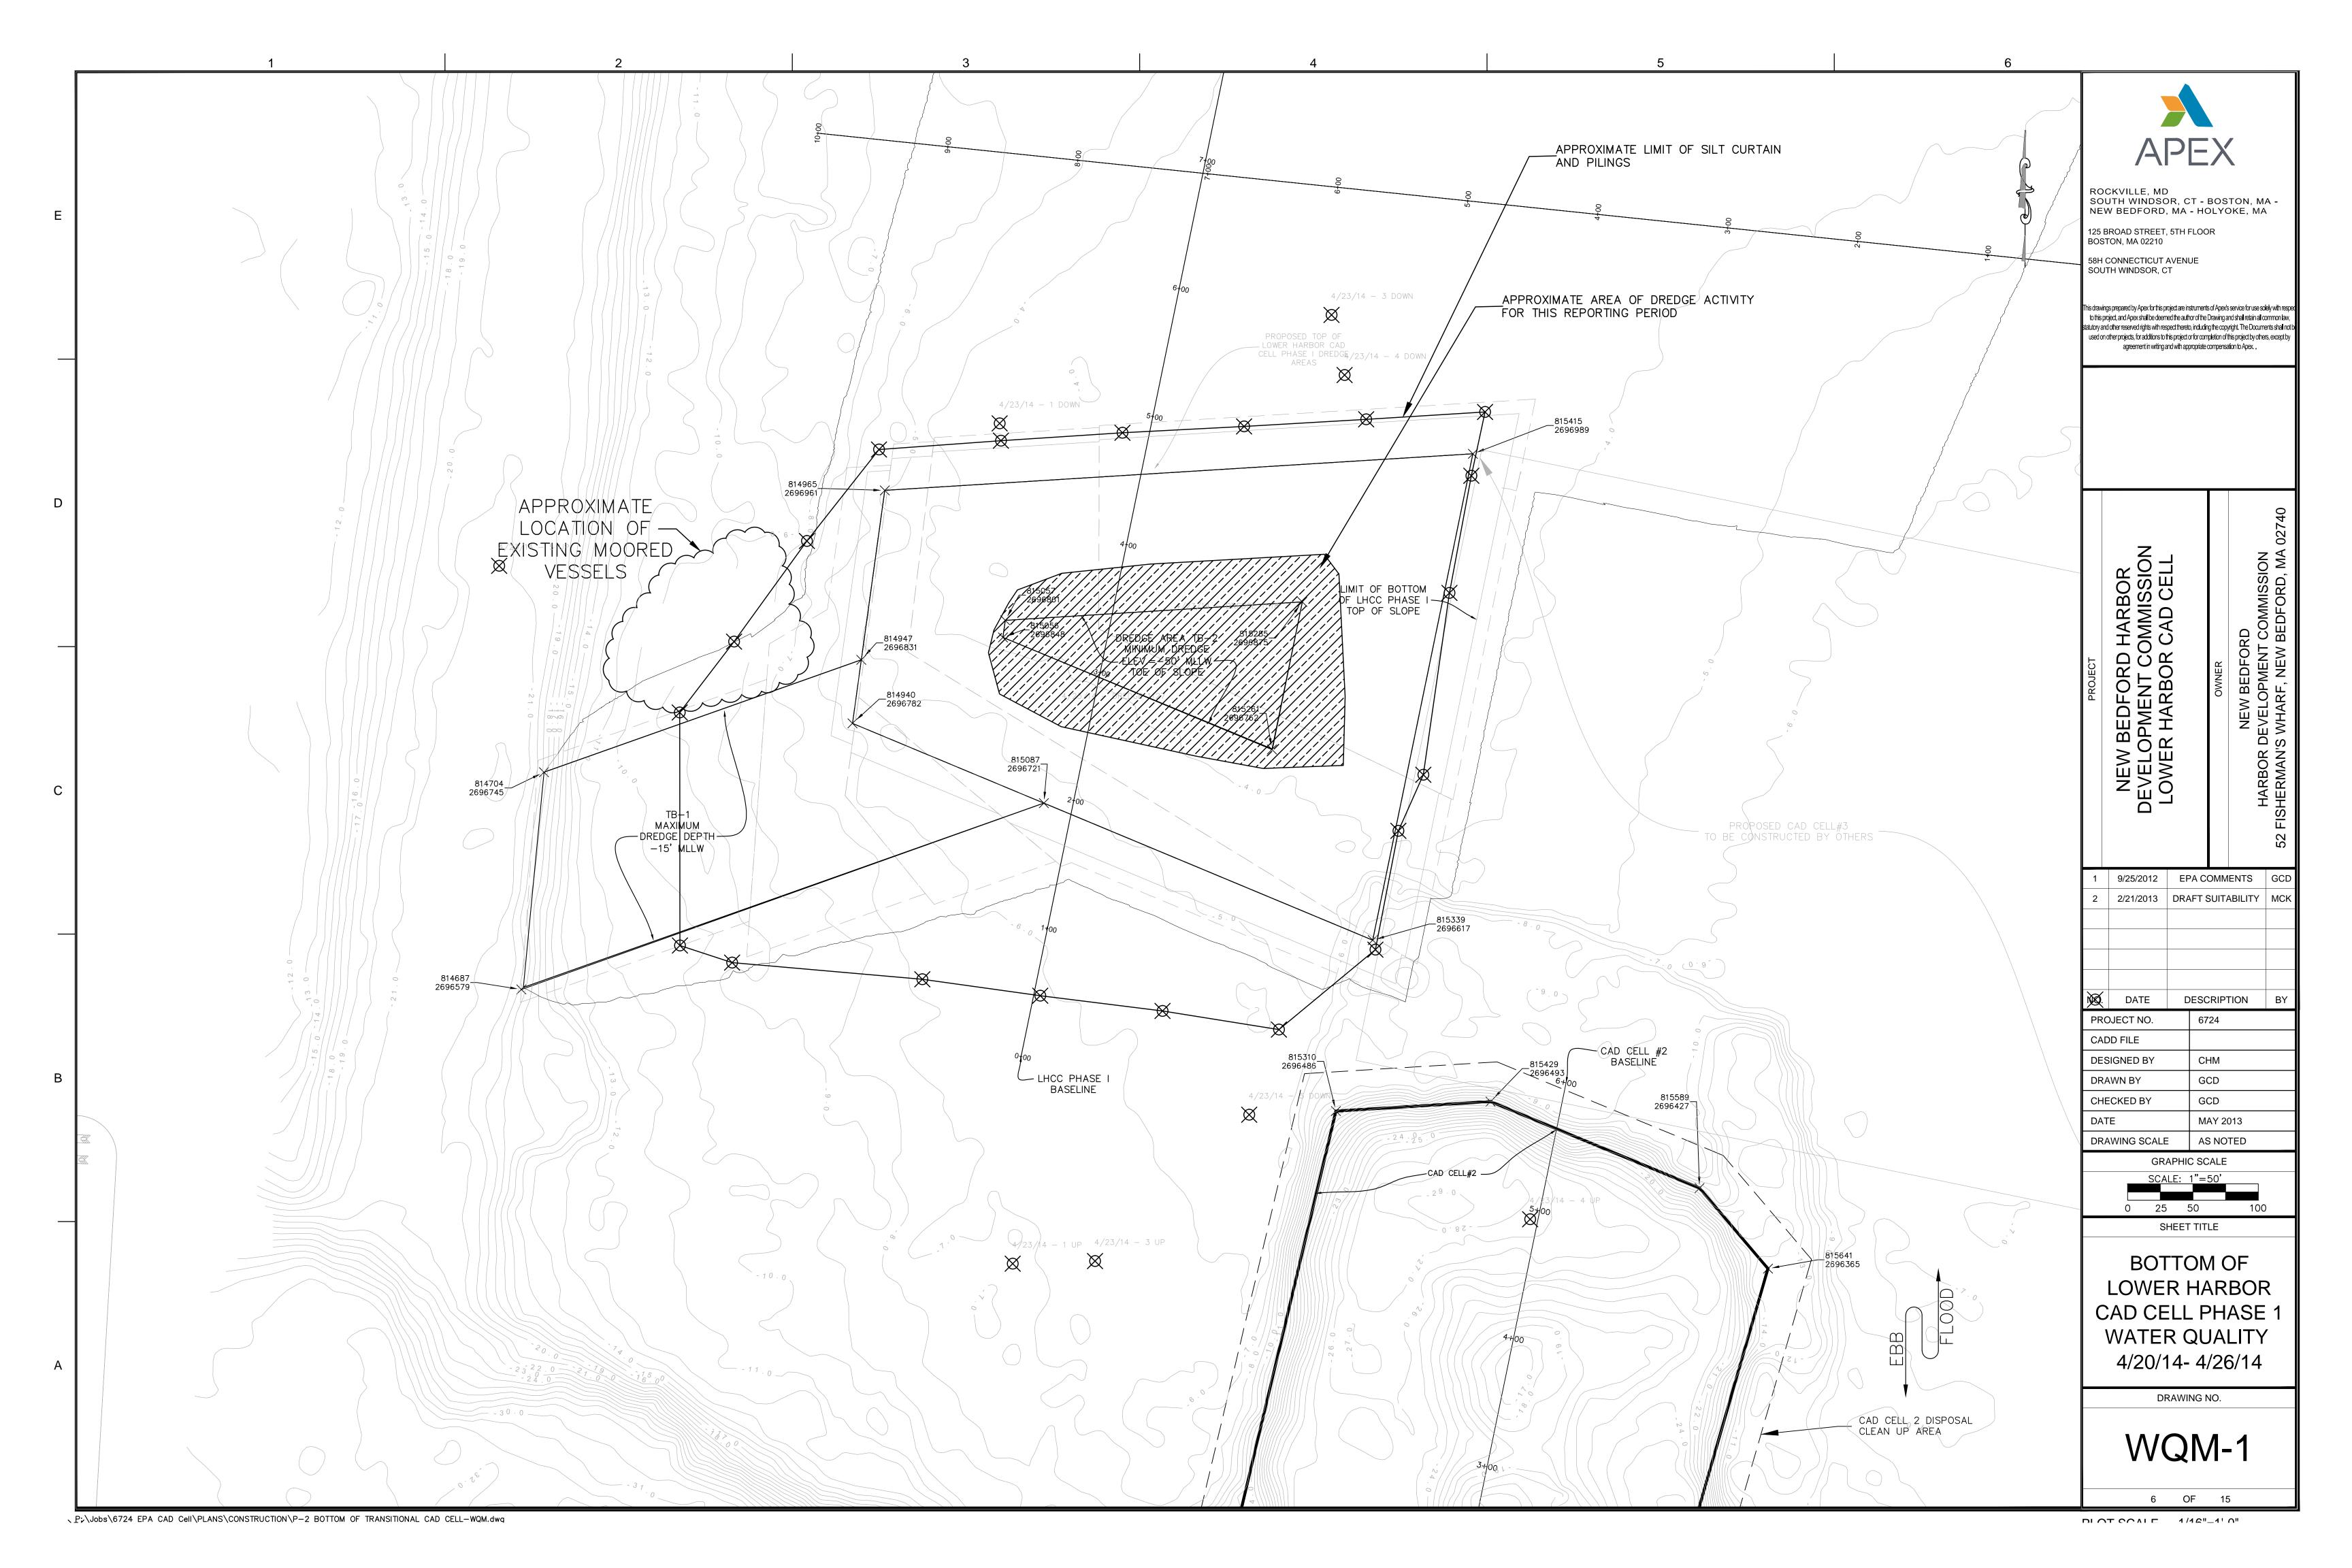

This 25<sup>th</sup> Report for the LHCC dredging activities includes:

- Daily Inspection Reports from the dredging oversight performed during the week of April 20<sup>th</sup> through April 26<sup>th</sup>, 2014. These reports include notes on the equipment used on site, and a summary of contractor activities. (See Attachment 1);
- Water Quality Monitoring Forms completed for the week of April 20<sup>th</sup> through April 26<sup>th</sup>, 2014, (Attachment 2) summarizing monitoring survey data recorded during active dredging. Included with the attached forms is Figure 1 Lower Harbor CAD Cell Phase I Water Quality Monitoring Plan, which shows the locations of the water quality monitoring events conducted during this reporting period. Per the approved Water Quality Monitoring Plan and associated performance standards for the dredging efforts being conducted during this reporting period, Apex has:
  - Conducted water quality monitoring a minimum of one day per week
  - Performed visual inspections of dredged materials before the disposal of a scow for any visible debris or other items that could potentially become a hazard to navigation prior to the scow's departure for the offshore disposal site.