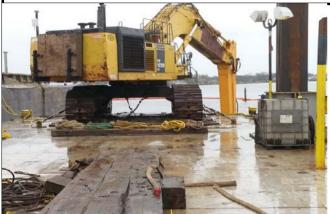

#### **Summary:**

The Contractor, Cashman Dredging and Marine Contracting, Co. LLC (Cashman) resumed dredging activities at the LHCC on April 23<sup>rd</sup> after a brief hiatus, during which the dredge plant, Bobby D, underwent repairs for damages to its stick cylinder. Dredging was conducted on April 23<sup>rd</sup>, 24<sup>th</sup>, 25<sup>th</sup>, and 26<sup>th</sup>. Dredging operations focused on the removal of Phase I Bottom of CAD Cell sediments. During this reporting period, dredging operations were conducted using a conventional digging bucket, with dredged materials being disposed offshore at the Rhode Island Sound Disposal Site (RISDS). Cashman was observed conducting these activities during the authorized operational window of 7 AM until sunset, utilizing a single dredge plant — the Bobby D; two tugs — Ellsea and Lucinda Smith; a 2800 cubic yard split scow — Eddie Carroll; and two small utility boats.

|                                     |                |          |              | ins      | spect      | ion Report                              |             |                |        |       |
|-------------------------------------|----------------|----------|--------------|----------|------------|-----------------------------------------|-------------|----------------|--------|-------|
| Inspector:                          | Kyle Miller    |          |              |          |            |                                         | Date        | : 4/23/2014    |        |       |
| Contractor:                         | Cashman        |          |              |          |            | Foreman/Supt:                           | Horac       | e Huggins      |        |       |
| Weather                             | AM:<br>PM:     |          | Overo<br>Rai |          | _          | Temperature                             | AM:<br>PM:  | 39<br>48       |        |       |
| Tides                               | High<br>Low    |          | 030          |          | _AM<br>_AM | 1541<br>2153                            | PM<br>PM    |                |        |       |
| Manpower O                          | nsite          |          |              |          |            | Equipment Ons                           | ite         |                |        |       |
|                                     | Supt           | 1        | @            | 11       | Hrs        | Description:                            | Bobby D     |                | Hrs.   | 6     |
|                                     | Operators      | 1        | @ _          | 11       | Hrs        |                                         | Eddie Carı  | roll           | Hrs    | 12    |
|                                     | Deckhand       | 1        | @_           | 11       | Hrs        |                                         | Henri       |                | Hrs    | 1     |
|                                     | Mate           | 1        | @_           | 3.5      | Hrs        |                                         | Lucinda Sr  | mith           | Hrs    | 11    |
|                                     | Supt           | 1        | @            | 3.5      | _ Hrs      |                                         |             |                | _      |       |
| Contractor Ac                       |                |          |              |          |            | • • • • • • • • • • • • • • • • • • • • |             |                |        |       |
| 0700 The Lucind                     |                | _        |              |          |            |                                         |             | _              |        |       |
|                                     | _              |          |              |          | •          | side the silt curta                     |             |                |        |       |
| The Bobby D Beg<br>Bobby D stops di |                |          |              |          |            | •                                       |             | _              |        |       |
| station 6+61 and                    |                |          | _            |          |            | -                                       |             |                |        |       |
| at the Bobby D. 1                   |                |          |              | •        |            | •                                       |             |                |        |       |
| to cut 10, station                  |                |          |              |          |            |                                         |             |                | •      |       |
| is drafting 4.5'. 1                 | 725 The silt o | urtain   | is op        | ened an  | d the F    | lenri comes insid                       | e to bring  | the Bobby D to | the mo | oring |
| mitigation area f                   | or the night s | shift. 1 | .800 T       | he day s | shift de   | parts and night s                       | hift boards | s the Bobby D. |        |       |
| Dualdana /Iaa                       |                | 14       |              |          |            |                                         |             |                |        |       |
| Problems/Issu                       | ies or Action  | items:   |              |          |            |                                         |             |                |        |       |
| None / N/A                          |                |          |              |          |            |                                         |             |                |        |       |
| Visitors:                           |                |          |              |          |            |                                         |             |                |        |       |
|                                     | 200            | 20 0     | 2            |          |            |                                         |             |                |        |       |
| Signature:                          | Ryle 11        | tille    | 1            |          |            |                                         | Date        | : 4/23/14 Page | 2:     |       |
| Title:                              | Environmen     | tal Sci  | entist       |          |            |                                         | 1_          | of1            |        |       |
| Copy to:                            | File           |          |              |          |            |                                         | File        | : DIR_LHCC_04  | 12314  |       |