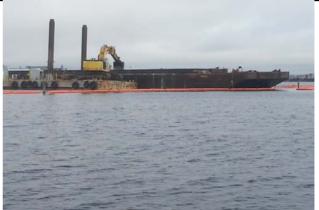

#### **Summary:**

The Contractor, Cashman Dredging and Marine Contracting, Co. LLC (Cashman) conducted dredging at the LHCC on March 31<sup>st</sup> and April 2<sup>nd</sup>, 3<sup>rd</sup>, 4<sup>th</sup>, and 5<sup>th</sup>. Dredging operations focused on the removal of Phase I Bottom of CAD Cell sediments. During this reporting period, dredging operations were conducted using a conventional digging bucket, with dredged materials being disposed offshore at the Rhode Island Sound Disposal Site (RISDS). Cashman was observed conducting these activities during the authorized operational window of 7AM until sunset, utilizing a single dredge plant – the Bobby D; two tugs – Ellsea and Lucinda Smith; a 2800 cubic yard split scow – Eddie Carroll; and two small utility boats.

#### Offshore Disposal:

Offshore disposal for LHCC Phase I Bottom of CAD sediments is scheduled and permitted for the Rhode Island Sound Disposal Site. Three offshore disposal events, using the split scow Eddie Carroll, were recorded during the week and occurred on April 1<sup>st</sup>, 3<sup>rd</sup>, and 5<sup>th</sup>.