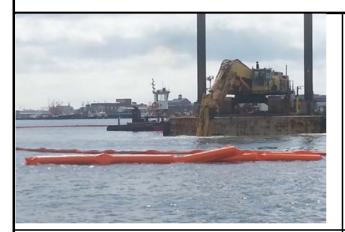

With time of year restrictions now in place (January 15th through June 15th) all dredging activities were conducted within a silt curtained perimeter surrounding the LHCC.

#### Offshore Disposal:

Offshore disposal for LHCC Phase I Bottom of CAD sediments is scheduled and permitted for the Rhode Island Sound Disposal Site. Three offshore disposal events, using the split scow Eddie Carroll, were recorded during the week and occurred on April 1<sup>st</sup>, 3<sup>rd</sup>, and 5<sup>th</sup>.