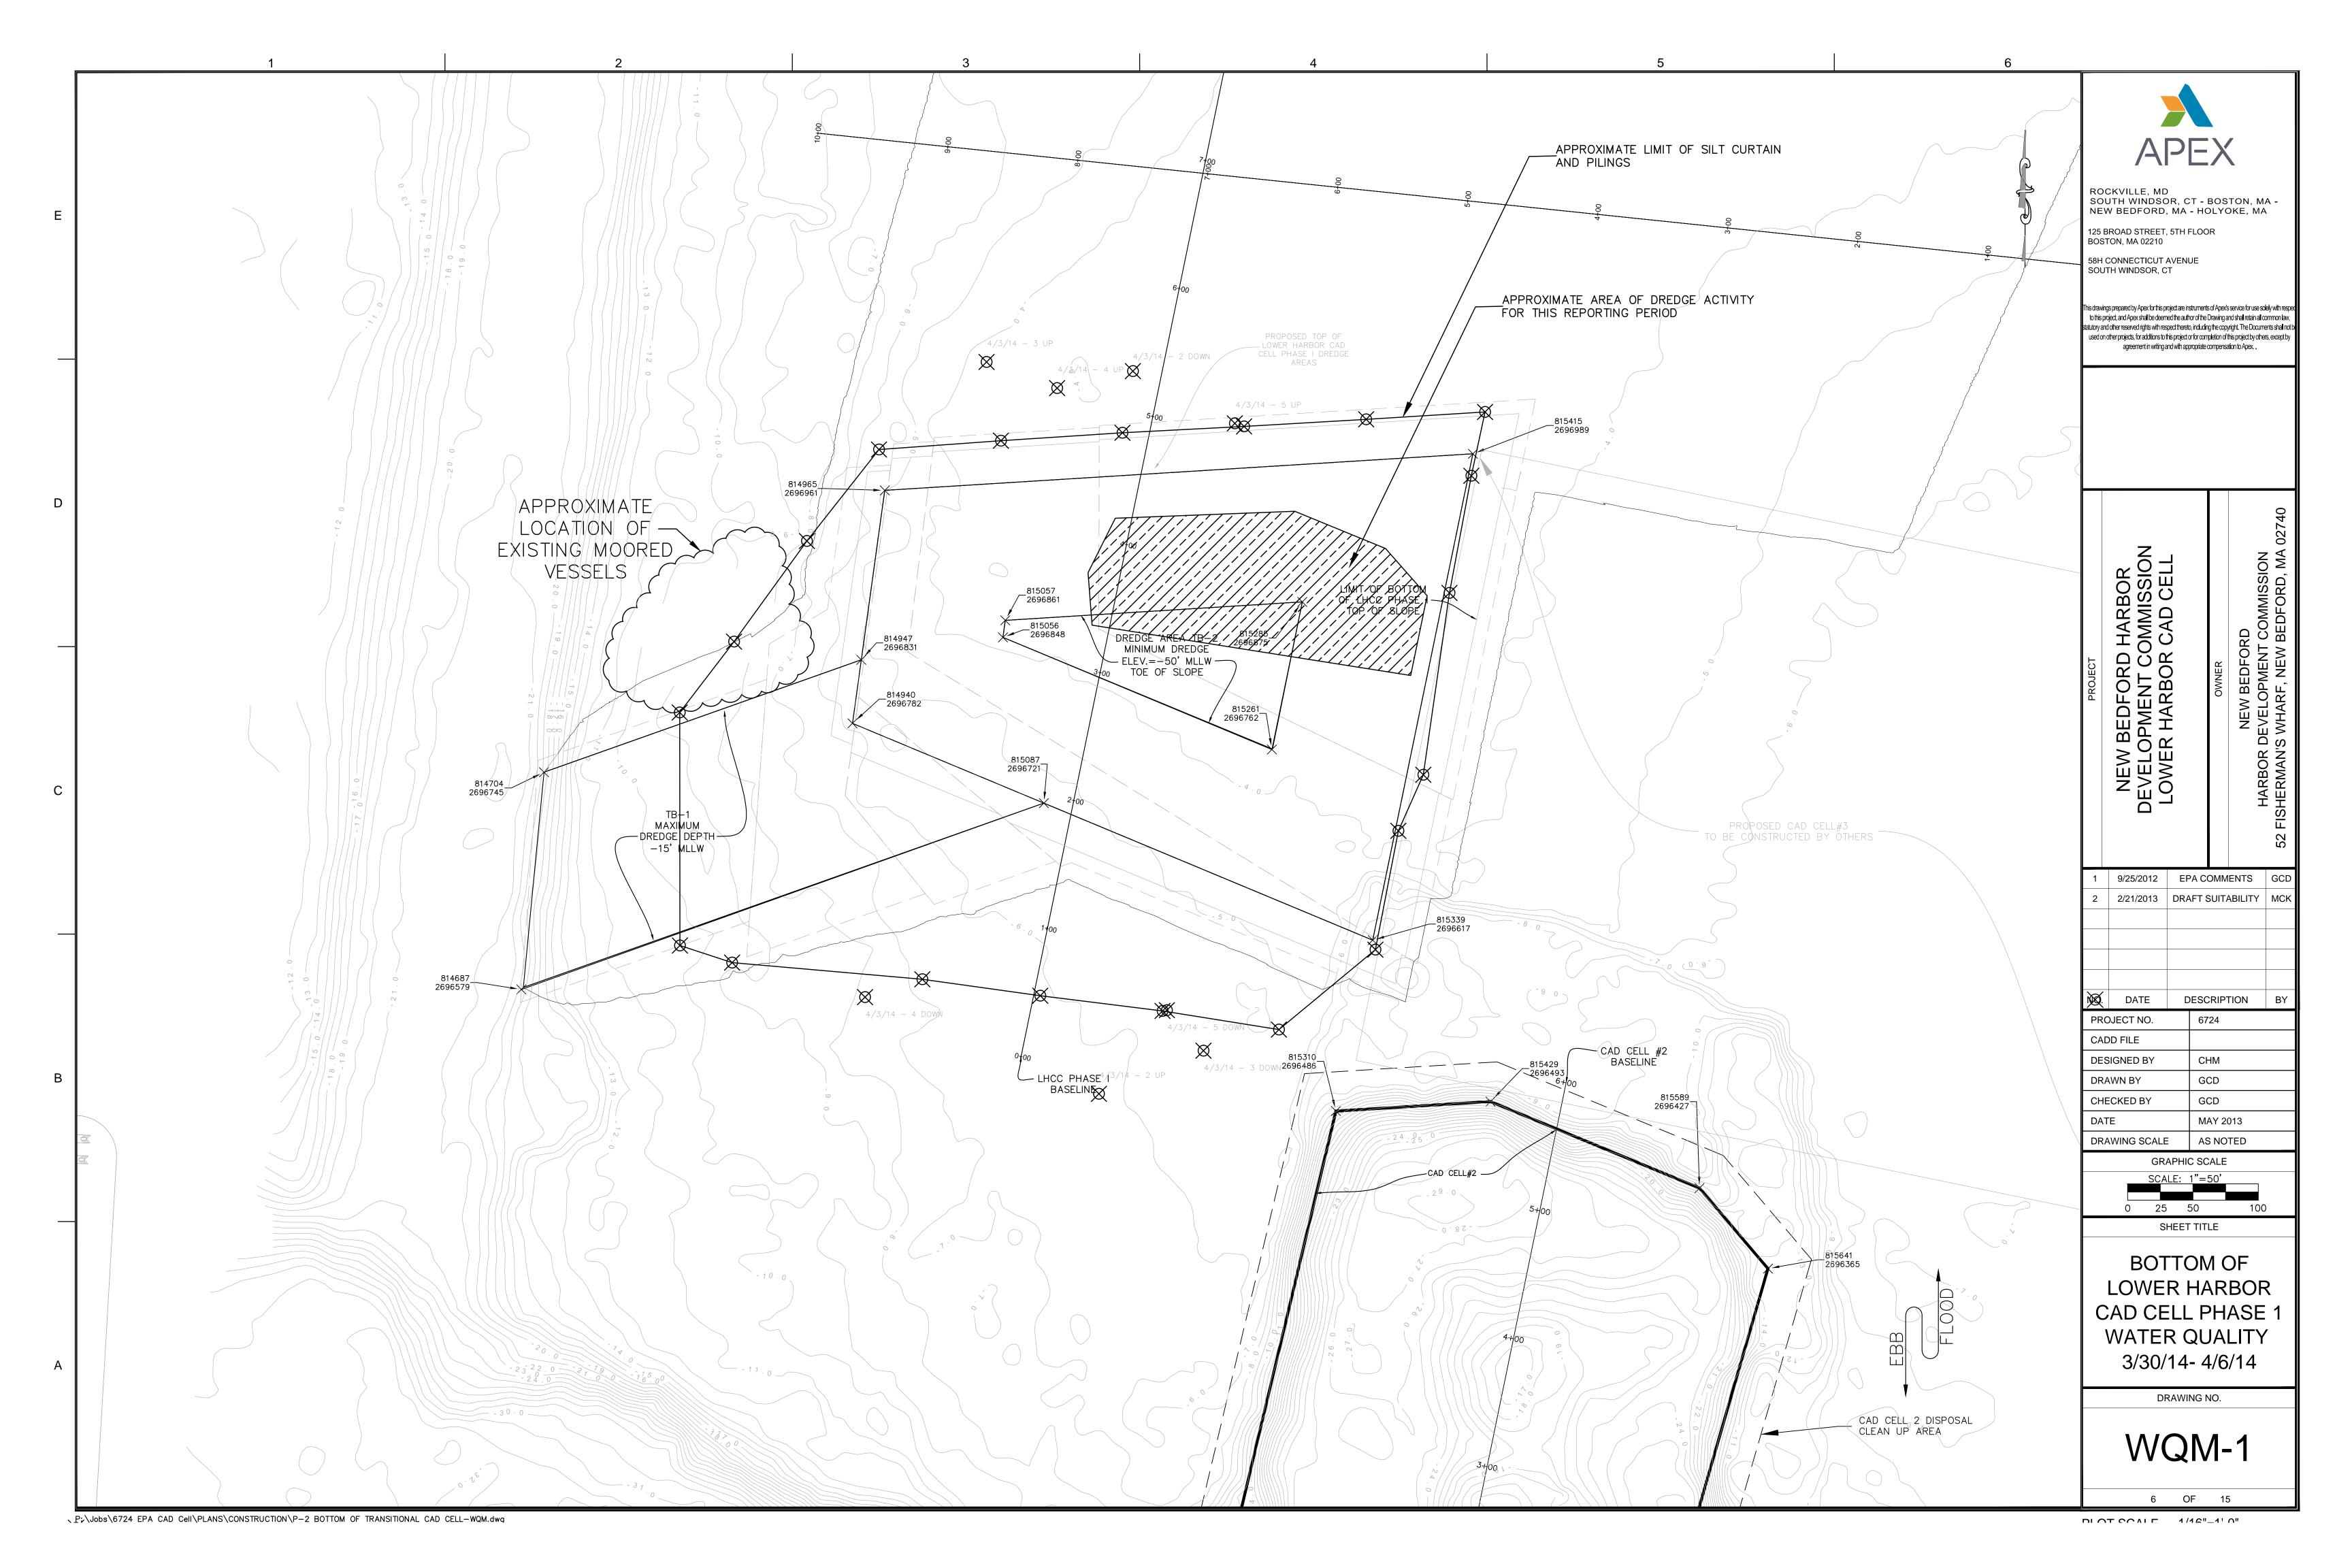

This 22<sup>nd</sup> Report for the LHCC dredging activities includes:

- Daily Inspection Reports from the dredging oversight performed during the week of March 30<sup>th</sup> through April 5<sup>th</sup>, 2014. These reports include notes on the equipment used on site, and a summary of contractor activities. (See Attachment 1);
- Water Quality Monitoring Forms completed for the week of March 30<sup>th</sup> through April 5<sup>th</sup>, 2014, (Attachment 2) summarizing monitoring survey data recorded during active dredging. Included with the attached forms is Figure 1 Lower Harbor CAD Cell Phase I Water Quality Monitoring Plan, which shows the locations of the water quality monitoring events conducted during this reporting period. Per the approved Water Quality Monitoring Plan and associated performance standards for the dredging efforts being conducted during this reporting period, Apex has:
  - Conducted water quality monitoring a minimum of one day per week
  - Performed visual inspections of dredged materials before the disposal of a scow for any visible debris or other items that could potentially become a hazard to navigation prior to the scow's departure for the offshore disposal site.