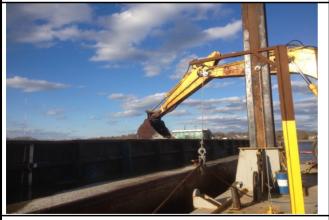

#### **Summary:**

The Contractor, Cashman Dredging and Marine Contracting, Co. LLC (Cashman) conducted dredging at the LHCC on March 31<sup>st</sup> and April 2<sup>nd</sup>, 3<sup>rd</sup>, 4<sup>th</sup>, and 5<sup>th</sup>. Dredging operations focused on the removal of Phase I Bottom of CAD Cell sediments. During this reporting period, dredging operations were conducted using a conventional digging bucket, with dredged materials being disposed offshore at the Rhode Island Sound Disposal Site (RISDS). Cashman was observed conducting these activities during the authorized operational window of 7AM until sunset, utilizing a single dredge plant – the Bobby D; two tugs – Ellsea and Lucinda Smith; a 2800 cubic yard split scow – Eddie Carroll; and two small utility boats.

#### **Dredging:**

Dredging of LHCC Phase I Bottom of CAD sediments continued during the week. Apex conducted one day of water quality monitoring on April 3<sup>rd</sup> while dredging was being performed to ensure that this activity did not result in an exceedance of any project-specific water quality standards.