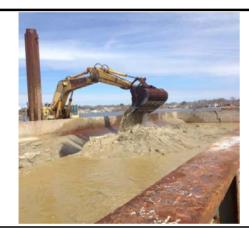

#### **Summary:**

The Contractor, Cashman Dredging and Marine Contracting, Co. LLC (Cashman) conducted dredging at the LHCC on March 31<sup>st</sup> and April 2<sup>nd</sup>, 3<sup>rd</sup>, 4<sup>th</sup>, and 5<sup>th</sup>. Dredging operations focused on the removal of Phase I Bottom of CAD Cell sediments. During this reporting period, dredging operations were conducted using a conventional digging bucket, with dredged materials being disposed offshore at the Rhode Island Sound Disposal Site (RISDS). Cashman was observed conducting these activities during the authorized operational window of 7AM until sunset, utilizing a single dredge plant – the Bobby D; two tugs – Ellsea and Lucinda Smith; a 2800 cubic yard split scow – Eddie Carroll; and two small utility boats.

#### **Dredging:**

Dredging of LHCC Phase I Bottom of CAD sediments continued during the week. Apex conducted one day of water quality monitoring on April 3<sup>rd</sup> while dredging was being performed to ensure that this activity did not result in an exceedance of any project-specific water quality standards.