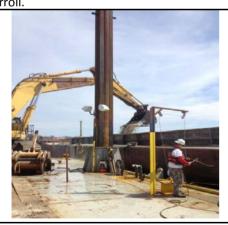

|                          | inspection                                  | n keport      |                          |
|--------------------------|---------------------------------------------|---------------|--------------------------|
| Inspector:               | Chris Stillman                              |               | Date: 4/1/2014           |
| Contractor:              | Cashman                                     | Foreman/Supt: | Junior Huggins           |
|                          |                                             |               |                          |
| Photo 1: A new of barge. | excavator for the Bobby D arrives on a flat |               |                          |
|                          |                                             |               |                          |
|                          |                                             |               |                          |
| Visitors:                |                                             |               |                          |
| Signature:<br>Title:     | Chris Stillman, Environmental Scientist     |               | Date: 4/1/2014 Page:2of2 |
| Copy to:                 | File                                        |               | File: DIR_LHCC_040114    |