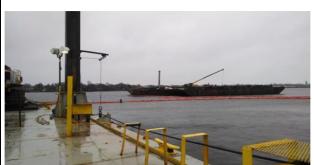

#### Offshore Disposal:

Offshore disposal for LHCC Phase I Bottom of CAD sediments is scheduled and permitted for the Rhode Island Sound Disposal Site. Three offshore disposal events, using the split scow Eddie Carroll, were recorded during the week and occurred on April 1<sup>st</sup>, 3<sup>rd</sup>, and 5<sup>th</sup>.