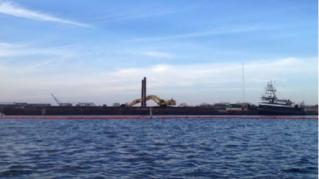

#### **Summary:**

The Contractor, Cashman Dredging and Marine Contracting, Co. LLC (Cashman) conducted dredging at the LHCC on March 31<sup>st</sup> and April 2<sup>nd</sup>, 3<sup>rd</sup>, 4<sup>th</sup>, and 5<sup>th</sup>. Dredging operations focused on the removal of Phase I Bottom of CAD Cell sediments. During this reporting period, dredging operations were conducted using a conventional digging bucket, with dredged materials being disposed offshore at the Rhode Island Sound Disposal Site (RISDS). Cashman was observed conducting these activities during the authorized operational window of 7AM until sunset, utilizing a single dredge plant – the Bobby D; two tugs – Ellsea and Lucinda Smith; a 2800 cubic yard split scow – Eddie Carroll; and two small utility boats.

#### Offshore Disposal:

Offshore disposal for LHCC Phase I Bottom of CAD sediments is scheduled and permitted for the Rhode Island Sound Disposal Site. Three offshore disposal events, using the split scow Eddie Carroll, were recorded during the week and occurred on April 1<sup>st</sup>, 3<sup>rd</sup>, and 5<sup>th</sup>.