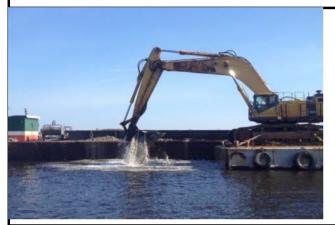

#### **Summary:**

The Contractor, Cashman Dredging and Marine Contracting, Co. LLC (Cashman) conducted dredging at the LHCC on March 31<sup>st</sup> and April 2<sup>nd</sup>, 3<sup>rd</sup>, 4<sup>th</sup>, and 5<sup>th</sup>. Dredging operations focused on the removal of Phase I Bottom of CAD Cell sediments. During this reporting period, dredging operations were conducted using a conventional digging bucket, with dredged materials being disposed offshore at the Rhode Island Sound Disposal Site (RISDS). Cashman was observed conducting these activities during the authorized operational window of 7AM until sunset, utilizing a single dredge plant – the Bobby D; two tugs – Ellsea and Lucinda Smith; a 2800 cubic yard split scow – Eddie Carroll; and two small utility boats.

#### **Dredging:**

Dredging of LHCC Phase I Bottom of CAD sediments continued during the week. Apex conducted one day of water quality monitoring on April 3<sup>rd</sup> while dredging was being performed to ensure that this activity did not result in an exceedance of any project-specific water quality standards.