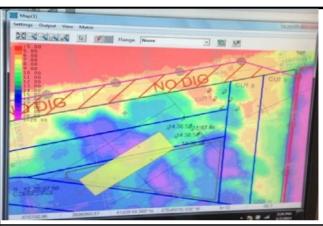

This 22<sup>nd</sup> Report for the LHCC dredging activities includes:

- Daily Inspection Reports from the dredging oversight performed during the week of March 30<sup>th</sup> through April 5<sup>th</sup>, 2014. These reports include notes on the equipment used on site, and a summary of contractor activities. (See Attachment 1);
- Water Quality Monitoring Forms completed for the week of March 30<sup>th</sup> through April 5<sup>th</sup>, 2014, (Attachment 2) summarizing monitoring survey data recorded during active dredging. Included with the attached forms is Figure 1 Lower Harbor CAD Cell Phase I Water Quality Monitoring Plan, which shows the locations of the water quality monitoring events conducted during this reporting period. Per the approved Water Quality Monitoring Plan and associated performance standards for the dredging efforts being conducted during this reporting period, Apex has:
  - Conducted water quality monitoring a minimum of one day per week
  - Performed visual inspections of dredged materials before the disposal of a scow for any visible debris or other items that could potentially become a hazard to navigation prior to the scow's departure for the offshore disposal site.

#### 3. Monitoring Summary

There were no water quality exceedances observed during this reporting period related to dredging operations. No water quality samples were collected.

Prepared by:

Apex Companies, LLC