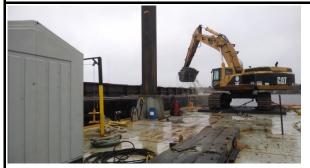

#### **Summary:**

The Contractor, Cashman Dredging and Marine Contracting, Co. LLC (Cashman) conducted dredging at the LHCC on March 31<sup>st</sup> and April 2<sup>nd</sup>, 3<sup>rd</sup>, 4<sup>th</sup>, and 5<sup>th</sup>. Dredging operations focused on the removal of Phase I Bottom of CAD Cell sediments. During this reporting period, dredging operations were conducted using a conventional digging bucket, with dredged materials being disposed offshore at the Rhode Island Sound Disposal Site (RISDS). Cashman was observed conducting these activities during the authorized operational window of 7AM until sunset, utilizing a single dredge plant – the Bobby D; two tugs – Ellsea and Lucinda Smith; a 2800 cubic yard split scow – Eddie Carroll; and two small utility boats.

#### **Dredging:**

Dredging of LHCC Phase I Bottom of CAD sediments continued during the week. Apex conducted one day of water quality monitoring on April 3<sup>rd</sup> while dredging was being performed to ensure that this activity did not result in an exceedance of any project-specific water quality standards.