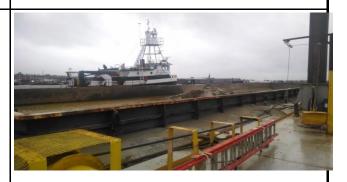

#### **Summary:**

The Contractor, Cashman Dredging and Marine Contracting, Co. LLC (Cashman) conducted dredging at the LHCC on March 31<sup>st</sup> and April 2<sup>nd</sup>, 3<sup>rd</sup>, 4<sup>th</sup>, and 5<sup>th</sup>. Dredging operations focused on the removal of Phase I Bottom of CAD Cell sediments. During this reporting period, dredging operations were conducted using a conventional digging bucket, with dredged materials being disposed offshore at the Rhode Island Sound Disposal Site (RISDS). Cashman was observed conducting these activities during the authorized operational window of 7AM until sunset, utilizing a single dredge plant – the Bobby D; two tugs – Ellsea and Lucinda Smith; a 2800 cubic yard split scow – Eddie Carroll; and two small utility boats.

#### Offshore Disposal:

Offshore disposal for LHCC Phase I Bottom of CAD sediments is scheduled and permitted for the Rhode Island Sound Disposal Site. Three offshore disposal events, using the split scow Eddie Carroll, were recorded during the week and occurred on April 1<sup>st</sup>, 3<sup>rd</sup>, and 5<sup>th</sup>.