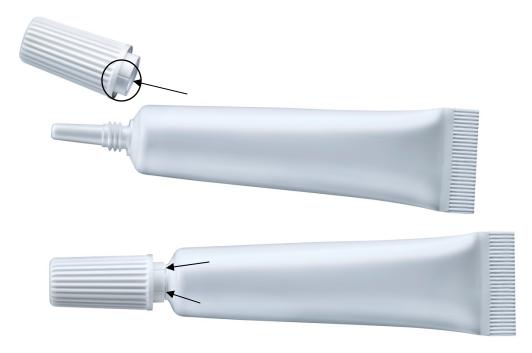

Manufacturer: Neopac

Model: CR Nozzle Tip

ASTM Type: IA

## Description:

This is a two piece plastic/plastic continuously threaded reclosable closure. This closure is designed for a nozzle tip tube (Figure 1).

Figure 1

The closure is opened by pushing down on the closure and simultaneously turning it counterclockwise (see arrows in Figure 2).

There is a male feature on the outer closure and a female feature on the inner closure. This locking feature is engaged when the outer closure is pushed down and turned counterclockwise and the male and female features lock together. This allows the closure to be opened.

The package is reclosed by turning the closure clockwise until it cannot be turned any further. This allows the closure to be in the child-resistant position. There are no manufacturer's instructions on the package.