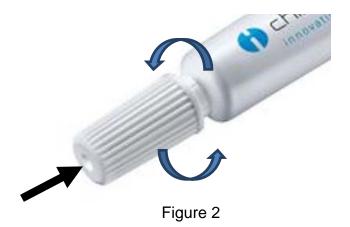

## Description:

This is a two piece plastic/plastic continuously threaded reclosable closure. This closure is designed for a nozzle tip tube (Figure 1).

Figure 1

The closure is opened by pushing down on the closure and simultaneously turning it counterclockwise (see arrows in Figure 2).

There is a male feature on the outer closure and a female feature on the inner closure. This locking feature is engaged when the outer closure is pushed down and turned counterclockwise and the male and female features lock together. This allows the closure to be opened.