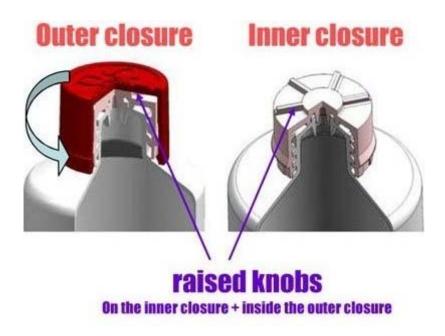

Figure 2

There are raised knobs on the inside of the outer closure and raised knobs on the outside of the inner closure. These knobs lock together when the outer closure is pushed down and turned counterclockwise (Figure 3).