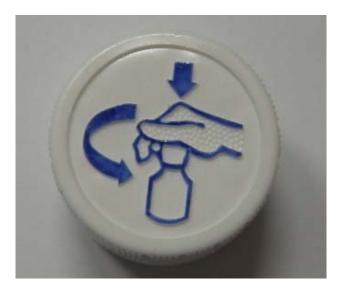

Figure 3

The manufacturer's instructions on the top surface of the closure are pictorial (Figure 4).

Figure 4