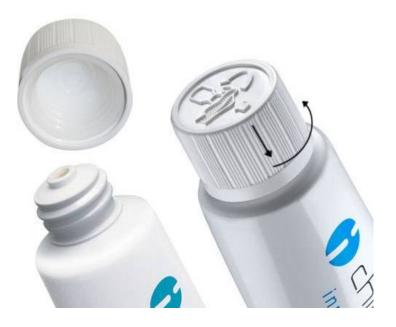

## Description:

This is a two piece plastic/plastic continuously threaded reclosable closure (Figure 1). This closure is designed for a tube.

Figure 1

The closure is opened by pushing down on the closure and simultaneously turning it counterclockwise (see arrows in Figure 2).