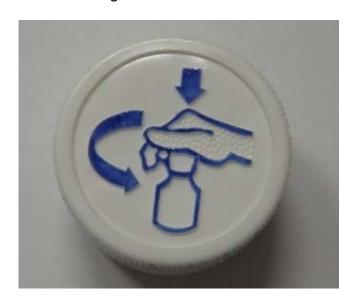

## Description:

This is a two piece plastic/plastic continuously threaded reclosable closure (Figure 1). This closure is designed for a tube.

Figure 1

The closure is opened by pushing down on the closure and simultaneously turning it counterclockwise (see arrows in Figure 2).

Figure 3

The manufacturer's instructions on the top surface of the closure are pictorial (Figure 4).

Figure 4