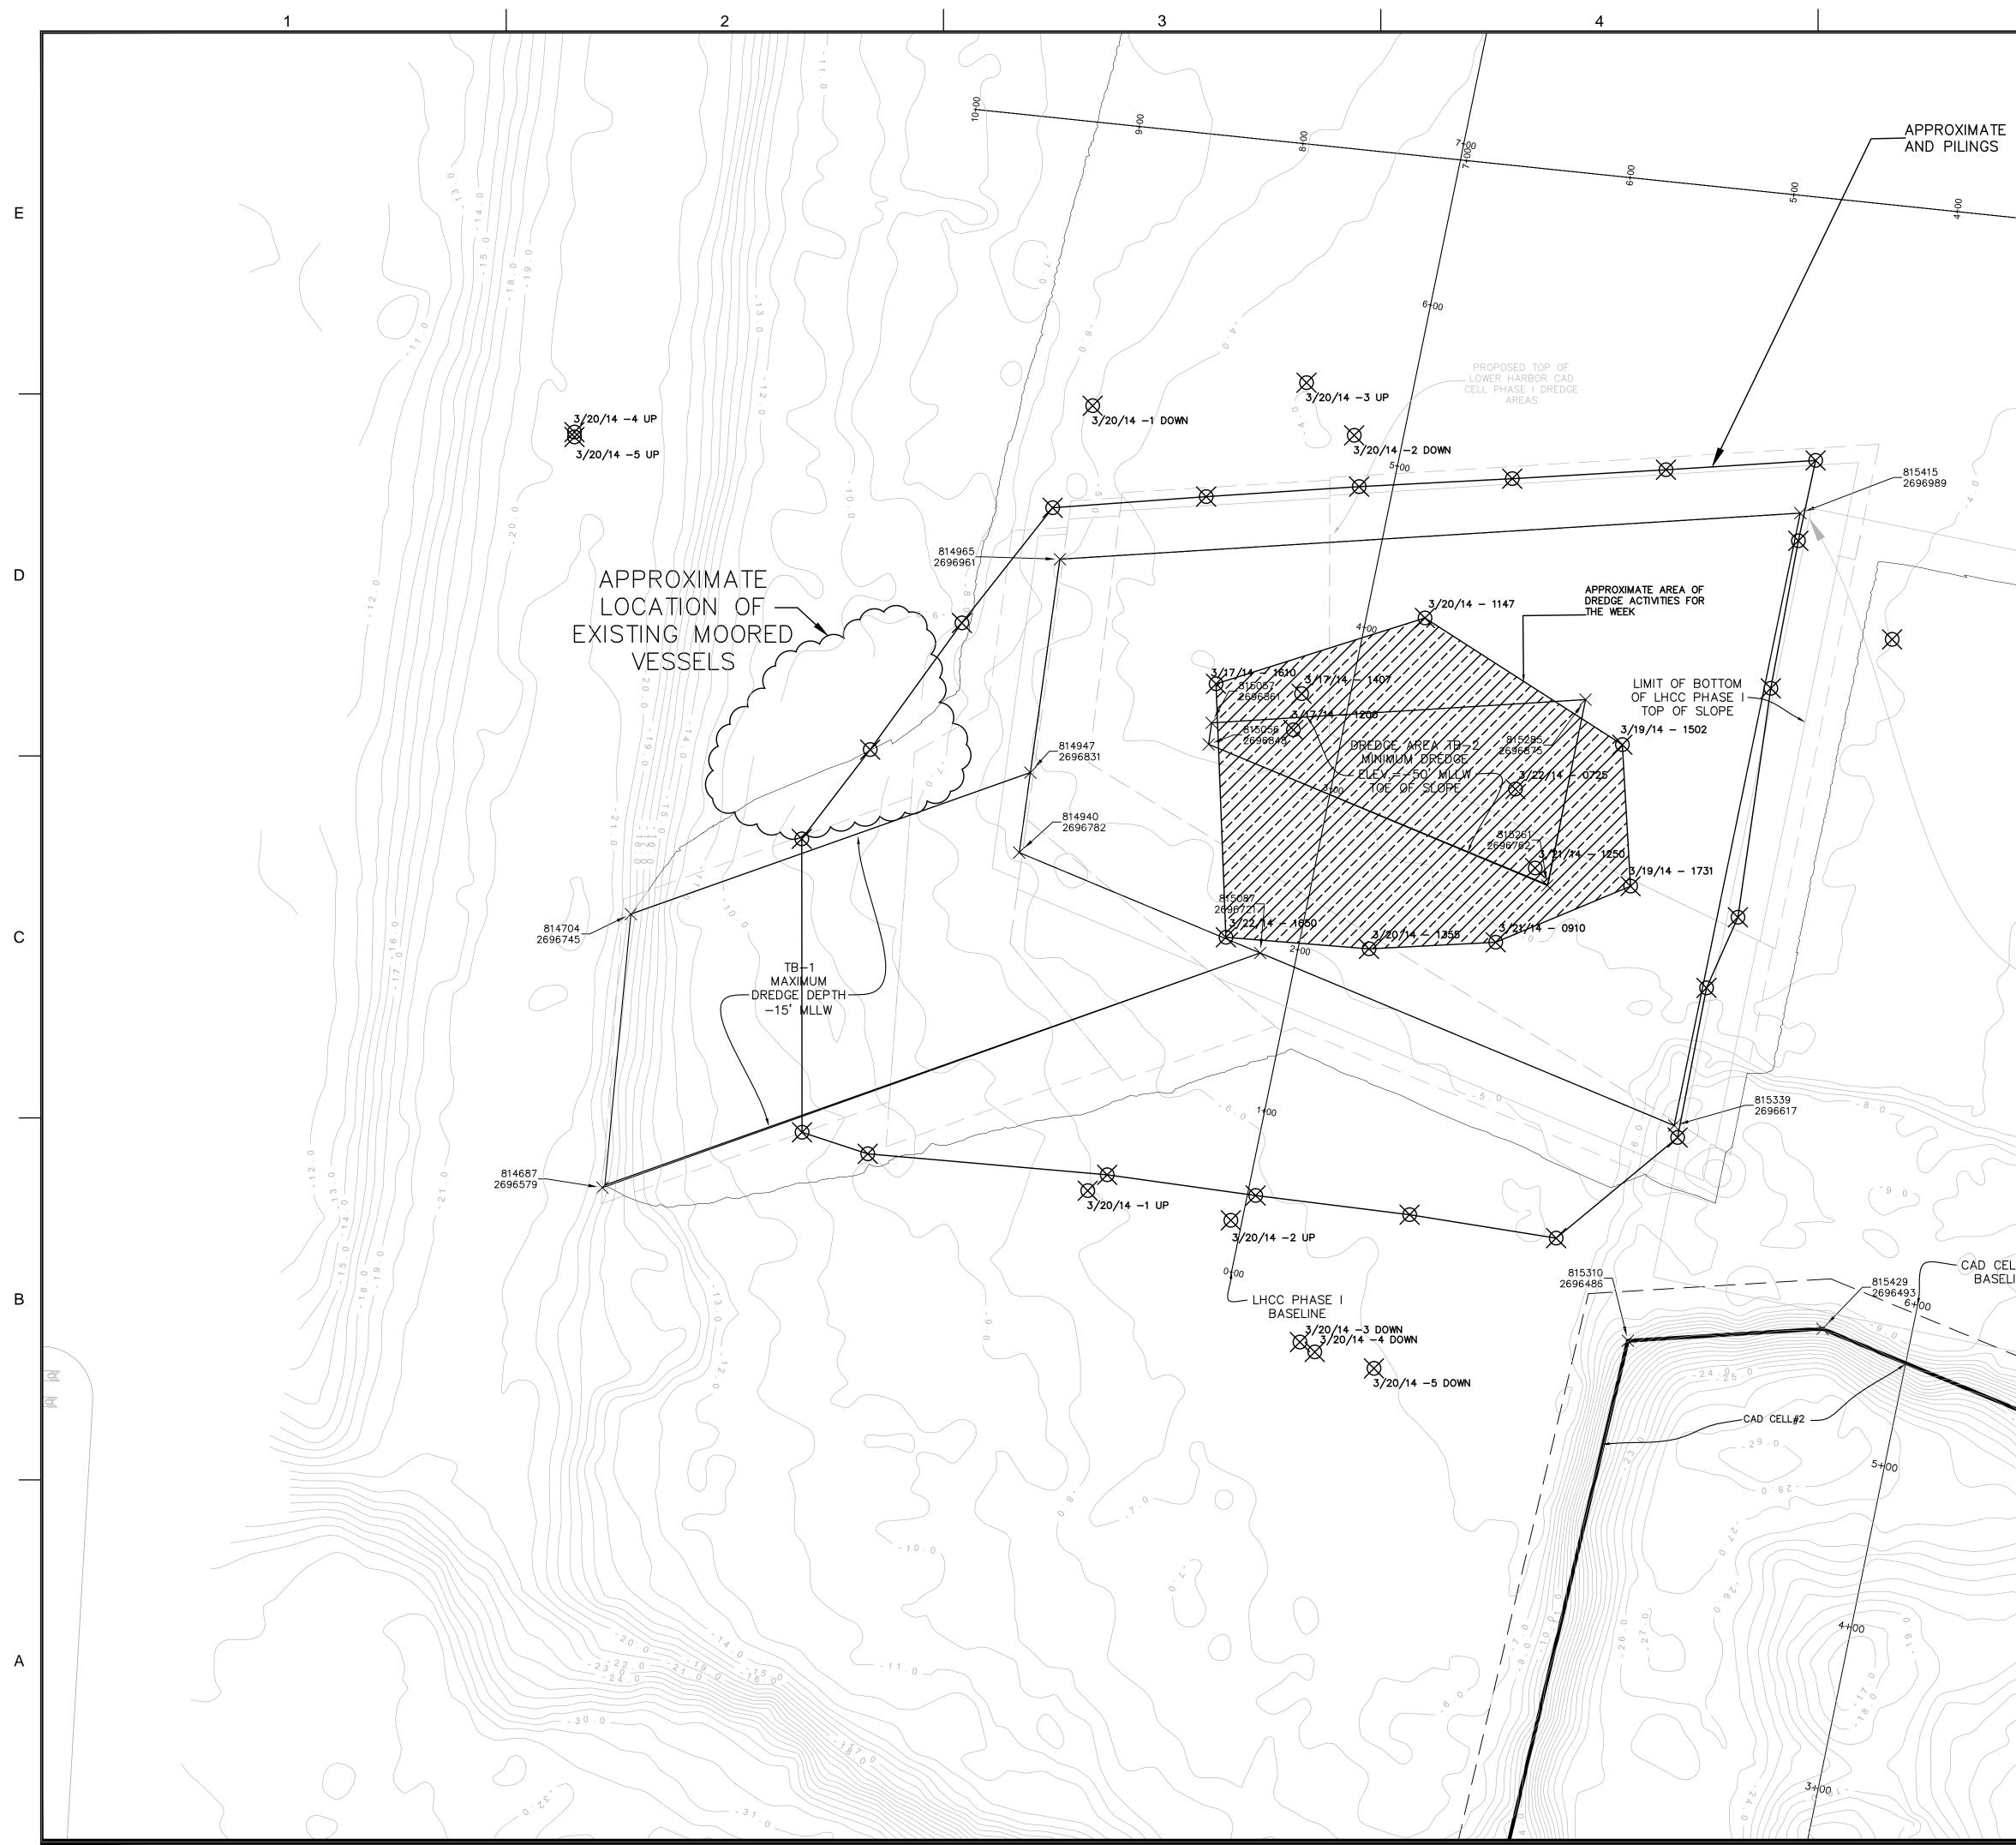

This 20<sup>th</sup> Report for the LHCC dredging activities includes:

- Daily Inspection Reports from the dredging oversight performed during the week of March 16<sup>th</sup> through March 22<sup>nd</sup>, 2014. These reports include notes on the equipment used on site, and a summary of contractor activities. (See Attachment 1);
- Water Quality Monitoring Forms completed for the week of March 16<sup>th</sup> through March 22<sup>nd</sup>, 2014, (Attachment 2) summarizing monitoring survey data recorded during active dredging. Included with the attached forms is Figure 1 Lower Harbor CAD Cell Phase I Water Quality Monitoring Plan, which shows the locations of the water quality monitoring events conducted during this reporting period. Per the approved Water Quality Monitoring Plan and associated performance standards for the dredging efforts being conducted during this reporting period, Apex has:
  - Conducted water quality monitoring a minimum of one day per week
  - Performed visual inspections of dredged materials before the disposal of a scow for any visible debris or other items that could potentially become a hazard to navigation prior to the scow's departure for the offshore disposal site.

With time of year restrictions now in place (January 15th through June 15th) all dredging activities were conducted within a silt curtained perimeter surrounding the LHCC.

#### **Dredging:**

Dredging of LHCC Phase I Bottom of CAD sediments continued during the week. Apex conducted one day of water quality monitoring on March 20<sup>th</sup> while dredging was being performed to ensure that this activity did not result in an exceedance of any project-specific water quality standards.